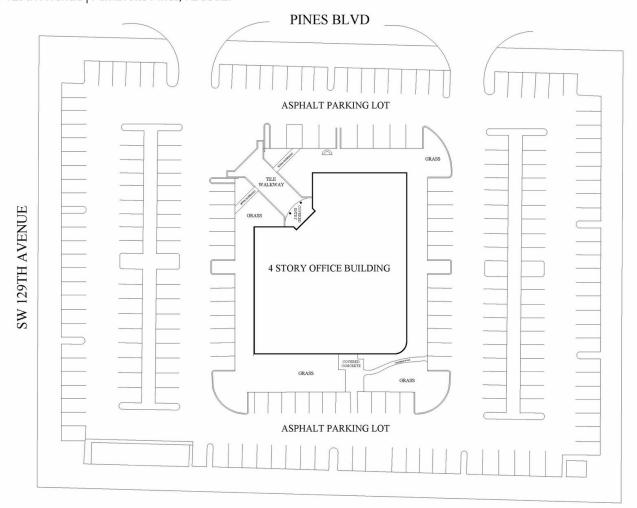

# CLAIRE'S CORPORATE CENTER

3 SW 129TH AVE, PEMBROKE PINES, FL 33027

SITE PLAN