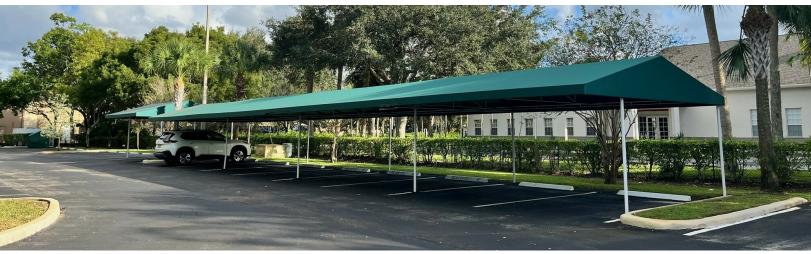

### PROPERTY DESCRIPTION

The Claire's Corporate Plaza was built in 1991 and is a four-story 50,000 square foot Class B+ Professional and Medical Office building located in Pembroke Pines about three miles east of the I-75 highway a short distance to Memorial West Hospital, Pembroke Lakes Mall and many shopping centers The property has a 1,250 KW backup generator for the entire building, LED lighting, security cameras, and ample parking. The office suites are beautifully built out and maintained. Tenants include the Claire's Stores corporate headquarters, medical offices, and professional services industry businesses. Landlord pays for air-conditioning, and tenants have their own FPL meter for lights, outlets, and reheating. The tenant also pays its own telecoms. The rest of the utilities are included. The property is zoned B-3 for General Business.

#### PROPERTY HIGHLIGHTS

- Landlord pays for AC
- Tenants have their own FPL meter for lights, outlets and reheating
- Tenant pays for telecoms
- The rest of the utilities are included
- After hours access A/C can be made available
- Full Back-Up Generator