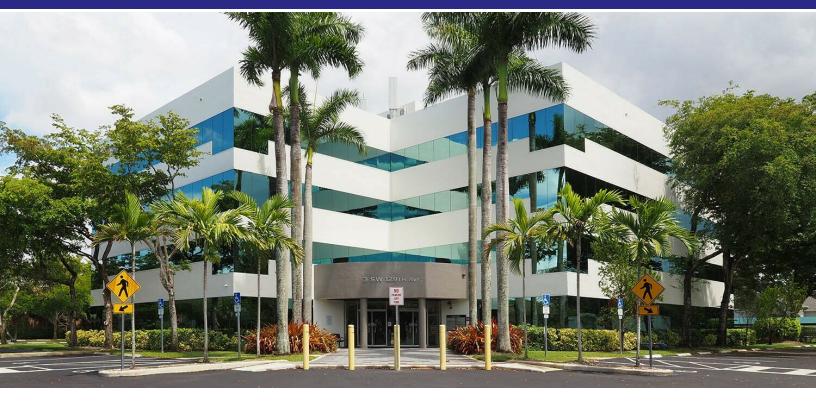

## CLAIRE'S CORPORATE CENTER

3 SW 129TH AVE, PEMBROKE PINES, FL 33027

### PROPERTY DESCRIPTION

The Claire's Corporate Plaza was built in 1991 and is a four-story 50,000 square foot Class B+ Professional and Medical Office building located in Pembroke Pines about three miles east of the I-75 highway a short distance to Memorial West Hospital, Pembroke Lakes Mall and many shopping centers The property has a 1,250 KW backup generator for the entire building, LED lighting, security cameras, and ample parking. The office suites are beautifully built out and maintained. Tenants include the Claire's Stores corporate headquarters, medical offices, and professional services industry businesses. Landlord pays for air-conditioning, and tenants have their own FPL meter for lights, outlets, and reheating. The tenant also pays its own telecoms. The rest of the utilities are included. The property is zoned B-3 for General Business.