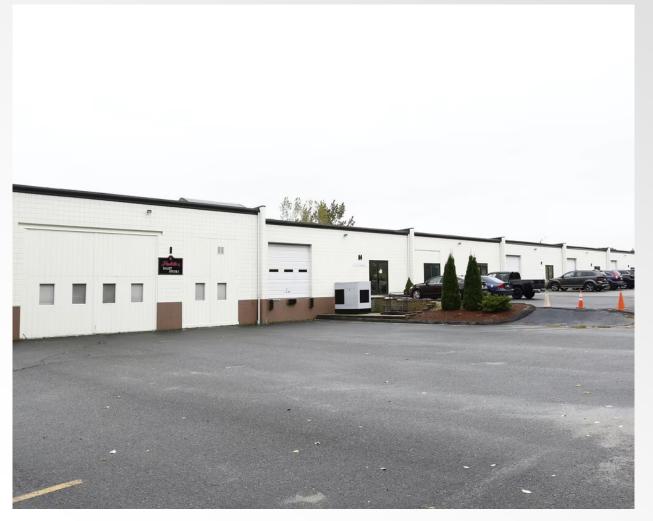

## 93 West Street | Flex/Office/Warehouse | +/- 1,728, 4,000 or 5,360 SF

Medfield, Mass.

## AVAILABLE FOR LEASE | FLEX +/- 1,728-5,360 SF Flex Spaces Office / Warehouse Spaces For Lease

781.551.8888

Loading Access Heavy Power Available Fully Air Conditioned Ample On-Site Parking Prime Access to Rte. 109 Top–Tier, On Site Management Book Your Tour Today!

## **93 West Street** | **Flex/Office/Warehouse** | **+/- 1,728, 4,000 or 5,360 SF** Medfield, Mass. 781.551.8888