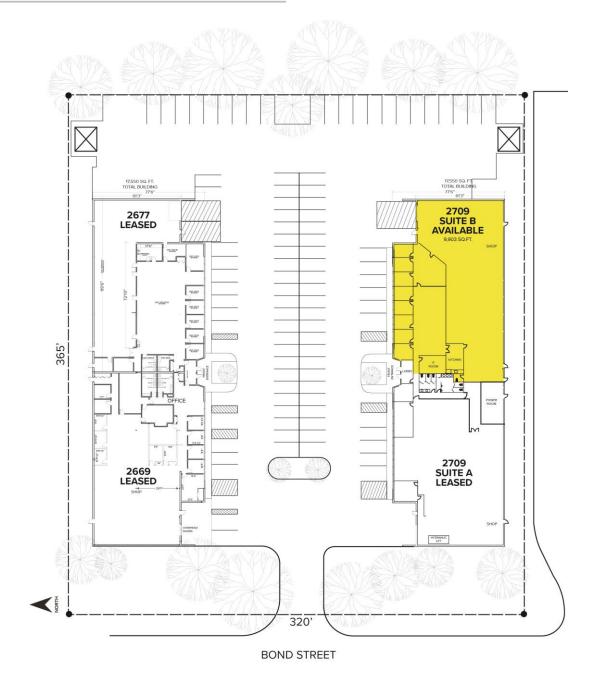

#### Site Plan

| AVAILABILITY |          |           |        |
|--------------|----------|-----------|--------|
| UNIT         | TOTAL SF | OFFICE SF | RATE   |
| Unit B       | 9,903    | 2,500     | \$8.95 |