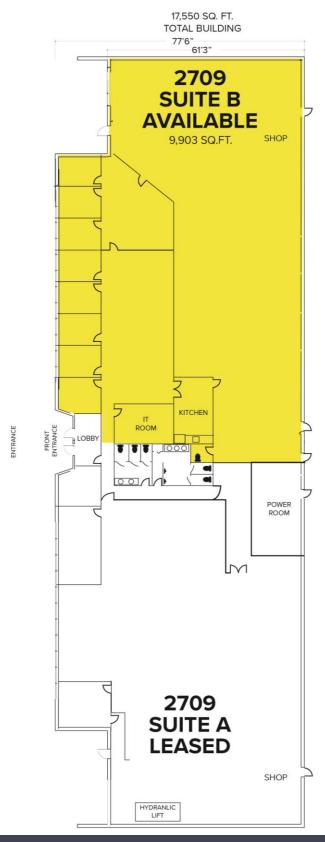

## 2709 Bond Street, Unit B — Rochester Hills, Michigan Hi-Tech For Lease

9,903 Square Feet AVAILABLE

Floor Plan

For more information, please contact:

KRIS PAWLOWSKI (248) 359 3801 kpawlowski@signatureassociates.com JOHN DROZE (248) 948 4191 jdroze@signatureassociates.com SIGNATURE ASSOCIATES One Towne Square, Suite 1200 Southfield, MI 48076

## 2709 Bond Street, Unit B — Rochester Hills, Michigan Hi-Tech For Lease

9,903 Square Feet AVAILABLE