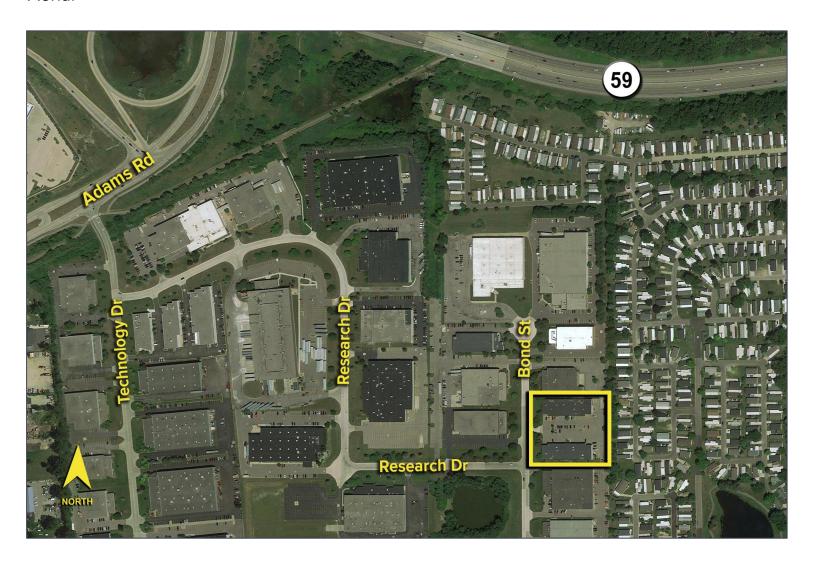

ATES
One Towne Square, Suite 1200
Southfield, MI 48076
www.signatureassociates.com

#### Site Plan

| AVAILABILITY |          |           |        |
|--------------|----------|-----------|--------|
| UNIT         | TOTAL SF | OFFICE SF | RATE   |
| Unit B       | 9,903    | 2,500     | \$8.95 |



## 2709 Bond Street, Unit B — Rochester Hills, Michigan Hi-Tech For Lease

9,903 Square Feet AVAILABLE

Floor Plan



For more information, please contact:

KRIS PAWLOWSKI (248) 359 3801 kpawlowski@signatureassociates.com JOHN DROZE (248) 948 4191 jdroze@signatureassociates.com SIGNATURE ASSOCIATES One Towne Square, Suite 1200 Southfield, MI 48076

www.signatureassociates.com

## 2709 Bond Street, Unit B — Rochester Hills, Michigan Hi-Tech For Lease

9,903 Square Feet AVAILABLE

#### **Aerial**