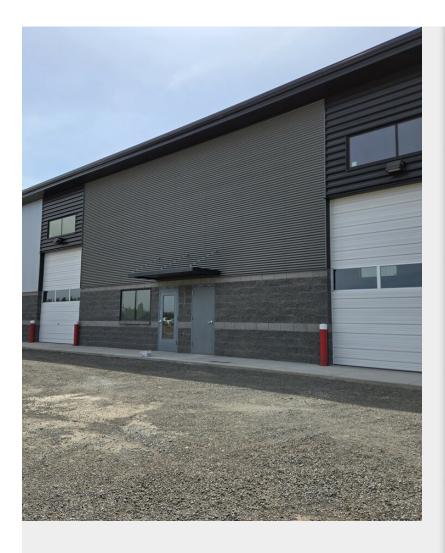

### 20705 Brinson Blvd

\$15.00 /SF/YR

New Light Industrial building on Brinson Blvd in Bend's NE industrial area. Three, 3,000sf suites are available in this building with offstreet parking, one rollup door with office and restroom in each bay, demising walls in place. Open shop with 20' freespan interior. One unit on the South end has a small outdoor storage yard. 220 power is available....

#### 20705 Brinson Blvd, Bend, OR 97701

New Light Industrial building on Brinson Blvd in Bend's NE industrial area. Three, 3,000sf suites are available in this building with offstreet parking, one rollup door with office and restroom in each bay, demising walls in place. Open shop with 20' freespan interior. One unit on the South end has a small outdoor storage yard. 220 power is available.