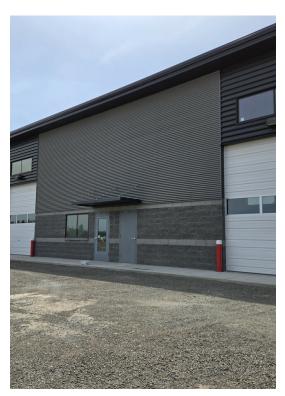

### 20705 Brinson Blvd

\$15.00 /SF/YR

New Light Industrial building on Brinson Blvd in Bend's NE industrial area. Three, 3,000sf suites are available in this building with offstreet parking, one rollup door with office and restroom in each bay, demising walls in place. Open shop with 20' freespan interior. One unit on the South end has a small outdoor storage yard. 220 power is available....

#### 20705 Brinson Blvd, Bend, OR 97701

New Light Industrial building on Brinson Blvd in Bend's NE industrial area. Three, 3,000sf suites are available in this building with offstreet parking, one rollup door with office and restroom in each bay, demising walls in place. Open shop with 20' freespan interior. One unit on the South end has a small outdoor storage yard. 220 power is available.