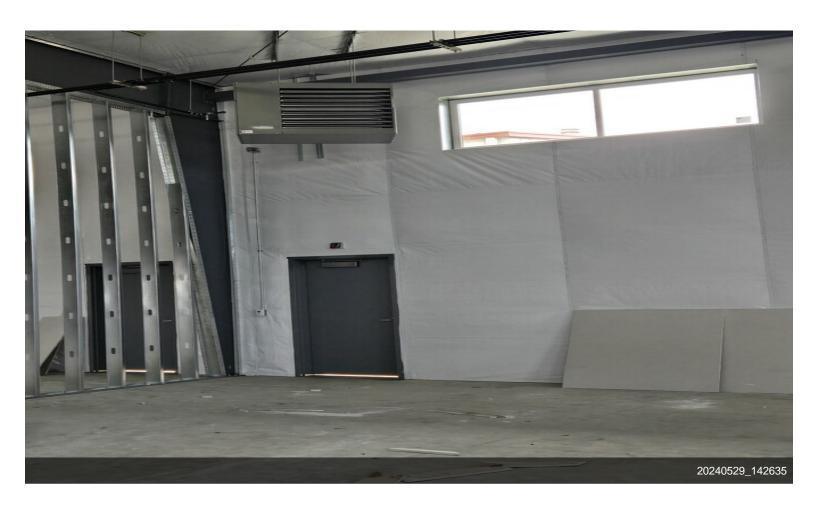

### 20705 Brinson Blvd

\$15.00 /SF/YR

New Light Industrial building on Brinson Blvd in Bend's NE industrial area. Three, 3,000sf suites are available in this building with offstreet parking, one rollup door with office and restroom in each bay, demising walls in place. Open shop with 20' freespan interior. One unit on the South end has a small outdoor storage yard. 220 power is available....

#### 20705 Brinson Blvd, Bend, OR 97701

New Light Industrial building on Brinson Blvd in Bend's NE industrial area. Three, 3,000sf suites are available in this building with offstreet parking, one rollup door with office and restroom in each bay, demising walls in place. Open shop with 20' freespan interior. One unit on the South end has a small outdoor storage yard. 220 power is available.