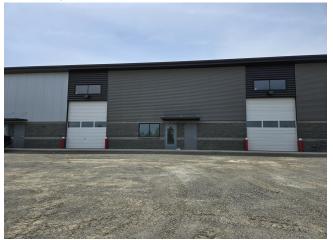

### 20705 Brinson Blvd

\$15.00 /SF/YR

New Light Industrial building on Brinson Blvd in Bend's NE industrial area. Three, 3,000sf suites are available in this building with offstreet parking, one rollup door with office and restroom in each bay, demising walls in place. Open shop with 20' freespan interior. One unit on the South end has a small outdoor storage yard. 220 power is available....

#### 20705 Brinson Blvd, Bend, OR 97701

New Light Industrial building on Brinson Blvd in Bend's NE industrial area. Three, 3,000sf suites are available in this building with offstreet parking, one rollup door with office and restroom in each bay, demising walls in place. Open shop with 20' freespan interior. One unit on the South end has a small outdoor storage yard. 220 power is available.