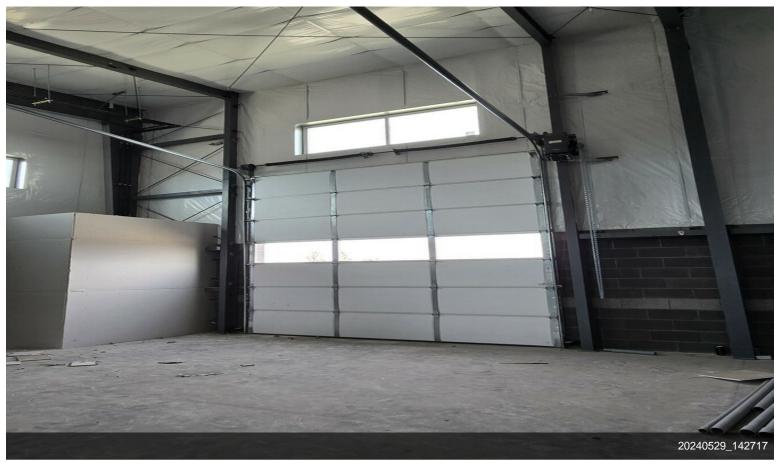

### 20705 Brinson Blvd

\$15.00 /SF/YR

New Light Industrial building on Brinson Blvd in Bend's NE industrial area. Three, 3,000sf suites are available in this building with offstreet parking, one rollup door with office and restroom in each bay, demising walls in place. Open shop with 20' freespan interior. One unit on the South end has a small outdoor storage yard. 220 power is available....

#### 20705 Brinson Blvd, Bend, OR 97701

New Light Industrial building on Brinson Blvd in Bend's NE industrial area. Three, 3,000sf suites are available in this building with offstreet parking, one rollup door with office and restroom in each bay, demising walls in place. Open shop with 20' freespan interior. One unit on the South end has a small outdoor storage yard. 220 power is available.