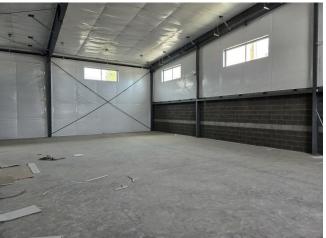

### 20705 Brinson Blvd

\$15.00 /SF/YR

New Light Industrial building on Brinson Blvd in Bend's NE industrial area. Three, 3,000sf suites are available in this building with offstreet parking, one rollup door with office and restroom in each bay, demising walls in place. Open shop with 20' freespan interior. One unit on the South end has a small outdoor storage yard. 220 power is available....

#### 20705 Brinson Blvd, Bend, OR 97701

New Light Industrial building on Brinson Blvd in Bend's NE industrial area. Three, 3,000sf suites are available in this building with offstreet parking, one rollup door with office and restroom in each bay, demising walls in place. Open shop with 20' freespan interior. One unit on the South end has a small outdoor storage yard. 220 power is available.