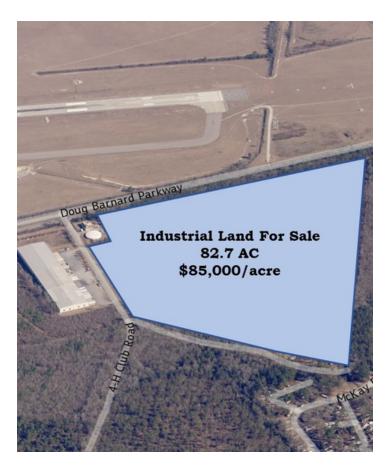

#### **PROPERTY OVERVIEW**

82 acres of industrial land available directly across the street from the Augusta airport. Land can be subdivided based on specific needs of user. Many large industrial sites nearby, including International Paper, Textron, Kellogg's, and Starbucks Regional Plant.

### LOCATION OVERVIEW

Directly off Doug Barnard Pkwy, neighboring Augusta Regional Airport. Only a few miles from I-520 exit.

Chris SennTyler MartinVice PresidentSales Associate706.854.6728706.854.6703chris.senn@southeastern.companytyler.martin@southeastern.company