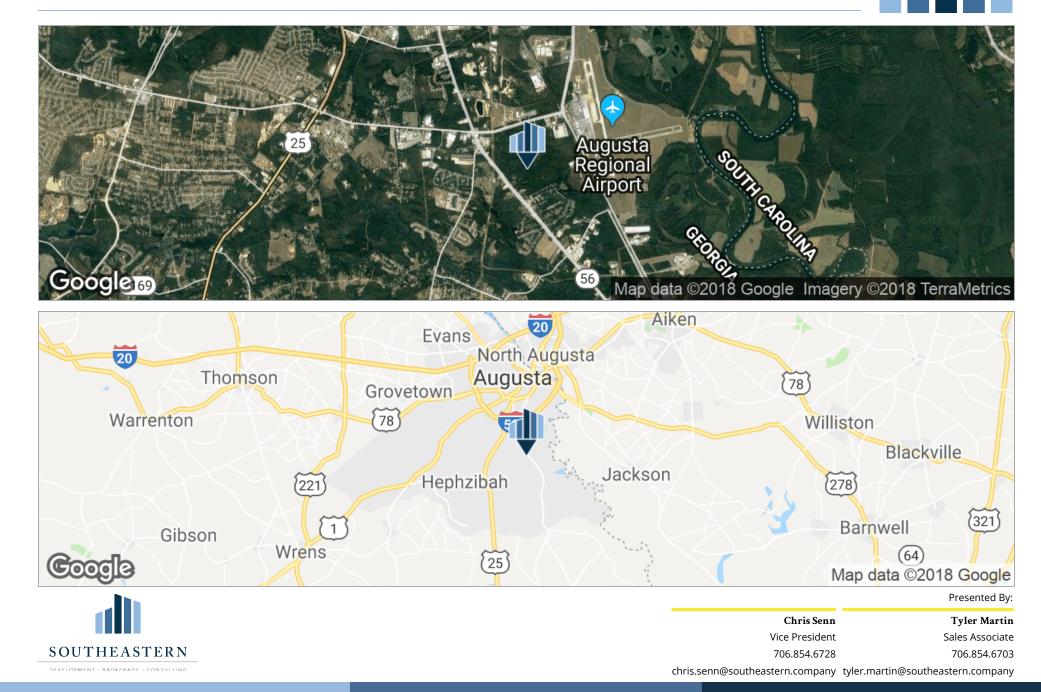

#### **PROPERTY OVERVIEW**

82 acres of industrial land available directly across the street from the Augusta airport. Land can be subdivided based on specific needs of user. Many large industrial sites nearby, including International Paper, Textron, Kellogg's, and Starbucks Regional Plant.

### LOCATION OVERVIEW

Directly off Doug Barnard Pkwy, neighboring Augusta Regional Airport. Only a few miles from I-520 exit.

Chris SennTyler MartinVice PresidentSales Associate706.854.6728706.854.6703chris.senn@southeastern.companytyler.martin@southeastern.company