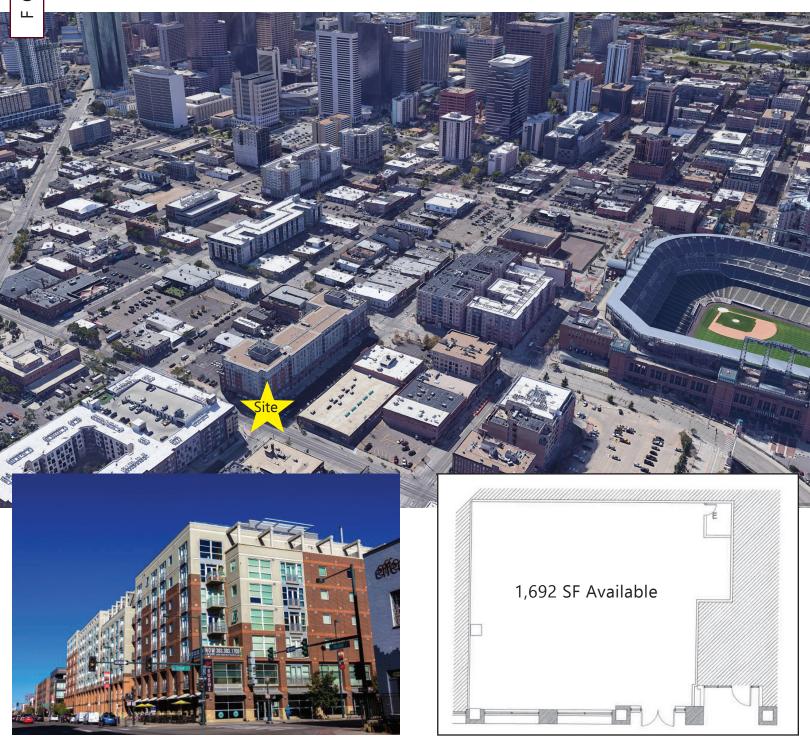

## PREMIER LOFTS

2200 MARKET ST, DENVER CO 80205

RETAIL | 1,692 SQUARE FEET

## PROPERTY HIGHLIGHTS

- 250 Loft-Style Apartment Units in Building
- Two Dedicated Parking Spaces in Garage
- High Visibility Corner of 22nd & Park Avenue West
- Located in the Heart of Denver's Ballpark District Steps from Union Station, Coors Field, and LoDo
- About 120K Employees in a 1-Mile Radius

TRAFFIC COUNTS: 20,092 VPD - Market Street

18,874 VPD - Park Avenue West

| DEMOGRAPHICS (2024) | 1 MILE    | 3 MILE    | 5 MILE    |
|---------------------|-----------|-----------|-----------|
| Est. Population     | 49,303    | 231,986   | 466,327   |
| Avg. HH Income      | \$144,094 | \$143,646 | \$143,931 |
| Total Employees     | 118,809   | 268,910   | 427,693   |