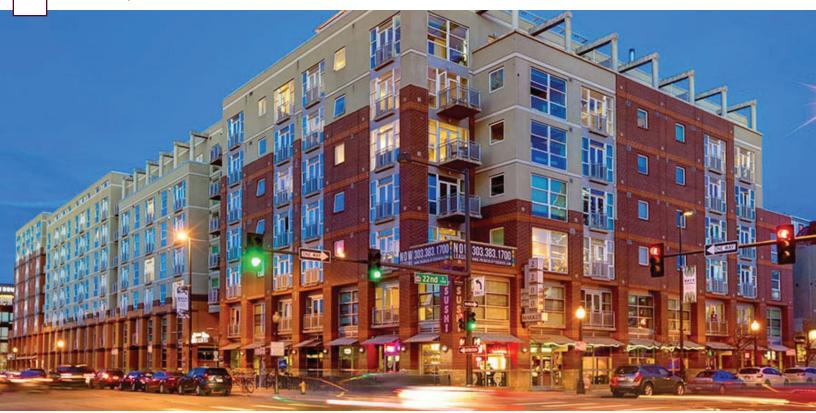

## PREMIER LOFTS

2200 MARKET ST, DENVER CO 80205

RETAIL | 1,692 SQUARE FEET

## PROPERTY HIGHLIGHTS

- 250 Loft-Style Apartment Units in Building
- Two Dedicated Parking Spaces in Garage
- High Visibility Corner of 22nd & Park Avenue West
- Located in the Heart of Denver's Ballpark District Steps from Union Station, Coors Field, and LoDo
- About 120K Employees in a 1-Mile Radius