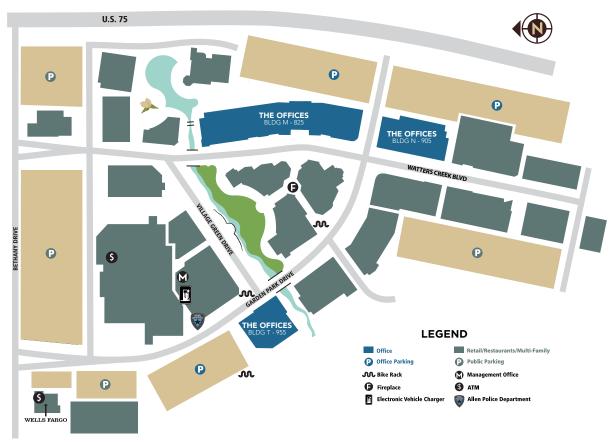

# **BUILDING SIZES**

98,209 RSF Office Space Across Three Buildings Building M—825 Watters Creek Boulevard Building N— 905 Watters Creek Boulevard Building T— 955 Garden Park Drive

## **PARKING**

4.00/1,000 SF (Garage Parking)