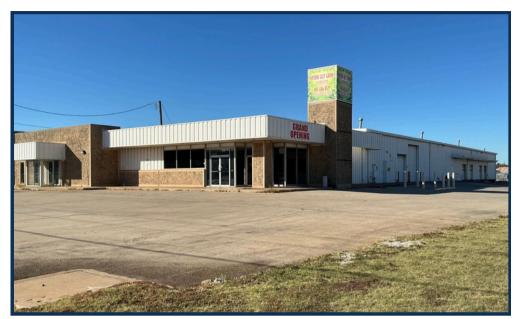

#### PROPERTY OVERVIEW

Available November 1, 2024 - Discover an unparalleled opportunity with this expansive 24,916sqft industrial space that includes 18' ceiling heights, 3 drive-in doors & 8 overhead doors to streamline logistics and operations. A functional and well-designed interior layout has 18 partitioned offices to support various business needs. Perfectly positioned for maximum visibility and accessibility, located on a prime hard corner lot, this property boasts 400' of prime frontage on I-35 and 200' on SE 29th St., ensuring high-traffic exposure and easy access.

#### PROPERTY HIGHLIGHTS

- 24,916sqft of Industrial Space
- Hard-Corner lot with substantial frontage
- 18' Ceiling Height at peak
- 8 Overhead Doors 14' with doc dressings
- (2) 14' & (1) 12' Drive-In OH Doors
- HVAC System (in office) & heated warehouse
- 18 Partitioned Offices + on-site kitchen separated from warehouse with a cinder block wall
- Equipped with Sprinkler & Security System