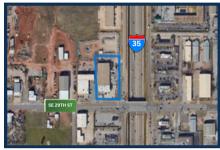

#### PROPERTY OVERVIEW

Available November 1, 2024 - Discover an unparalleled opportunity with this expansive 24,916sqft industrial space that includes 18' ceiling heights, 3 drive-in doors & 8 overhead doors to streamline logistics and operations. A functional and well-designed interior layout has 18 partitioned offices to support various business needs. Perfectly positioned for maximum visibility and accessibility, located on a prime hard corner lot, this property boasts 400' of prime frontage on I-35 and 200' on SE 29th St., ensuring high-traffic exposure and easy access.