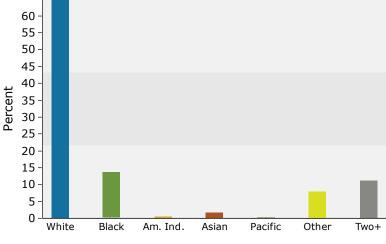

#### 2023 Household Income

2023 Population by Race

<sup>2023</sup> Percent Hispanic Origin:21.1%

7529-7857 US-41 N

7529-7857 US-41 N, Palmetto, Florida, 34221 Drive time: 30 minute radius

Prepared by Joe C. Hembree CCIM for Latitude: 27.58192 Longitude: -82.54100