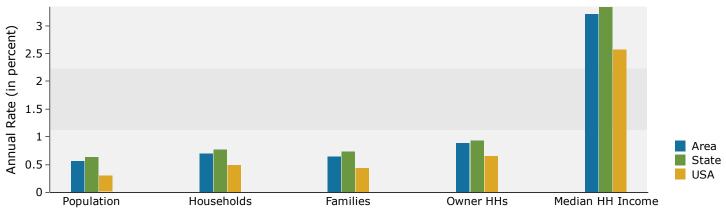

#### Trends 2023-2028

7529-7857 US-41 N

7529-7857 US-41 N, Palmetto, Florida, 34221 Drive time: 20 minute radius

Prepared by Joe C. Hembree CCIM for Latitude: 27.58192

Longitude: -82.54100

| Summary                                                                                                               |                                                    | Census 2                                       | 2010                                                 | Census 202                            | 20                                        | 2023                                  |                                           | 2028                                  |
|-----------------------------------------------------------------------------------------------------------------------|----------------------------------------------------|------------------------------------------------|------------------------------------------------------|---------------------------------------|-------------------------------------------|---------------------------------------|-------------------------------------------|---------------------------------------|
| Population                                                                                                            |                                                    |                                                | ,116                                                 | 357,0                                 |                                           | 385,023                               |                                           | 399,145                               |
| Households                                                                                                            |                                                    |                                                | ,428                                                 | 147,1                                 |                                           | 158,807                               |                                           | 164,998                               |
| Families                                                                                                              |                                                    |                                                | ,274                                                 | 94,7                                  |                                           | 99,857                                |                                           | 103,566                               |
| Average Household Size                                                                                                |                                                    |                                                | 2.35                                                 |                                       | 36                                        | 2.36                                  |                                           | 2.36                                  |
| Owner Occupied Housing Units                                                                                          |                                                    |                                                | ,769                                                 | 102,5                                 |                                           | 117,057                               |                                           | 123,091                               |
| Renter Occupied Housing Units                                                                                         |                                                    |                                                | ,660                                                 | 44,5                                  |                                           | 41,750                                |                                           | 41,907                                |
| Median Age                                                                                                            |                                                    |                                                | 45.1                                                 |                                       | 7.6                                       | 47.1                                  |                                           | 46.9                                  |
| Trends: 2023-2028 Annual Rat                                                                                          | te                                                 |                                                | Area                                                 |                                       |                                           | State                                 |                                           | National                              |
| Population                                                                                                            |                                                    |                                                | 0.72%                                                |                                       |                                           | 0.63%                                 |                                           | 0.30%                                 |
| Households                                                                                                            |                                                    |                                                | 0.77%                                                |                                       |                                           | 0.77%                                 |                                           | 0.49%                                 |
| Families                                                                                                              |                                                    |                                                | 0.73%                                                |                                       |                                           | 0.74%                                 |                                           | 0.44%                                 |
| Owner HHs                                                                                                             |                                                    |                                                | 1.01%                                                |                                       |                                           | 0.93%                                 |                                           | 0.66%                                 |
| Median Household Income                                                                                               |                                                    |                                                | 3.65%                                                |                                       |                                           | 3.34%                                 |                                           | 2.57%                                 |
|                                                                                                                       |                                                    |                                                |                                                      |                                       |                                           | 2023                                  |                                           | 2028                                  |
| Households by Income                                                                                                  |                                                    |                                                |                                                      | Nu                                    | mber F                                    | Percent                               | Number                                    | Percent                               |
| <\$15,000                                                                                                             |                                                    |                                                |                                                      | 14                                    | 4,437                                     | 9.1%                                  | 12,647                                    | 7.7%                                  |
| \$15,000 - \$24,999                                                                                                   |                                                    |                                                |                                                      | 11                                    | 1,601                                     | 7.3%                                  | 9,292                                     | 5.6%                                  |
| \$25,000 - \$34,999                                                                                                   |                                                    |                                                |                                                      | 13                                    | 3,381                                     | 8.4%                                  | 11,499                                    | 7.0%                                  |
| \$35,000 - \$49,999                                                                                                   |                                                    |                                                |                                                      | 21                                    | 1,708                                     | 13.7%                                 | 19,218                                    | 11.6%                                 |
| \$50,000 - \$74,999                                                                                                   |                                                    |                                                |                                                      | 27                                    | 7,548                                     | 17.3%                                 | 27,371                                    | 16.6%                                 |
| \$75,000 - \$99,999                                                                                                   |                                                    |                                                |                                                      | 21                                    | 1,323                                     | 13.4%                                 | 22,739                                    | 13.8%                                 |
| \$100,000 - \$149,999                                                                                                 |                                                    |                                                |                                                      | 26                                    | 5,159                                     | 16.5%                                 | 31,850                                    | 19.3%                                 |
| \$150,000 - \$199,999                                                                                                 |                                                    |                                                |                                                      | 12                                    | 2,658                                     | 8.0%                                  | 17,958                                    | 10.9%                                 |
| \$200,000+                                                                                                            |                                                    |                                                |                                                      | 9                                     | 9,992                                     | 6.3%                                  | 12,423                                    | 7.5%                                  |
|                                                                                                                       |                                                    |                                                |                                                      |                                       |                                           |                                       |                                           |                                       |
| Median Household Income                                                                                               |                                                    |                                                |                                                      |                                       | 4,427                                     |                                       | \$77,073                                  |                                       |
| Average Household Income                                                                                              |                                                    |                                                |                                                      |                                       | 2,310                                     |                                       | \$107,299                                 |                                       |
| Per Capita Income                                                                                                     |                                                    |                                                |                                                      |                                       | 8,231                                     |                                       | \$44,498                                  |                                       |
|                                                                                                                       |                                                    | nsus 2010                                      |                                                      | sus 2020                              |                                           | 2023                                  |                                           | 2028                                  |
| Population by Age                                                                                                     | Number                                             | Percent                                        | Number                                               | Percent                               | Number                                    | Percent                               | Number                                    | Percent                               |
| 0 - 4<br>5 - 9                                                                                                        | 17,307                                             | 6.0%                                           | 16,700                                               | 4.7%                                  | 20,172                                    | 5.2%                                  | 21,457                                    | 5.4%                                  |
|                                                                                                                       | 16,351                                             | 5.7%                                           | 18,517                                               | 5.2%                                  | 20,997                                    | 5.5%                                  | 21,366                                    | 5.4%                                  |
| 10 - 14<br>15 - 19                                                                                                    | 16,319                                             | 5.7%                                           | 20,481                                               | 5.7%                                  | 21,367                                    | 5.5%                                  | 22,306                                    | 5.6%                                  |
| 20 - 24                                                                                                               | 16,617                                             | 5.8%<br>5.4%                                   | 20,502                                               | 5.7%<br>4.9%                          | 20,301                                    | 5.3%<br>5.0%                          | 21,235                                    | 5.3%<br>4.8%                          |
| 25 - 34                                                                                                               | 15,420                                             | 10.3%                                          | 17,612                                               | 4.9%                                  | 19,135<br>41,560                          | 10.8%                                 | 19,288<br>41,837                          | 4.8%                                  |
| 35 - 44                                                                                                               | 29,443<br>31,344                                   | 10.3%                                          | 37,349<br>37,660                                     | 10.5%                                 | 41,026                                    | 10.8%                                 | 41,837                                    | 10.5%                                 |
| 45 - 54                                                                                                               | 36,277                                             | 12.7%                                          | 39,533                                               | 11.1%                                 | 39,648                                    | 10.7%                                 | 40,072                                    | 10.0%                                 |
| 55 - 64                                                                                                               | 37,259                                             | 13.0%                                          | 50,767                                               | 14.2%                                 | 49,133                                    | 12.8%                                 | 45,367                                    | 11.4%                                 |
| 65 - 74                                                                                                               | 34,187                                             | 11.9%                                          | 52,969                                               | 14.8%                                 | 56,862                                    | 14.8%                                 | 57,253                                    | 14.3%                                 |
| 75 - 84                                                                                                               | 24,789                                             | 8.7%                                           | 32,909                                               | 9.0%                                  | 38,532                                    | 14.0%                                 | 46,005                                    | 11.5%                                 |
| 85+                                                                                                                   | 10,801                                             | 3.8%                                           | 12,754                                               | 3.6%                                  | 16,290                                    | 4.2%                                  | 18,755                                    | 4.7%                                  |
| 05+                                                                                                                   |                                                    | 1sus 2010                                      |                                                      | sus 2020                              | 10,290                                    | 2023                                  | 10,755                                    | 2028                                  |
|                                                                                                                       |                                                    | Percent                                        | Number                                               | Percent                               | Number                                    | Percent                               | Number                                    | Percent                               |
| Race and Ethnicity                                                                                                    | Numper                                             |                                                |                                                      | rereent                               | Hamber                                    |                                       |                                           | 63.0%                                 |
| Race and Ethnicity<br>White Alone                                                                                     | Number<br>214.199                                  |                                                |                                                      | 65.6%                                 | 249.009                                   | 64.7%                                 | 251.520                                   |                                       |
| White Alone                                                                                                           | 214,199                                            | 74.9%                                          | 234,134                                              | 65.6%<br>13.7%                        | 249,009<br>52,746                         | 64.7%<br>13.7%                        | 251,520<br>54,896                         |                                       |
| White Alone<br>Black Alone                                                                                            | 214,199<br>42,707                                  | 74.9%<br>14.9%                                 | 234,134<br>48,756                                    | 13.7%                                 | 52,746                                    | 13.7%                                 | 54,896                                    | 13.8%                                 |
| White Alone<br>Black Alone<br>American Indian Alone                                                                   | 214,199<br>42,707<br>929                           | 74.9%<br>14.9%<br>0.3%                         | 234,134<br>48,756<br>1,713                           | 13.7%<br>0.5%                         | 52,746<br>1,945                           | 13.7%<br>0.5%                         | 54,896<br>2,179                           | 13.8%<br>0.5%                         |
| White Alone<br>Black Alone<br>American Indian Alone<br>Asian Alone                                                    | 214,199<br>42,707<br>929<br>3,911                  | 74.9%<br>14.9%<br>0.3%<br>1.4%                 | 234,134<br>48,756<br>1,713<br>6,566                  | 13.7%<br>0.5%<br>1.8%                 | 52,746<br>1,945<br>7,023                  | 13.7%<br>0.5%<br>1.8%                 | 54,896<br>2,179<br>7,234                  | 13.8%<br>0.5%<br>1.8%                 |
| White Alone<br>Black Alone<br>American Indian Alone<br>Asian Alone<br>Pacific Islander Alone                          | 214,199<br>42,707<br>929<br>3,911<br>230           | 74.9%<br>14.9%<br>0.3%<br>1.4%<br>0.1%         | 234,134<br>48,756<br>1,713<br>6,566<br>274           | 13.7%<br>0.5%<br>1.8%<br>0.1%         | 52,746<br>1,945<br>7,023<br>299           | 13.7%<br>0.5%<br>1.8%<br>0.1%         | 54,896<br>2,179<br>7,234<br>319           | 13.8%<br>0.5%<br>1.8%<br>0.1%         |
| White Alone<br>Black Alone<br>American Indian Alone<br>Asian Alone                                                    | 214,199<br>42,707<br>929<br>3,911<br>230<br>18,180 | 74.9%<br>14.9%<br>0.3%<br>1.4%<br>0.1%<br>6.4% | 234,134<br>48,756<br>1,713<br>6,566<br>274<br>27,166 | 13.7%<br>0.5%<br>1.8%<br>0.1%<br>7.6% | 52,746<br>1,945<br>7,023<br>299<br>30,934 | 13.7%<br>0.5%<br>1.8%<br>0.1%<br>8.0% | 54,896<br>2,179<br>7,234<br>319<br>35,560 | 13.8%<br>0.5%<br>1.8%<br>0.1%<br>8.9% |
| White Alone<br>Black Alone<br>American Indian Alone<br>Asian Alone<br>Pacific Islander Alone<br>Some Other Race Alone | 214,199<br>42,707<br>929<br>3,911<br>230           | 74.9%<br>14.9%<br>0.3%<br>1.4%<br>0.1%         | 234,134<br>48,756<br>1,713<br>6,566<br>274           | 13.7%<br>0.5%<br>1.8%<br>0.1%         | 52,746<br>1,945<br>7,023<br>299           | 13.7%<br>0.5%<br>1.8%<br>0.1%         | 54,896<br>2,179<br>7,234<br>319           | 13.8%<br>0.5%<br>1.8%<br>0.1%         |
| White Alone<br>Black Alone<br>American Indian Alone<br>Asian Alone<br>Pacific Islander Alone<br>Some Other Race Alone | 214,199<br>42,707<br>929<br>3,911<br>230<br>18,180 | 74.9%<br>14.9%<br>0.3%<br>1.4%<br>0.1%<br>6.4% | 234,134<br>48,756<br>1,713<br>6,566<br>274<br>27,166 | 13.7%<br>0.5%<br>1.8%<br>0.1%<br>7.6% | 52,746<br>1,945<br>7,023<br>299<br>30,934 | 13.7%<br>0.5%<br>1.8%<br>0.1%<br>8.0% | 54,896<br>2,179<br>7,234<br>319<br>35,560 | 13.8%<br>0.5%<br>1.8%<br>0.1%<br>8.9% |