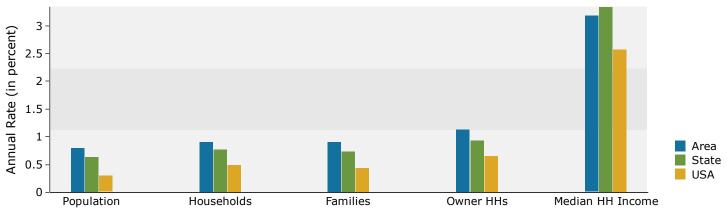

#### Trends 2023-2028

7529-7857 US-41 N

7529-7857 US-41 N, Palmetto, Florida, 34221 Drive time: 20 minute radius

Prepared by Joe C. Hembree CCIM for Latitude: 27.58192

Longitude: -82.54100

| Summary                                                                                                               |                                                    | Census 2                                       | 2010                                                 | Census 202                            | 20                                        | 2023                                  |                                           | 2028                                  |
|-----------------------------------------------------------------------------------------------------------------------|----------------------------------------------------|------------------------------------------------|------------------------------------------------------|---------------------------------------|-------------------------------------------|---------------------------------------|-------------------------------------------|---------------------------------------|
| Population                                                                                                            |                                                    |                                                | ,116                                                 | 357,0                                 |                                           | 385,023                               |                                           | 399,145                               |
| Households                                                                                                            |                                                    |                                                | ,428                                                 | 147,1                                 |                                           | 158,807                               |                                           | 164,998                               |
| Families                                                                                                              |                                                    |                                                | ,274                                                 | 94,7                                  |                                           | 99,857                                |                                           | 103,566                               |
| Average Household Size                                                                                                |                                                    |                                                | 2.35                                                 |                                       | 36                                        | 2.36                                  |                                           | 2.36                                  |
| Owner Occupied Housing Units                                                                                          |                                                    |                                                | ,769                                                 | 102,5                                 |                                           | 117,057                               |                                           | 123,091                               |
| Renter Occupied Housing Units                                                                                         |                                                    |                                                | ,660                                                 | 44,5                                  |                                           | 41,750                                |                                           | 41,907                                |
| Median Age                                                                                                            |                                                    |                                                | 45.1                                                 |                                       | 7.6                                       | 47.1                                  |                                           | 46.9                                  |
| Trends: 2023-2028 Annual Rat                                                                                          | te                                                 |                                                | Area                                                 |                                       |                                           | State                                 |                                           | National                              |
| Population                                                                                                            |                                                    |                                                | 0.72%                                                |                                       |                                           | 0.63%                                 |                                           | 0.30%                                 |
| Households                                                                                                            |                                                    |                                                | 0.77%                                                |                                       |                                           | 0.77%                                 |                                           | 0.49%                                 |
| Families                                                                                                              |                                                    |                                                | 0.73%                                                |                                       |                                           | 0.74%                                 |                                           | 0.44%                                 |
| Owner HHs                                                                                                             |                                                    |                                                | 1.01%                                                |                                       |                                           | 0.93%                                 |                                           | 0.66%                                 |
| Median Household Income                                                                                               |                                                    |                                                | 3.65%                                                |                                       |                                           | 3.34%                                 |                                           | 2.57%                                 |
|                                                                                                                       |                                                    |                                                |                                                      |                                       |                                           | 2023                                  |                                           | 2028                                  |
| Households by Income                                                                                                  |                                                    |                                                |                                                      | Nu                                    | mber F                                    | Percent                               | Number                                    | Percent                               |
| <\$15,000                                                                                                             |                                                    |                                                |                                                      | 14                                    | 4,437                                     | 9.1%                                  | 12,647                                    | 7.7%                                  |
| \$15,000 - \$24,999                                                                                                   |                                                    |                                                |                                                      | 11                                    | 1,601                                     | 7.3%                                  | 9,292                                     | 5.6%                                  |
| \$25,000 - \$34,999                                                                                                   |                                                    |                                                |                                                      | 13                                    | 3,381                                     | 8.4%                                  | 11,499                                    | 7.0%                                  |
| \$35,000 - \$49,999                                                                                                   |                                                    |                                                |                                                      | 21                                    | 1,708                                     | 13.7%                                 | 19,218                                    | 11.6%                                 |
| \$50,000 - \$74,999                                                                                                   |                                                    |                                                |                                                      | 27                                    | 7,548                                     | 17.3%                                 | 27,371                                    | 16.6%                                 |
| \$75,000 - \$99,999                                                                                                   |                                                    |                                                |                                                      | 21                                    | 1,323                                     | 13.4%                                 | 22,739                                    | 13.8%                                 |
| \$100,000 - \$149,999                                                                                                 |                                                    |                                                |                                                      | 26                                    | 5,159                                     | 16.5%                                 | 31,850                                    | 19.3%                                 |
| \$150,000 - \$199,999                                                                                                 |                                                    |                                                |                                                      | 12                                    | 2,658                                     | 8.0%                                  | 17,958                                    | 10.9%                                 |
| \$200,000+                                                                                                            |                                                    |                                                |                                                      | 9                                     | 9,992                                     | 6.3%                                  | 12,423                                    | 7.5%                                  |
|                                                                                                                       |                                                    |                                                |                                                      |                                       |                                           |                                       |                                           |                                       |
| Median Household Income                                                                                               |                                                    |                                                |                                                      |                                       | 4,427                                     |                                       | \$77,073                                  |                                       |
| Average Household Income                                                                                              |                                                    |                                                |                                                      |                                       | 2,310                                     |                                       | \$107,299                                 |                                       |
| Per Capita Income                                                                                                     |                                                    |                                                |                                                      |                                       | 8,231                                     |                                       | \$44,498                                  |                                       |
|                                                                                                                       |                                                    | nsus 2010                                      |                                                      | sus 2020                              |                                           | 2023                                  |                                           | 2028                                  |
| Population by Age                                                                                                     | Number                                             | Percent                                        | Number                                               | Percent                               | Number                                    | Percent                               | Number                                    | Percent                               |
| 0 - 4<br>5 - 9                                                                                                        | 17,307                                             | 6.0%                                           | 16,700                                               | 4.7%                                  | 20,172                                    | 5.2%                                  | 21,457                                    | 5.4%                                  |
|                                                                                                                       | 16,351                                             | 5.7%                                           | 18,517                                               | 5.2%                                  | 20,997                                    | 5.5%                                  | 21,366                                    | 5.4%                                  |
| 10 - 14<br>15 - 19                                                                                                    | 16,319                                             | 5.7%                                           | 20,481                                               | 5.7%                                  | 21,367                                    | 5.5%                                  | 22,306                                    | 5.6%                                  |
| 20 - 24                                                                                                               | 16,617                                             | 5.8%<br>5.4%                                   | 20,502                                               | 5.7%<br>4.9%                          | 20,301                                    | 5.3%<br>5.0%                          | 21,235                                    | 5.3%<br>4.8%                          |
| 25 - 34                                                                                                               | 15,420                                             | 10.3%                                          | 17,612                                               | 4.9%                                  | 19,135<br>41,560                          | 10.8%                                 | 19,288<br>41,837                          | 4.8%                                  |
| 35 - 44                                                                                                               | 29,443<br>31,344                                   | 10.3%                                          | 37,349<br>37,660                                     | 10.5%                                 | 41,026                                    | 10.8%                                 | 41,837                                    | 10.5%                                 |
| 45 - 54                                                                                                               | 36,277                                             | 12.7%                                          | 39,533                                               | 11.1%                                 | 39,648                                    | 10.7%                                 | 40,072                                    | 10.0%                                 |
| 55 - 64                                                                                                               | 37,259                                             | 13.0%                                          | 50,767                                               | 14.2%                                 | 49,133                                    | 12.8%                                 | 45,367                                    | 11.4%                                 |
| 65 - 74                                                                                                               | 34,187                                             | 11.9%                                          | 52,969                                               | 14.8%                                 | 56,862                                    | 14.8%                                 | 57,253                                    | 14.3%                                 |
| 75 - 84                                                                                                               | 24,789                                             | 8.7%                                           | 32,909                                               | 9.0%                                  | 38,532                                    | 14.0%                                 | 46,005                                    | 11.5%                                 |
| 85+                                                                                                                   | 10,801                                             | 3.8%                                           | 12,754                                               | 3.6%                                  | 16,290                                    | 4.2%                                  | 18,755                                    | 4.7%                                  |
| 05+                                                                                                                   |                                                    | 1sus 2010                                      |                                                      | sus 2020                              | 10,290                                    | 2023                                  | 10,755                                    | 2028                                  |
|                                                                                                                       |                                                    | Percent                                        | Number                                               | Percent                               | Number                                    | Percent                               | Number                                    | Percent                               |
| Race and Ethnicity                                                                                                    | Numper                                             |                                                |                                                      | rereent                               | Hamber                                    |                                       |                                           | 63.0%                                 |
| Race and Ethnicity<br>White Alone                                                                                     | Number<br>214.199                                  |                                                |                                                      | 65.6%                                 | 249.009                                   | 64.7%                                 | 251.520                                   |                                       |
| White Alone                                                                                                           | 214,199                                            | 74.9%                                          | 234,134                                              | 65.6%<br>13.7%                        | 249,009<br>52,746                         | 64.7%<br>13.7%                        | 251,520<br>54,896                         |                                       |
| White Alone<br>Black Alone                                                                                            | 214,199<br>42,707                                  | 74.9%<br>14.9%                                 | 234,134<br>48,756                                    | 13.7%                                 | 52,746                                    | 13.7%                                 | 54,896                                    | 13.8%                                 |
| White Alone<br>Black Alone<br>American Indian Alone                                                                   | 214,199<br>42,707<br>929                           | 74.9%<br>14.9%<br>0.3%                         | 234,134<br>48,756<br>1,713                           | 13.7%<br>0.5%                         | 52,746<br>1,945                           | 13.7%<br>0.5%                         | 54,896<br>2,179                           | 13.8%<br>0.5%                         |
| White Alone<br>Black Alone<br>American Indian Alone<br>Asian Alone                                                    | 214,199<br>42,707<br>929<br>3,911                  | 74.9%<br>14.9%<br>0.3%<br>1.4%                 | 234,134<br>48,756<br>1,713<br>6,566                  | 13.7%<br>0.5%<br>1.8%                 | 52,746<br>1,945<br>7,023                  | 13.7%<br>0.5%<br>1.8%                 | 54,896<br>2,179<br>7,234                  | 13.8%<br>0.5%<br>1.8%                 |
| White Alone<br>Black Alone<br>American Indian Alone<br>Asian Alone<br>Pacific Islander Alone                          | 214,199<br>42,707<br>929<br>3,911<br>230           | 74.9%<br>14.9%<br>0.3%<br>1.4%<br>0.1%         | 234,134<br>48,756<br>1,713<br>6,566<br>274           | 13.7%<br>0.5%<br>1.8%<br>0.1%         | 52,746<br>1,945<br>7,023<br>299           | 13.7%<br>0.5%<br>1.8%<br>0.1%         | 54,896<br>2,179<br>7,234<br>319           | 13.8%<br>0.5%<br>1.8%<br>0.1%         |
| White Alone<br>Black Alone<br>American Indian Alone<br>Asian Alone                                                    | 214,199<br>42,707<br>929<br>3,911<br>230<br>18,180 | 74.9%<br>14.9%<br>0.3%<br>1.4%<br>0.1%<br>6.4% | 234,134<br>48,756<br>1,713<br>6,566<br>274<br>27,166 | 13.7%<br>0.5%<br>1.8%<br>0.1%<br>7.6% | 52,746<br>1,945<br>7,023<br>299<br>30,934 | 13.7%<br>0.5%<br>1.8%<br>0.1%<br>8.0% | 54,896<br>2,179<br>7,234<br>319<br>35,560 | 13.8%<br>0.5%<br>1.8%<br>0.1%<br>8.9% |
| White Alone<br>Black Alone<br>American Indian Alone<br>Asian Alone<br>Pacific Islander Alone<br>Some Other Race Alone | 214,199<br>42,707<br>929<br>3,911<br>230           | 74.9%<br>14.9%<br>0.3%<br>1.4%<br>0.1%         | 234,134<br>48,756<br>1,713<br>6,566<br>274           | 13.7%<br>0.5%<br>1.8%<br>0.1%         | 52,746<br>1,945<br>7,023<br>299           | 13.7%<br>0.5%<br>1.8%<br>0.1%         | 54,896<br>2,179<br>7,234<br>319           | 13.8%<br>0.5%<br>1.8%<br>0.1%         |
| White Alone<br>Black Alone<br>American Indian Alone<br>Asian Alone<br>Pacific Islander Alone<br>Some Other Race Alone | 214,199<br>42,707<br>929<br>3,911<br>230<br>18,180 | 74.9%<br>14.9%<br>0.3%<br>1.4%<br>0.1%<br>6.4% | 234,134<br>48,756<br>1,713<br>6,566<br>274<br>27,166 | 13.7%<br>0.5%<br>1.8%<br>0.1%<br>7.6% | 52,746<br>1,945<br>7,023<br>299<br>30,934 | 13.7%<br>0.5%<br>1.8%<br>0.1%<br>8.0% | 54,896<br>2,179<br>7,234<br>319<br>35,560 | 13.8%<br>0.5%<br>1.8%<br>0.1%<br>8.9% |