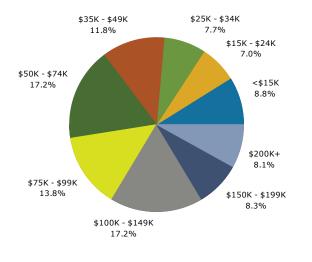

#### 2023 Household Income

2023 Population by Race

<sup>2023</sup> Percent Hispanic Origin:21.1%

7529-7857 US-41 N

7529-7857 US-41 N, Palmetto, Florida, 34221 Drive time: 30 minute radius

Prepared by Joe C. Hembree CCIM for Latitude: 27.58192 Longitude: -82.54100

7529-7857 US-41 N

7529-7857 US-41 N, Palmetto, Florida, 34221 Drive time: 20 minute radius

Prepared by Joe C. Hembree CCIM for Latitude: 27.58192

Longitude: -82.54100

| Summary                                                                                                               |                                                    | Census 2                                       | 2010                                                 | Census 202                            | 20                                        | 2023                                  |                                           | 2028                                  |
|-----------------------------------------------------------------------------------------------------------------------|----------------------------------------------------|------------------------------------------------|------------------------------------------------------|---------------------------------------|-------------------------------------------|---------------------------------------|-------------------------------------------|---------------------------------------|
| Population                                                                                                            |                                                    |                                                | ,116                                                 | 357,0                                 |                                           | 385,023                               |                                           | 399,145                               |
| Households                                                                                                            |                                                    |                                                | ,428                                                 | 147,1                                 |                                           | 158,807                               |                                           | 164,998                               |
| Families                                                                                                              |                                                    |                                                | ,274                                                 | 94,7                                  |                                           | 99,857                                |                                           | 103,566                               |
| Average Household Size                                                                                                |                                                    |                                                | 2.35                                                 |                                       | 36                                        | 2.36                                  |                                           | 2.36                                  |
| Owner Occupied Housing Units                                                                                          |                                                    |                                                | ,769                                                 | 102,5                                 |                                           | 117,057                               |                                           | 123,091                               |
| Renter Occupied Housing Units                                                                                         |                                                    |                                                | ,660                                                 | 44,5                                  |                                           | 41,750                                |                                           | 41,907                                |
| Median Age                                                                                                            |                                                    |                                                | 45.1                                                 |                                       | 7.6                                       | 47.1                                  |                                           | 46.9                                  |
| Trends: 2023-2028 Annual Rat                                                                                          | te                                                 |                                                | Area                                                 |                                       |                                           | State                                 |                                           | National                              |
| Population                                                                                                            |                                                    |                                                | 0.72%                                                |                                       |                                           | 0.63%                                 |                                           | 0.30%                                 |
| Households                                                                                                            |                                                    |                                                | 0.77%                                                |                                       |                                           | 0.77%                                 |                                           | 0.49%                                 |
| Families                                                                                                              |                                                    |                                                | 0.73%                                                |                                       |                                           | 0.74%                                 |                                           | 0.44%                                 |
| Owner HHs                                                                                                             |                                                    |                                                | 1.01%                                                |                                       |                                           | 0.93%                                 |                                           | 0.66%                                 |
| Median Household Income                                                                                               |                                                    |                                                | 3.65%                                                |                                       |                                           | 3.34%                                 |                                           | 2.57%                                 |
|                                                                                                                       |                                                    |                                                |                                                      |                                       |                                           | 2023                                  |                                           | 2028                                  |
| Households by Income                                                                                                  |                                                    |                                                |                                                      | Nu                                    | mber F                                    | Percent                               | Number                                    | Percent                               |
| <\$15,000                                                                                                             |                                                    |                                                |                                                      | 14                                    | 4,437                                     | 9.1%                                  | 12,647                                    | 7.7%                                  |
| \$15,000 - \$24,999                                                                                                   |                                                    |                                                |                                                      | 11                                    | 1,601                                     | 7.3%                                  | 9,292                                     | 5.6%                                  |
| \$25,000 - \$34,999                                                                                                   |                                                    |                                                |                                                      | 13                                    | 3,381                                     | 8.4%                                  | 11,499                                    | 7.0%                                  |
| \$35,000 - \$49,999                                                                                                   |                                                    |                                                |                                                      | 21                                    | 1,708                                     | 13.7%                                 | 19,218                                    | 11.6%                                 |
| \$50,000 - \$74,999                                                                                                   |                                                    |                                                |                                                      | 27                                    | 7,548                                     | 17.3%                                 | 27,371                                    | 16.6%                                 |
| \$75,000 - \$99,999                                                                                                   |                                                    |                                                |                                                      | 21                                    | 1,323                                     | 13.4%                                 | 22,739                                    | 13.8%                                 |
| \$100,000 - \$149,999                                                                                                 |                                                    |                                                |                                                      | 26                                    | 5,159                                     | 16.5%                                 | 31,850                                    | 19.3%                                 |
| \$150,000 - \$199,999                                                                                                 |                                                    |                                                |                                                      | 12                                    | 2,658                                     | 8.0%                                  | 17,958                                    | 10.9%                                 |
| \$200,000+                                                                                                            |                                                    |                                                |                                                      | 9                                     | 9,992                                     | 6.3%                                  | 12,423                                    | 7.5%                                  |
|                                                                                                                       |                                                    |                                                |                                                      |                                       |                                           |                                       |                                           |                                       |
| Median Household Income                                                                                               |                                                    |                                                |                                                      |                                       | 4,427                                     |                                       | \$77,073                                  |                                       |
| Average Household Income                                                                                              |                                                    |                                                |                                                      |                                       | 2,310                                     |                                       | \$107,299                                 |                                       |
| Per Capita Income                                                                                                     |                                                    |                                                |                                                      |                                       | 8,231                                     |                                       | \$44,498                                  |                                       |
|                                                                                                                       |                                                    | nsus 2010                                      |                                                      | sus 2020                              |                                           | 2023                                  |                                           | 2028                                  |
| Population by Age                                                                                                     | Number                                             | Percent                                        | Number                                               | Percent                               | Number                                    | Percent                               | Number                                    | Percent                               |
| 0 - 4<br>5 - 9                                                                                                        | 17,307                                             | 6.0%                                           | 16,700                                               | 4.7%                                  | 20,172                                    | 5.2%                                  | 21,457                                    | 5.4%                                  |
|                                                                                                                       | 16,351                                             | 5.7%                                           | 18,517                                               | 5.2%                                  | 20,997                                    | 5.5%                                  | 21,366                                    | 5.4%                                  |
| 10 - 14<br>15 - 19                                                                                                    | 16,319                                             | 5.7%                                           | 20,481                                               | 5.7%                                  | 21,367                                    | 5.5%                                  | 22,306                                    | 5.6%                                  |
| 20 - 24                                                                                                               | 16,617                                             | 5.8%<br>5.4%                                   | 20,502                                               | 5.7%<br>4.9%                          | 20,301                                    | 5.3%<br>5.0%                          | 21,235                                    | 5.3%<br>4.8%                          |
| 25 - 34                                                                                                               | 15,420                                             | 10.3%                                          | 17,612                                               | 4.9%                                  | 19,135<br>41,560                          | 10.8%                                 | 19,288<br>41,837                          | 4.8%                                  |
| 35 - 44                                                                                                               | 29,443<br>31,344                                   | 10.3%                                          | 37,349<br>37,660                                     | 10.5%                                 | 41,026                                    | 10.8%                                 | 41,837                                    | 10.5%                                 |
| 45 - 54                                                                                                               | 36,277                                             | 12.7%                                          | 39,533                                               | 11.1%                                 | 39,648                                    | 10.7%                                 | 40,072                                    | 10.0%                                 |
| 55 - 64                                                                                                               | 37,259                                             | 13.0%                                          | 50,767                                               | 14.2%                                 | 49,133                                    | 12.8%                                 | 45,367                                    | 11.4%                                 |
| 65 - 74                                                                                                               | 34,187                                             | 11.9%                                          | 52,969                                               | 14.8%                                 | 56,862                                    | 14.8%                                 | 57,253                                    | 14.3%                                 |
| 75 - 84                                                                                                               | 24,789                                             | 8.7%                                           | 32,909                                               | 9.0%                                  | 38,532                                    | 14.0%                                 | 46,005                                    | 11.5%                                 |
| 85+                                                                                                                   | 10,801                                             | 3.8%                                           | 12,754                                               | 3.6%                                  | 16,290                                    | 4.2%                                  | 18,755                                    | 4.7%                                  |
| 05+                                                                                                                   |                                                    | 1sus 2010                                      |                                                      | sus 2020                              | 10,290                                    | 2023                                  | 10,755                                    | 2028                                  |
|                                                                                                                       |                                                    | Percent                                        | Number                                               | Percent                               | Number                                    | Percent                               | Number                                    | Percent                               |
| Race and Ethnicity                                                                                                    | Numper                                             |                                                |                                                      | rereent                               | Hamber                                    |                                       |                                           | 63.0%                                 |
| Race and Ethnicity<br>White Alone                                                                                     | Number<br>214.199                                  |                                                |                                                      | 65.6%                                 | 249.009                                   | 64.7%                                 | 251.520                                   |                                       |
| White Alone                                                                                                           | 214,199                                            | 74.9%                                          | 234,134                                              | 65.6%<br>13.7%                        | 249,009<br>52,746                         | 64.7%<br>13.7%                        | 251,520<br>54,896                         |                                       |
| White Alone<br>Black Alone                                                                                            | 214,199<br>42,707                                  | 74.9%<br>14.9%                                 | 234,134<br>48,756                                    | 13.7%                                 | 52,746                                    | 13.7%                                 | 54,896                                    | 13.8%                                 |
| White Alone<br>Black Alone<br>American Indian Alone                                                                   | 214,199<br>42,707<br>929                           | 74.9%<br>14.9%<br>0.3%                         | 234,134<br>48,756<br>1,713                           | 13.7%<br>0.5%                         | 52,746<br>1,945                           | 13.7%<br>0.5%                         | 54,896<br>2,179                           | 13.8%<br>0.5%                         |
| White Alone<br>Black Alone<br>American Indian Alone<br>Asian Alone                                                    | 214,199<br>42,707<br>929<br>3,911                  | 74.9%<br>14.9%<br>0.3%<br>1.4%                 | 234,134<br>48,756<br>1,713<br>6,566                  | 13.7%<br>0.5%<br>1.8%                 | 52,746<br>1,945<br>7,023                  | 13.7%<br>0.5%<br>1.8%                 | 54,896<br>2,179<br>7,234                  | 13.8%<br>0.5%<br>1.8%                 |
| White Alone<br>Black Alone<br>American Indian Alone<br>Asian Alone<br>Pacific Islander Alone                          | 214,199<br>42,707<br>929<br>3,911<br>230           | 74.9%<br>14.9%<br>0.3%<br>1.4%<br>0.1%         | 234,134<br>48,756<br>1,713<br>6,566<br>274           | 13.7%<br>0.5%<br>1.8%<br>0.1%         | 52,746<br>1,945<br>7,023<br>299           | 13.7%<br>0.5%<br>1.8%<br>0.1%         | 54,896<br>2,179<br>7,234<br>319           | 13.8%<br>0.5%<br>1.8%<br>0.1%         |
| White Alone<br>Black Alone<br>American Indian Alone<br>Asian Alone                                                    | 214,199<br>42,707<br>929<br>3,911<br>230<br>18,180 | 74.9%<br>14.9%<br>0.3%<br>1.4%<br>0.1%<br>6.4% | 234,134<br>48,756<br>1,713<br>6,566<br>274<br>27,166 | 13.7%<br>0.5%<br>1.8%<br>0.1%<br>7.6% | 52,746<br>1,945<br>7,023<br>299<br>30,934 | 13.7%<br>0.5%<br>1.8%<br>0.1%<br>8.0% | 54,896<br>2,179<br>7,234<br>319<br>35,560 | 13.8%<br>0.5%<br>1.8%<br>0.1%<br>8.9% |
| White Alone<br>Black Alone<br>American Indian Alone<br>Asian Alone<br>Pacific Islander Alone<br>Some Other Race Alone | 214,199<br>42,707<br>929<br>3,911<br>230           | 74.9%<br>14.9%<br>0.3%<br>1.4%<br>0.1%         | 234,134<br>48,756<br>1,713<br>6,566<br>274           | 13.7%<br>0.5%<br>1.8%<br>0.1%         | 52,746<br>1,945<br>7,023<br>299           | 13.7%<br>0.5%<br>1.8%<br>0.1%         | 54,896<br>2,179<br>7,234<br>319           | 13.8%<br>0.5%<br>1.8%<br>0.1%         |
| White Alone<br>Black Alone<br>American Indian Alone<br>Asian Alone<br>Pacific Islander Alone<br>Some Other Race Alone | 214,199<br>42,707<br>929<br>3,911<br>230<br>18,180 | 74.9%<br>14.9%<br>0.3%<br>1.4%<br>0.1%<br>6.4% | 234,134<br>48,756<br>1,713<br>6,566<br>274<br>27,166 | 13.7%<br>0.5%<br>1.8%<br>0.1%<br>7.6% | 52,746<br>1,945<br>7,023<br>299<br>30,934 | 13.7%<br>0.5%<br>1.8%<br>0.1%<br>8.0% | 54,896<br>2,179<br>7,234<br>319<br>35,560 | 13.8%<br>0.5%<br>1.8%<br>0.1%<br>8.9% |