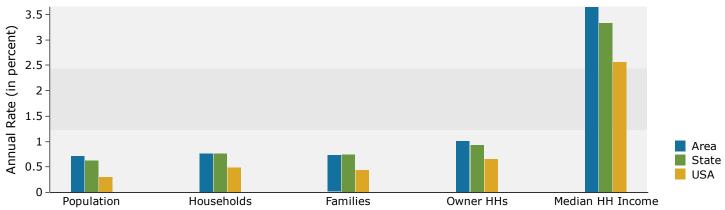

an Indian Alone<br>Asian Alone<br>Pacific Islander Alone<br>Some Other Race Alone | 214,199<br>42,707<br>929<br>3,911<br>230<br>18,180 | 74.9%<br>14.9%<br>0.3%<br>1.4%<br>0.1%<br>6.4% | 234,134<br>48,756<br>1,713<br>6,566<br>274<br>27,166 | 13.7%<br>0.5%<br>1.8%<br>0.1%<br>7.6% | 52,746<br>1,945<br>7,023<br>299<br>30,934 | 13.7%<br>0.5%<br>1.8%<br>0.1%<br>8.0% | 54,896<br>2,179<br>7,234<br>319<br>35,560 | 13.8%<br>0.5%<br>1.8%<br>0.1%<br>8.9% |

Data Note: Income is expressed in current dollars.

Source: Esri forecasts for 2023 and 2028. U.S. Census Bureau 2020 decennial Census in 2020 geographies.



7529-7857 US-41 N 7529-7857 US-41 N, Palmetto, Florida, 34221 Drive time: 20 minute radius Prepared by Joe C. Hembree CCIM for Latitude: 27.58192 Longitude: -82.54100

#### Trends 2023-2028





#### 2023 Household Income



2023 Population by Race



<sup>2023</sup> Percent Hispanic Origin:21.1%



7529-7857 US-41 N

7529-7857 US-41 N, Palmetto, Florida, 34221 Drive time: 30 minute radius

Prepared by Joe C. Hembree CCIM for Latitude: 27.58192 Longitude: -82.54100

| Summary                                     |         | Census 2  | 2010    | Census 20 |         | 2023      |           | 2028      |
|---------------------------------------------|---------|-----------|---------|-----------|---------|-----------|-----------|-----------|
| Population                                  |         | 865       | 5,676   | 1,060,6   | 06      | 1,132,977 |           | 1,179,192 |
| Households                                  |         | 368       | 3,739   | 450,7     | 82      | 481,