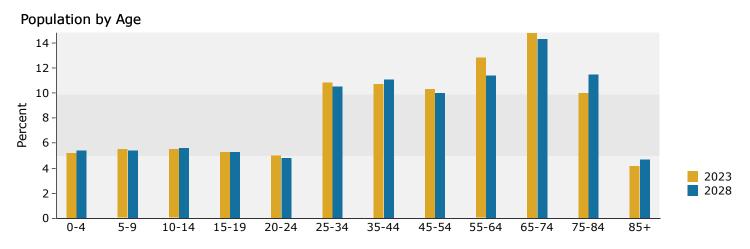

7529-7857 US-41 N

7529-7857 US-41 N, Palmetto, Florida, 34221 Drive time: 20 minute radius

Prepared by Joe C. Hembree CCIM for Latitude: 27.58192

Longitude: -82.54100

| Summary                                                                                                               |                                                    | Census 2                                       | 2010                                                 | Census 202                            | 20                                        | 2023                                  |                                           | 2028                                  |
|-----------------------------------------------------------------------------------------------------------------------|----------------------------------------------------|------------------------------------------------|------------------------------------------------------|---------------------------------------|-------------------------------------------|---------------------------------------|-------------------------------------------|---------------------------------------|
| Population                                                                                                            |                                                    |                                                | ,116                                                 | 357,0                                 |                                           | 385,023                               |                                           | 399,145                               |
| Households                                                                                                            |                                                    |                                                | ,428                                                 | 147,1                                 |                                           | 158,807                               |                                           | 164,998                               |
| Families                                                                                                              |                                                    |                                                | ,274                                                 | 94,7                                  |                                           | 99,857                                |                                           | 103,566                               |
| Average Household Size                                                                                                |                                                    |                                                | 2.35                                                 |                                       | 36                                        | 2.36                                  |                                           | 2.36                                  |
| Owner Occupied Housing Units                                                                                          |                                                    |                                                | ,769                                                 | 102,5                                 |                                           | 117,057                               |                                           | 123,091                               |
| Renter Occupied Housing Units                                                                                         |                                                    |                                                | ,660                                                 | 44,5                                  |                                           | 41,750                                |                                           | 41,907                                |
| Median Age                                                                                                            |                                                    |                                                | 45.1                                                 |                                       | 7.6                                       | 47.1                                  |                                           | 46.9                                  |
| Trends: 2023-2028 Annual Rat                                                                                          | te                                                 |                                                | Area                                                 |                                       |                                           | State                                 |                                           | National                              |
| Population                                                                                                            |                                                    |                                                | 0.72%                                                |                                       |                                           | 0.63%                                 |                                           | 0.30%                                 |
| Households                                                                                                            |                                                    |                                                | 0.77%                                                |                                       |                                           | 0.77%                                 |                                           | 0.49%                                 |
| Families                                                                                                              |                                                    |                                                | 0.73%                                                |                                       |                                           | 0.74%                                 |                                           | 0.44%                                 |
| Owner HHs                                                                                                             |                                                    |                                                | 1.01%                                                |                                       |                                           | 0.93%                                 |                                           | 0.66%                                 |
| Median Household Income                                                                                               |                                                    |                                                | 3.65%                                                |                                       |                                           | 3.34%                                 |                                           | 2.57%                                 |
|                                                                                                                       |                                                    |                                                |                                                      |                                       |                                           | 2023                                  |                                           | 2028                                  |
| Households by Income                                                                                                  |                                                    |                                                |                                                      | Nu                                    | mber F                                    | Percent                               | Number                                    | Percent                               |
| <\$15,000                                                                                                             |                                                    |                                                |                                                      | 14                                    | 4,437                                     | 9.1%                                  | 12,647                                    | 7.7%                                  |
| \$15,000 - \$24,999                                                                                                   |                                                    |                                                |                                                      | 11                                    | 1,601                                     | 7.3%                                  | 9,292                                     | 5.6%                                  |
| \$25,000 - \$34,999                                                                                                   |                                                    |                                                |                                                      | 13                                    | 3,381                                     | 8.4%                                  | 11,499                                    | 7.0%                                  |
| \$35,000 - \$49,999                                                                                                   |                                                    |                                                |                                                      | 21                                    | 1,708                                     | 13.7%                                 | 19,218                                    | 11.6%                                 |
| \$50,000 - \$74,999                                                                                                   |                                                    |                                                |                                                      | 27                                    | 7,548                                     | 17.3%                                 | 27,371                                    | 16.6%                                 |
| \$75,000 - \$99,999                                                                                                   |                                                    |                                                |                                                      | 21                                    | 1,323                                     | 13.4%                                 | 22,739                                    | 13.8%                                 |
| \$100,000 - \$149,999                                                                                                 |                                                    |                                                |                                                      | 26                                    | 5,159                                     | 16.5%                                 | 31,850                                    | 19.3%                                 |
| \$150,000 - \$199,999                                                                                                 |                                                    |                                                |                                                      | 12                                    | 2,658                                     | 8.0%                                  | 17,958                                    | 10.9%                                 |
| \$200,000+                                                                                                            |                                                    |                                                |                                                      | 9                                     | 9,992                                     | 6.3%                                  | 12,423                                    | 7.5%                                  |
|                                                                                                                       |                                                    |                                                |                                                      |                                       |                                           |                                       |                                           |                                       |
| Median Household Income                                                                                               |                                                    |                                                |                                                      |                                       | 4,427                                     |                                       | \$77,073                                  |                                       |
| Average Household Income                                                                                              |                                                    |                                                |                                                      |                                       | 2,310                                     |                                       | \$107,299                                 |                                       |
| Per Capita Income                                                                                                     |                                                    |                                                |                                                      |                                       | 8,231                                     |                                       | \$44,498                                  |                                       |
|                                                                                                                       |                                                    | nsus 2010                                      |                                                      | sus 2020                              |                                           | 2023                                  |                                           | 2028                                  |
| Population by Age                                                                                                     | Number                                             | Percent                                        | Number                                               | Percent                               | Number                                    | Percent                               | Number                                    | Percent                               |
| 0 - 4<br>5 - 9                                                                                                        | 17,307                                             | 6.0%                                           | 16,700                                               | 4.7%                                  | 20,172                                    | 5.2%                                  | 21,457                                    | 5.4%                                  |
|                                                                                                                       | 16,351                                             | 5.7%                                           | 18,517                                               | 5.2%                                  | 20,997                                    | 5.5%                                  | 21,366                                    | 5.4%                                  |
| 10 - 14<br>15 - 19                                                                                                    | 16,319                                             | 5.7%                                           | 20,481                                               | 5.7%                                  | 21,367                                    | 5.5%                                  | 22,306                                    | 5.6%                                  |
| 20 - 24                                                                                                               | 16,617                                             | 5.8%<br>5.4%                                   | 20,502                                               | 5.7%<br>4.9%                          | 20,301                                    | 5.3%<br>5.0%                          | 21,235                                    | 5.3%<br>4.8%                          |
| 25 - 34                                                                                                               | 15,420                                             | 10.3%                                          | 17,612                                               | 4.9%                                  | 19,135<br>41,560                          | 10.8%                                 | 19,288<br>41,837                          | 4.8%                                  |
| 35 - 44                                                                                                               | 29,443<br>31,344                                   | 10.3%                                          | 37,349<br>37,660                                     | 10.5%                                 | 41,026                                    | 10.8%                                 | 41,837                                    | 10.5%                                 |
| 45 - 54                                                                                                               | 36,277                                             | 12.7%                                          | 39,533                                               | 11.1%                                 | 39,648                                    | 10.7%                                 | 40,072                                    | 10.0%                                 |
| 55 - 64                                                                                                               | 37,259                                             | 13.0%                                          | 50,767                                               | 14.2%                                 | 49,133                                    | 12.8%                                 | 45,367                                    | 11.4%                                 |
| 65 - 74                                                                                                               | 34,187                                             | 11.9%                                          | 52,969                                               | 14.8%                                 | 56,862                                    | 14.8%                                 | 57,253                                    | 14.3%                                 |
| 75 - 84                                                                                                               | 24,789                                             | 8.7%                                           | 32,909                                               | 9.0%                                  | 38,532                                    | 14.0%                                 | 46,005                                    | 11.5%                                 |
| 85+                                                                                                                   | 10,801                                             | 3.8%                                           | 12,754                                               | 3.6%                                  | 16,290                                    | 4.2%                                  | 18,755                                    | 4.7%                                  |
| 05+                                                                                                                   |                                                    | 1sus 2010                                      |                                                      | sus 2020                              | 10,290                                    | 2023                                  | 10,755                                    | 2028                                  |
|                                                                                                                       |                                                    | Percent                                        | Number                                               | Percent                               | Number                                    | Percent                               | Number                                    | Percent                               |
| Race and Ethnicity                                                                                                    | Numper                                             |                                                |                                                      | rereent                               | Hamber                                    |                                       |                                           | 63.0%                                 |
| Race and Ethnicity<br>White Alone                                                                                     | Number<br>214.199                                  |                                                |                                                      | 65.6%                                 | 249.009                                   | 64.7%                                 | 251.520                                   |                                       |
| White Alone                                                                                                           | 214,199                                            | 74.9%                                          | 234,134                                              | 65.6%<br>13.7%                        | 249,009<br>52,746                         | 64.7%<br>13.7%                        | 251,520<br>54,896                         |                                       |
| White Alone<br>Black Alone                                                                                            | 214,199<br>42,707                                  | 74.9%<br>14.9%                                 | 234,134<br>48,756                                    | 13.7%                                 | 52,746                                    | 13.7%                                 | 54,896                                    | 13.8%                                 |
| White Alone<br>Black Alone<br>American Indian Alone                                                                   | 214,199<br>42,707<br>929                           | 74.9%<br>14.9%<br>0.3%                         | 234,134<br>48,756<br>1,713                           | 13.7%<br>0.5%                         | 52,746<br>1,945                           | 13.7%<br>0.5%                         | 54,896<br>2,179                           | 13.8%<br>0.5%                         |
| White Alone<br>Black Alone<br>American Indian Alone<br>Asian Alone                                                    | 214,199<br>42,707<br>929<br>3,911                  | 74.9%<br>14.9%<br>0.3%<br>1.4%                 | 234,134<br>48,756<br>1,713<br>6,566                  | 13.7%<br>0.5%<br>1.8%                 | 52,746<br>1,945<br>7,023                  | 13.7%<br>0.5%<br>1.8%                 | 54,896<br>2,179<br>7,234                  | 13.8%<br>0.5%<br>1.8%                 |
| White Alone<br>Black Alone<br>American Indian Alone<br>Asian Alone<br>Pacific Islander Alone                          | 214,199<br>42,707<br>929<br>3,911<br>230           | 74.9%<br>14.9%<br>0.3%<br>1.4%<br>0.1%         | 234,134<br>48,756<br>1,713<br>6,566<br>274           | 13.7%<br>0.5%<br>1.8%<br>0.1%         | 52,746<br>1,945<br>7,023<br>299           | 13.7%<br>0.5%<br>1.8%<br>0.1%         | 54,896<br>2,179<br>7,234<br>319           | 13.8%<br>0.5%<br>1.8%<br>0.1%         |
| White Alone<br>Black Alone<br>American Indian Alone<br>Asian Alone                                                    | 214,199<br>42,707<br>929<br>3,911<br>230<br>18,180 | 74.9%<br>14.9%<br>0.3%<br>1.4%<br>0.1%<br>6.4% | 234,134<br>48,756<br>1,713<br>6,566<br>274<br>27,166 | 13.7%<br>0.5%<br>1.8%<br>0.1%<br>7.6% | 52,746<br>1,945<br>7,023<br>299<br>30,934 | 13.7%<br>0.5%<br>1.8%<br>0.1%<br>8.0% | 54,896<br>2,179<br>7,234<br>319<br>35,560 | 13.8%<br>0.5%<br>1.8%<br>0.1%<br>8.9% |
| White Alone<br>Black Alone<br>American Indian Alone<br>Asian Alone<br>Pacific Islander Alone<br>Some Other Race Alone | 214,199<br>42,707<br>929<br>3,911<br>230           | 74.9%<br>14.9%<br>0.3%<br>1.4%<br>0.1%         | 234,134<br>48,756<br>1,713<br>6,566<br>274           | 13.7%<br>0.5%<br>1.8%<br>0.1%         | 52,746<br>1,945<br>7,023<br>299           | 13.7%<br>0.5%<br>1.8%<br>0.1%         | 54,896<br>2,179<br>7,234<br>319           | 13.8%<br>0.5%<br>1.8%<br>0.1%         |
| White Alone<br>Black Alone<br>American Indian Alone<br>Asian Alone<br>Pacific Islander Alone<br>Some Other Race Alone | 214,199<br>42,707<br>929<br>3,911<br>230<br>18,180 | 74.9%<br>14.9%<br>0.3%<br>1.4%<br>0.1%<br>6.4% | 234,134<br>48,756<br>1,713<br>6,566<br>274<br>27,166 | 13.7%<br>0.5%<br>1.8%<br>0.1%<br>7.6% | 52,746<br>1,945<br>7,023<br>299<br>30,934 | 13.7%<br>0.5%<br>1.8%<br>0.1%<br>8.0% | 54,896<br>2,179<br>7,234<br>319<br>35,560 | 13.8%<br>0.5%<br>1.8%<br>0.1%<br>8.9% |