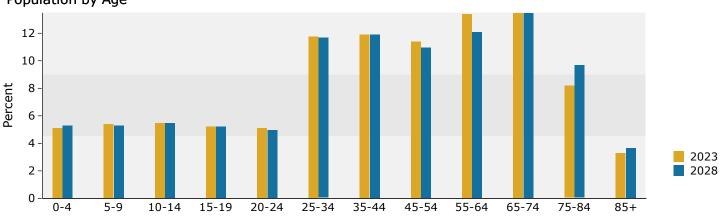

7529-7857 US-41 N

7529-7857 US-41 N, Palmetto, Florida, 34221 Drive time: 20 minute radius

Prepared by Joe C. Hembree CCIM for Latitude: 27.58192

Longitude: -82.54100

| Summary                                                                                                               |                                                    | Census 2                                       | 2010                                                 | Census 202                            | 20                                        | 2023                                  |                                           | 2028                                  |
|-----------------------------------------------------------------------------------------------------------------------|----------------------------------------------------|------------------------------------------------|------------------------------------------------------|---------------------------------------|-------------------------------------------|---------------------------------------|-------------------------------------------|---------------------------------------|
| Population                                                                                                            |                                                    |                                                | ,116                                                 | 357,0                                 |                                           | 385,023                               |                                           | 399,145                               |
| Households                                                                                                            |                                                    |                                                | ,428                                                 | 147,1                                 |                                           | 158,807                               |                                           | 164,998                               |
| Families                                                                                                              |                                                    |                                                | ,274                                                 | 94,7                                  |                                           | 99,857                                |                                           | 103,566                               |
| Average Household Size                                                                                                |                                                    |                                                | 2.35                                                 |                                       | 36                                        | 2.36                                  |                                           | 2.36                                  |
| Owner Occupied Housing Units                                                                                          |                                                    |                                                | ,769                                                 | 102,5                                 |                                           | 117,057                               |                                           | 123,091                               |
| Renter Occupied Housing Units                                                                                         |                                                    |                                                | ,660                                                 | 44,5                                  |                                           | 41,750                                |                                           | 41,907                                |
| Median Age                                                                                                            |                                                    |                                                | 45.1                                                 |                                       | 7.6                                       | 47.1                                  |                                           | 46.9                                  |
| Trends: 2023-2028 Annual Rat                                                                                          | te                                                 |                                                | Area                                                 |                                       |                                           | State                                 |                                           | National                              |
| Population                                                                                                            |                                                    |                                                | 0.72%                                                |                                       |                                           | 0.63%                                 |                                           | 0.30%                                 |
| Households                                                                                                            |                                                    |                                                | 0.77%                                                |                                       |                                           | 0.77%                                 |                                           | 0.49%                                 |
| Families                                                                                                              |                                                    |                                                | 0.73%                                                |                                       |                                           | 0.74%                                 |                                           | 0.44%                                 |
| Owner HHs                                                                                                             |                                                    |                                                | 1.01%                                                |                                       |                                           | 0.93%                                 |                                           | 0.66%                                 |
| Median Household Income                                                                                               |                                                    |                                                | 3.65%                                                |                                       |                                           | 3.34%                                 |                                           | 2.57%                                 |
|                                                                                                                       |                                                    |                                                |                                                      |                                       |                                           | 2023                                  |                                           | 2028                                  |
| Households by Income                                                                                                  |                                                    |                                                |                                                      | Nu                                    | mber F                                    | Percent                               | Number                                    | Percent                               |
| <\$15,000                                                                                                             |                                                    |                                                |                                                      | 14                                    | 4,437                                     | 9.1%                                  | 12,647                                    | 7.7%                                  |
| \$15,000 - \$24,999                                                                                                   |                                                    |                                                |                                                      | 11                                    | 1,601                                     | 7.3%                                  | 9,292                                     | 5.6%                                  |
| \$25,000 - \$34,999                                                                                                   |                                                    |                                                |                                                      | 13                                    | 3,381                                     | 8.4%                                  | 11,499                                    | 7.0%                                  |
| \$35,000 - \$49,999                                                                                                   |                                                    |                                                |                                                      | 21                                    | 1,708                                     | 13.7%                                 | 19,218                                    | 11.6%                                 |
| \$50,000 - \$74,999                                                                                                   |                                                    |                                                |                                                      | 27                                    | 7,548                                     | 17.3%                                 | 27,371                                    | 16.6%                                 |
| \$75,000 - \$99,999                                                                                                   |                                                    |                                                |                                                      | 21                                    | 1,323                                     | 13.4%                                 | 22,739                                    | 13.8%                                 |
| \$100,000 - \$149,999                                                                                                 |                                                    |                                                |                                                      | 26                                    | 5,159                                     | 16.5%                                 | 31,850                                    | 19.3%                                 |
| \$150,000 - \$199,999                                                                                                 |                                                    |                                                |                                                      | 12                                    | 2,658                                     | 8.0%                                  | 17,958                                    | 10.9%                                 |
| \$200,000+                                                                                                            |                                                    |                                                |                                                      | 9                                     | 9,992                                     | 6.3%                                  | 12,423                                    | 7.5%                                  |
|                                                                                                                       |                                                    |                                                |                                                      |                                       |                                           |                                       |                                           |                                       |
| Median Household Income                                                                                               |                                                    |                                                |                                                      |                                       | 4,427                                     |                                       | \$77,073                                  |                                       |
| Average Household Income                                                                                              |                                                    |                                                |                                                      |                                       | 2,310                                     |                                       | \$107,299                                 |                                       |
| Per Capita Income                                                                                                     |                                                    |                                                |                                                      |                                       | 8,231                                     |                                       | \$44,498                                  |                                       |
|                                                                                                                       |                                                    | nsus 2010                                      |                                                      | sus 2020                              |                                           | 2023                                  |                                           | 2028                                  |
| Population by Age                                                                                                     | Number                                             | Percent                                        | Number                                               | Percent                               | Number                                    | Percent                               | Number                                    | Percent                               |
| 0 - 4<br>5 - 9                                                                                                        | 17,307                                             | 6.0%                                           | 16,700                                               | 4.7%                                  | 20,172                                    | 5.2%                                  | 21,457                                    | 5.4%                                  |
|                                                                                                                       | 16,351                                             | 5.7%                                           | 18,517                                               | 5.2%                                  | 20,997                                    | 5.5%                                  | 21,366                                    | 5.4%                                  |
| 10 - 14<br>15 - 19                                                                                                    | 16,319                                             | 5.7%                                           | 20,481                                               | 5.7%                                  | 21,367                                    | 5.5%                                  | 22,306                                    | 5.6%                                  |
| 20 - 24                                                                                                               | 16,617                                             | 5.8%<br>5.4%                                   | 20,502                                               | 5.7%<br>4.9%                          | 20,301                                    | 5.3%<br>5.0%                          | 21,235                                    | 5.3%<br>4.8%                          |
| 25 - 34                                                                                                               | 15,420                                             | 10.3%                                          | 17,612                                               | 4.9%                                  | 19,135<br>41,560                          | 10.8%                                 | 19,288<br>41,837                          | 4.8%                                  |
| 35 - 44                                                                                                               | 29,443<br>31,344                                   | 10.3%                                          | 37,349<br>37,660                                     | 10.5%                                 | 41,026                                    | 10.8%                                 | 41,837                                    | 10.5%                                 |
| 45 - 54                                                                                                               | 36,277                                             | 12.7%                                          | 39,533                                               | 11.1%                                 | 39,648                                    | 10.7%                                 | 40,072                                    | 10.0%                                 |
| 55 - 64                                                                                                               | 37,259                                             | 13.0%                                          | 50,767                                               | 14.2%                                 | 49,133                                    | 12.8%                                 | 45,367                                    | 11.4%                                 |
| 65 - 74                                                                                                               | 34,187                                             | 11.9%                                          | 52,969                                               | 14.8%                                 | 56,862                                    | 14.8%                                 | 57,253                                    | 14.3%                                 |
| 75 - 84                                                                                                               | 24,789                                             | 8.7%                                           | 32,909                                               | 9.0%                                  | 38,532                                    | 14.0%                                 | 46,005                                    | 11.5%                                 |
| 85+                                                                                                                   | 10,801                                             | 3.8%                                           | 12,754                                               | 3.6%                                  | 16,290                                    | 4.2%                                  | 18,755                                    | 4.7%                                  |
| 05+                                                                                                                   |                                                    | 1sus 2010                                      |                                                      | sus 2020                              | 10,290                                    | 2023                                  | 10,755                                    | 2028                                  |
|                                                                                                                       |                                                    | Percent                                        | Number                                               | Percent                               | Number                                    | Percent                               | Number                                    | Percent                               |
| Race and Ethnicity                                                                                                    | Numper                                             |                                                |                                                      | rereent                               | Hamber                                    |                                       |                                           | 63.0%                                 |
| Race and Ethnicity<br>White Alone                                                                                     | Number<br>214.199                                  |                                                |                                                      | 65.6%                                 | 249.009                                   | 64.7%                                 | 251.520                                   |                                       |
| White Alone                                                                                                           | 214,199                                            | 74.9%                                          | 234,134                                              | 65.6%<br>13.7%                        | 249,009<br>52,746                         | 64.7%<br>13.7%                        | 251,520<br>54,896                         |                                       |
| White Alone<br>Black Alone                                                                                            | 214,199<br>42,707                                  | 74.9%<br>14.9%                                 | 234,134<br>48,756                                    | 13.7%                                 | 52,746                                    | 13.7%                                 | 54,896                                    | 13.8%                                 |
| White Alone<br>Black Alone<br>American Indian Alone                                                                   | 214,199<br>42,707<br>929                           | 74.9%<br>14.9%<br>0.3%                         | 234,134<br>48,756<br>1,713                           | 13.7%<br>0.5%                         | 52,746<br>1,945                           | 13.7%<br>0.5%                         | 54,896<br>2,179                           | 13.8%<br>0.5%                         |
| White Alone<br>Black Alone<br>American Indian Alone<br>Asian Alone                                                    | 214,199<br>42,707<br>929<br>3,911                  | 74.9%<br>14.9%<br>0.3%<br>1.4%                 | 234,134<br>48,756<br>1,713<br>6,566                  | 13.7%<br>0.5%<br>1.8%                 | 52,746<br>1,945<br>7,023                  | 13.7%<br>0.5%<br>1.8%                 | 54,896<br>2,179<br>7,234                  | 13.8%<br>0.5%<br>1.8%                 |
| White Alone<br>Black Alone<br>American Indian Alone<br>Asian Alone<br>Pacific Islander Alone                          | 214,199<br>42,707<br>929<br>3,911<br>230           | 74.9%<br>14.9%<br>0.3%<br>1.4%<br>0.1%         | 234,134<br>48,756<br>1,713<br>6,566<br>274           | 13.7%<br>0.5%<br>1.8%<br>0.1%         | 52,746<br>1,945<br>7,023<br>299           | 13.7%<br>0.5%<br>1.8%<br>0.1%         | 54,896<br>2,179<br>7,234<br>319           | 13.8%<br>0.5%<br>1.8%<br>0.1%         |
| White Alone<br>Black Alone<br>American Indian Alone<br>Asian Alone                                                    | 214,199<br>42,707<br>929<br>3,911<br>230<br>18,180 | 74.9%<br>14.9%<br>0.3%<br>1.4%<br>0.1%<br>6.4% | 234,134<br>48,756<br>1,713<br>6,566<br>274<br>27,166 | 13.7%<br>0.5%<br>1.8%<br>0.1%<br>7.6% | 52,746<br>1,945<br>7,023<br>299<br>30,934 | 13.7%<br>0.5%<br>1.8%<br>0.1%<br>8.0% | 54,896<br>2,179<br>7,234<br>319<br>35,560 | 13.8%<br>0.5%<br>1.8%<br>0.1%<br>8.9% |
| White Alone<br>Black Alone<br>American Indian Alone<br>Asian Alone<br>Pacific Islander Alone<br>Some Other Race Alone | 214,199<br>42,707<br>929<br>3,911<br>230           | 74.9%<br>14.9%<br>0.3%<br>1.4%<br>0.1%         | 234,134<br>48,756<br>1,713<br>6,566<br>274           | 13.7%<br>0.5%<br>1.8%<br>0.1%         | 52,746<br>1,945<br>7,023<br>299           | 13.7%<br>0.5%<br>1.8%<br>0.1%         | 54,896<br>2,179<br>7,234<br>319           | 13.8%<br>0.5%<br>1.8%<br>0.1%         |
| White Alone<br>Black Alone<br>American Indian Alone<br>Asian Alone<br>Pacific Islander Alone<br>Some Other Race Alone | 214,199<br>42,707<br>929<br>3,911<br>230<br>18,180 | 74.9%<br>14.9%<br>0.3%<br>1.4%<br>0.1%<br>6.4% | 234,134<br>48,756<br>1,713<br>6,566<br>274<br>27,166 | 13.7%<br>0.5%<br>1.8%<br>0.1%<br>7.6% | 52,746<br>1,945<br>7,023<br>299<br>30,934 | 13.7%<br>0.5%<br>1.8%<br>0.1%<br>8.0% | 54,896<br>2,179<br>7,234<br>319<br>35,560 | 13.8%<br>0.5%<br>1.8%<br>0.1%<br>8.9% |