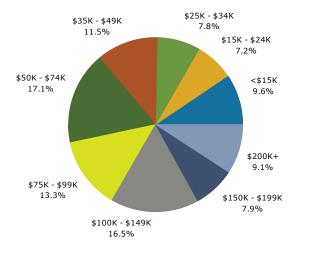

#### 2023 Household Income

2023 Population by Race

<sup>2023</sup> Percent Hispanic Origin:21.1%

7529-7857 US-41 N

7529-7857 US-41 N, Palmetto, Florida, 34221 Drive time: 30 minute radius

Prepared by Joe C. Hembree CCIM for Latitude: 27.58192 Longitude: -82.54100

7529-7857 US-41 N

7529-7857 US-41 N, Palmetto, Florida, 34221 Drive time: 20 minute radius

Prepared by Joe C. Hembree CCIM for Latitude: 27.58192

Longitude: -82.54100

| Summary                                                                                                               |                                                    | Census 2                                       | 2010                                                 | Census 202                            | 20                                        | 2023                                  |                                           | 2028                                  |
|-----------------------------------------------------------------------------------------------------------------------|----------------------------------------------------|------------------------------------------------|------------------------------------------------------|---------------------------------------|-------------------------------------------|---------------------------------------|-------------------------------------------|---------------------------------------|
| Population                                                                                                            |                                                    |                                                | ,116                                                 | 357,0                                 |                                           | 385,023                               |                                           | 399,145                               |
| Households                                                                                                            |                                                    |                                                | ,428                                                 | 147,1                                 |                                           | 158,807                               |                                           | 164,998                               |
| Families                                                                                                              |                                                    |                                                | ,274                                                 | 94,7                                  |                                           | 99,857                                |                                           | 103,566                               |
| Average Household Size                                                                                                |                                                    |                                                | 2.35                                                 |                                       | 36                                        | 2.36                                  |                                           | 2.36                                  |
| Owner Occupied Housing Units                                                                                          |                                                    |                                                | ,769                                                 | 102,5                                 |                                           | 117,057                               |                                           | 123,091                               |
| Renter Occupied Housing Units                                                                                         |                                                    |                                                | ,660                                                 | 44,5                                  |                                           | 41,750                                |                                           | 41,907                                |
| Median Age                                                                                                            |                                                    |                                                | 45.1                                                 |                                       | 7.6                                       | 47.1                                  |                                           | 46.9                                  |
| Trends: 2023-2028 Annual Rat                                                                                          | te                                                 |                                                | Area                                                 |                                       |                                           | State                                 |                                           | National                              |
| Population                                                                                                            |                                                    |                                                | 0.72%                                                |                                       |                                           | 0.63%                                 |                                           | 0.30%                                 |
| Households                                                                                                            |                                                    |                                                | 0.77%                                                |                                       |                                           | 0.77%                                 |                                           | 0.49%                                 |
| Families                                                                                                              |                                                    |                                                | 0.73%                                                |                                       |                                           | 0.74%                                 |                                           | 0.44%                                 |
| Owner HHs                                                                                                             |                                                    |                                                | 1.01%                                                |                                       |                                           | 0.93%                                 |                                           | 0.66%                                 |
| Median Household Income                                                                                               |                                                    |                                                | 3.65%                                                |                                       |                                           | 3.34%                                 |                                           | 2.57%                                 |
|                                                                                                                       |                                                    |                                                |                                                      |                                       |                                           | 2023                                  |                                           | 2028                                  |
| Households by Income                                                                                                  |                                                    |                                                |                                                      | Nu                                    | mber F                                    | Percent                               | Number                                    | Percent                               |
| <\$15,000                                                                                                             |                                                    |                                                |                                                      | 14                                    | 4,437                                     | 9.1%                                  | 12,647                                    | 7.7%                                  |
| \$15,000 - \$24,999                                                                                                   |                                                    |                                                |                                                      | 11                                    | 1,601                                     | 7.3%                                  | 9,292                                     | 5.6%                                  |
| \$25,000 - \$34,999                                                                                                   |                                                    |                                                |                                                      | 13                                    | 3,381                                     | 8.4%                                  | 11,499                                    | 7.0%                                  |
| \$35,000 - \$49,999                                                                                                   |                                                    |                                                |                                                      | 21                                    | 1,708                                     | 13.7%                                 | 19,218                                    | 11.6%                                 |
| \$50,000 - \$74,999                                                                                                   |                                                    |                                                |                                                      | 27                                    | 7,548                                     | 17.3%                                 | 27,371                                    | 16.6%                                 |
| \$75,000 - \$99,999                                                                                                   |                                                    |                                                |                                                      | 21                                    | 1,323                                     | 13.4%                                 | 22,739                                    | 13.8%                                 |
| \$100,000 - \$149,999                                                                                                 |                                                    |                                                |                                                      | 26                                    | 5,159                                     | 16.5%                                 | 31,850                                    | 19.3%                                 |
| \$150,000 - \$199,999                                                                                                 |                                                    |                                                |                                                      | 12                                    | 2,658                                     | 8.0%                                  | 17,958                                    | 10.9%                                 |
| \$200,000+                                                                                                            |                                                    |                                                |                                                      | 9                                     | 9,992                                     | 6.3%                                  | 12,423                                    | 7.5%                                  |
|                                                                                                                       |                                                    |                                                |                                                      |                                       |                                           |                                       |                                           |                                       |
| Median Household Income                                                                                               |                                                    |                                                |                                                      |                                       | 4,427                                     |                                       | \$77,073                                  |                                       |
| Average Household Income                                                                                              |                                                    |                                                |                                                      |                                       | 2,310                                     |                                       | \$107,299                                 |                                       |
| Per Capita Income                                                                                                     |                                                    |                                                |                                                      |                                       | 8,231                                     |                                       | \$44,498                                  |                                       |
|                                                                                                                       |                                                    | nsus 2010                                      |                                                      | sus 2020                              |                                           | 2023                                  |                                           | 2028                                  |
| Population by Age                                                                                                     | Number                                             | Percent                                        | Number                                               | Percent                               | Number                                    | Percent                               | Number                                    | Percent                               |
| 0 - 4<br>5 - 9                                                                                                        | 17,307                                             | 6.0%                                           | 16,700                                               | 4.7%                                  | 20,172                                    | 5.2%                                  | 21,457                                    | 5.4%                                  |
|                                                                                                                       | 16,351                                             | 5.7%                                           | 18,517                                               | 5.2%                                  | 20,997                                    | 5.5%                                  | 21,366                                    | 5.4%                                  |
| 10 - 14<br>15 - 19                                                                                                    | 16,319                                             | 5.7%                                           | 20,481                                               | 5.7%                                  | 21,367                                    | 5.5%                                  | 22,306                                    | 5.6%                                  |
| 20 - 24                                                                                                               | 16,617                                             | 5.8%<br>5.4%                                   | 20,502                                               | 5.7%<br>4.9%                          | 20,301                                    | 5.3%<br>5.0%                          | 21,235                                    | 5.3%<br>4.8%                          |
| 25 - 34                                                                                                               | 15,420                                             | 10.3%                                          | 17,612                                               | 4.9%                                  | 19,135<br>41,560                          | 10.8%                                 | 19,288<br>41,837                          | 4.8%                                  |
| 35 - 44                                                                                                               | 29,443<br>31,344                                   | 10.3%                                          | 37,349<br>37,660                                     | 10.5%                                 | 41,026                                    | 10.8%                                 | 41,837                                    | 10.5%                                 |
| 45 - 54                                                                                                               | 36,277                                             | 12.7%                                          | 39,533                                               | 11.1%                                 | 39,648                                    | 10.7%                                 | 40,072                                    | 10.0%                                 |
| 55 - 64                                                                                                               | 37,259                                             | 13.0%                                          | 50,767                                               | 14.2%                                 | 49,133                                    | 12.8%                                 | 45,367                                    | 11.4%                                 |
| 65 - 74                                                                                                               | 34,187                                             | 11.9%                                          | 52,969                                               | 14.8%                                 | 56,862                                    | 14.8%                                 | 57,253                                    | 14.3%                                 |
| 75 - 84                                                                                                               | 24,789                                             | 8.7%                                           | 32,909                                               | 9.0%                                  | 38,532                                    | 14.0%                                 | 46,005                                    | 11.5%                                 |
| 85+                                                                                                                   | 10,801                                             | 3.8%                                           | 12,754                                               | 3.6%                                  | 16,290                                    | 4.2%                                  | 18,755                                    | 4.7%                                  |
| 05+                                                                                                                   |                                                    | 1sus 2010                                      |                                                      | sus 2020                              | 10,290                                    | 2023                                  | 10,755                                    | 2028                                  |
|                                                                                                                       |                                                    | Percent                                        | Number                                               | Percent                               | Number                                    | Percent                               | Number                                    | Percent                               |
| Race and Ethnicity                                                                                                    | Numper                                             |                                                |                                                      | rereent                               | Hamber                                    |                                       |                                           | 63.0%                                 |
| Race and Ethnicity<br>White Alone                                                                                     | Number<br>214.199                                  |                                                |                                                      | 65.6%                                 | 249.009                                   | 64.7%                                 | 251.520                                   |                                       |
| White Alone                                                                                                           | 214,199                                            | 74.9%                                          | 234,134                                              | 65.6%<br>13.7%                        | 249,009<br>52,746                         | 64.7%<br>13.7%                        | 251,520<br>54,896                         |                                       |
| White Alone<br>Black Alone                                                                                            | 214,199<br>42,707                                  | 74.9%<br>14.9%                                 | 234,134<br>48,756                                    | 13.7%                                 | 52,746                                    | 13.7%                                 | 54,896                                    | 13.8%                                 |
| White Alone<br>Black Alone<br>American Indian Alone                                                                   | 214,199<br>42,707<br>929                           | 74.9%<br>14.9%<br>0.3%                         | 234,134<br>48,756<br>1,713                           | 13.7%<br>0.5%                         | 52,746<br>1,945                           | 13.7%<br>0.5%                         | 54,896<br>2,179                           | 13.8%<br>0.5%                         |
| White Alone<br>Black Alone<br>American Indian Alone<br>Asian Alone                                                    | 214,199<br>42,707<br>929<br>3,911                  | 74.9%<br>14.9%<br>0.3%<br>1.4%                 | 234,134<br>48,756<br>1,713<br>6,566                  | 13.7%<br>0.5%<br>1.8%                 | 52,746<br>1,945<br>7,023                  | 13.7%<br>0.5%<br>1.8%                 | 54,896<br>2,179<br>7,234                  | 13.8%<br>0.5%<br>1.8%                 |
| White Alone<br>Black Alone<br>American Indian Alone<br>Asian Alone<br>Pacific Islander Alone                          | 214,199<br>42,707<br>929<br>3,911<br>230           | 74.9%<br>14.9%<br>0.3%<br>1.4%<br>0.1%         | 234,134<br>48,756<br>1,713<br>6,566<br>274           | 13.7%<br>0.5%<br>1.8%<br>0.1%         | 52,746<br>1,945<br>7,023<br>299           | 13.7%<br>0.5%<br>1.8%<br>0.1%         | 54,896<br>2,179<br>7,234<br>319           | 13.8%<br>0.5%<br>1.8%<br>0.1%         |
| White Alone<br>Black Alone<br>American Indian Alone<br>Asian Alone                                                    | 214,199<br>42,707<br>929<br>3,911<br>230<br>18,180 | 74.9%<br>14.9%<br>0.3%<br>1.4%<br>0.1%<br>6.4% | 234,134<br>48,756<br>1,713<br>6,566<br>274<br>27,166 | 13.7%<br>0.5%<br>1.8%<br>0.1%<br>7.6% | 52,746<br>1,945<br>7,023<br>299<br>30,934 | 13.7%<br>0.5%<br>1.8%<br>0.1%<br>8.0% | 54,896<br>2,179<br>7,234<br>319<br>35,560 | 13.8%<br>0.5%<br>1.8%<br>0.1%<br>8.9% |
| White Alone<br>Black Alone<br>American Indian Alone<br>Asian Alone<br>Pacific Islander Alone<br>Some Other Race Alone | 214,199<br>42,707<br>929<br>3,911<br>230           | 74.9%<br>14.9%<br>0.3%<br>1.4%<br>0.1%         | 234,134<br>48,756<br>1,713<br>6,566<br>274           | 13.7%<br>0.5%<br>1.8%<br>0.1%         | 52,746<br>1,945<br>7,023<br>299           | 13.7%<br>0.5%<br>1.8%<br>0.1%         | 54,896<br>2,179<br>7,234<br>319           | 13.8%<br>0.5%<br>1.8%<br>0.1%         |
| White Alone<br>Black Alone<br>American Indian Alone<br>Asian Alone<br>Pacific Islander Alone<br>Some Other Race Alone | 214,199<br>42,707<br>929<br>3,911<br>230<br>18,180 | 74.9%<br>14.9%<br>0.3%<br>1.4%<br>0.1%<br>6.4% | 234,134<br>48,756<br>1,713<br>6,566<br>274<br>27,166 | 13.7%<br>0.5%<br>1.8%<br>0.1%<br>7.6% | 52,746<br>1,945<br>7,023<br>299<br>30,934 | 13.7%<br>0.5%<br>1.8%<br>0.1%<br>8.0% | 54,896<br>2,179<br>7,234<br>319<br>35,560 | 13.8%<br>0.5%<br>1.8%<br>0.1%<br>8.9% |