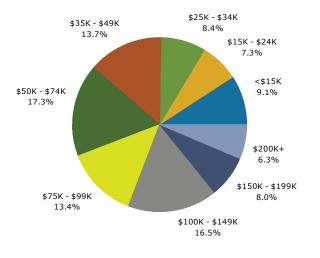

#### 2023 Household Income

2023 Population by Race

<sup>2023</sup> Percent Hispanic Origin:21.1%

7529-7857 US-41 N

7529-7857 US-41 N, Palmetto, Florida, 34221 Drive time: 30 minute radius

Prepared by Joe C. Hembree CCIM for Latitude: 27.58192 Longitude: -82.54100