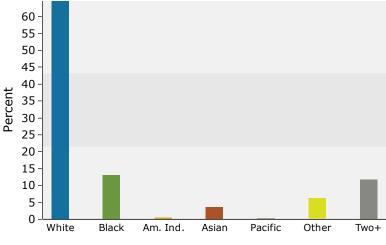

#### 2023 Household Income

2023 Population by Race

<sup>2023</sup> Percent Hispanic Origin:21.1%

7529-7857 US-41 N

7529-7857 US-41 N, Palmetto, Florida, 34221 Drive time: 30 minute radius

Prepared by Joe C. Hembree CCIM for Latitude: 27.58192 Longitude: -82.54100

| Summary                                     |         | Census 2  | 2010    | Census 20 |         | 2023      |           | 2028      |
|---------------------------------------------|---------|-----------|---------|-----------|---------|-----------|-----------|-----------|
| Population                                  |         | 865       | 5,676   | 1,060,6   | 06      | 1,132,977 |           | 1,179,192 |
| Households                                  |         | 368       | 3,739   | 450,7     | 82      | 481,634   |           | 503,848   |
| Families                                    |         | 223       | 3,395   | 275,6     | 64      | 293,112   |           | 306,675   |
| Average Household Size                      |         |           | 2.31    | 2.        | 31      | 2.31      |           | 2.30      |
| Owner Occupied Housing Units                |         | 249       | 9,069   | 300,1     | 13      | 338,096   |           | 357,669   |
| Renter Occupied Housing Units               |         | 119       | 9,658   | 150,6     | 69      | 143,538   |           | 146,179   |
| Median Age                                  |         |           | 43.3    | 45        | 5.4     | 44.9      |           | 45.0      |
| Trends: 2023-2028 Annual Rate               | 1       |           | Area    |           |         | State     |           | National  |
| Population                                  |         |           | 0.80%   |           |         | 0.63%     |           | 0.30%     |
| Households                                  |         |           | 0.91%   |           |         | 0.77%     |           | 0.49%     |
| Families                                    |         |           | 0.91%   |           |         | 0.74%     |           | 0.44%     |
| Owner HHs                                   |         |           | 1.13%   |           |         | 0.93%     |           | 0.66%     |
| Median Household Income                     |         |           | 3.18%   |           |         | 3.34%     |           | 2.57%     |
|                                             |         |           |         |           |         | 2023      |           | 2028      |
| Households by Income                        |         |           |         |           |         | Percent   | Number    | Percent   |
| <\$15,000                                   |         |           |         |           | 2,482   | 8.8%      | 37,126    | 7.4%      |
| \$15,000 - \$24,999                         |         |           |         |           | 3,598   | 7.0%      | 26,884    | 5.3%      |
| \$25,000 - \$34,999                         |         |           |         |           | 7,310   | 7.7%      | 31,683    | 6.3%      |
| \$35,000 - \$49,999                         |         |           |         |           | 6,968   | 11.8%     | 49,917    | 9.9%      |
| \$50,000 - \$74,999                         |         |           |         |           | 2,846   | 17.2%     | 82,605    | 16.4%     |
| \$75,000 - \$99,999                         |         |           |         |           | 6,636   | 13.8%     | 70,808    | 14.1%     |
| \$100,000 - \$149,999                       |         |           |         |           | 2,814   | 17.2%     | 99,081    | 19.7%     |
| \$150,000 - \$199,999                       |         |           |         |           | 0,004   | 8.3%      | 56,663    | 11.2%     |
| \$200,000+                                  |         |           |         | 3         | 8,975   | 8.1%      | 49,081    | 9.7%      |
| Median Household Income                     |         |           |         | \$6       | 9,986   |           | \$81,829  |           |
| Average Household Income                    |         |           |         |           | 9,527   |           | \$115,806 |           |
| Per Capita Income                           |         |           |         |           | 2,433   |           | \$49,622  |           |
|                                             | Cei     | 1sus 2010 | Cen     | sus 2020  |         | 2023      |           | 2028      |
| Population by Age                           | Number  | Percent   | Number  | Percent   | Number  | Percent   | Number    | Percent   |
| 0 - 4                                       | 49,891  | 5.8%      | 49,127  | 4.6%      | 58,237  | 5.1%      | 62,296    | 5.3%      |
| 5 - 9                                       | 48,023  | 5.5%      | 54,154  | 5.1%      | 61,388  | 5.4%      | 62,621    | 5.3%      |
| 10 - 14                                     | 48,871  | 5.6%      | 58,793  | 5.5%      | 62,815  | 5.5%      | 65,102    | 5.5%      |
| 15 - 19                                     | 50,060  | 5.8%      | 56,647  | 5.3%      | 59,172  | 5.2%      | 61,634    | 5.2%      |
| 20 - 24                                     | 46,965  | 5.4%      | 54,229  | 5.1%      | 58,196  | 5.1%      | 58,697    | 5.0%      |
| 25 - 34                                     | 101,243 | 11.7%     | 127,958 | 12.1%     | 133,691 | 11.8%     | 138,532   | 11.7%     |
| 35 - 44                                     | 106,458 | 12.3%     | 124,026 | 11.7%     | 134,320 | 11.9%     | 140,697   | 11.9%     |
| 45 - 54                                     | 123,312 | 14.2%     | 127,694 | 12.0%     | 129,526 | 11.4%     | 129,811   | 11.0%     |
| 55 - 64                                     | 114,398 | 13.2%     | 154,581 | 14.6%     | 151,814 | 13.4%     | 142,334   | 12.1%     |
| 65 - 74                                     | 88,650  | 10.2%     | 143,565 | 13.5%     | 152,886 | 13.5%     | 159,327   | 13.5%     |
| 75 - 84                                     | 61,297  | 7.1%      | 79,324  | 7.5%      | 93,158  | 8.2%      | 114,131   | 9.7%      |
| 85+                                         | 26,507  | 3.1%      | 30,506  | 2.9%      | 37,773  | 3.3%      | 44,011    | 3.7%      |
|                                             | Cei     | nsus 2010 | Cen     | nsus 2020 |         | 2023      |           | 2028      |
| Race and Ethnicity                          | Number  | Percent   | Number  | Percent   | Number  | Percent   | Number    | Percent   |
| White Alone                                 | 662,968 | 76.6%     | 693,806 | 65.4%     | 728,877 | 64.3%     | 738,744   | 62.6%     |
| Black Alone                                 | 121,970 | 14.1%     | 146,081 | 13.8%     | 157,097 | 13.9%     | 163,505   | 13.9%     |
| American Indian Alone                       | 2,941   | 0.3%      | 4,559   | 0.4%      | 5,194   | 0.5%      | 5,812     | 0.5%      |
| Asian Alone                                 | 19,998  | 2.3%      | 30,937  | 2.9%      | 33,913  | 3.0%      | 37,272    | 3.2%      |
| Pacific Islander Alone                      | 592     | 0.1%      | 774     | 0.1%      | 833     | 0.1%      | 886       | 0.1%      |
| Some Other Race Alone                       | 36,970  | 4.3%      | 66,337  | 6.3%      | 75,818  | 6.7%      | 87,761    | 7.4%      |
| Two or More Races                           | 20,238  | 2.3%      | 118,113 | 11.1%     | 131,243 | 11.6%     | 145,212   | 12.3%     |
|                                             |         |           |         |           |         |           |           |           |
| Hispanic Origin (Any Race)                  | 120,526 | 13.9%     | 189,543 | 17.9%     | 214,442 | 18.9%     | 235,742   | 20.0%     |
| ta Note: Income is expressed in current dol | le re   |           |         |           |         |           |           |           |