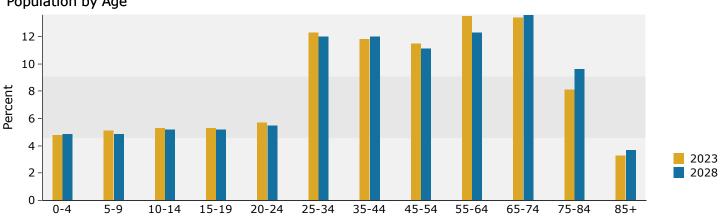

7529-7857 US-41 N

7529-7857 US-41 N, Palmetto, Florida, 34221 Drive time: 20 minute radius

Prepared by Joe C. Hembree CCIM for Latitude: 27.58192

Longitude: -82.54100

| Summary                                                                                                               |                                                    | Census 2                                       | 2010                                                 | Census 202                            | 20                                        | 2023                                  |                                           | 2028                                  |
|-----------------------------------------------------------------------------------------------------------------------|----------------------------------------------------|------------------------------------------------|------------------------------------------------------|---------------------------------------|-------------------------------------------|---------------------------------------|-------------------------------------------|---------------------------------------|
| Population                                                                                                            |                                                    |                                                | ,116                                                 | 357,0                                 |                                           | 385,023                               |                                           | 399,145                               |
| Households                                                                                                            |                                                    |                                                | ,428                                                 | 147,1                                 |                                           | 158,807                               |                                           | 164,998                               |
| Families                                                                                                              |                                                    |                                                | ,274                                                 | 94,7                                  |                                           | 99,857                                |                                           | 103,566                               |
| Average Household Size                                                                                                |                                                    |                                                | 2.35                                                 |                                       | 36                                        | 2.36                                  |                                           | 2.36                                  |
| Owner Occupied Housing Units                                                                                          |                                                    |                                                | ,769                                                 | 102,5                                 |                                           | 117,057                               |                                           | 123,091                               |
| Renter Occupied Housing Units                                                                                         |                                                    |                                                | ,660                                                 | 44,5                                  |                                           | 41,750                                |                                           | 41,907                                |
| Median Age                                                                                                            |                                                    |                                                | 45.1                                                 |                                       | 7.6                                       | 47.1                                  |                                           | 46.9                                  |
| Trends: 2023-2028 Annual Rat                                                                                          | te                                                 |                                                | Area                                                 |                                       |                                           | State                                 |                                           | National                              |
| Population                                                                                                            |                                                    |                                                | 0.72%                                                |                                       |                                           | 0.63%                                 |                                           | 0.30%                                 |
| Households                                                                                                            |                                                    |                                                | 0.77%                                                |                                       |                                           | 0.77%                                 |                                           | 0.49%                                 |
| Families                                                                                                              |                                                    |                                                | 0.73%                                                |                                       |                                           | 0.74%                                 |                                           | 0.44%                                 |
| Owner HHs                                                                                                             |                                                    |                                                | 1.01%                                                |                                       |                                           | 0.93%                                 |                                           | 0.66%                                 |
| Median Household Income                                                                                               |                                                    |                                                | 3.65%                                                |                                       |                                           | 3.34%                                 |                                           | 2.57%                                 |
|                                                                                                                       |                                                    |                                                |                                                      |                                       |                                           | 2023                                  |                                           | 2028                                  |
| Households by Income                                                                                                  |                                                    |                                                |                                                      | Nu                                    | mber F                                    | Percent                               | Number                                    | Percent                               |
| <\$15,000                                                                                                             |                                                    |                                                |                                                      | 14                                    | 4,437                                     | 9.1%                                  | 12,647                                    | 7.7%                                  |
| \$15,000 - \$24,999                                                                                                   |                                                    |                                                |                                                      | 11                                    | 1,601                                     | 7.3%                                  | 9,292                                     | 5.6%                                  |
| \$25,000 - \$34,999                                                                                                   |                                                    |                                                |                                                      | 13                                    | 3,381                                     | 8.4%                                  | 11,499                                    | 7.0%                                  |
| \$35,000 - \$49,999                                                                                                   |                                                    |                                                |                                                      | 21                                    | 1,708                                     | 13.7%                                 | 19,218                                    | 11.6%                                 |
| \$50,000 - \$74,999                                                                                                   |                                                    |                                                |                                                      | 27                                    | 7,548                                     | 17.3%                                 | 27,371                                    | 16.6%                                 |
| \$75,000 - \$99,999                                                                                                   |                                                    |                                                |                                                      | 21                                    | 1,323                                     | 13.4%                                 | 22,739                                    | 13.8%                                 |
| \$100,000 - \$149,999                                                                                                 |                                                    |                                                |                                                      | 26                                    | 5,159                                     | 16.5%                                 | 31,850                                    | 19.3%                                 |
| \$150,000 - \$199,999                                                                                                 |                                                    |                                                |                                                      | 12                                    | 2,658                                     | 8.0%                                  | 17,958                                    | 10.9%                                 |
| \$200,000+                                                                                                            |                                                    |                                                |                                                      | 9                                     | 9,992                                     | 6.3%                                  | 12,423                                    | 7.5%                                  |
|                                                                                                                       |                                                    |                                                |                                                      |                                       |                                           |                                       |                                           |                                       |
| Median Household Income                                                                                               |                                                    |                                                |                                                      |                                       | 4,427                                     |                                       | \$77,073                                  |                                       |
| Average Household Income                                                                                              |                                                    |                                                |                                                      |                                       | 2,310                                     |                                       | \$107,299                                 |                                       |
| Per Capita Income                                                                                                     |                                                    |                                                |                                                      |                                       | 8,231                                     |                                       | \$44,498                                  |                                       |
|                                                                                                                       |                                                    | nsus 2010                                      |                                                      | sus 2020                              |                                           | 2023                                  |                                           | 2028                                  |
| Population by Age                                                                                                     | Number                                             | Percent                                        | Number                                               | Percent                               | Number                                    | Percent                               | Number                                    | Percent                               |
| 0 - 4<br>5 - 9                                                                                                        | 17,307                                             | 6.0%                                           | 16,700                                               | 4.7%                                  | 20,172                                    | 5.2%                                  | 21,457                                    | 5.4%                                  |
|                                                                                                                       | 16,351                                             | 5.7%                                           | 18,517                                               | 5.2%                                  | 20,997                                    | 5.5%                                  | 21,366                                    | 5.4%                                  |
| 10 - 14<br>15 - 19                                                                                                    | 16,319                                             | 5.7%                                           | 20,481                                               | 5.7%                                  | 21,367                                    | 5.5%                                  | 22,306                                    | 5.6%                                  |
| 20 - 24                                                                                                               | 16,617                                             | 5.8%<br>5.4%                                   | 20,502                                               | 5.7%<br>4.9%                          | 20,301                                    | 5.3%<br>5.0%                          | 21,235                                    | 5.3%<br>4.8%                          |
| 25 - 34                                                                                                               | 15,420                                             | 10.3%                                          | 17,612                                               | 4.9%                                  | 19,135<br>41,560                          | 10.8%                                 | 19,288<br>41,837                          | 4.8%                                  |
| 35 - 44                                                                                                               | 29,443<br>31,344                                   | 10.3%                                          | 37,349<br>37,660                                     | 10.5%                                 | 41,026                                    | 10.8%                                 | 41,837                                    | 10.5%                                 |
| 45 - 54                                                                                                               | 36,277                                             | 12.7%                                          | 39,533                                               | 11.1%                                 | 39,648                                    | 10.7%                                 | 40,072                                    | 10.0%                                 |
| 55 - 64                                                                                                               | 37,259                                             | 13.0%                                          | 50,767                                               | 14.2%                                 | 49,133                                    | 12.8%                                 | 45,367                                    | 11.4%                                 |
| 65 - 74                                                                                                               | 34,187                                             | 11.9%                                          | 52,969                                               | 14.8%                                 | 56,862                                    | 14.8%                                 | 57,253                                    | 14.3%                                 |
| 75 - 84                                                                                                               | 24,789                                             | 8.7%                                           | 32,909                                               | 9.0%                                  | 38,532                                    | 14.0%                                 | 46,005                                    | 11.5%                                 |
| 85+                                                                                                                   | 10,801                                             | 3.8%                                           | 12,754                                               | 3.6%                                  | 16,290                                    | 4.2%                                  | 18,755                                    | 4.7%                                  |
| 05+                                                                                                                   |                                                    | 1sus 2010                                      |                                                      | sus 2020                              | 10,290                                    | 2023                                  | 10,755                                    | 2028                                  |
|                                                                                                                       |                                                    | Percent                                        | Number                                               | Percent                               | Number                                    | Percent                               | Number                                    | Percent                               |
| Race and Ethnicity                                                                                                    | Numper                                             |                                                |                                                      | rereent                               | Hamber                                    |                                       |                                           | 63.0%                                 |
| Race and Ethnicity<br>White Alone                                                                                     | Number<br>214.199                                  |                                                |                                                      | 65.6%                                 | 249.009                                   | 64.7%                                 | 251.520                                   |                                       |
| White Alone                                                                                                           | 214,199                                            | 74.9%                                          | 234,134                                              | 65.6%<br>13.7%                        | 249,009<br>52,746                         | 64.7%<br>13.7%                        | 251,520<br>54,896                         |                                       |
| White Alone<br>Black Alone                                                                                            | 214,199<br>42,707                                  | 74.9%<br>14.9%                                 | 234,134<br>48,756                                    | 13.7%                                 | 52,746                                    | 13.7%                                 | 54,896                                    | 13.8%                                 |
| White Alone<br>Black Alone<br>American Indian Alone                                                                   | 214,199<br>42,707<br>929                           | 74.9%<br>14.9%<br>0.3%                         | 234,134<br>48,756<br>1,713                           | 13.7%<br>0.5%                         | 52,746<br>1,945                           | 13.7%<br>0.5%                         | 54,896<br>2,179                           | 13.8%<br>0.5%                         |
| White Alone<br>Black Alone<br>American Indian Alone<br>Asian Alone                                                    | 214,199<br>42,707<br>929<br>3,911                  | 74.9%<br>14.9%<br>0.3%<br>1.4%                 | 234,134<br>48,756<br>1,713<br>6,566                  | 13.7%<br>0.5%<br>1.8%                 | 52,746<br>1,945<br>7,023                  | 13.7%<br>0.5%<br>1.8%                 | 54,896<br>2,179<br>7,234                  | 13.8%<br>0.5%<br>1.8%                 |
| White Alone<br>Black Alone<br>American Indian Alone<br>Asian Alone<br>Pacific Islander Alone                          | 214,199<br>42,707<br>929<br>3,911<br>230           | 74.9%<br>14.9%<br>0.3%<br>1.4%<br>0.1%         | 234,134<br>48,756<br>1,713<br>6,566<br>274           | 13.7%<br>0.5%<br>1.8%<br>0.1%         | 52,746<br>1,945<br>7,023<br>299           | 13.7%<br>0.5%<br>1.8%<br>0.1%         | 54,896<br>2,179<br>7,234<br>319           | 13.8%<br>0.5%<br>1.8%<br>0.1%         |
| White Alone<br>Black Alone<br>American Indian Alone<br>Asian Alone                                                    | 214,199<br>42,707<br>929<br>3,911<br>230<br>18,180 | 74.9%<br>14.9%<br>0.3%<br>1.4%<br>0.1%<br>6.4% | 234,134<br>48,756<br>1,713<br>6,566<br>274<br>27,166 | 13.7%<br>0.5%<br>1.8%<br>0.1%<br>7.6% | 52,746<br>1,945<br>7,023<br>299<br>30,934 | 13.7%<br>0.5%<br>1.8%<br>0.1%<br>8.0% | 54,896<br>2,179<br>7,234<br>319<br>35,560 | 13.8%<br>0.5%<br>1.8%<br>0.1%<br>8.9% |
| White Alone<br>Black Alone<br>American Indian Alone<br>Asian Alone<br>Pacific Islander Alone<br>Some Other Race Alone | 214,199<br>42,707<br>929<br>3,911<br>230           | 74.9%<br>14.9%<br>0.3%<br>1.4%<br>0.1%         | 234,134<br>48,756<br>1,713<br>6,566<br>274           | 13.7%<br>0.5%<br>1.8%<br>0.1%         | 52,746<br>1,945<br>7,023<br>299           | 13.7%<br>0.5%<br>1.8%<br>0.1%         | 54,896<br>2,179<br>7,234<br>319           | 13.8%<br>0.5%<br>1.8%<br>0.1%         |
| White Alone<br>Black Alone<br>American Indian Alone<br>Asian Alone<br>Pacific Islander Alone<br>Some Other Race Alone | 214,199<br>42,707<br>929<br>3,911<br>230<br>18,180 | 74.9%<br>14.9%<br>0.3%<br>1.4%<br>0.1%<br>6.4% | 234,134<br>48,756<br>1,713<br>6,566<br>274<br>27,166 | 13.7%<br>0.5%<br>1.8%<br>0.1%<br>7.6% | 52,746<br>1,945<br>7,023<br>299<br>30,934 | 13.7%<br>0.5%<br>1.8%<br>0.1%<br>8.0% | 54,896<br>2,179<br>7,234<br>319<br>35,560 | 13.8%<br>0.5%<br>1.8%<br>0.1%<br>8.9% |