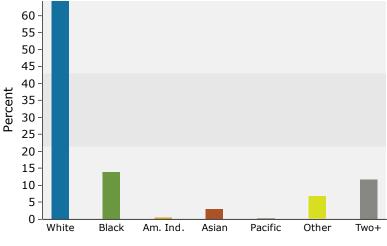

#### 2023 Household Income

2023 Population by Race

<sup>2023</sup> Percent Hispanic Origin:21.1%

7529-7857 US-41 N

7529-7857 US-41 N, Palmetto, Florida, 34221 Drive time: 30 minute radius

Prepared by Joe C. Hembree CCIM for Latitude: 27.58192 Longitude: -82.54100

7529-7857 US-41 N

7529-7857 US-41 N, Palmetto, Florida, 34221 Drive time: 20 minute radius

Prepared by Joe C. Hembree CCIM for Latitude: 27.58192

Longitude: -82.54100

| Summary                                                                                                               |                                                    | Census 2                                       | 2010                                                 | Census 202                            | 20                                        | 2023                                  |                                           | 2028                                  |
|-----------------------------------------------------------------------------------------------------------------------|----------------------------------------------------|------------------------------------------------|------------------------------------------------------|---------------------------------------|-------------------------------------------|---------------------------------------|-------------------------------------------|---------------------------------------|
| Population                                                                                                            |                                                    |                                                | ,116                                                 | 357,0                                 |                                           | 385,023                               |                                           | 399,145                               |
| Households                                                                                                            |                                                    |                                                | ,428                                                 | 147,1                                 |                                           | 158,807                               |                                           | 164,998                               |
| Families                                                                                                              |                                                    |                                                | ,274                                                 | 94,7                                  |                                           | 99,857                                |                                           | 103,566                               |
| Average Household Size                                                                                                |                                                    |                                                | 2.35                                                 |                                       | 36                                        | 2.36                                  |                                           | 2.36                                  |
| Owner Occupied Housing Units                                                                                          |                                                    |                                                | ,769                                                 | 102,5                                 |                                           | 117,057                               |                                           | 123,091                               |
| Renter Occupied Housing Units                                                                                         |                                                    |                                                | ,660                                                 | 44,5                                  |                                           | 41,750                                |                                           | 41,907                                |
| Median Age                                                                                                            |                                                    |                                                | 45.1                                                 |                                       | 7.6                                       | 47.1                                  |                                           | 46.9                                  |
| Trends: 2023-2028 Annual Rat                                                                                          | te                                                 |                                                | Area                                                 |                                       |                                           | State                                 |                                           | National                              |
| Population                                                                                                            |                                                    |                                                | 0.72%                                                |                                       |                                           | 0.63%                                 |                                           | 0.30%                                 |
| Households                                                                                                            |                                                    |                                                | 0.77%                                                |                                       |                                           | 0.77%                                 |                                           | 0.49%                                 |
| Families                                                                                                              |                                                    |                                                | 0.73%                                                |                                       |                                           | 0.74%                                 |                                           | 0.44%                                 |
| Owner HHs                                                                                                             |                                                    |                                                | 1.01%                                                |                                       |                                           | 0.93%                                 |                                           | 0.66%                                 |
| Median Household Income                                                                                               |                                                    |                                                | 3.65%                                                |                                       |                                           | 3.34%                                 |                                           | 2.57%                                 |
|                                                                                                                       |                                                    |                                                |                                                      |                                       |                                           | 2023                                  |                                           | 2028                                  |
| Households by Income                                                                                                  |                                                    |                                                |                                                      | Nu                                    | mber F                                    | Percent                               | Number                                    | Percent                               |
| <\$15,000                                                                                                             |                                                    |                                                |                                                      | 14                                    | 4,437                                     | 9.1%                                  | 12,647                                    | 7.7%                                  |
| \$15,000 - \$24,999                                                                                                   |                                                    |                                                |                                                      | 11                                    | 1,601                                     | 7.3%                                  | 9,292                                     | 5.6%                                  |
| \$25,000 - \$34,999                                                                                                   |                                                    |                                                |                                                      | 13                                    | 3,381                                     | 8.4%                                  | 11,499                                    | 7.0%                                  |
| \$35,000 - \$49,999                                                                                                   |                                                    |                                                |                                                      | 21                                    | 1,708                                     | 13.7%                                 | 19,218                                    | 11.6%                                 |
| \$50,000 - \$74,999                                                                                                   |                                                    |                                                |                                                      | 27                                    | 7,548                                     | 17.3%                                 | 27,371                                    | 16.6%                                 |
| \$75,000 - \$99,999                                                                                                   |                                                    |                                                |                                                      | 21                                    | 1,323                                     | 13.4%                                 | 22,739                                    | 13.8%                                 |
| \$100,000 - \$149,999                                                                                                 |                                                    |                                                |                                                      | 26                                    | 5,159                                     | 16.5%                                 | 31,850                                    | 19.3%                                 |
| \$150,000 - \$199,999                                                                                                 |                                                    |                                                |                                                      | 12                                    | 2,658                                     | 8.0%                                  | 17,958                                    | 10.9%                                 |
| \$200,000+                                                                                                            |                                                    |                                                |                                                      | 9                                     | 9,992                                     | 6.3%                                  | 12,423                                    | 7.5%                                  |
|                                                                                                                       |                                                    |                                                |                                                      |                                       |                                           |                                       |                                           |                                       |
| Median Household Income                                                                                               |                                                    |                                                |                                                      |                                       | 4,427                                     |                                       | \$77,073                                  |                                       |
| Average Household Income                                                                                              |                                                    |                                                |                                                      |                                       | 2,310                                     |                                       | \$107,299                                 |                                       |
| Per Capita Income                                                                                                     |                                                    |                                                |                                                      |                                       | 8,231                                     |                                       | \$44,498                                  |                                       |
|                                                                                                                       |                                                    | nsus 2010                                      |                                                      | sus 2020                              |                                           | 2023                                  |                                           | 2028                                  |
| Population by Age                                                                                                     | Number                                             | Percent                                        | Number                                               | Percent                               | Number                                    | Percent                               | Number                                    | Percent                               |
| 0 - 4<br>5 - 9                                                                                                        | 17,307                                             | 6.0%                                           | 16,700                                               | 4.7%                                  | 20,172                                    | 5.2%                                  | 21,457                                    | 5.4%                                  |
|                                                                                                                       | 16,351                                             | 5.7%                                           | 18,517                                               | 5.2%                                  | 20,997                                    | 5.5%                                  | 21,366                                    | 5.4%                                  |
| 10 - 14<br>15 - 19                                                                                                    | 16,319                                             | 5.7%                                           | 20,481                                               | 5.7%                                  | 21,367                                    | 5.5%                                  | 22,306                                    | 5.6%                                  |
| 20 - 24                                                                                                               | 16,617                                             | 5.8%<br>5.4%                                   | 20,502                                               | 5.7%<br>4.9%                          | 20,301                                    | 5.3%<br>5.0%                          | 21,235                                    | 5.3%<br>4.8%                          |
| 25 - 34                                                                                                               | 15,420                                             | 10.3%                                          | 17,612                                               | 4.9%                                  | 19,135<br>41,560                          | 10.8%                                 | 19,288<br>41,837                          | 4.8%                                  |
| 35 - 44                                                                                                               | 29,443<br>31,344                                   | 10.3%                                          | 37,349<br>37,660                                     | 10.5%                                 | 41,026                                    | 10.8%                                 | 41,837                                    | 10.5%                                 |
| 45 - 54                                                                                                               | 36,277                                             | 12.7%                                          | 39,533                                               | 11.1%                                 | 39,648                                    | 10.7%                                 | 40,072                                    | 10.0%                                 |
| 55 - 64                                                                                                               | 37,259                                             | 13.0%                                          | 50,767                                               | 14.2%                                 | 49,133                                    | 12.8%                                 | 45,367                                    | 11.4%                                 |
| 65 - 74                                                                                                               | 34,187                                             | 11.9%                                          | 52,969                                               | 14.8%                                 | 56,862                                    | 14.8%                                 | 57,253                                    | 14.3%                                 |
| 75 - 84                                                                                                               | 24,789                                             | 8.7%                                           | 32,909                                               | 9.0%                                  | 38,532                                    | 14.0%                                 | 46,005                                    | 11.5%                                 |
| 85+                                                                                                                   | 10,801                                             | 3.8%                                           | 12,754                                               | 3.6%                                  | 16,290                                    | 4.2%                                  | 18,755                                    | 4.7%                                  |
| 05+                                                                                                                   |                                                    | 1sus 2010                                      |                                                      | sus 2020                              | 10,290                                    | 2023                                  | 10,755                                    | 2028                                  |
|                                                                                                                       |                                                    | Percent                                        | Number                                               | Percent                               | Number                                    | Percent                               | Number                                    | Percent                               |
| Race and Ethnicity                                                                                                    | Numper                                             |                                                |                                                      | rereent                               | Hamber                                    |                                       |                                           | 63.0%                                 |
| Race and Ethnicity<br>White Alone                                                                                     | Number<br>214.199                                  |                                                |                                                      | 65.6%                                 | 249.009                                   | 64.7%                                 | 251.520                                   |                                       |
| White Alone                                                                                                           | 214,199                                            | 74.9%                                          | 234,134                                              | 65.6%<br>13.7%                        | 249,009<br>52,746                         | 64.7%<br>13.7%                        | 251,520<br>54,896                         |                                       |
| White Alone<br>Black Alone                                                                                            | 214,199<br>42,707                                  | 74.9%<br>14.9%                                 | 234,134<br>48,756                                    | 13.7%                                 | 52,746                                    | 13.7%                                 | 54,896                                    | 13.8%                                 |
| White Alone<br>Black Alone<br>American Indian Alone                                                                   | 214,199<br>42,707<br>929                           | 74.9%<br>14.9%<br>0.3%                         | 234,134<br>48,756<br>1,713                           | 13.7%<br>0.5%                         | 52,746<br>1,945                           | 13.7%<br>0.5%                         | 54,896<br>2,179                           | 13.8%<br>0.5%                         |
| White Alone<br>Black Alone<br>American Indian Alone<br>Asian Alone                                                    | 214,199<br>42,707<br>929<br>3,911                  | 74.9%<br>14.9%<br>0.3%<br>1.4%                 | 234,134<br>48,756<br>1,713<br>6,566                  | 13.7%<br>0.5%<br>1.8%                 | 52,746<br>1,945<br>7,023                  | 13.7%<br>0.5%<br>1.8%                 | 54,896<br>2,179<br>7,234                  | 13.8%<br>0.5%<br>1.8%                 |
| White Alone<br>Black Alone<br>American Indian Alone<br>Asian Alone<br>Pacific Islander Alone                          | 214,199<br>42,707<br>929<br>3,911<br>230           | 74.9%<br>14.9%<br>0.3%<br>1.4%<br>0.1%         | 234,134<br>48,756<br>1,713<br>6,566<br>274           | 13.7%<br>0.5%<br>1.8%<br>0.1%         | 52,746<br>1,945<br>7,023<br>299           | 13.7%<br>0.5%<br>1.8%<br>0.1%         | 54,896<br>2,179<br>7,234<br>319           | 13.8%<br>0.5%<br>1.8%<br>0.1%         |
| White Alone<br>Black Alone<br>American Indian Alone<br>Asian Alone                                                    | 214,199<br>42,707<br>929<br>3,911<br>230<br>18,180 | 74.9%<br>14.9%<br>0.3%<br>1.4%<br>0.1%<br>6.4% | 234,134<br>48,756<br>1,713<br>6,566<br>274<br>27,166 | 13.7%<br>0.5%<br>1.8%<br>0.1%<br>7.6% | 52,746<br>1,945<br>7,023<br>299<br>30,934 | 13.7%<br>0.5%<br>1.8%<br>0.1%<br>8.0% | 54,896<br>2,179<br>7,234<br>319<br>35,560 | 13.8%<br>0.5%<br>1.8%<br>0.1%<br>8.9% |
| White Alone<br>Black Alone<br>American Indian Alone<br>Asian Alone<br>Pacific Islander Alone<br>Some Other Race Alone | 214,199<br>42,707<br>929<br>3,911<br>230           | 74.9%<br>14.9%<br>0.3%<br>1.4%<br>0.1%         | 234,134<br>48,756<br>1,713<br>6,566<br>274           | 13.7%<br>0.5%<br>1.8%<br>0.1%         | 52,746<br>1,945<br>7,023<br>299           | 13.7%<br>0.5%<br>1.8%<br>0.1%         | 54,896<br>2,179<br>7,234<br>319           | 13.8%<br>0.5%<br>1.8%<br>0.1%         |
| White Alone<br>Black Alone<br>American Indian Alone<br>Asian Alone<br>Pacific Islander Alone<br>Some Other Race Alone | 214,199<br>42,707<br>929<br>3,911<br>230<br>18,180 | 74.9%<br>14.9%<br>0.3%<br>1.4%<br>0.1%<br>6.4% | 234,134<br>48,756<br>1,713<br>6,566<br>274<br>27,166 | 13.7%<br>0.5%<br>1.8%<br>0.1%<br>7.6% | 52,746<br>1,945<br>7,023<br>299<br>30,934 | 13.7%<br>0.5%<br>1.8%<br>0.1%<br>8.0% | 54,896<br>2,179<br>7,234<br>319<br>35,560 | 13.8%<br>0.5%<br>1.8%<br>0.1%<br>8.9% |