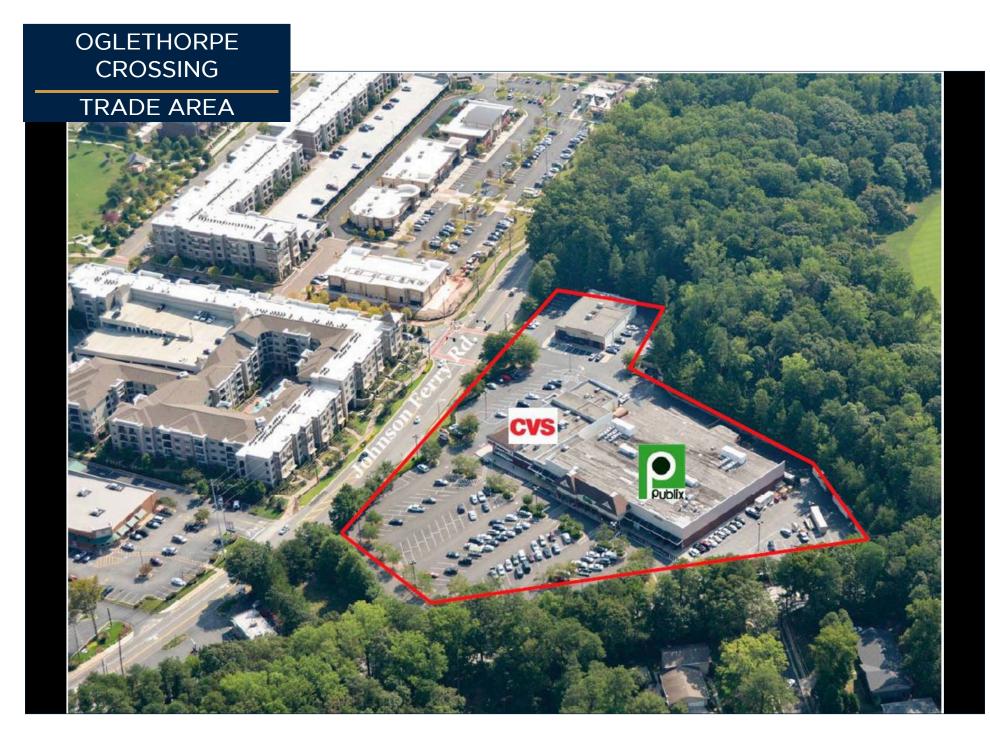

## OGLETHORPE CROSSING SITE PLAN

| 1  | CVS                | 10,125 SF | 4 | Publix    | 37,888 SF |
|----|--------------------|-----------|---|-----------|-----------|
| 2  | Happy Teeth        | 3,507 SF  | 5 | One Nails | 1,000 SF  |
| 2A | Iberia Bank        | 3,393 SF  | 6 | Available | 1,000 SF  |
| 3  | Fabricare Cleaners | 1,500 SF  |   |           |           |

## **Property Information:**

Oglethorpe Crossing is a neighborhood Publix grocery anchored shopping center located at the intersection of Ashford Dunwoody Road and Johnson Ferry Road. It has very strong demographics and is directly adjacent to the Peachtree Golf Club, one of Atlanta's most prestigious Country Clubs.

Oglethorpe has access into the property from both Ashford Dunwoody Road and Johnson Ferry Road along with pylon signs at both entrances.