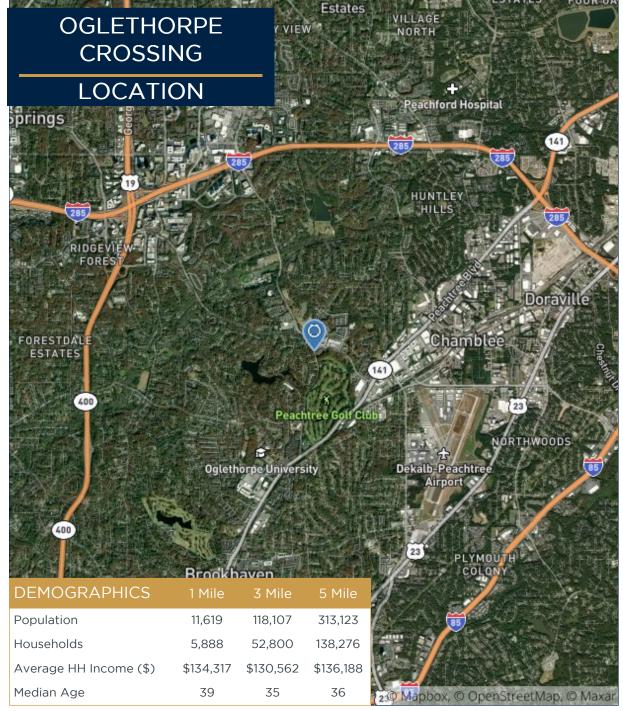

## **Property Information:**

Oglethorpe Crossing is a neighborhood Publix grocery anchored shopping center located at the intersection of Ashford Dunwoody Road and Johnson Ferry Road. It has very strong demographics and is directly adjacent to the Peachtree Golf Club, one of Atlanta's most prestigious Country Clubs.

Oglethorpe has access into the property from both Ashford Dunwoody Road and Johnson Ferry Road along with pylon signs at both entrances.