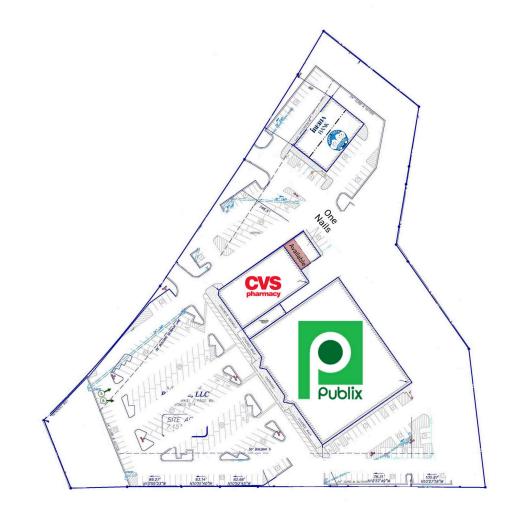

## OGLETHORPE CROSSING SITE PLAN

| 1  | CVS                | 10,125 SF | 4 | Publix    | 37,888 SF |
|----|--------------------|-----------|---|-----------|-----------|
| 2  | Happy Teeth        | 3,507 SF  | 5 | One Nails | 1,000 SF  |
| 2A | Iberia Bank        | 3,393 SF  | 6 | Available | 1,000 SF  |
| 3  | Fabricare Cleaners | 1,500 SF  |   |           |           |