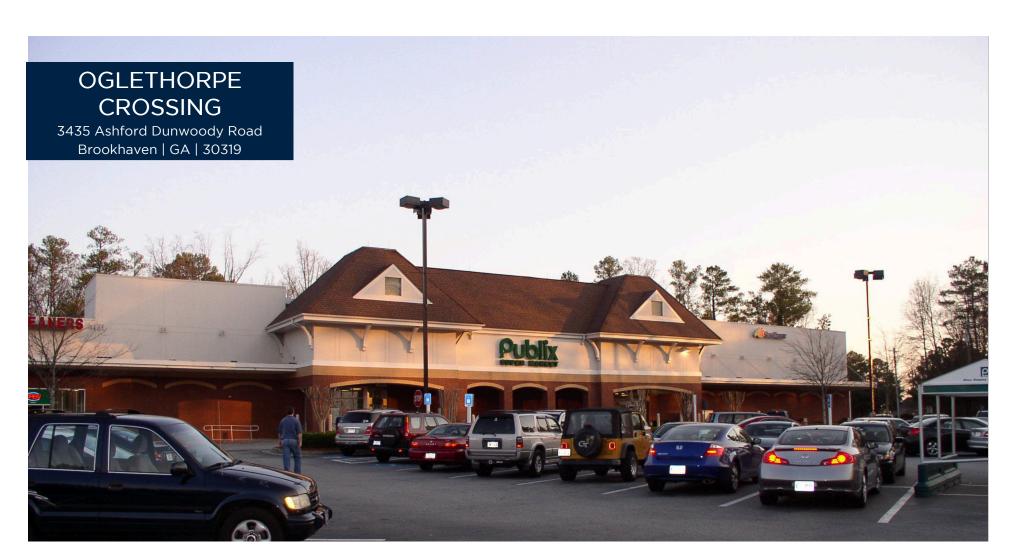

## **Property Information:**

Oglethorpe Crossing is a neighborhood Publix grocery anchored shopping center located at the intersection of Ashford Dunwoody Road and Johnson Ferry Road. It has very strong demographics and is directly adjacent to the Peachtree Golf Club, one of Atlanta's most prestigious Country Clubs.