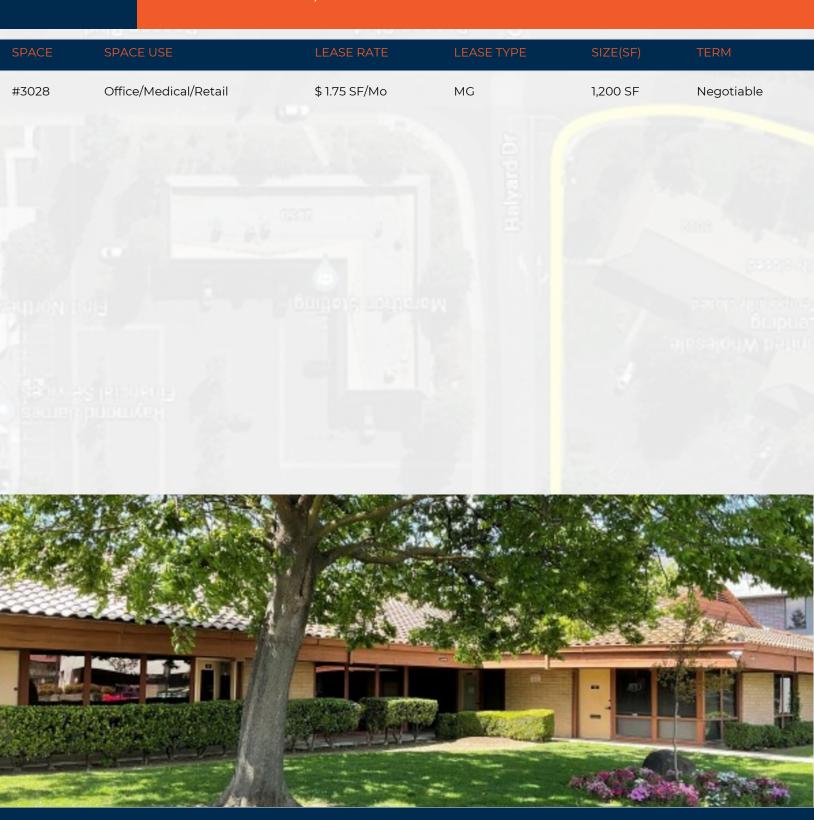

8,466 SqFt            |
|------------------------|-----------------------|
| Year Built             | 1979                  |
| Lot Size (SF)          | 43,560.00 SqFt        |
| Parcel ID              | 067-132-001-000       |
| Zoning Type            | Commercial            |
| County                 | Yolo                  |
| Coordinates            | 38.572345,-121.550488 |
| Mexica a confidence of |                       |



#### **BREEZE SINGH**

Senior Vice President

Mobile: 916-995-9754

Breeze@realtorbreeze.com

License #: 01981870

#### **RAJ SINGH**

Senior Vice President

Direct: 916-529-3172 raj@theteamsingh.com License #: 01998314



#### Applied Commercial

3461 Fair Oaks Blvd, Ste 125 Sacramento, CA 95864

## 3028 Beacon Blvd

3002 BEACON BLVD WEST SACRAMENTO, CA 95691



#### **BREEZE SINGH**

Senior Vice President

Mobile: 916-995-9754

Breeze@realtorbreeze.com

License #: 01981870

#### **RAJ SINGH**

Senior Vice President

Direct: 916-529-3172 raj@theteamsingh.com License #: 01998314



#### **Applied Commercial**

3461 Fair Oaks Blvd, Ste 125 Sacramento, CA 95864

## 3028 Beacon Blvd

3002 BEACON BLVD WEST SACRAMENTO, CA 95691





Senior Vice President

Mobile: 916-995-9754

Breeze@realtorbreeze.com

License #: 01981870

#### **RAJ SINGH**

Senior Vice President

Direct: 916-529-3172 raj@theteamsingh.com License #: 01998314



#### **Applied Commercial**

3461 Fair Oaks Blvd, Ste 125 Sacramento, CA 95864

### 3028 Beacon Blvd

3002 BEACON BLVD WEST SACRAMENTO, CA 95691



| POPULATION              | 1 MILE  | 3 MILE  | 5 MILE  |
|-------------------