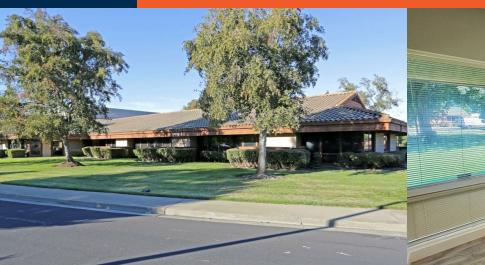

# **PROPERTY SUMMARY**

Welcome to Beacon Building Business Park in West Sacramento, CA, a dynamic economic hub near major transportation routes. This multi-tenant office building, just off Hwy 50, offers 8,466 rentable square feet on 1.30 acres with ample parking. Perfect for small office /medical/retail users, 3002-3028 Beacon Blvd provides a strategic and accessible workspace for startups and established businesses alike.

- Ample parking available for tenants and visitors.
- Conveniently located near Freeway 80 and downtown Sacramento.
- Beacon Building Business Park's beautifully landscaped grounds enhance the property's appeal.
- Corner unit with numerous windows providing abundant natural light.