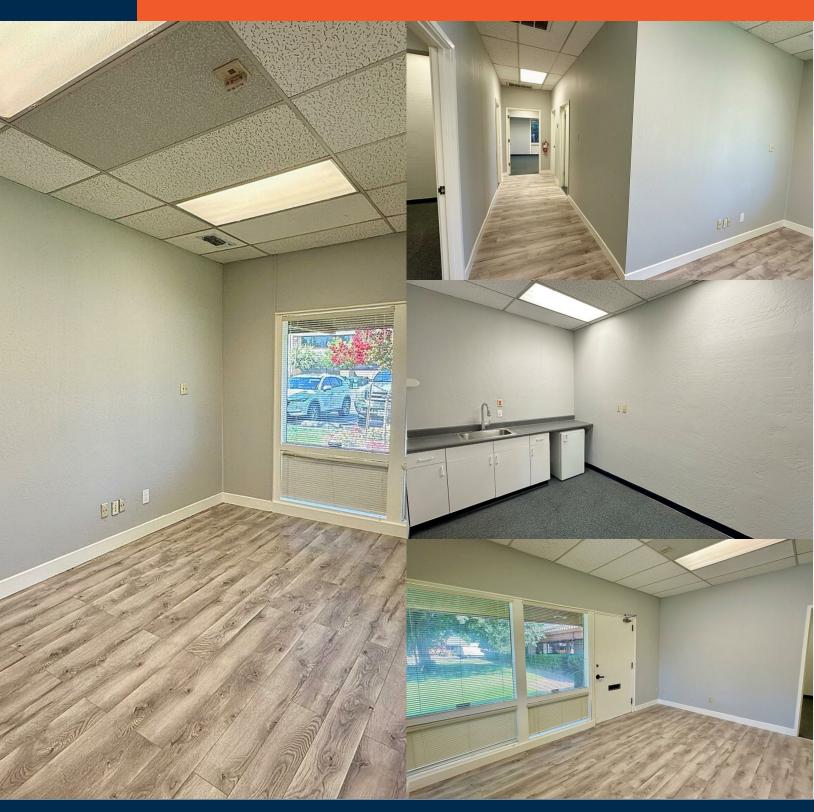

# **PROPERTY SUMMARY**

Welcome to Beacon Building Business Park in West Sacramento, CA, a dynamic economic hub near major transportation routes. This multi-tenant office building, just off Hwy 50, offers 8,466 rentable square feet on 1.30 acres with ample parking. Perfect for small office /medical/retail users, 3002-3028 Beacon Blvd provides a strategic and accessible workspace for startups and established businesses alike.

- Ample parking available for tenants and visitors.
- Conveniently located near Freeway 80 and downtown Sacramento.
- Beacon Building Business Park's beautifully landscaped grounds enhance the property's appeal.
- Corner unit with numerous windows providing abundant natural light.