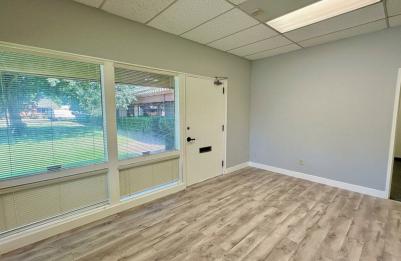

# **PROPERTY SUMMARY**

Welcome to Beacon Building Business Park in West Sacramento, CA, a dynamic economic hub near major transportation routes. This multi-tenant office building, just off Hwy 50, offers 8,466 rentable square feet on 1.30 acres with ample parking. Perfect for small office /medical/retail users, 3002-3028 Beacon Blvd provides a strategic and accessible workspace for startups and established businesses alike.

- Ample parking available for tenants and visitors.
- Conveniently located near Freeway 80 and downtown Sacramento.
- Beacon Building Business Park's beautifully landscaped grounds enhance the property's appeal.
- Corner unit with numerous windows providing abundant natural light.