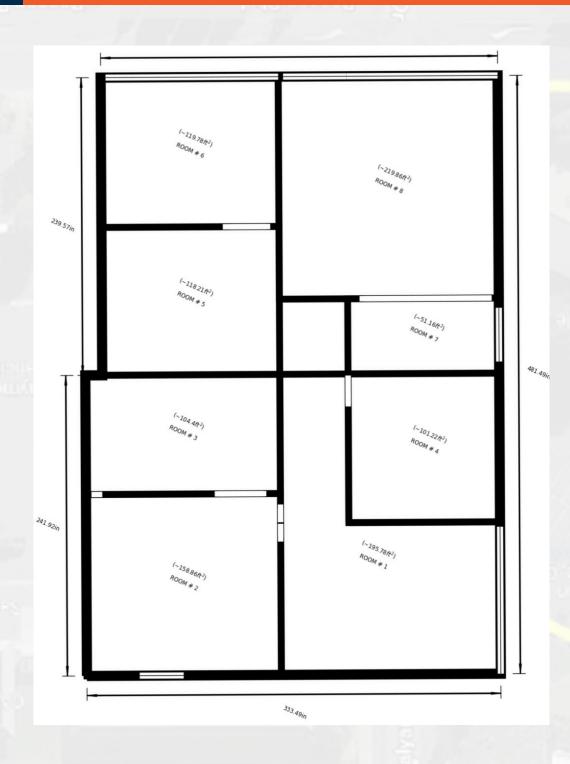

# **PROPERTY SUMMARY**

Welcome to Beacon Building Business Park in West Sacramento, CA, a dynamic economic hub near major transportation routes. This multi-tenant office building, just off Hwy 50, offers 8,466 rentable square feet on 1.30 acres with ample parking. Perfect for small office /medical/retail users, 3002-3028 Beacon Blvd provides a strategic and accessible workspace for startups and established businesses alike.

| Building SqFt          | 8,466 SqFt            |
|------------------------|-----------------------|
| Year Built             | 1979                  |
| Lot Size (SF)          | 43,560.00 SqFt        |
| Parcel ID              | 067-132-001-000       |
| Zoning Type            | Commercial            |
| County                 | Yolo                  |
| Coordinates            | 38.572345,-121.550488 |
| Mexica a confidence of |                       |