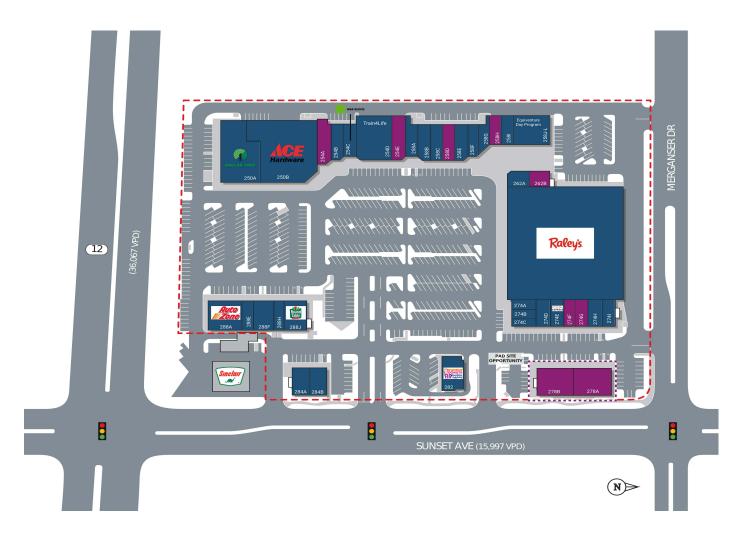

## HERITAGE PARK SHOPPING CENTER

250-288 Sunset Avenue, Suisun City, CA 94585

| SUITE  | TENANT NAME                   | SF     |
|--------|-------------------------------|--------|
| 250A   | Dollar Tree                   | 10,662 |
| 250B   | Ace Hardware                  | 16,097 |
| 254A   | Available                     | 2,680  |
| 254B   | Golden Phoenix Restaurant     | 1,971  |
| 254C   | H&R Block                     | 1,812  |
| 254D   | Train4Life                    | 7,000  |
| 254E   | Available                     | 2,919  |
| 258A   | Artress Beauty Supply         | 1,836  |
| 258B   | Mariner Finance               | 1,972  |
| 258C   | Sukhothai Cuisine             | 2,000  |
| 258D   | Available                     | 2,400  |
| 258E   | Park Place Cleaners           | 1,572  |
| 258F   | Dr. R. Joyce Optometrist      | 1,784  |
| 258G   | Swan Spa Salon                | 1,120  |
| 258H   | Available                     | 1,279  |
| 2581   | Pazdel Chiropractic Inc.      | 1,300  |
| 258J-L | Equiventure Day Program       | 5,200  |
| 262A   | Ankh Fitness                  | 1,400  |
| 262B   | Available                     | 1,561  |
| 270    | Raley's                       | 60,114 |
| 274A   | Red Comb Salon                | 1,200  |
| 274B   | Smoke 4 Less                  | 1,200  |
| 274C   | AJ's Halal Burgers & Beer     | 1,200  |
| 274D   | Key Cuts                      | 1,200  |
| 274E   | Postal Express                | 1,108  |
| 274F   | Available                     | 1,108  |
| 274G   | Available                     | 1,108  |
| 274H   | Broadway Printing &           | 1,108  |
|        | Embroidery                    |        |
| 2741   | All 4 Paws                    | 2,216  |
| 278A   | Available                     | 4,901  |
| 278B   | Available                     | 4,298  |
| 282    | Dunkin' Donuts/Baskin Robbins | 2,872  |
| 284A   | The Cheesesteak Shop          | 1,357  |
| 284B   | Maveric BBQ                   | 2,695  |
| 288A   | AutoZone                      | 5,200  |
| 288E   | Dr. Froilan D. Tafalla, DDS   | 1,300  |
| 288F   | Taqueria Maria                | 2,600  |
| 288H   | Advance America Cash          | 975    |
| 288J   | Advance<br>Round Table Pizza  | 2,925  |
|        |                               |        |