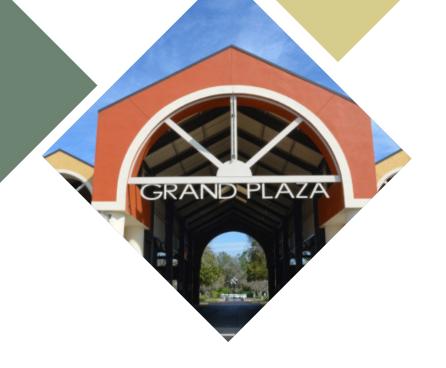

# **GRAND PLAZA RETAIL**

14303 - 14463 North Dale Mabry Hwy Tampa, FL. 33618 (East side of N. Dale Mabry Hwy.)

Located in Carrollwood, Tampa, North of Fletcher Avenue and South of Ehrlich on the East side of North Dale Mabry Highway. Grand Plaza is anchored by GrillSmiths, Glory Days, Kobe Japanese Steakhouse, Crafty Crab, Once Upon a Child, Original Mattress Firm, and many more fine stores offering services ranging from Restaurants, Boutiques, Medical, Hair & Nails, and many more. Differing from most other centers by having glass entrances in the front and the back of the shops, offering tenants unparalleled exposure. The plaza is located in the center of one of the busiest highways in the Tampa bay area. Within a close proximity to many of North Tampa's most prestigious neighborhoods.