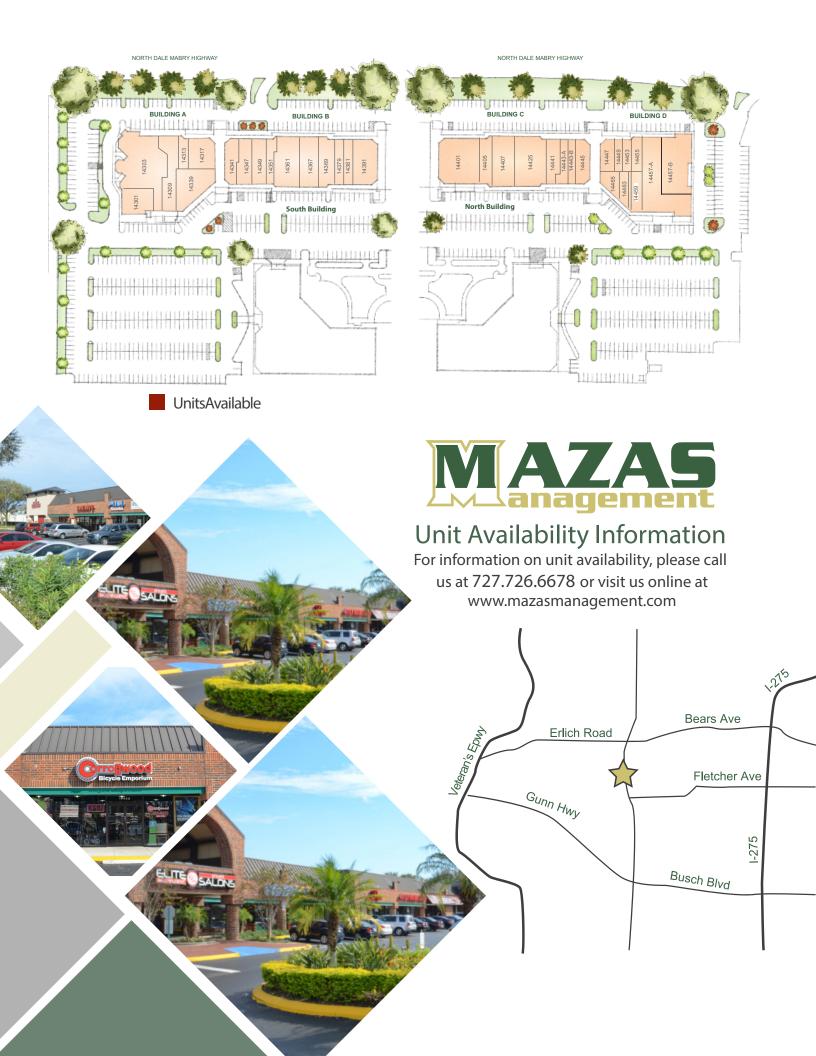

#### **Availability**

| Sq. Ft. | #     | Base Rent  | CAM's  |
|---------|-------|------------|--------|
| 1,500   | 14465 | Negotiable | \$8.40 |

### 14303 - 14463 North Dale Mabry Hwy Tampa, FL. 33618 (East side of N. Dale Mabry Hwy.)

Site Summary 105,500 Square Feet

This report displays data from the Summary and Tenant Ledger pages for Leases.

| Unit          | Lease Name                         | Total Area |
|---------------|------------------------------------|------------|
| 14303         | GrillSmith Restaurant              | 7,500      |
| 14309         | TREK Bicycles                      | 5,610      |
| 14313         | Toki Corporation                   | 1,490      |
| 14315         | Once Upon a Child                  | 3,951      |
| 14339         | Elite Salon Studios                | 4,626      |
| 14341         | Agape Jewelers                     | 1,765      |
| 14347         | Bright Now Dental                  | 3,309      |
| 14349         | Code Ninja                         | 1,787      |
| 14351         | Pretzel Haus                       | 1,500      |
| 14361         | My Shower Door                     | 2,279      |
| 14365         | Cold Stone Creamery & Grabba Green | 2,500      |
| 14367         | Original Mattress Firm             | 3,000      |
| 14369         | Tate & Tilly                       | 3,420      |
| 14379         | Wonder Waffle                      | 1,320      |
| 14381         | Barbershop                         | 1,335      |
| 14391         | Crafty Crab                        | 5,278      |
| 14401         | Kobe Japanese Steakhouse           | 8,467      |
| 14407         | Suncoast Skin Solutions            | 1,700      |
| 14417         | South Beach Tan                    | 2,300      |
| 14425         | The Little Play Place              | 4,000      |
| 14427         | The Running Center                 | 1,863      |
| 14441         | Mathnasium of Carrollwood          | 1,165      |
| 14443-A       | H & R Block                        | 2,309      |
| 14443-B       | Mr. Smoke Shop                     | 1,298      |
| 14445         | Renzo's North Tampa, LLC           | 2,340      |
| 14447         | The Edge Mystic Hair               | 1,600      |
| 14449         | SLH Medical                        | 1,800      |
| 14453 & 14455 | Solar Nails                        | 1,936      |
| 14457-A       | Ingram's Karate (GP)               | 6,263      |
| 14457-B       | Glory Days                         | 7,137      |
| 14459         | OUAC                               | 2,340      |
| 14463         | Pilates of Tampa                   | 1,840      |
| 14465         | AVAILABLE                          | 1,500      |