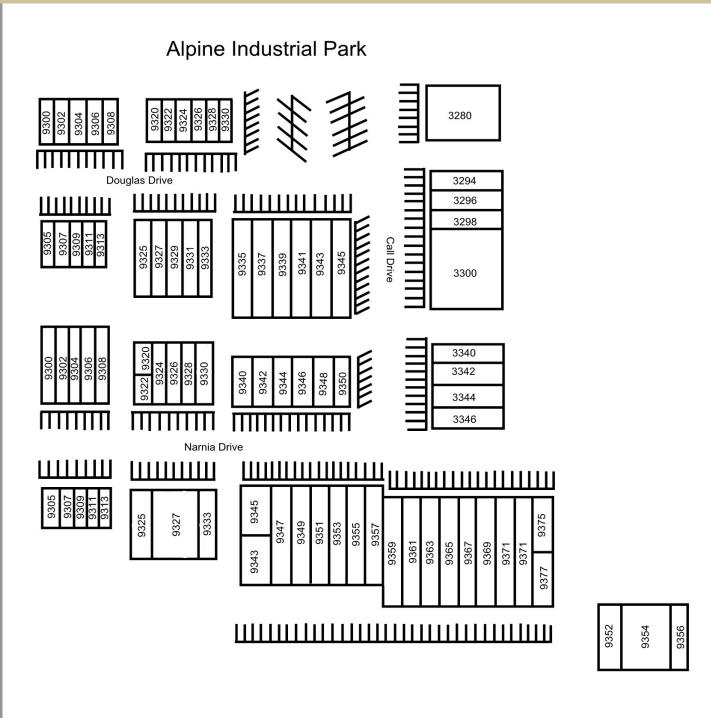

## Multi-Tenant Industrial Units for Lease from 1,200 - 5,760 SF

9300 - 9377 Narnia Dr / 9300 - 9345 Douglas Dr / 3280 - 3346 Call Dr

Riverside, CA