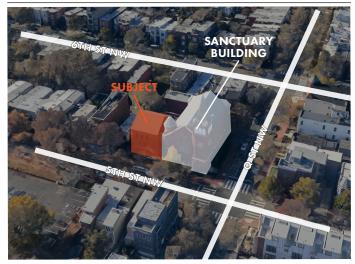

#### **PROPERTY AERIAL**

 $\mathbf{D}$ 

COMMERCIAL

-

minitian

WHAT DO YOU WANT TO PAY? HOW MUCH SPACE FOR HOW LONG?

CLICK HERE TO LET US KNOW

### **PROPERTY & SPACE OFFERING HIGHLIGHTS**

Little Scholars

- The property is located in the Shaw Neighborhood of Washington DC, on 5th St NW, between P St NW and O St NW, making it easily accessible by public transportation and within walking distance of several Metro stations
- The property is surrounded by residential, school/daycare, and walkable retail/mixed uses that make for ideal pick up and drop off plans
- The space available is located within the annex building facing/along 5th St NW, and consists of multiple classrooms, large auditorium space, access to shared auditorium spaces, elevators, stairwells, and a small courtyard that can be used as outdoor space
- Parking is available; the building can accommodate up to 60 vehicles and is accessible from 5th St NW