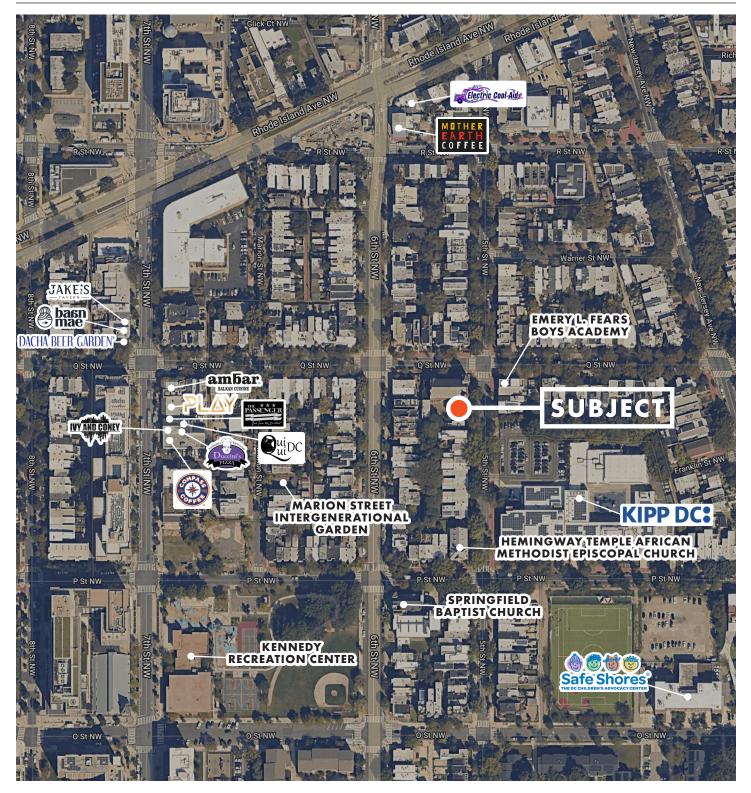

ditorium spaces, elevators, stairwells, and a small courtyard that can be used as outdoor space
- Parking is available; the building can accommodate up to 60 vehicles and is accessible from 5th St NW

#### **SUITE DETAILS**

| Suite:      | TBD        |
|-------------|------------|
| Floors:     | 3 Floors   |
| Size:       | ±5,500 SF  |
| Lease Term: | Negotiable |

#### **PROPERTY AERIAL**



 $\mathbf{D}$ 

COMMERCIAL

-

minitian

WHAT DO YOU WANT TO PAY? HOW MUCH SPACE FOR HOW LONG?

CLICK HERE TO LET US KNOW

#### PG **2**

#### **FLOOR PLANS**



**2ND FLOOR** 



**3RD FLOOR** 



FOR MORE INFORMATION:

ANDREW GENOVA **301.512.8298** | andrew.genova@foundrycommercial.com JUSTIN BARKER **301.461.2932** | justin.barker@foundrycommercial.com



#### **NEARBY RETAILERS & AMENITIES**



## FOR MORE INFORMATION:

ANDREW GENOVA **301.512.8298** | andrew.genova@foundrycommercial.com JUSTIN BARKER **301.461.2932** | justin.barker@foundrycommercial.com