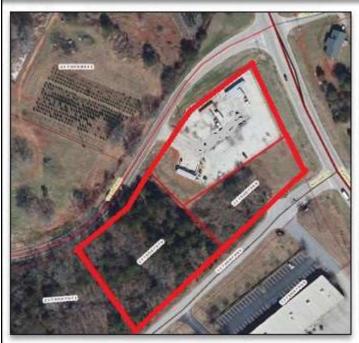

## HIGHWAY 153 @ COOPER RD. PIEDMONT, SC 29673

Acreage: +/-3.73

Zoning: Unzoned

Lease Rate: Negotiable (Fenced area & mobile office trailer \$5,000/mth NNN)

Sales Price: Negotiable

- Total acreage of +/- 3.73 acres.
- +/- 1 Mile From I-85.
- Property Can Be Demised And Leased Separately.
- Fenced Lot Has +/- 7,000V Electric Security Fence In Place
- Located +/- 1 Mile From I-85 With +/-638.9 Feet Of Frontage on Cooper Rd.
- +/- 310 Feet of Frontage on Hwy 153.
- +/- 559 Feet of Frontage on Kiowa Ln.
- +/-630 Feet of Frontage on Cooper Rd.
- Public Utilities Nearby.
- Anderson County TMS: 2370007067, 2370007068, and 2370007070.
- Lease rate & sales price negotiable for entire site.