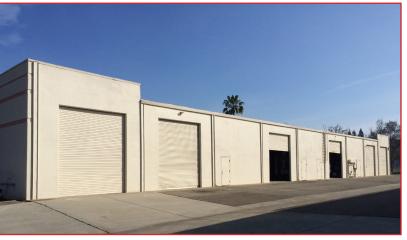

### AVAILABLE SF:

3272 Tomahawk Dr. (Ste. B): 2,600± SF

• Reception area, bullpen area, private offices and one restroom

| 1.05 Acres               |
|--------------------------|
| One (1) 12' X 14'        |
| 16' ±                    |
| 100 amp, 110/208 volt, 3 |
| phase                    |
| IL (Limited Industrial – |
| San Joaquin County)      |
|                          |

### **Comments:**

- Located in the Cherokee Industrial Park
- Concrete tilt-up construction
- Distributed power throughout
- Located at the corner of Tomahawk Dr. and Teepee Dr.