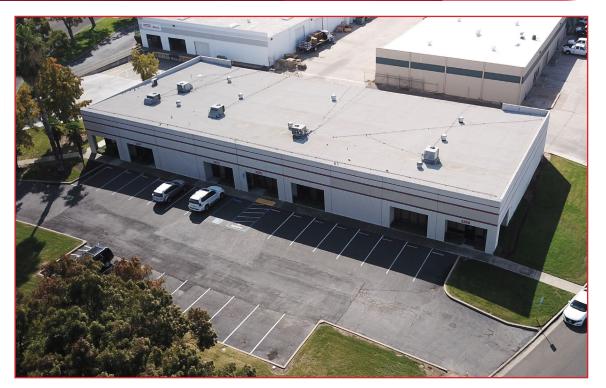

## INDUSTRIAL FOR LEASE CHEROKEE INDUSTRIAL PARK 3272 TOMAHAWK DRIVE, STOCKTON, CA

### **Comments:**

- Located in the Cherokee Industrial Park
- Concrete tilt-up construction
- Distributed power throughout
- Located at the corner of Tomahawk Dr. and Teepee Dr.