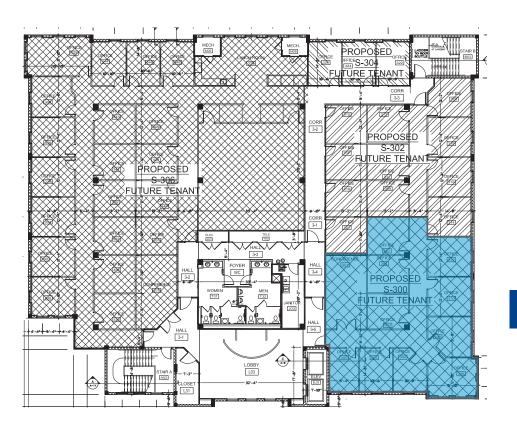

# 708 Goodlette | Floor Plans

# Availability Built Out Medical Opportunity

| Suite | Size  | Base    | OpEX    | Monthly    |
|-------|-------|---------|---------|------------|
|       | (SF)  | Rent    | (PSF)   | Rent       |
| 300   | 2,877 | \$27.00 | \$11.50 | \$9,230.38 |