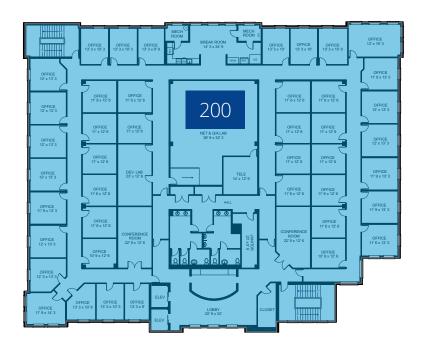

## 704 Goodlette | Floor Plans

# Availability Professional Office

| Suite | Size<br>(SF) | Base<br>Rent | OpEX<br>(PSF) | Monthly<br>Rent |
|-------|--------------|--------------|---------------|-----------------|
| 200   | 14,272       | \$16.00      | \$11.50       | \$32,706.67     |
| 300   | 7,835        | \$16.00      | \$11.50       | \$17,955.21     |