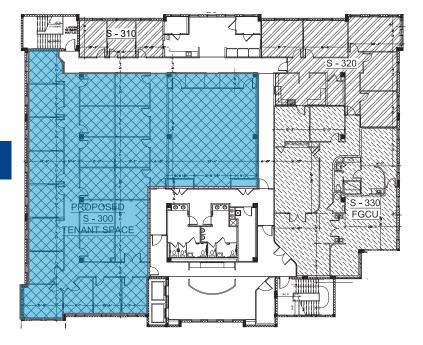

## 704 Goodlette | Floor Plans

### Available space:

**704 Goodlette Rd. N.** 2nd Floor: 14,272 SF 3rd Floor: 7,835 SF

**708 Goodlette Rd. N.** 3rd Floor:2,877 SF