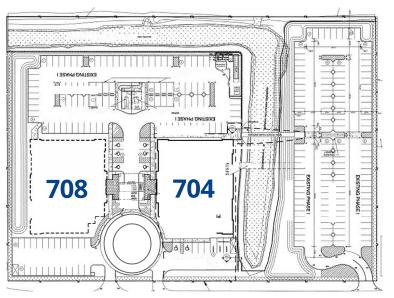

**Excluding Tax** 

300

Site Plan

708

704

### **Commons Professional Park**

704-708 Goodlette Rd. N. Naples, Forida 34102