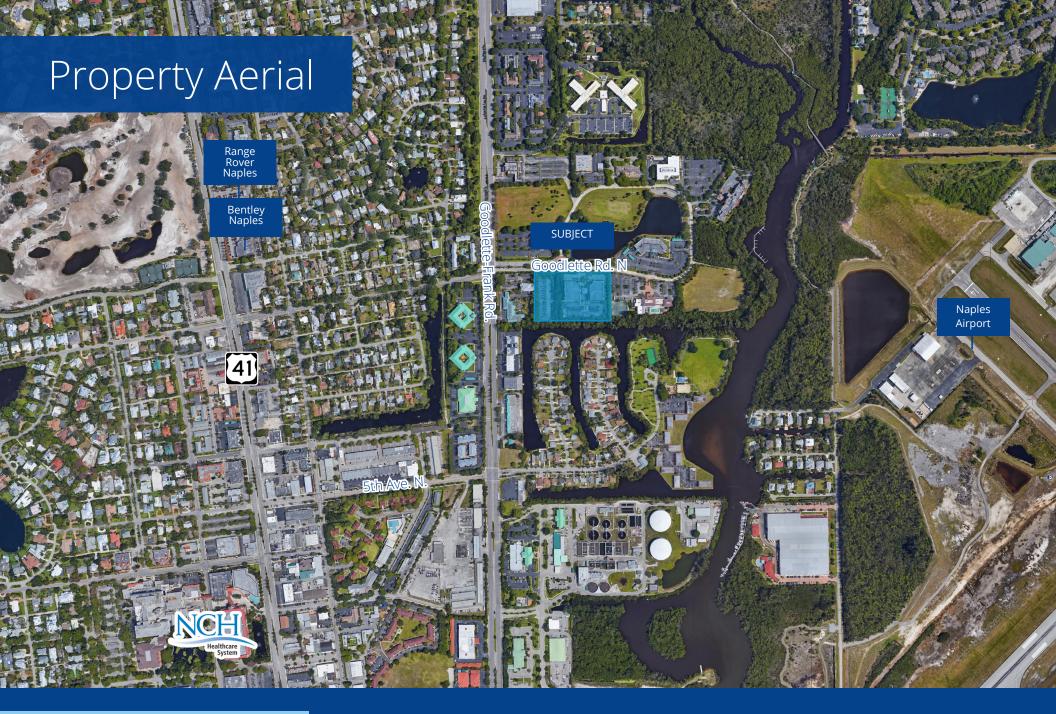

The asset is uniquely situated within the sought after S Naples affluent sub-market and provides value conscious tenant convenient accessibility to 5th Ave, Naples Executive Airport, and the Court House.

### Property Address:

704 - 708 Goodlette Rd N, Naples, FL 34102