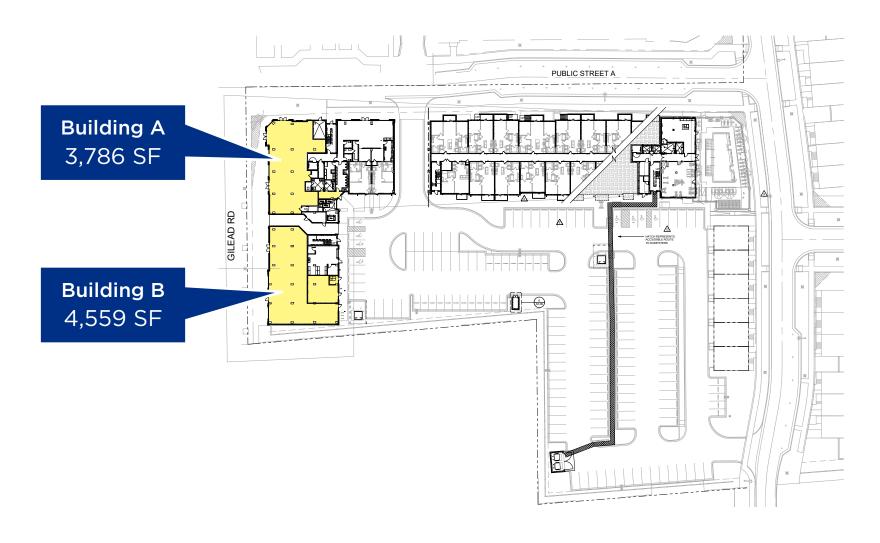

#### **Features**

- NEW Mixed-use development composed of 134 apartments, 52 Townhomes, and Single Family homes with Gilead Rd facing retail
- 2 separate retail buildings totaling 8,345 RSF
  - Building A: +/- 1,200 -3,786 USF
  - **-** Building B: +/- 1,200 4,559 RSF
- \$28/SF base rent + \$5/SF NNN
- Delivered as a cold/dark shell
- Tenant Improvement Allowance is available
- 1500 gallon grease trap available with connections to both buildings, perfect for food and beverage service uses
- This project is located in the heart of downtown Huntersville, a coveted location with walking distance to the greenway, restaurants, breweries, Discovery Place and many more new and exciting projects.