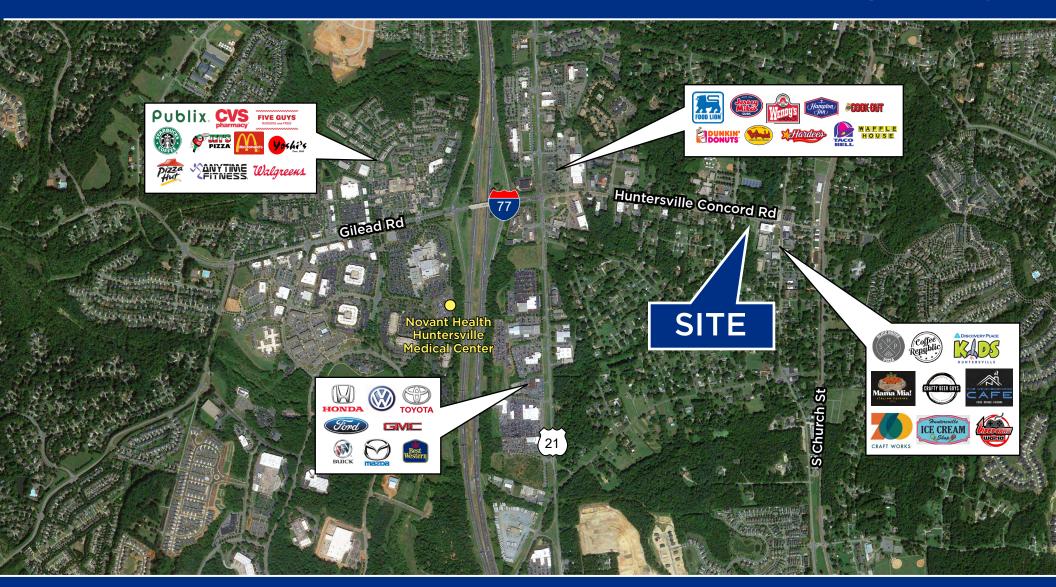

#### **Features**

- NEW Mixed-use development composed of 134 apartments, 52 Townhomes, and Single Family homes with Gilead Rd facing retail
- 2 separate retail buildings totaling 8,345 RSF
  - Building A: +/- 1,200 -3,786 USF
  - **-** Building B: +/- 1,200 4,559 RSF
- \$28/SF base rent + \$5/SF NNN
- Delivered as a cold/dark shell
- Tenant Improvement Allowance is available
- 1500 gallon grease trap available with connections to both buildings, perfect for food and beverage service uses
- This project is located in the heart of downtown Huntersville, a coveted location with walking distance to the greenway, restaurants, breweries, Discovery Place and many more new and exciting projects.