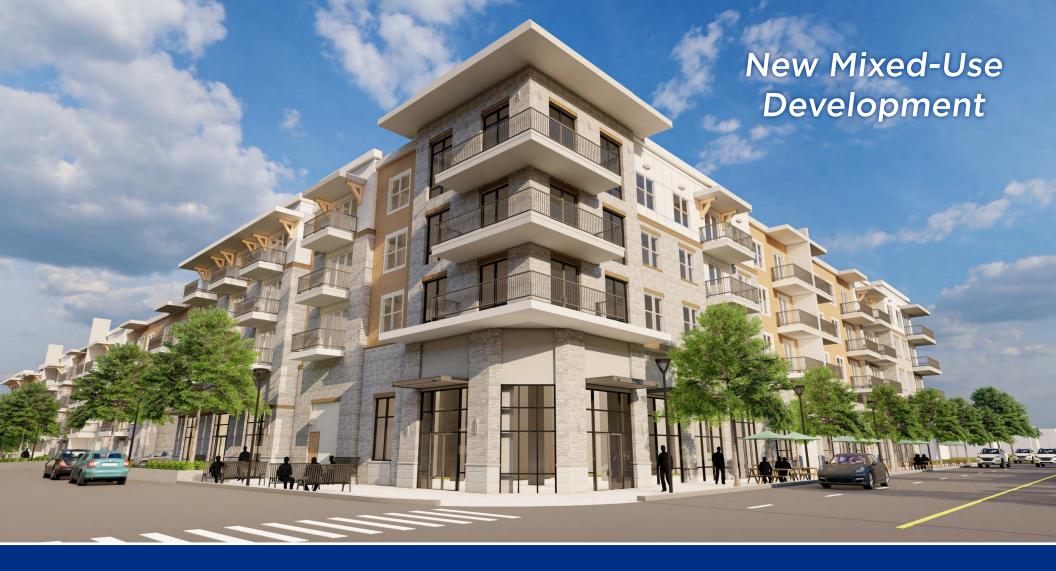

#### **Features**

- NEW Mixed-use development composed of 134 apartments, 52 Townhomes, and Single Family homes with Gilead Rd facing retail
- 2 separate retail buildings totaling 8,345 RSF
  - Building A: +/- 1,200 -3,786 USF
  - **-** Building B: +/- 1,200 4,559 RSF
- \$28/SF base rent + \$5/SF NNN
- Delivered as a cold/dark shell
- Tenant Improvement Allowance is available
- 1500 gallon grease trap available with connections to both buildings, perfect for food and beverage service uses
- This project is located in the heart of downtown Huntersville, a coveted location with walking distance to the greenway, restaurants, breweries, Discovery Place and many more new and exciting projects.