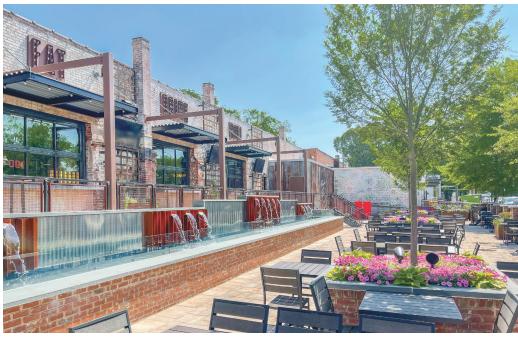

# 531 S. ELM STREET | GREENSBORO, NC

NAI Piedmont Triad is pleased to present a rare opportunity to purchase a 10,000 SF fully operating restaurant/bar with six bowling lanes and the largest outdoor patio located in the heart of Downtown Greensboro.

- Award winning design
- Premiere private event destination
- Fully equipped kitchen & bar
- 6 full size bowling lanes
- Largest outdoor patio with 41 seats on busy downtown intersection
- Water feature
- Fully equipped furniture inside & out
- Newly rennovated building with new HVAC, roof, plumbing & electrical
- 5 custom made garage doors