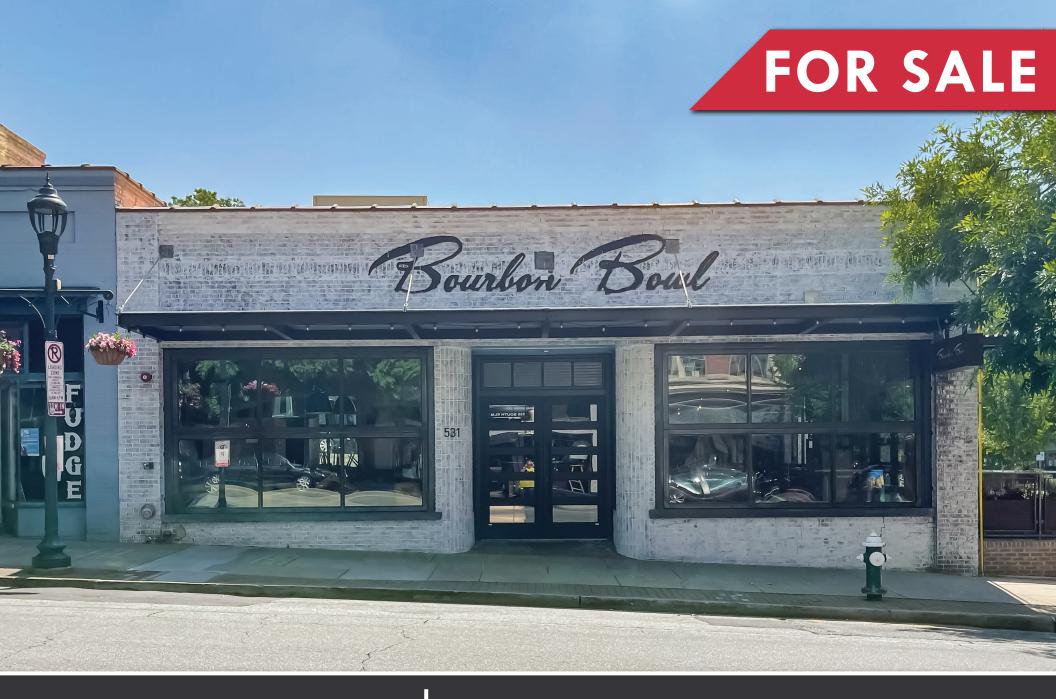

# 531 S. ELM STREET | GREENSBORO, NC

NAI Piedmont Triad is pleased to present a rare opportunity to purchase a 10,000 SF fully operating restaurant/bar with six bowling lanes and the largest outdoor patio located in the heart of Downtown Greensboro.

#### **PROPERTY SUMMARY**

| Address       | 531 S. Elm Street<br>Greensboro, NC 27401 |
|---------------|-------------------------------------------|
| Property Name | Bourbon Bowl                              |
| Year Built    | 2019                                      |
| BUILDING SIZE | 10,000 SF                                 |
| Lot Size      | .39 Acres                                 |
| Zoning        | Central Business District                 |
| SALS PRICE    | Call for Pricing                          |