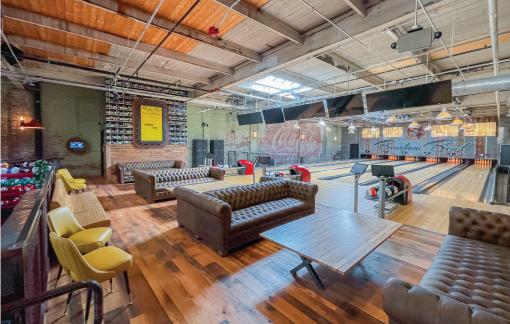

# 531 S. ELM STREET | GREENSBORO, NC

NAI Piedmont Triad is pleased to present a rare opportunity to purchase a 10,000 SF fully operating restaurant/bar with six bowling lanes and the largest outdoor patio located in the heart of Downtown Greensboro.

- Award winning design
- Premiere private event destination
- Fully equipped kitchen & bar
- 6 full size bowling lanes
- Largest outdoor patio with 41 seats on busy downtown intersection
- Water feature
- Fully equipped furniture inside & out
- Newly rennovated building with new HVAC, roof, plumbing & electrical
- 5 custom made garage doors

Photography

Photography

Photography