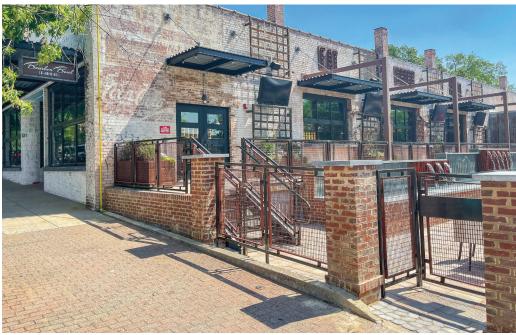

# 531 S. ELM STREET | GREENSBORO, NC

NAI Piedmont Triad is pleased to present a rare opportunity to purchase a 10,000 SF fully operating restaurant/bar with six bowling lanes and the largest outdoor patio located in the heart of Downtown Greensboro.

- Award winning design
- Premiere private event destination
- Fully equipped kitchen & bar
- 6 full size bowling lanes
- Largest outdoor patio with 41 seats on busy downtown intersection
- Water feature
- Fully equipped furniture inside & out
- Newly rennovated building with new HVAC, roof, plumbing & electrical
- 5 custom made garage doors