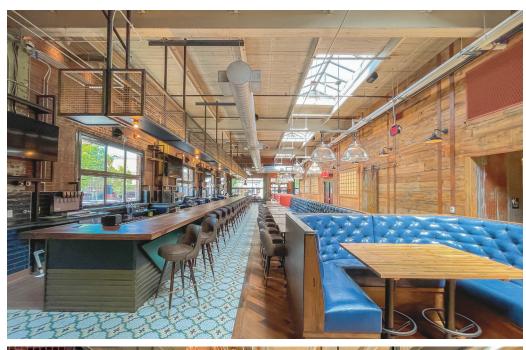

# 531 S. ELM STREET | GREENSBORO, NC

NAI Piedmont Triad is pleased to present a rare opportunity to purchase a 10,000 SF fully operating restaurant/bar with six bowling lanes and the largest outdoor patio located in the heart of Downtown Greensboro.

- Award winning design
- Premiere private event destination
- Fully equipped kitchen & bar
- 6 full size bowling lanes
- Largest outdoor patio with 41 seats on busy downtown intersection
- Water feature
- Fully equipped furniture inside & out
- Newly rennovated building with new HVAC, roof, plumbing & electrical
- 5 custom made garage doors

Photography

Photography

Photography