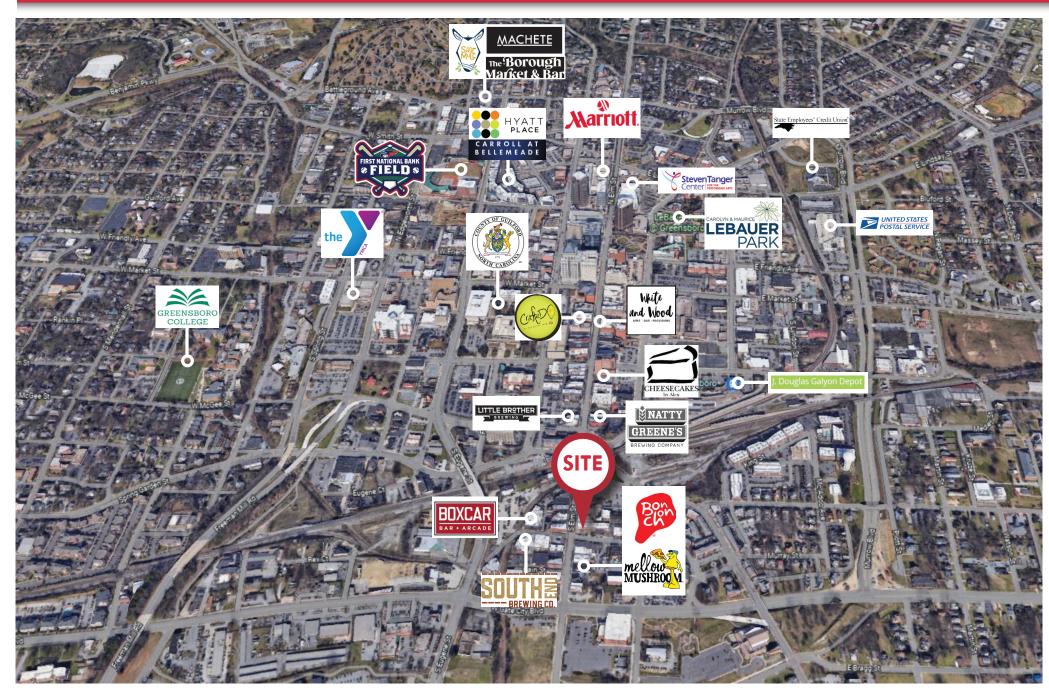

Bourbon Bowl                              |
| Year Built    | 2019                                      |
| BUILDING SIZE | 10,000 SF                                 |
| Lot Size      | .39 Acres                                 |
| Zoning        | Central Business District                 |
| SALS PRICE    | Call for Pricing                          |



- Award winning design
- Premiere private event destination
- Fully equipped kitchen & bar
- 6 full size bowling lanes
- Largest outdoor patio with 41 seats on busy downtown intersection
- Water feature
- Fully equipped furniture inside & out
- Newly rennovated building with new HVAC, roof, plumbing & electrical
- 5 custom made garage doors



Photography









Photography









Photography









### LOCATION OVERVIEW

Area Map



### **DEMOGRAPHICS** OVERVIEW

1, 3, 5 Mile Radius

#### POPULATION GROWTH

5-Mile

2010 177,506

2020 194,460

2022 197,006

2027 199,054



2022-2027 Annual Rate (5-Mile)

#### HOUSEHOLD GROWTH

5-Mile

**71,244** 

2020 76,329

**77,486** 

2027 78,416



2022-2027 Annual Rate (5-Mile)

### AVERAGE HOUSEHOLD INCOME

2022

1-Mile \$52,491

3-Miles \$66,462

5-Miles **\$73,722** 



2022-2027 Annual Rate (5-Mile)

#### DAYTIME POPULATION

2022

1-Mile **34,192** 

3-Miles 135,988

5-Miles **244,518** 



2022 (5-Mile)

#### MEDIAN AGE

5-Mile

**2010 33.0** 

2022 33.6

2027 34.5