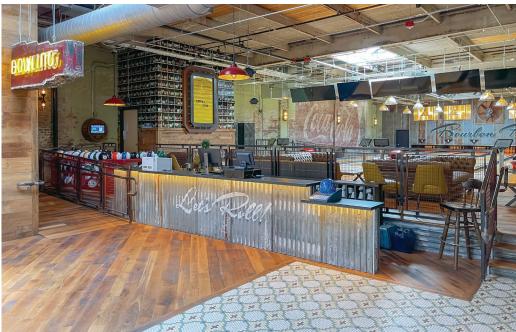

# 531 S. ELM STREET | GREENSBORO, NC

NAI Piedmont Triad is pleased to present a rare opportunity to purchase a 10,000 SF fully operating restaurant/bar with six bowling lanes and the largest outdoor patio located in the heart of Downtown Greensboro.

- Award winning design
- Premiere private event destination
- Fully equipped kitchen & bar
- 6 full size bowling lanes
- Largest outdoor patio with 41 seats on busy downtown intersection
- Water feature
- Fully equipped furniture inside & out
- Newly rennovated building with new HVAC, roof, plumbing & electrical
- 5 custom made garage doors

Photography

Photography

Photography