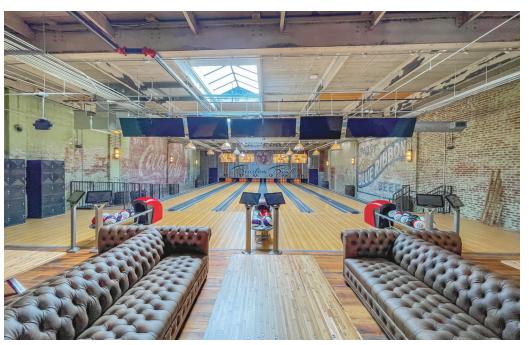

# 531 S. ELM STREET | GREENSBORO, NC

NAI Piedmont Triad is pleased to present a rare opportunity to purchase a 10,000 SF fully operating restaurant/bar with six bowling lanes and the largest outdoor patio located in the heart of Downtown Greensboro.

- Award winning design
- Premiere private event destination
- Fully equipped kitchen & bar
- 6 full size bowling lanes
- Largest outdoor patio with 41 seats on busy downtown intersection
- Water feature
- Fully equipped furniture inside & out
- Newly rennovated building with new HVAC, roof, plumbing & electrical
- 5 custom made garage doors

Photography

Photography

Photography