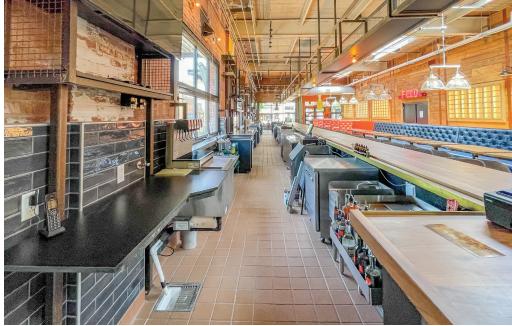

# 531 S. ELM STREET | GREENSBORO, NC

NAI Piedmont Triad is pleased to present a rare opportunity to purchase a 10,000 SF fully operating restaurant/bar with six bowling lanes and the largest outdoor patio located in the heart of Downtown Greensboro.

- Award winning design
- Premiere private event destination
- Fully equipped kitchen & bar
- 6 full size bowling lanes
- Largest outdoor patio with 41 seats on busy downtown intersection
- Water feature
- Fully equipped furniture inside & out
- Newly rennovated building with new HVAC, roof, plumbing & electrical
- 5 custom made garage doors