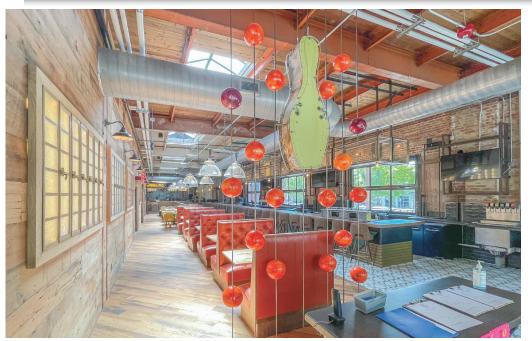

1 |
|---------------|-------------------------------------------|
| Property Name | Bourbon Bowl                              |
| Year Built    | 2019                                      |
| BUILDING SIZE | 10,000 SF                                 |
| Lot Size      | .39 Acres                                 |
| Zoning        | Central Business District                 |
| SALS PRICE    | Call for Pricing                          |



- Award winning design
- Premiere private event destination
- Fully equipped kitchen & bar
- 6 full size bowling lanes
- Largest outdoor patio with 41 seats on busy downtown intersection
- Water feature
- Fully equipped furniture inside & out
- Newly rennovated building with new HVAC, roof, plumbing & electrical
- 5 custom made garage doors



Photography









Photography









Photography









### LOCATION OVERVIEW

Area Map



### **DEMOGRAPHICS** OVERVIEW

1, 3, 5 Mile Radius

#### POPULATION GROWTH

5-Mile

2010 177,506

2020 194,460

2022 197,006

2027 199,054



2022-2027 Annual Rate (5-Mile)

#### HOUSEHOLD GROWTH

5-Mile

**71,244** 

2020 76,329

**77,486** 

2027 78,416



2022-2027 Annual Rate (5-Mile)

### AVERAGE HOUSEHOLD INCOME

2022

1-Mile \$52,491

3-Miles \$66,462

5-Miles **\$73,722** 



2022-2027 Annual Rate (5-Mile)

#### DAYTIME POPULATION

2022

1-Mile **34,192** 

3-Miles 135,988

5-Miles **244,518** 



2022 (5-Mile)

#### MEDIAN AGE

5-Mile

**2010 33.0** 

2022 33.6

2027 34.5