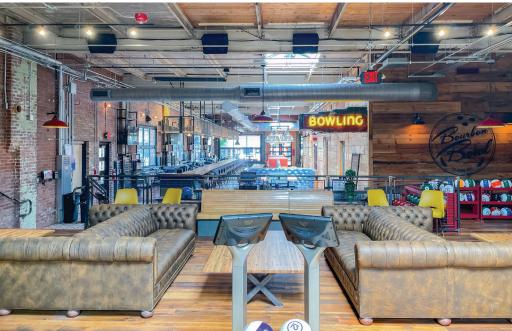

# 531 S. ELM STREET | GREENSBORO, NC

NAI Piedmont Triad is pleased to present a rare opportunity to purchase a 10,000 SF fully operating restaurant/bar with six bowling lanes and the largest outdoor patio located in the heart of Downtown Greensboro.

- Award winning design
- Premiere private event destination
- Fully equipped kitchen & bar
- 6 full size bowling lanes
- Largest outdoor patio with 41 seats on busy downtown intersection
- Water feature
- Fully equipped furniture inside & out
- Newly rennovated building with new HVAC, roof, plumbing & electrical
- 5 custom made garage doors