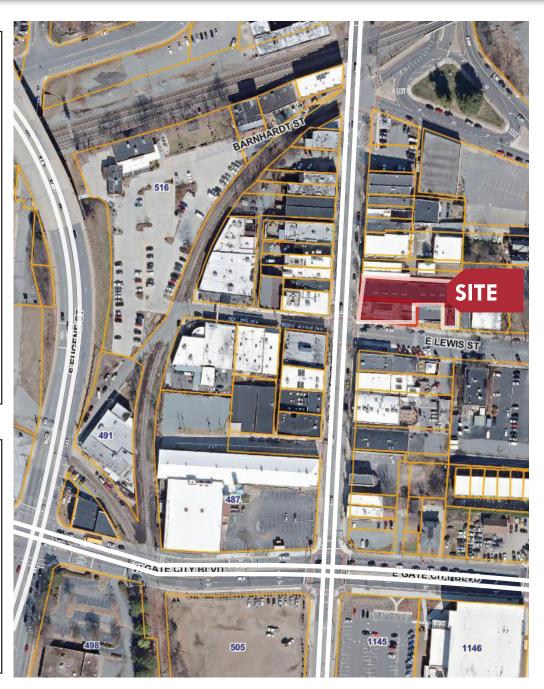

nsboro, NC 27401 |
|---------------|-------------------------------------------|
| Property Name | Bourbon Bowl                              |
| Year Built    | 2019                                      |
| BUILDING SIZE | 10,000 SF                                 |
| Lot Size      | .39 Acres                                 |
| Zoning        | Central Business District                 |
| SALS PRICE    | Call for Pricing                          |



- Award winning design
- Premiere private event destination
- Fully equipped kitchen & bar
- 6 full size bowling lanes
- Largest outdoor patio with 41 seats on busy downtown intersection
- Water feature
- Fully equipped furniture inside & out
- Newly rennovated building with new HVAC, roof, plumbing & electrical
- 5 custom made garage doors



Photography









Photography









Photography









### LOCATION OVERVIEW

Area Map



### **DEMOGRAPHICS** OVERVIEW

1, 3, 5 Mile Radius

#### POPULATION GROWTH

5-Mile

2010 177,506

2020 194,460

2022 197,006

2027 199,054



2022-2027 Annual Rate (5-Mile)

#### HOUSEHOLD GROWTH

5-Mile

**71,244** 

2020 76,329

**77,486** 

2027 78,416



2022-2027 Annual Rate (5-Mile)

### AVERAGE HOUSEHOLD INCOME

2022

1-Mile \$52,491

3-Miles \$66,462

5-Miles **\$73,722** 



2022-2027 Annual Rate (5-Mile)

#### DAYTIME POPULATION

2022

1-Mile **34,192** 

3-Miles 135,988

5-Miles **244,518** 



2022 (5-Mile)

#### MEDIAN AGE

5-Mile

**2010 33.0** 

2022 33.6

2027 34.5