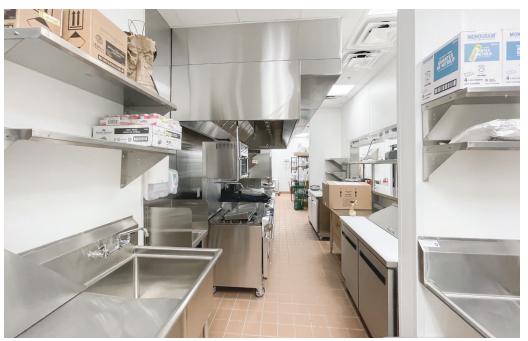

- Award winning design
- Premiere private event destination
- Fully equipped kitchen & bar
- 6 full size bowling lanes
- Largest outdoor patio with 41 seats on busy downtown intersection
- Water feature
- Fully equipped furniture inside & out
- Newly rennovated building with new HVAC, roof, plumbing & electrical
- 5 custom made garage doors