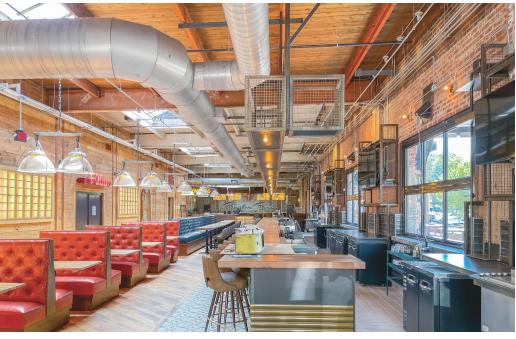

|
|---------------|-------------------------------------------|
| Property Name | Bourbon Bowl                              |
| Year Built    | 2019                                      |
| BUILDING SIZE | 10,000 SF                                 |
| Lot Size      | .39 Acres                                 |
| Zoning        | Central Business District                 |
| SALS PRICE    | Call for Pricing                          |



- Award winning design
- Premiere private event destination
- Fully equipped kitchen & bar
- 6 full size bowling lanes
- Largest outdoor patio with 41 seats on busy downtown intersection
- Water feature
- Fully equipped furniture inside & out
- Newly rennovated building with new HVAC, roof, plumbing & electrical
- 5 custom made garage doors



Photography









Photography









Photography









### LOCATION OVERVIEW

Area Map



### **DEMOGRAPHICS** OVERVIEW

1, 3, 5 Mile Radius

#### POPULATION GROWTH

5-Mile

2010 177,506

2020 194,460

2022 197,006

2027 199,054



2022-2027 Annual Rate (5-Mile)

#### HOUSEHOLD GROWTH

5-Mile

**71,244** 

2020 76,329

**77,486** 

2027 78,416



2022-2027 Annual Rate (5-Mile)

### AVERAGE HOUSEHOLD INCOME

2022

1-Mile \$52,491

3-Miles \$66,462

5-Miles **\$73,722** 



2022-2027 Annual Rate (5-Mile)

#### DAYTIME POPULATION

2022

1-Mile **34,192** 

3-Miles 135,988

5-Miles **244,518** 



2022 (5-Mile)

#### MEDIAN AGE

5-Mile

**2010 33.0** 

2022 33.6

2027 34.5