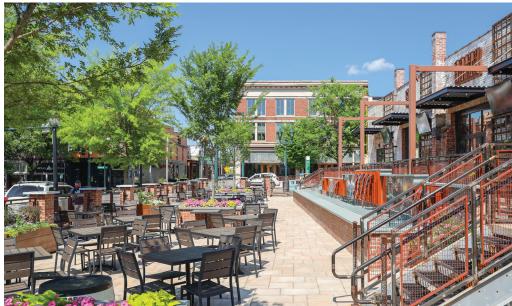

# 531 S. ELM STREET | GREENSBORO, NC

NAI Piedmont Triad is pleased to present a rare opportunity to purchase a 10,000 SF fully operating restaurant/bar with six bowling lanes and the largest outdoor patio located in the heart of Downtown Greensboro.

- Award winning design
- Premiere private event destination
- Fully equipped kitchen & bar
- 6 full size bowling lanes
- Largest outdoor patio with 41 seats on busy downtown intersection
- Water feature
- Fully equipped furniture inside & out
- Newly rennovated building with new HVAC, roof, plumbing & electrical
- 5 custom made garage doors