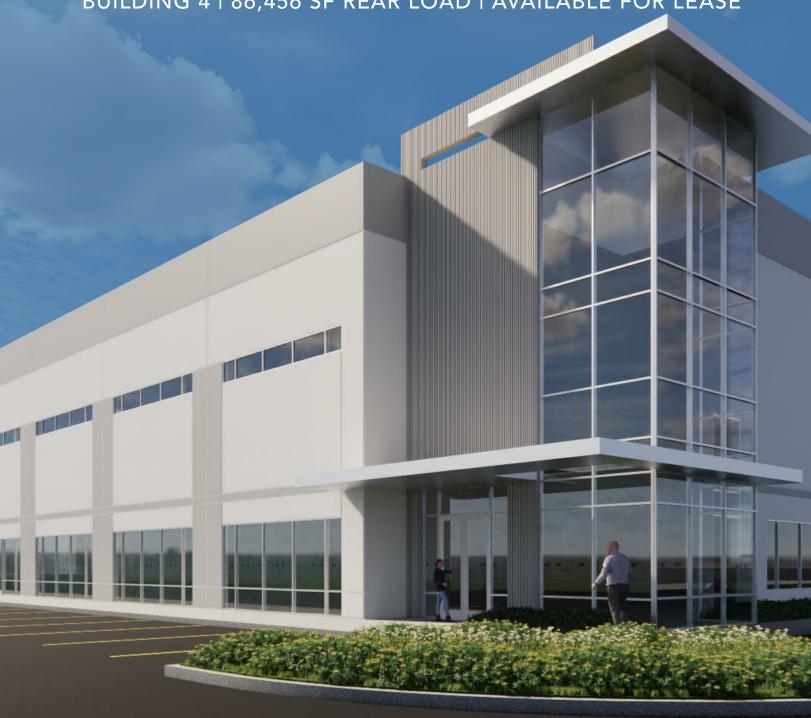

## **INDUSTRIAL WAREHOUSE SPACE FOR LEASE**

PHASE I DELIVERING 774,300 SF NOVEMBER 2024 | SCHERTZ, TEXAS

BUILDING 4 | 86,456 SF REAR LOAD | AVAILABLE FOR LEASE

DIRECT ACCESS & VISIBILITY TO THE **I-35 CORRIDOR** 