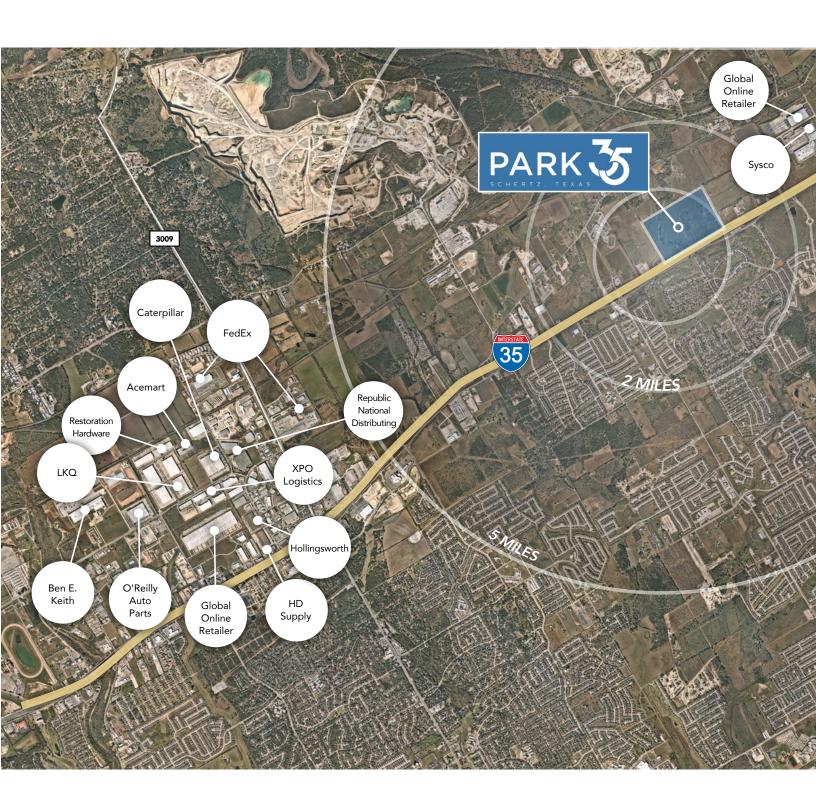

156 Auto Parking Spaces

Lease Rate Contact Broker

Park 35 is strategically located on Interstate 35 in Schertz, Texas between San Antonio and Austin. Park 35's direct access and visibility to the I-35 corridor will offer an unparalleled opportunity for tenant seeking to serve the Central Texas region.