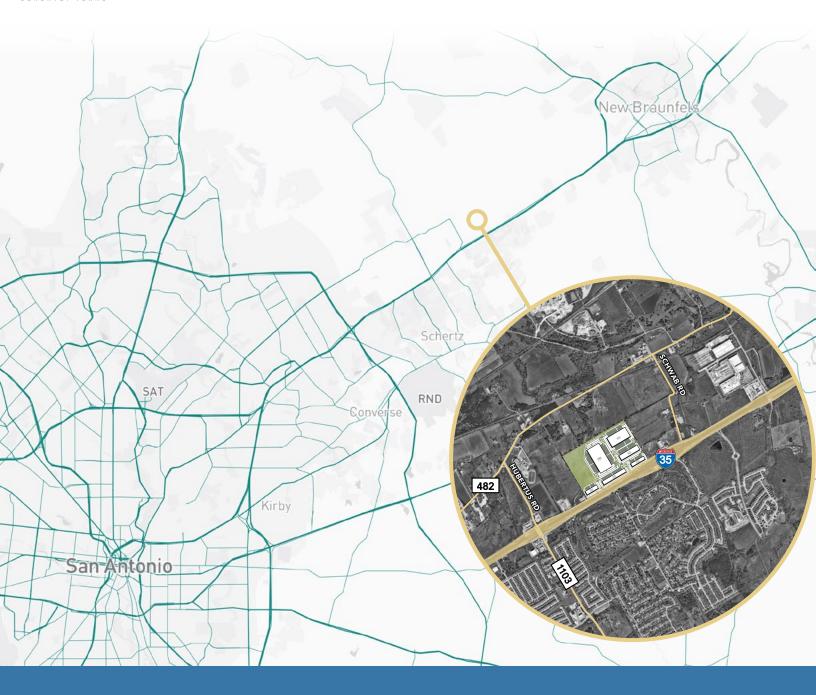

CENTRAL TEXAS REGION 25 MILES FROM SAN ANTONIO CBD

MANY NEARBY TENANTS WITHIN A **10 MILE RADIUS**  **DIRECTLY** ON I-35 FRONTAGE IN SCHERTZ TEXAS

Although information has been obtained from sources deemed reliable, JLL does not make any guarantees, warranties or representations, express or implied, as to the completeness or accuracy as to the information contained herein. Any projections, opinions, assumptions or estimates used are for example only. There may be differences between projected and actual results, and those differences may be material. JLL does not accept any liability for any loss or damage suffered by any party resulting from reliance on this information. If the recipient of this information has signed a confidentiality agreement with JLL regarding this matter, this information is subject to the terms of that agreement. ©2025 Jones Lang LaSalle IP, Inc. All rights reserved.

156 Auto Parking Spaces

Lease Rate Contact Broker

Park 35 is strategically located on Interstate 35 in Schertz, Texas between San Antonio and Austin. Park 35's direct access and visibility to the I-35 corridor will offer an unparalleled opportunity for tenant seeking to serve the Central Texas region.