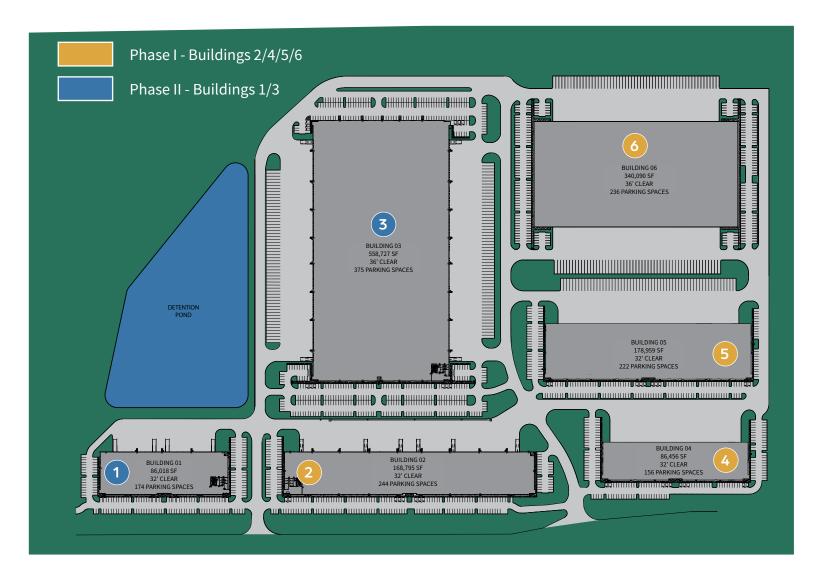

## **PROPERTY FEATURES**

- 1.4M SF Total available
- 32-36' Clear heights
- Cross-dock & Rear load options
- Ample trailer parking spaces

- Buildings from  $\pm 86,018$  SF to  $\pm 558,727$  SF
- Located in Schertz, Texas on the IH-35 corridor
- 60 ft Speed bays
- ESFR Sprinklers

Office Area **±4,593 SF** 

Rear Load Configuration

60' Speed Bay

**30** docks / **4** ramped / **1** 40k-lb mech. dock leveler

- Typical Column Spacing **45'x52'** 

基 **ESFR** Sprinklers

8

1 32' Minimum Clear Height