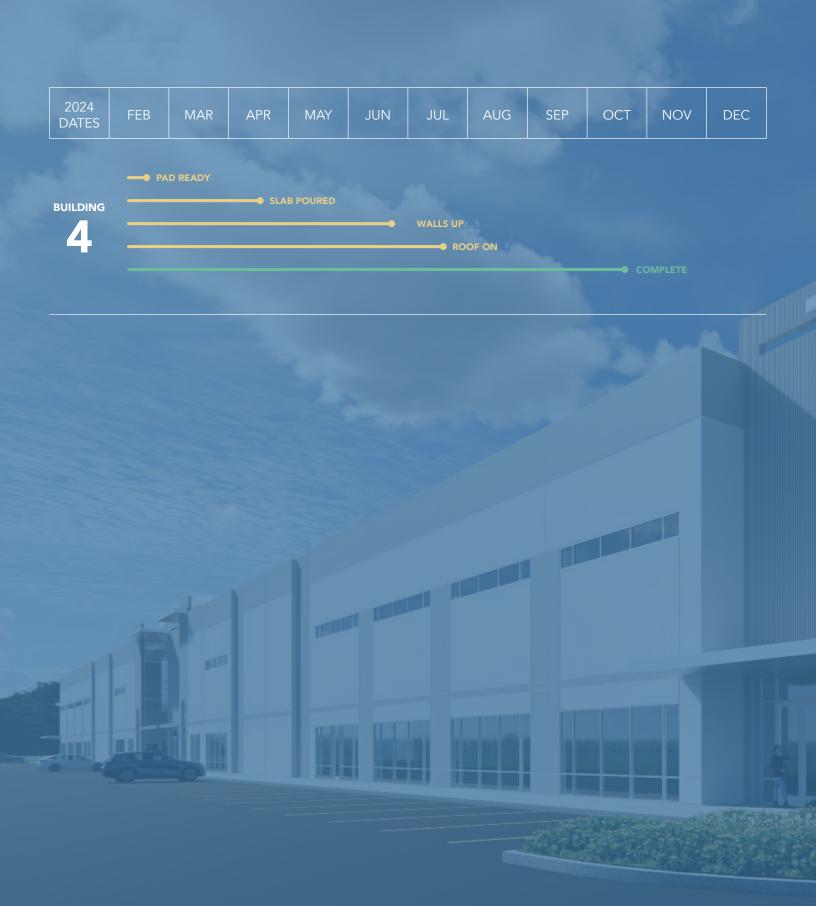

## **INDUSTRIAL WAREHOUSE SPACE FOR LEASE**

PHASE I DELIVERING 774,300 SF NOVEMBER 2024 | SCHERTZ, TEXAS

BUILDING 4 | 86,456 SF REAR LOAD | AVAILABLE FOR LEASE

DIRECT ACCESS & VISIBILITY TO THE **I-35 CORRIDOR** 