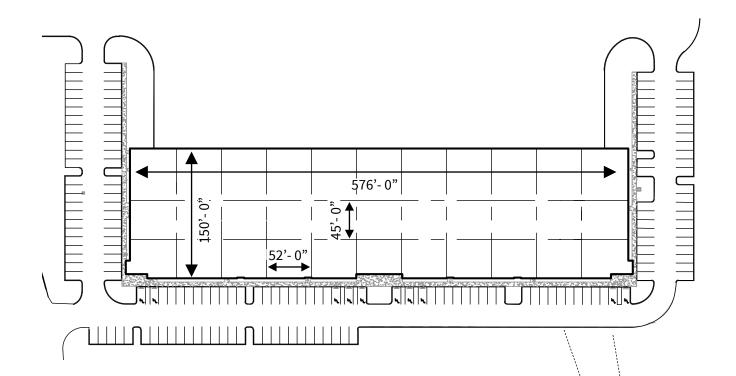

Office Area **±4,593 SF** 

Rear Load Configuration

60' Speed Bay

**30** docks / **4** ramped / **1** 40k-lb mech. dock leveler

- Typical Column Spacing **45'x52'** 

基 **ESFR** Sprinklers

8

1 32' Minimum Clear Height

156 Auto Parking Spaces

Lease Rate Contact Broker

Park 35 is strategically located on Interstate 35 in Schertz, Texas between San Antonio and Austin. Park 35's direct access and visibility to the I-35 corridor will offer an unparalleled opportunity for tenant seeking to serve the Central Texas region.