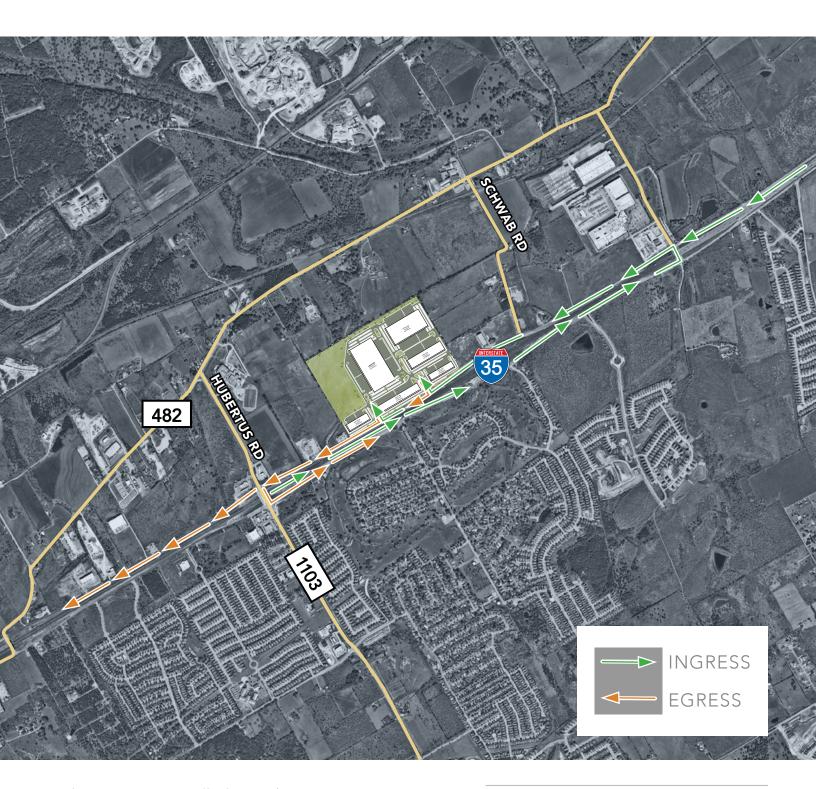

156 Auto Parking Spaces

Lease Rate Contact Broker

Park 35 is strategically located on Interstate 35 in Schertz, Texas between San Antonio and Austin. Park 35's direct access and visibility to the I-35 corridor will offer an unparalleled opportunity for tenant seeking to serve the Central Texas region.

| San Antonio CBD | 25 miles  |
|-----------------|-----------|
| Austin          | 55 miles  |
| Laredo          | 180 miles |
| Houston         | 180 miles |
| Dallas          | 250 miles |

ROGER C. HILL III +1 210 308 9888 roger.hill@jll.com