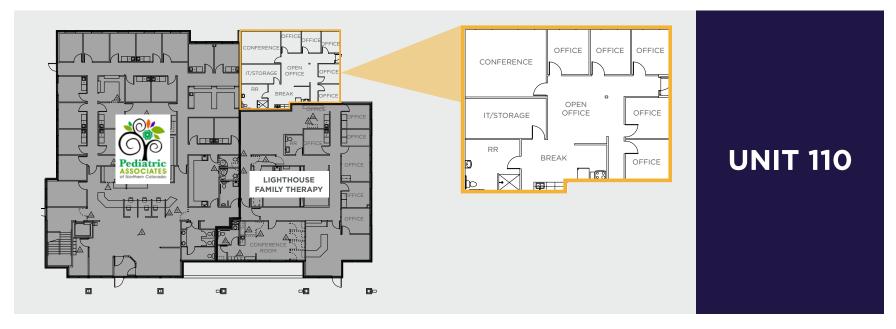

| Availability                                                                        |          |                                          |           |
|-------------------------------------------------------------------------------------|----------|------------------------------------------|-----------|
| Unit                                                                                | Size     | Lease Rate                               | Available |
| 30, 40, & 60 (Garden Level)<br>(Unit 30 - \$1,300/MG)<br>(Units 40/60 - \$1,250/MG) | 1,848 SF | \$2,550/MG                               | Now       |
| 110                                                                                 | 2,200 SF | \$15.00-16.00/SF NNN<br>+ NNN \$11.55/SF | Now       |

### **FLOOR PLANS**