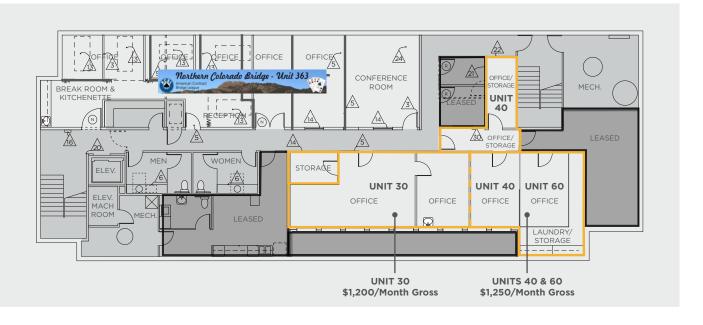

| Availability                                                                        |          |                                          |           |
|-------------------------------------------------------------------------------------|----------|------------------------------------------|-----------|
| Unit                                                                                | Size     | Lease Rate                               | Available |
| 30, 40, & 60 (Garden Level)<br>(Unit 30 - \$1,300/MG)<br>(Units 40/60 - \$1,250/MG) | 1,848 SF | \$2,550/MG                               | Now       |
| 110                                                                                 | 2,200 SF | \$15.00-16.00/SF NNN<br>+ NNN \$11.55/SF | Now       |

### **FLOOR PLANS**