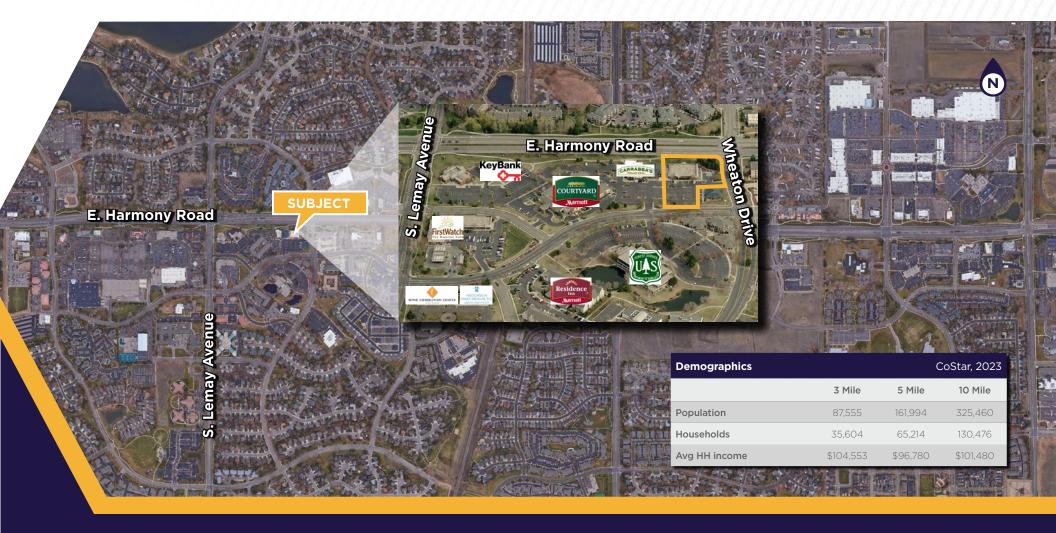

### **PROPERTY OVERVIEW**

Office spaces available for lease in south Fort Collins. The location features Harmony Road visibility, with monument signage options. It is centrally located off the Harmony Road retail/office corridor approximately three miles from I-25 to the east and two miles to Highway 287 (College Avenue) to the west. The site is supported by strong residential and business demographics.