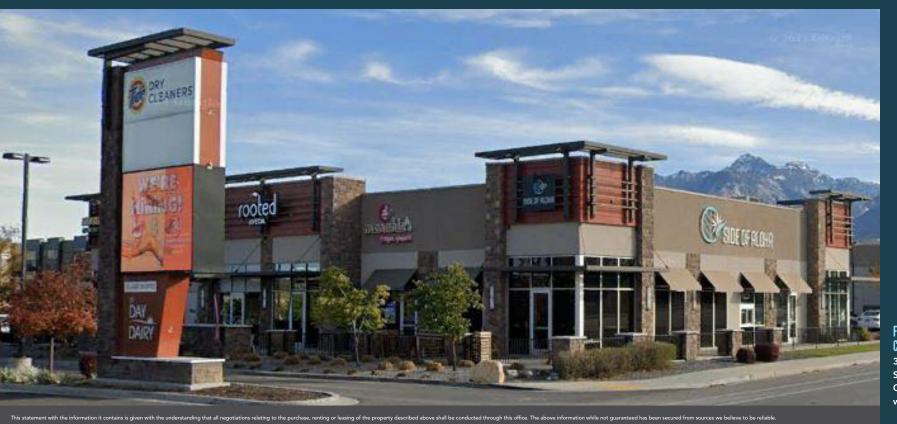

# **PROPERTY DETAILS**

200 S 1800 W, SYRACUSE, UT 84075

- 1,200 SF to 4,500 SF
- Retail Space adjacent by new Multi-Family Units
- Located Along 200 South Just East of New Weber Davis Corridor Freeway Exit
- Perfect Retail Development in Growth Area
- 27,466 ADT on 2000 W
- Contact Agent for pricing