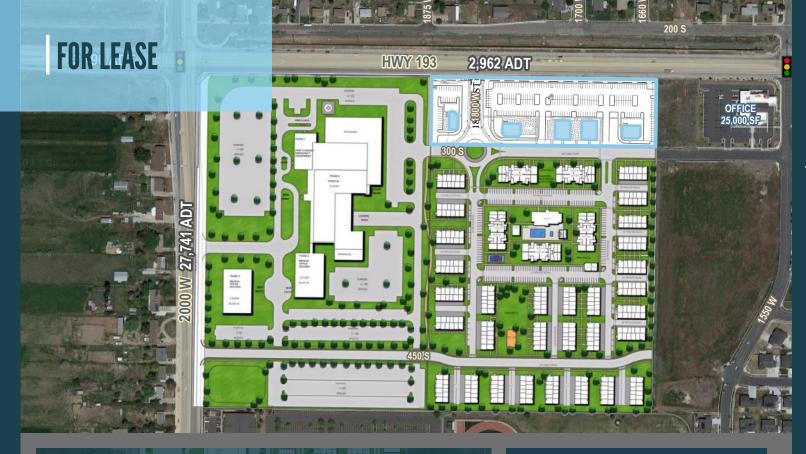

# **PROPERTY DETAILS**

200 S 1800 W, SYRACUSE, UT 84075

- 1,200 SF to 4,500 SF
- Retail Space adjacent by new Multi-Family Units
- Located Along 200 South Just East of New Weber Davis Corridor Freeway Exit
- Perfect Retail Development in Growth Area
- 27,466 ADT on 2000 W
- Contact Agent for pricing

# **2023 DEMOS**

#### **EST. POPULATION**

1 MILE » 10,024 3 MILE » 92,271

5 MILE » 178,922

### **EST. HOUSEHOLDS**

1 MILE » 3,004 3 MILE » 27,347 5 MILE » 55,416

### **EST. AVERAGE HH INCOME**

1 MILE » \$129,956 3 MILE » \$127,451 5 MILE » \$119,818