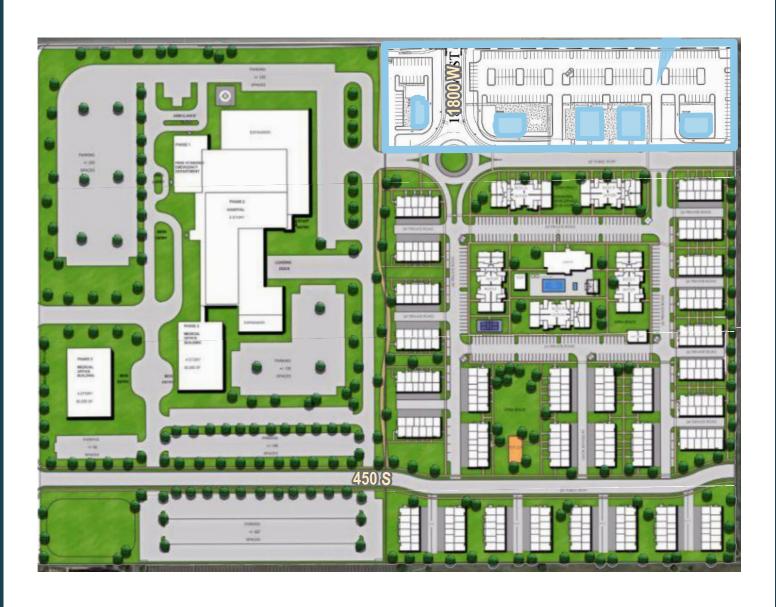

# **PROPERTY DETAILS**

200 S 1800 W, SYRACUSE, UT 84075

- 1,200 SF to 4,500 SF
- Retail Space adjacent by new Multi-Family Units
- Located Along 200 South Just East of New Weber Davis Corridor Freeway Exit
- Perfect Retail Development in Growth Area
- 27,466 ADT on 2000 W
- Contact Agent for pricing