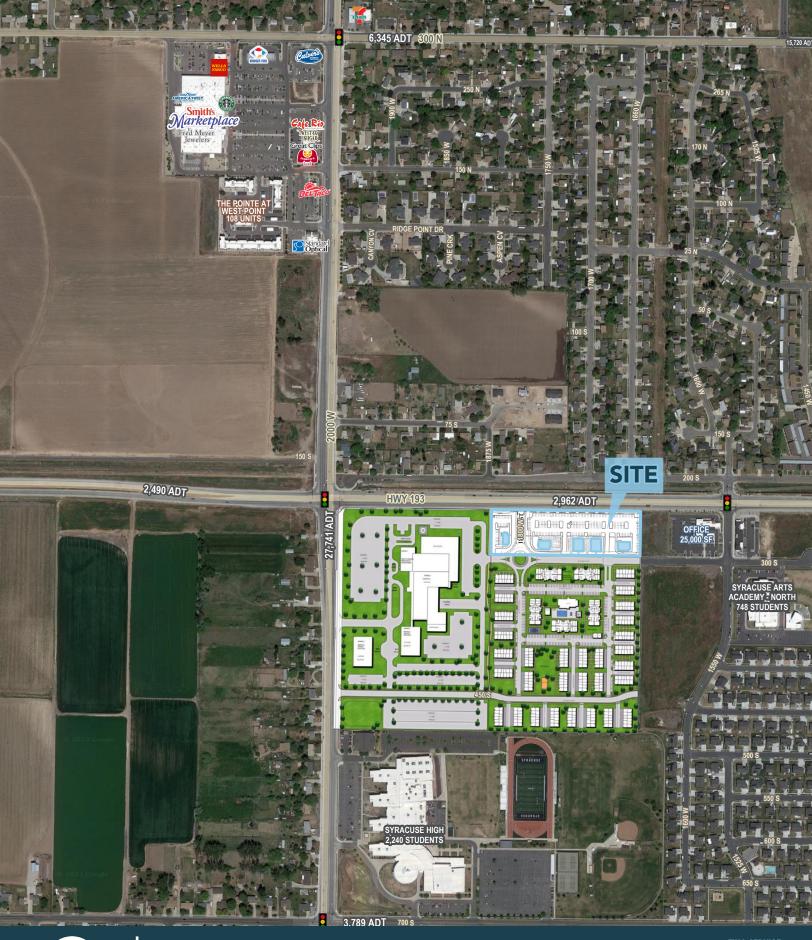

# **PROPERTY DETAILS**

200 S 1800 W, SYRACUSE, UT 84075

- 1,200 SF to 4,500 SF
- Retail Space adjacent by new Multi-Family Units
- Located Along 200 South Just East of New Weber Davis Corridor Freeway Exit
- Perfect Retail Development in Growth Area
- 27,466 ADT on 2000 W
- Contact Agent for pricing