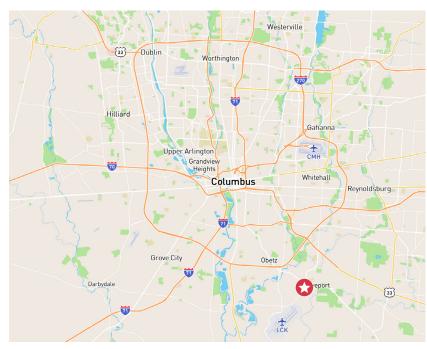

## **Groveport Commerce Center #354**

**Groveport Commerce Center** #354 is conveniently located near the Rickenbacker International Airport (air cargo), the Norfolk Southern intermodal yard, and also has excellent freeway access to US 33, I-270 and I-70. The building is within a 1-day truck drive (500 miles) of 48% of the U.S. population.