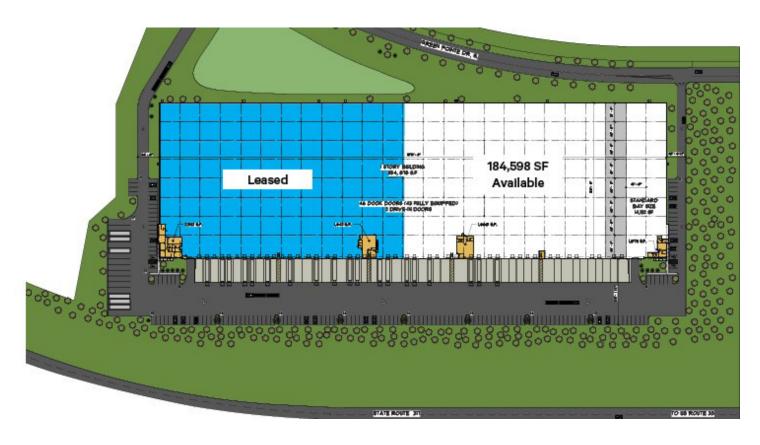

## **BUILDING HIGHLIGHTS**

- 56,500-184,598 SF available
- 2 office and break areas totaling 2,739 SF recently renovated with new flooring, paint, fixtures and ceiling tiles
- New LED lighting with occupancy sensors
- 28' clear height
- ESFR sprinkler system (K14)
- 21 dock doors 18 equipped with levelers, seals, fan/lights, quad outlets and trailer restraints
- 1 drive-in door
- 43' wide x 40' deep column spacing with 50' deep speed bay
- 750 KVA (900+ amp), 480/277 volt, 3-phase power
- Rear load configuration; 330' deep
- Parking for 9 trailers and 82 cars