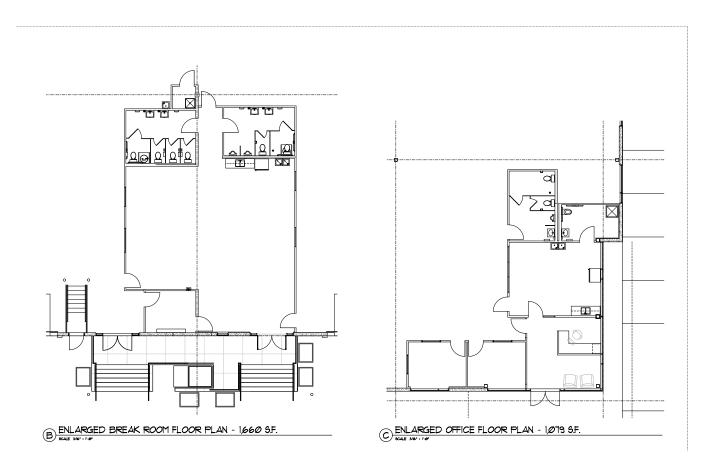

## **BUILDING HIGHLIGHTS**

- 56,500-184,598 SF available
- 2 office and break areas totaling 2,739 SF recently renovated with new flooring, paint, fixtures and ceiling tiles
- New LED lighting with occupancy sensors
- 28' clear height
- ESFR sprinkler system (K14)
- 21 dock doors 18 equipped with levelers, seals, fan/lights, quad outlets and trailer restraints
- 1 drive-in door
- 43' wide x 40' deep column spacing with 50' deep speed bay
- 750 KVA (900+ amp), 480/277 volt, 3-phase power
- Rear load configuration; 330' deep
- Parking for 9 trailers and 82 cars