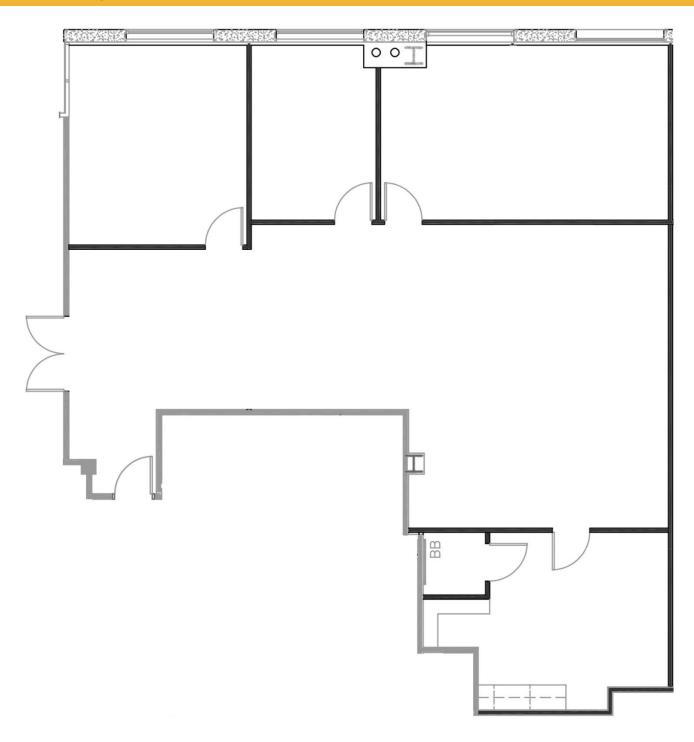

## 21680 Gateway Center Dr | Diamond Bar | California

Suite 230

2,596 SF

| 1 office, 1 conference room, storage room, open office area

For more information, please contact:

SEAN KERN

909.942.4691 sean.kern@cushwake.com Lic. #01377294 RYAN RUSSELL

909.942.4697 ryan.russell@cushwake.com Lic. #01505274 RYAN CAMPBELL