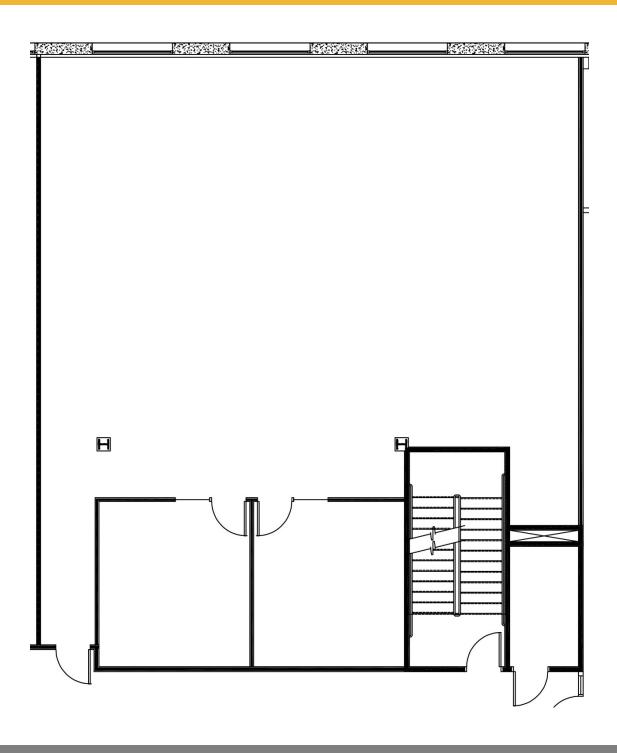

## 21680 Gateway Center Dr | Diamond Bar | California

Suite 330

1,508 SF

| 2 offices, open area

For more information, please contact:

SEAN KERN

909.942.4691 sean.kern@cushwake.com Lic. #01377294 RYAN RUSSELL

909.942.4697 ryan.russell@cushwake.com Lic. #01505274 RYAN CAMPBELL