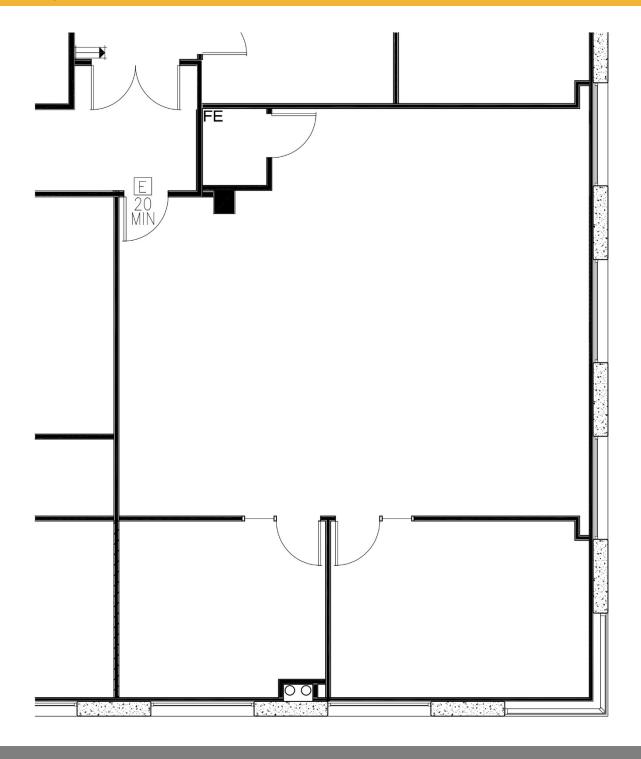

## 21680 Gateway Center Dr | Diamond Bar | California

Suite 160

2,191 SF

| Double door entrance, 1 conference room, 2 offices, kitchen and open work area

For more information, please contact:

EAN KERN

909.942.4691 sean.kern@cushwake.com Lic. #01377294 RYAN RUSSELL

909.942.4697 ryan.russell@cushwake.com Lic. #01505274 RYAN CAMPBELL