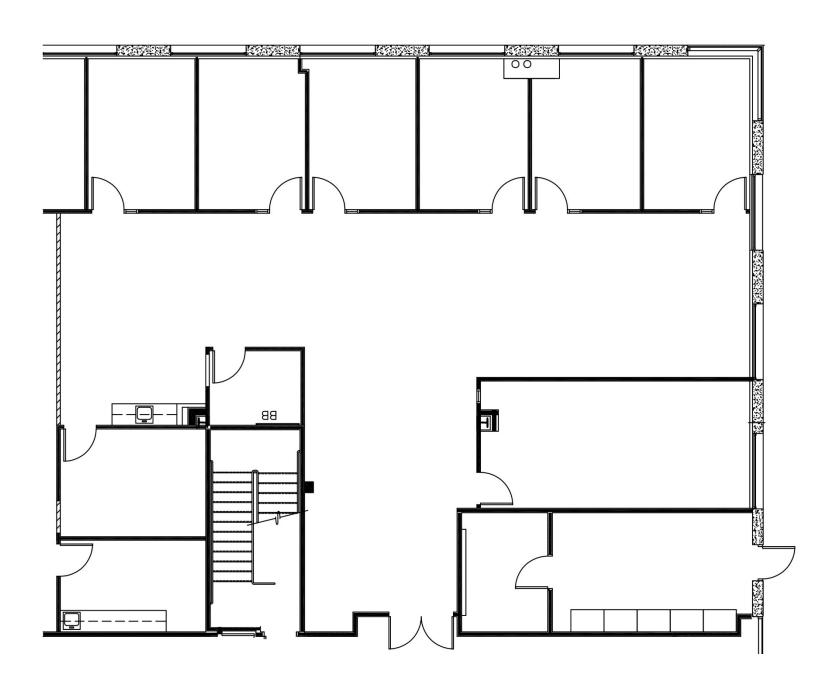

# 21680 Gateway Center Dr | Diamond Bar | California

Suite 135

3,186 SF

| 6 private offices, 1 conference room, kitchen, Storage room, IT room, open office area

For more information, please contact:

SEAN KERN

909.942.4691 sean.kern@cushwake.com Lic. #01377294 RYAN RUSSELI

909.942.4697 ryan.russell@cushwake.com Lic. #01505274 RYAN CAMPBELL