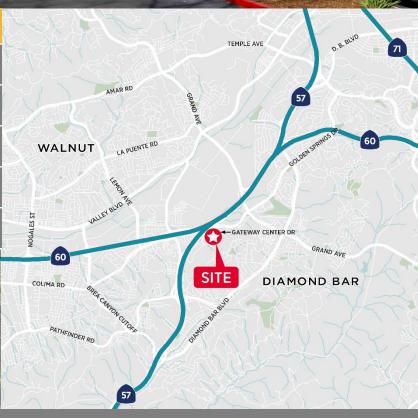

# 21680 Gateway Center Dr | Diamond Bar | California

### **FEATURES:**

- Located minutes from the 57, 10, 60 & 71 Freeways
- Centrally located Gateway to four counties
- Close to Ontario International Airport, hotels, restaurants, business services and retail
- Campus-like environment
- Professionally managed
- 24-Hour access
- Outdoor seating
- 5/1000 parking
- On-site deli