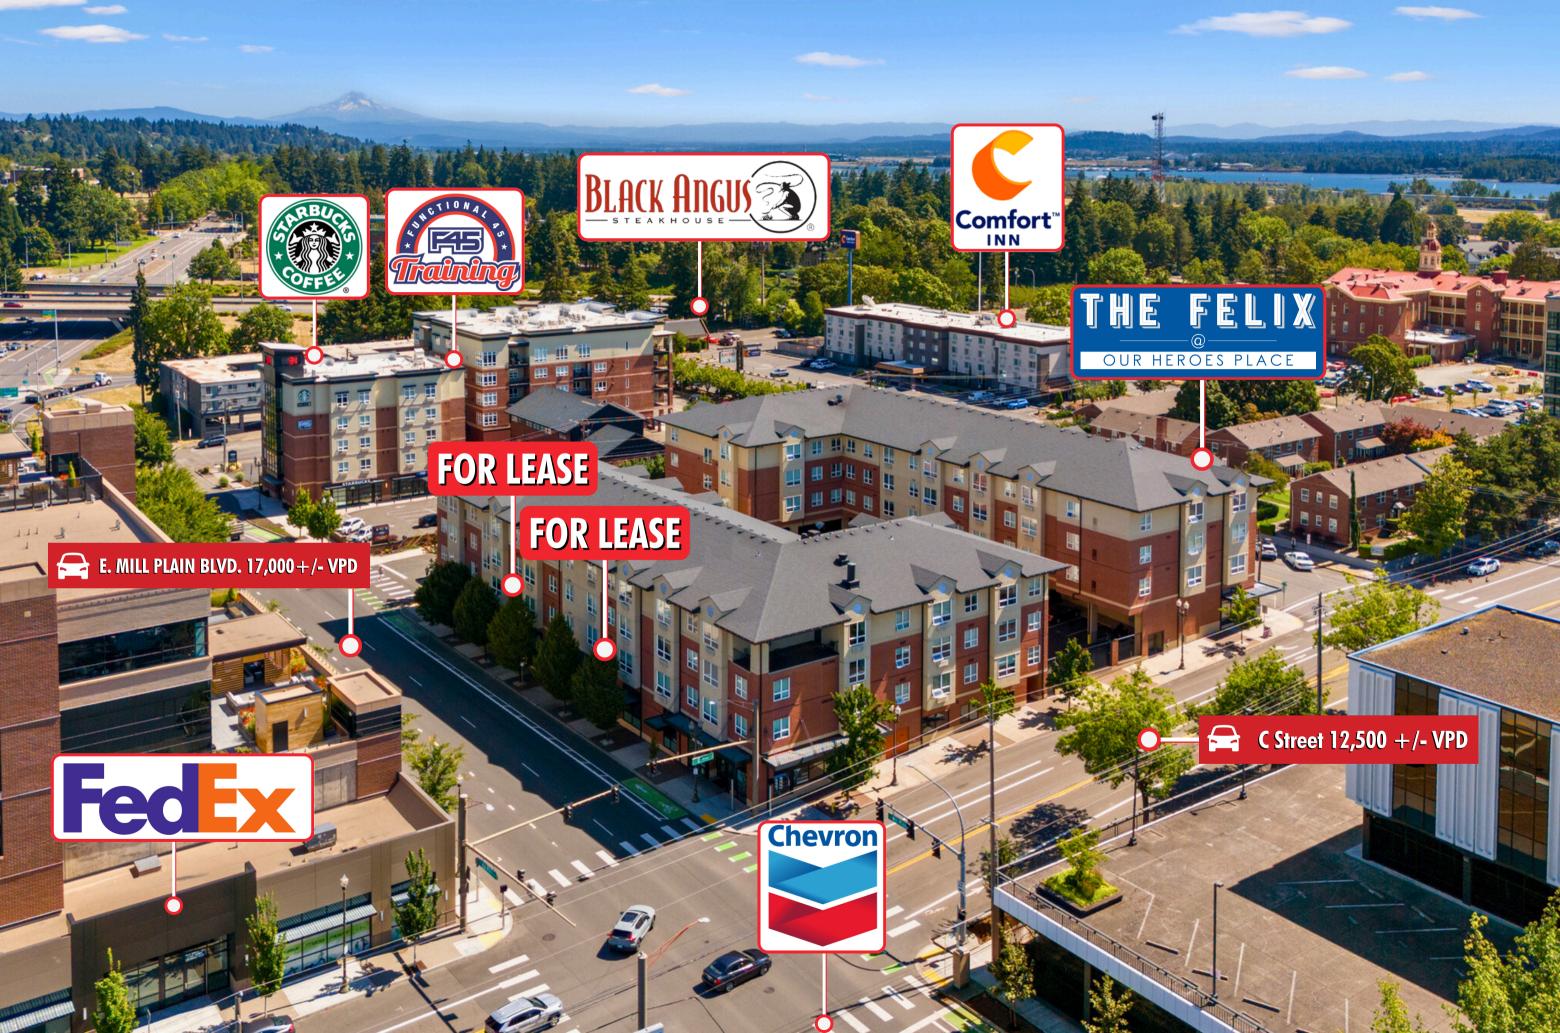

## **Suite Details:**

- Suite 101 | 2,400 SqFt
- Suite 102 | 1,200 SqFt
- Rate: \$24.00/SqFt
- Est. NNNs: \$2.55/SqFt
- City of Vancouver Jurisdiction

The Felix is a 148-unit apartment complex surrounded by well-known tenants such as Starbucks, F-45, FedEx, and Chevron.

Situated on the main transportation corridor connecting Downtown Vancouver to the I-5, Clark College, and Portland, this site enjoys a robust average daily traffic count of 17,000+/- VPD ('22).

Tenants enjoy 24/7 exposure to E. Mill Plain Blvd., Ample parking surrounding the building, and a growing population base.