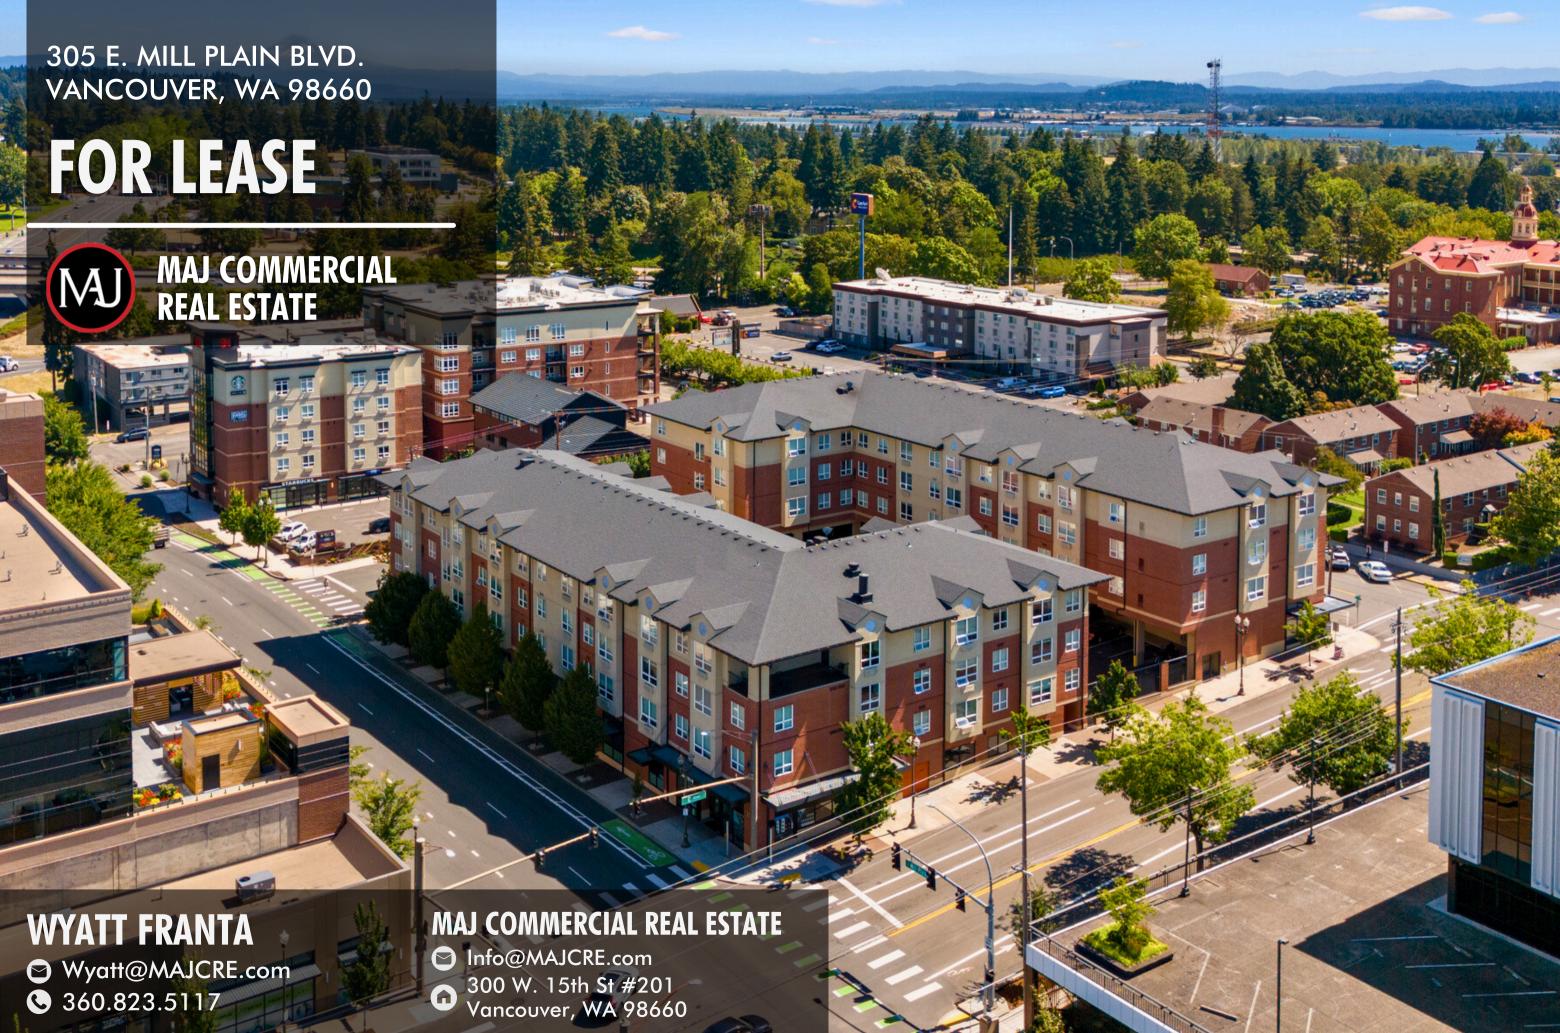

## 305. E. Mill Plain Blvd. Vancouver, WA 98660

## **Suite Details:**

- Suite 101 | 2,400 SqFt
- Suite 102 | 1,200 SqFt
- Rate: \$24.00/SqFt
- Est. NNNs: \$2.55/SqFt
- City of Vancouver Jurisdiction

The Felix is a 148-unit apartment complex surrounded by well-known tenants such as Starbucks, F-45, FedEx, and Chevron.

Situated on the main transportation corridor connecting Downtown Vancouver to the I-5, Clark College, and Portland, this site enjoys a robust average daily traffic count of 17,000+/- VPD ('22).

Tenants enjoy 24/7 exposure to E. Mill Plain Blvd., Ample parking surrounding the building, and a growing population base.