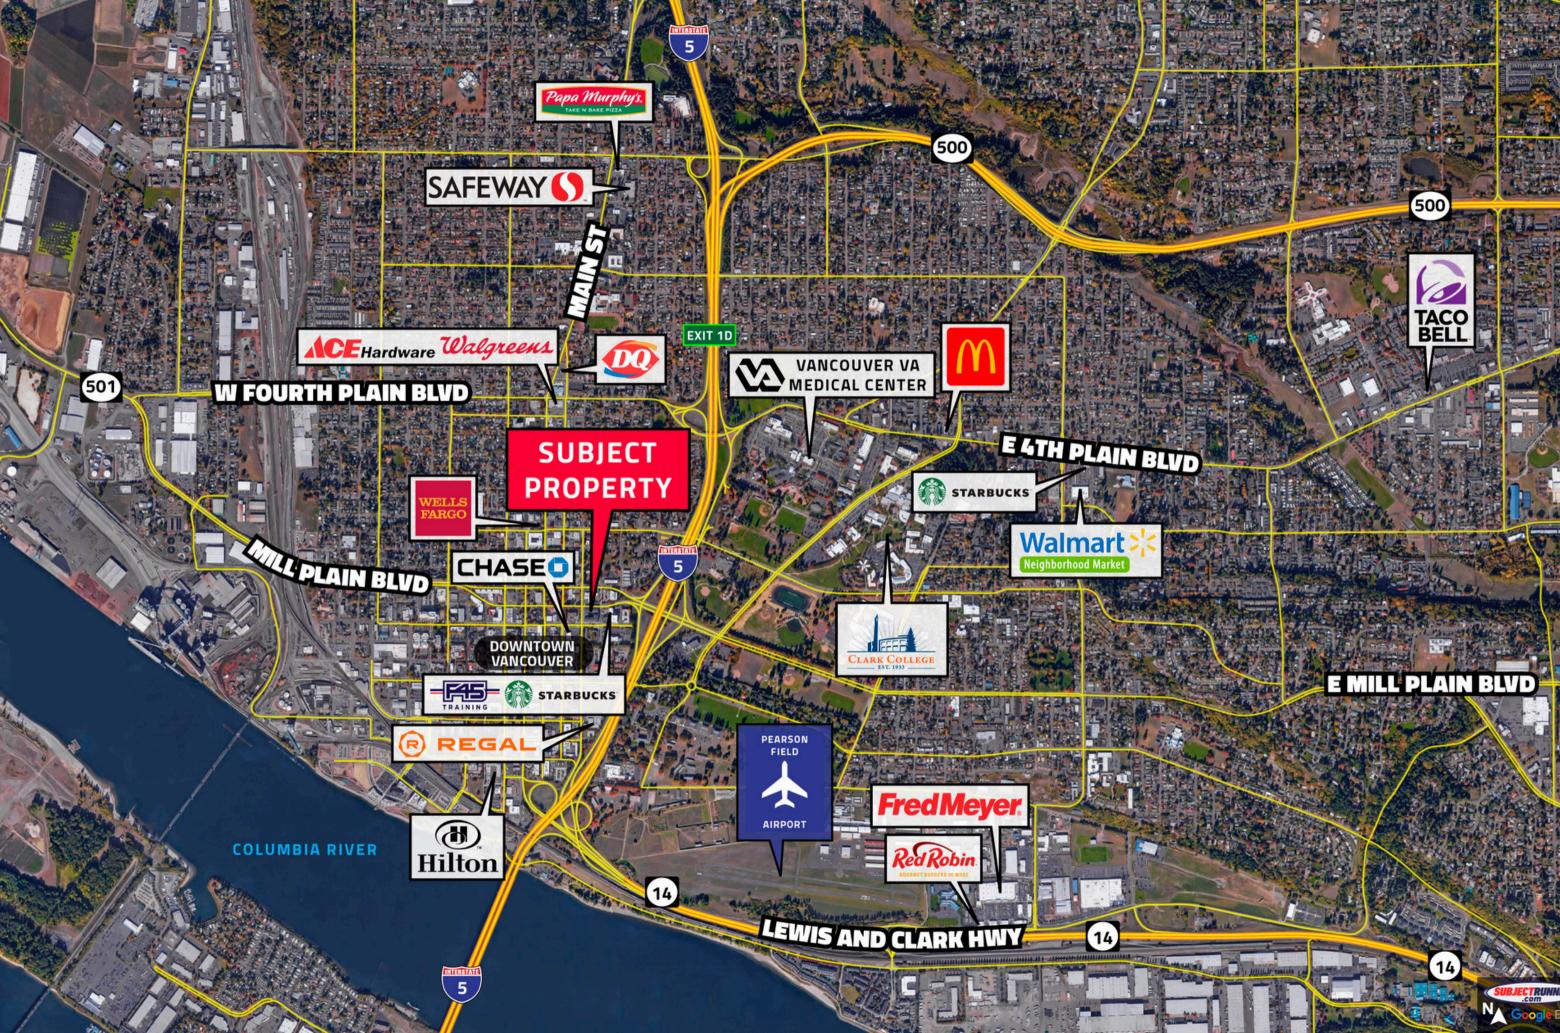

Situated on the main transportation corridor connecting Downtown Vancouver to the I-5, Clark College, and Portland, this site enjoys a robust average daily traffic count of 17,000+/- VPD ('22).

Tenants enjoy 24/7 exposure to E. Mill Plain Blvd., Ample parking surrounding the building, and a growing population base.