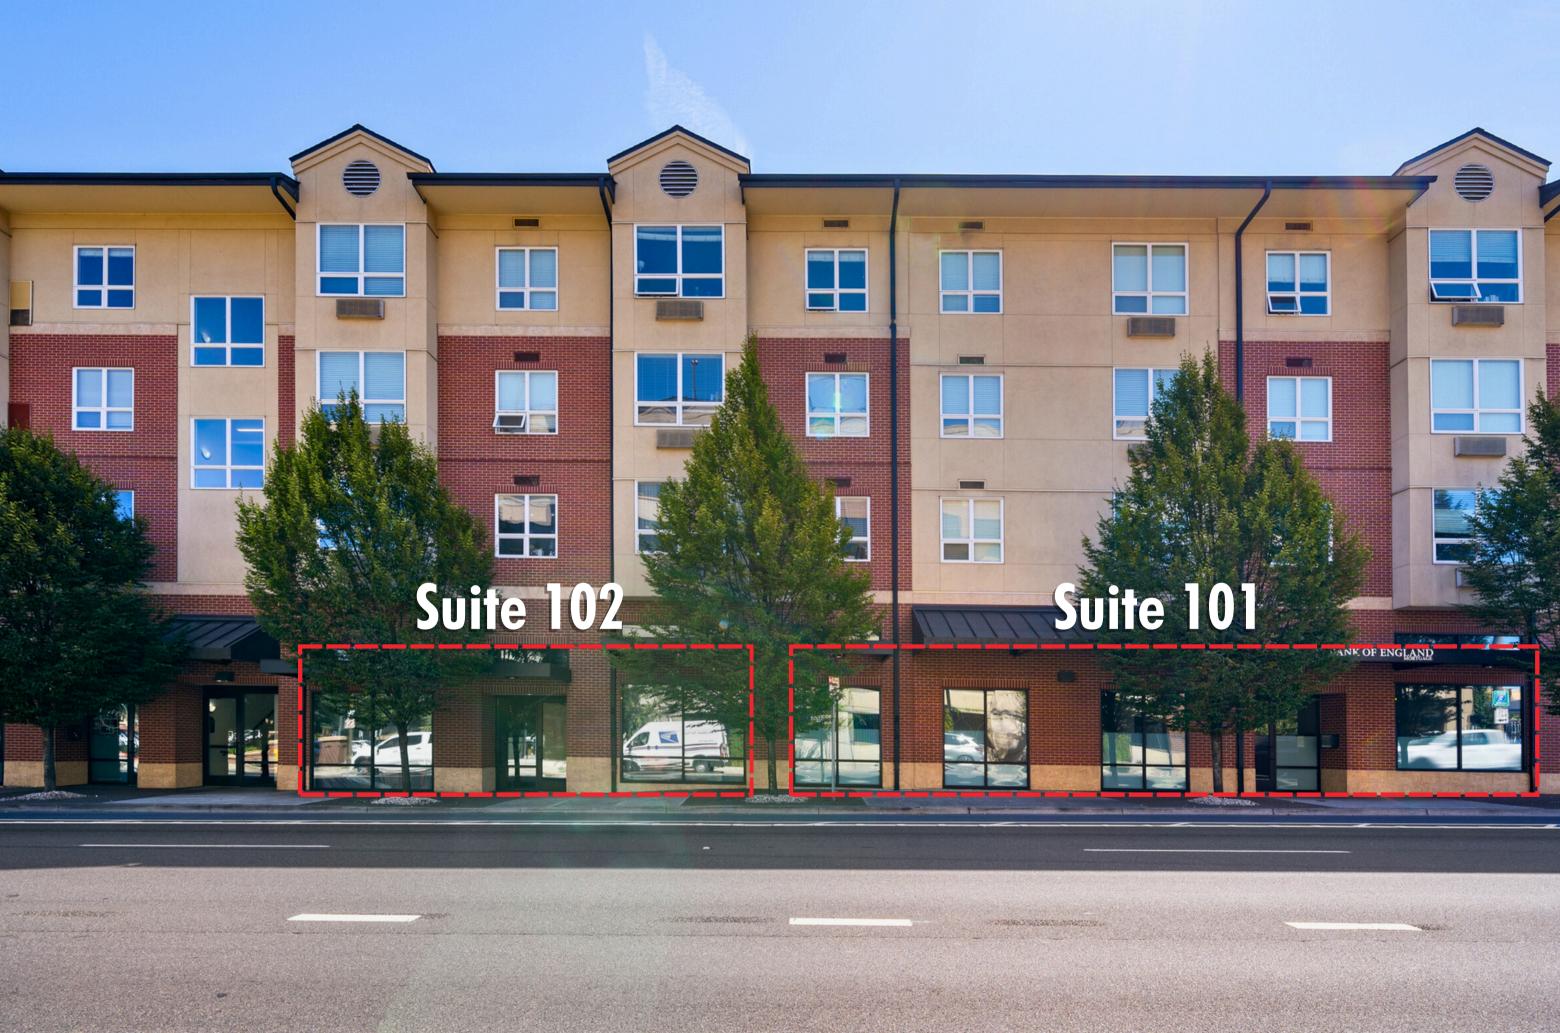

## **Suite Details:**

- Suite 101 | 2,400 SqFt
- Suite 102 | 1,200 SqFt
- Rate: \$24.00/SqFt
- Est. NNNs: \$2.55/SqFt
- City of Vancouver Jurisdiction

The Felix is a 148-unit apartment complex surrounded by well-known tenants such as Starbucks, F-45, FedEx, and Chevron.