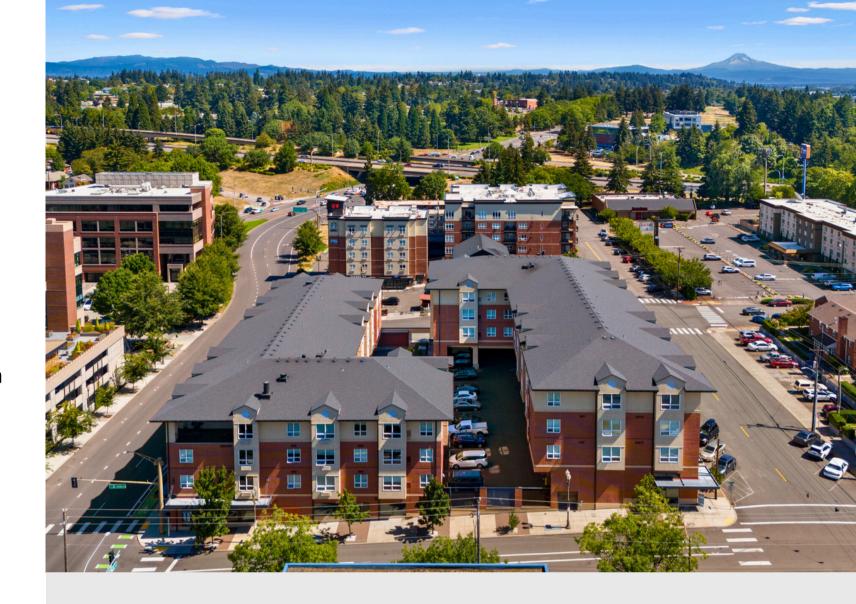

## **Suite Details:**

- Suite 101 | 2,400 SqFt
- Suite 102 | 1,200 SqFt
- Rate: \$24.00/SqFt
- Est. NNNs: \$2.55/SqFt
- City of Vancouver Jurisdiction

The Felix is a 148-unit apartment complex surrounded by well-known tenants such as Starbucks, F-45, FedEx, and Chevron.