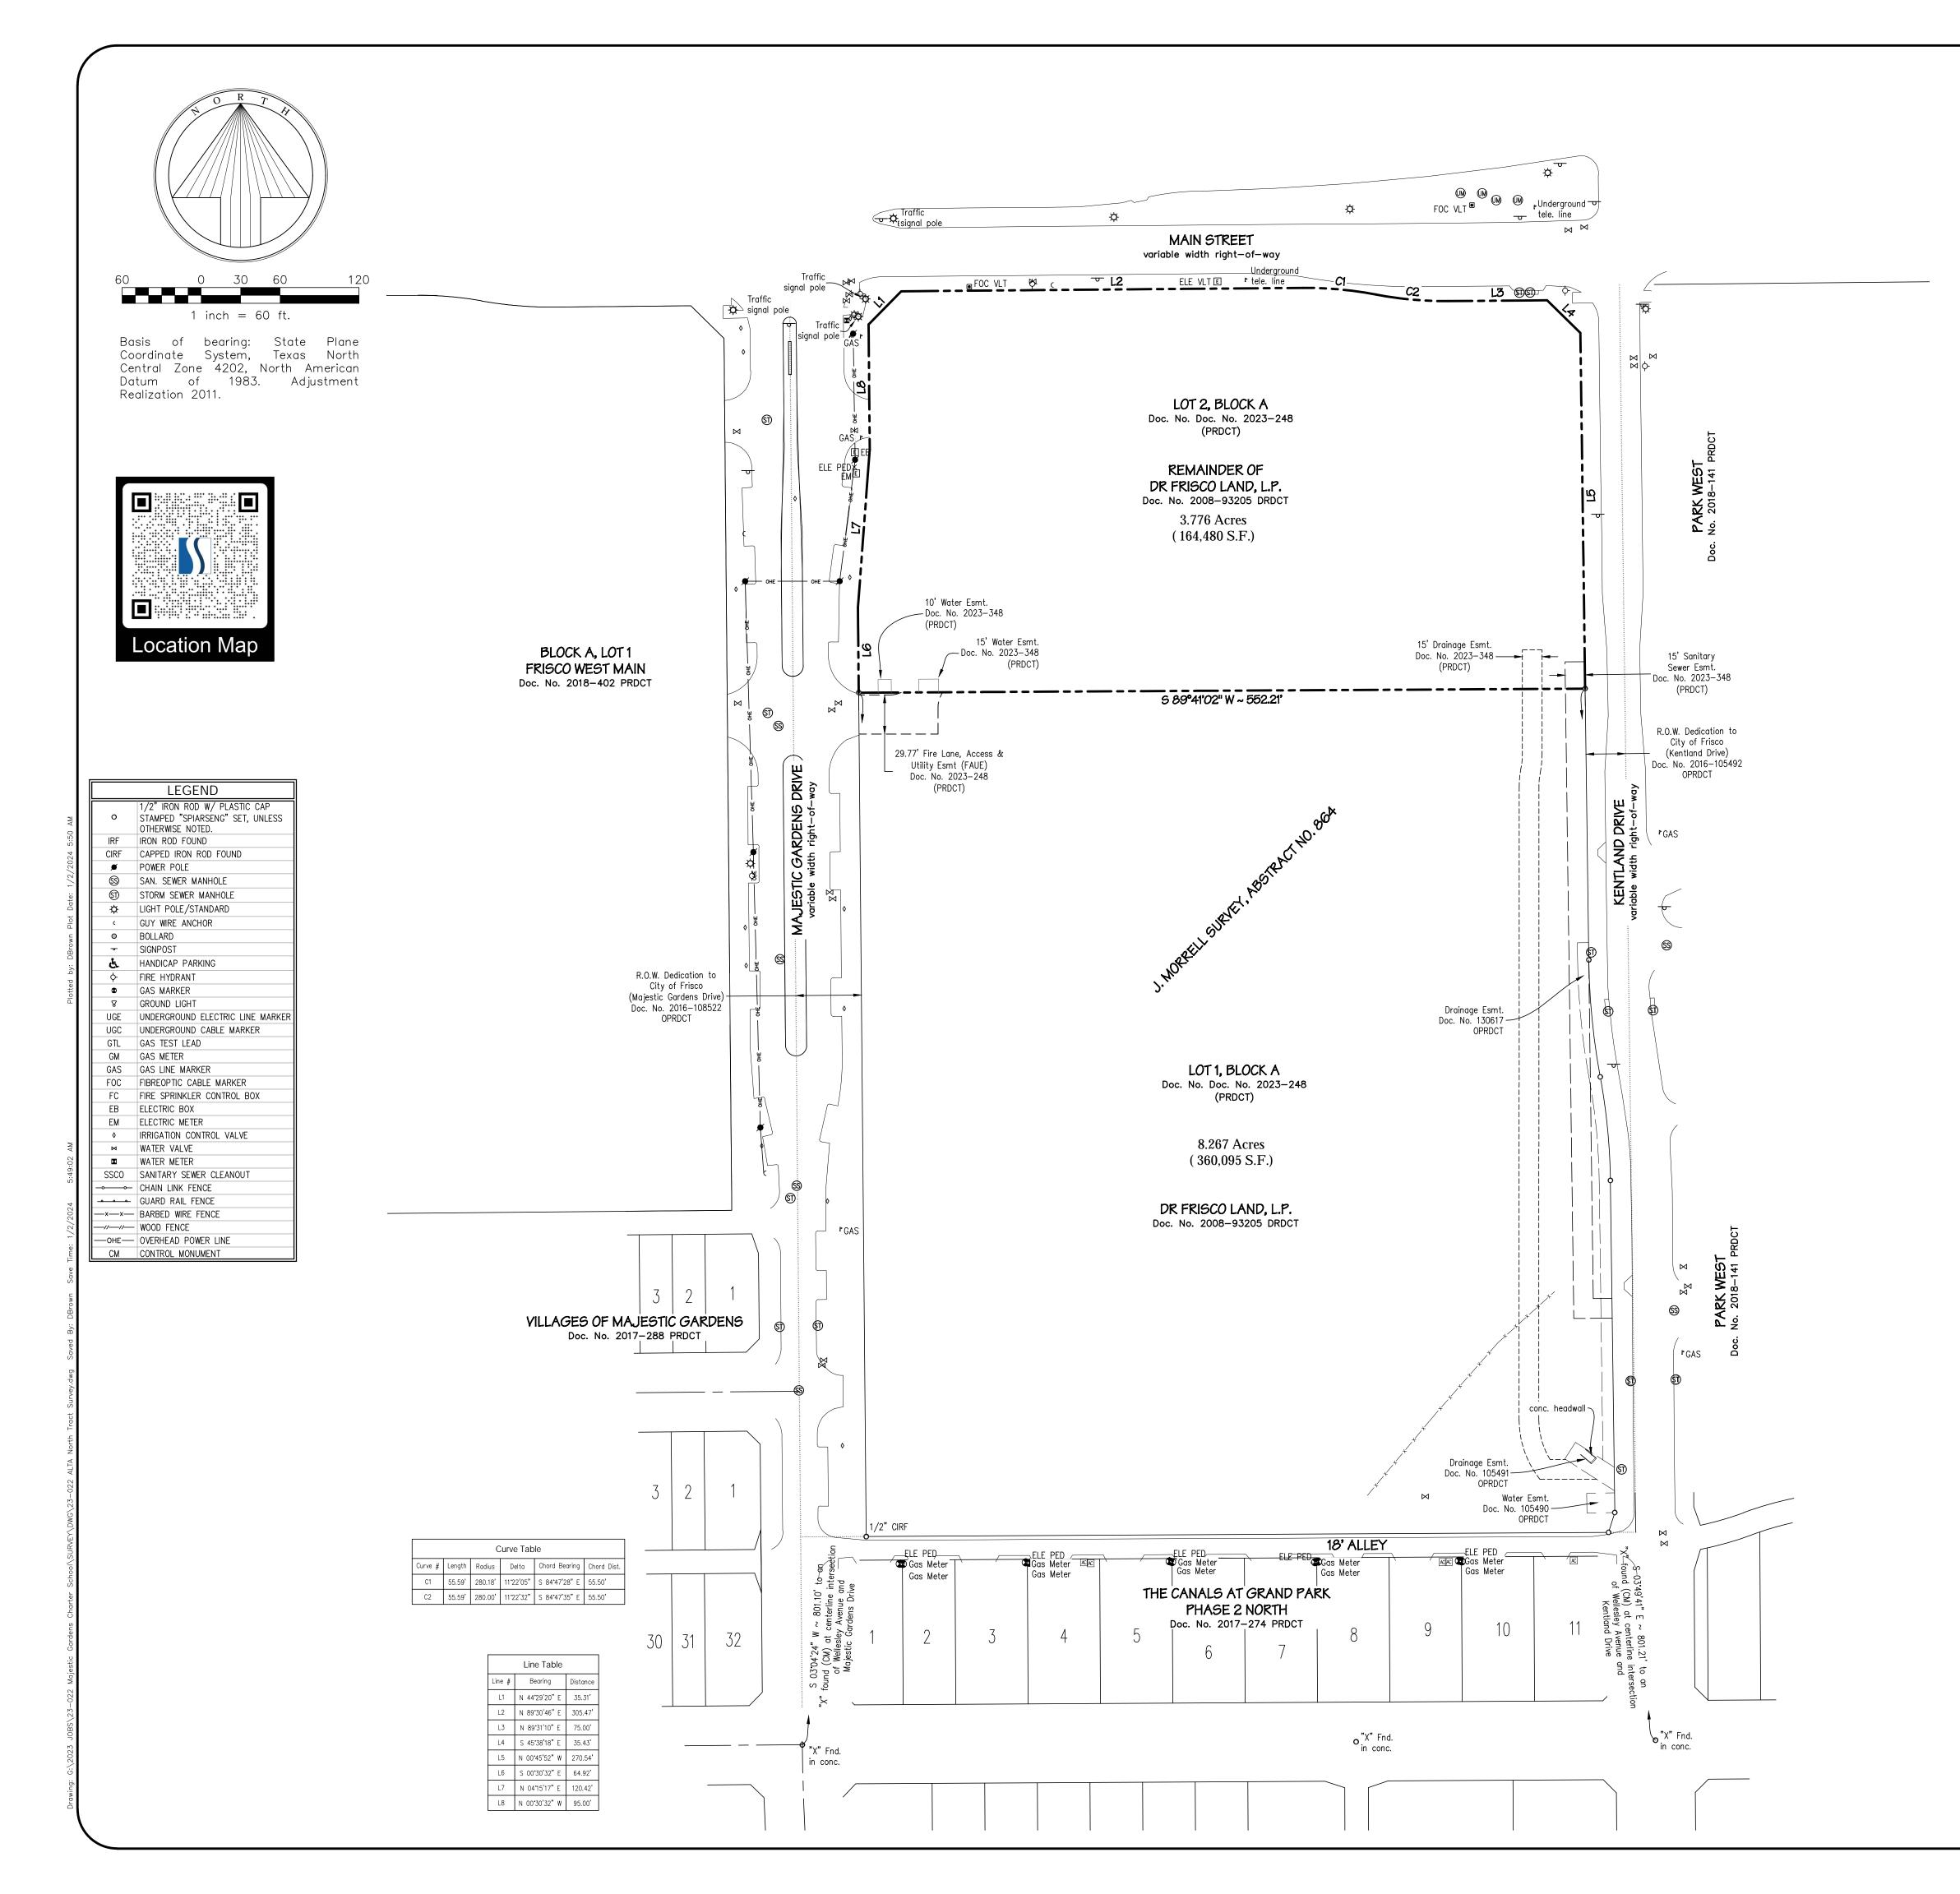

| Lot 2, Block A, MAJESTIC GARDENS ADDITION, a subdivision in<br>Denton County, Texas, according to the map or plat of record in<br>Document No. 2023—348, Plat Records, Denton County, Texas.                                                                                                                                                                                                                                                                                                                                                                                                                                                                                                                                                     | TBPE No. F-10043100 • www.spiarseng.com         |
|--------------------------------------------------------------------------------------------------------------------------------------------------------------------------------------------------------------------------------------------------------------------------------------------------------------------------------------------------------------------------------------------------------------------------------------------------------------------------------------------------------------------------------------------------------------------------------------------------------------------------------------------------------------------------------------------------------------------------------------------------|-------------------------------------------------|
|                                                                                                                                                                                                                                                                                                                                                                                                                                                                                                                                                                                                                                                                                                                                                  | website                                         |
| SURVEY RELATED SCHEDULE "B" - EXCEPTIONS                                                                                                                                                                                                                                                                                                                                                                                                                                                                                                                                                                                                                                                                                                         |                                                 |
| First National Title Insurance Company, G.F. No. 23-774262-CC, Effective December 13, 2023   10(g) The following easement(s) and/or building line(s) affecting the subject property as shown on Map or Plat recorded in Document No. 2023–348, Map or Plat Records, Denton County, Texas:   A 10 foot water easement in the southwest corner of property. AFFECTS AS SHOWN   A 15 foot water easement in the southwest corner of property. AFFECTS AS SHOWN   A 15 foot sanitary sewer easement in the southwest corner of property. AFFECTS AS SHOWN   A 15 foot sanitary sewer easement in the southwest corner of property. AFFECTS AS SHOWN   A portion of a 15 foot drainage easement in the southwest corner of property. AFFECTS AS SHOWN | SURVEY                                          |
| 10(h) Terms and conditions of City of Frisco Ordinance No. 02-05-63, filed July 7, 2003, recorded in Volume 5368, Page 3331, Real Property Records of Denton County, Texas. DOES NOT AFFECT                                                                                                                                                                                                                                                                                                                                                                                                                                                                                                                                                      | AS AS                                           |
| 10(i)Terms, conditions, easements and stipulations contained in Drainage and Stormwater Detention Easement<br>Agreement and Temporary Easement Agreement executed by and between Seminole Development Corporation, and<br>LMI II New Ozark, L. P., dated August 4, 2006, filed August 7, 2006, recorded in/under Instrument No.<br>2006-96378 of the Real Property Records of Denton County, Texas. DOES NOT AFFECT                                                                                                                                                                                                                                                                                                                              | ITLE S<br>co<br>k a                             |
| 10(j) Easement executed by Noah White and V. V. White, to Denton County Electric Cooperative, Inc., dated January 8, 1938, filed May 31, 1954, recorded in/under Volume 404, Page 284 of the Real Property Records of Denton County, Texas. VAGUE AND OUTDATED                                                                                                                                                                                                                                                                                                                                                                                                                                                                                   | AND TIT<br>of frisco<br>county, t<br>2, block a |
| 10(k) Easement executed by C. C. Atchison, to Denton County Electric Cooperative, Inc., dated June 18, 1938, filed<br>September 1, 1953, recorded inlunder Volume 402, Paae 148 of the Real Property Records of Denton County,<br>Texas. VAGUE AND OUTDATED                                                                                                                                                                                                                                                                                                                                                                                                                                                                                      | 2, CO                                           |
| 10(1) Easement granted to Field Street Deveolpment I, Ltd. and FLST, Ltd., recorded in Document Nos. 2006-22299 and 2006-26516, Real Property Records, Denton County, Texas. AFFECTS, BLANKET IN NATURE, NO SCHEDULE A AND B ATTACHED                                                                                                                                                                                                                                                                                                                                                                                                                                                                                                            | SL/<br>CITY<br>LOT                              |
| 10(m) Terms and provisions of Memorandum of Development Agreement, recorded in Document No. 2015–15498, Real Property Records, Denton County, Texas. AFFECTS, BLANKET IN NATURE   Terms and provisions of Memorandum of Screeping Wall Agreement, recorded in Document No. 2016, 34334, Beal                                                                                                                                                                                                                                                                                                                                                                                                                                                     |                                                 |
| 10(n) Terms and provisions of Memorandum of Screening Wall Agreement, recorded in Document No. 2016-34334, Real   Property Records, Denton County, Texas. AFFECTS, BLANKET IN NATURE   Terms and provisions of Memorandum of Letter Agreement, recorded in Volume 5389, Page 3959, Real Property                                                                                                                                                                                                                                                                                                                                                                                                                                                 |                                                 |
| 10(o) Records, as amended in instruments recorded in Document Nos. 2006-96377 and 2016-34335, Real Property Records, Denton County, Texas. AFFECTS, BLANKET IN NATURE                                                                                                                                                                                                                                                                                                                                                                                                                                                                                                                                                                            | TA                                              |
| 10(p) Terms and provisions of Memorandum of Development Agreement, recorded in Document No. 2016-35530, Real Property Records, Denton County, Texas. <b>AFFECTS, BLANKET IN NATURE</b>                                                                                                                                                                                                                                                                                                                                                                                                                                                                                                                                                           | ALTA/NS                                         |
| PRELIMINARY SURVEY FOR REVIEW AND COMMENTS                                                                                                                                                                                                                                                                                                                                                                                                                                                                                                                                                                                                                                                                                                       | Issue Dates:                                    |

Date of Plat or Map: 1/2/24

Darren K. Brown, RPLS 5252

No part of the subject land is located in a 100-year Flood Plain or in an identified "flood prone area," as defined pursuant to the Flood Disaster Protection Act of 1973, as amended, as reflected by Flood Insurance Rate Map Panel 48121C0440G, effective on 04/18/2011. The property is located in Zone "X" (areas determined to be outside the 500-year floodplain).