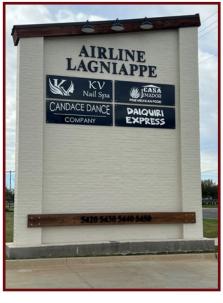

#### Great tenant mix includes:

- Casa Jimador Mexican Restaurant
- Candace Dance Company
- KV Nail Shop
- Daiquiri Express
- Cafe 7