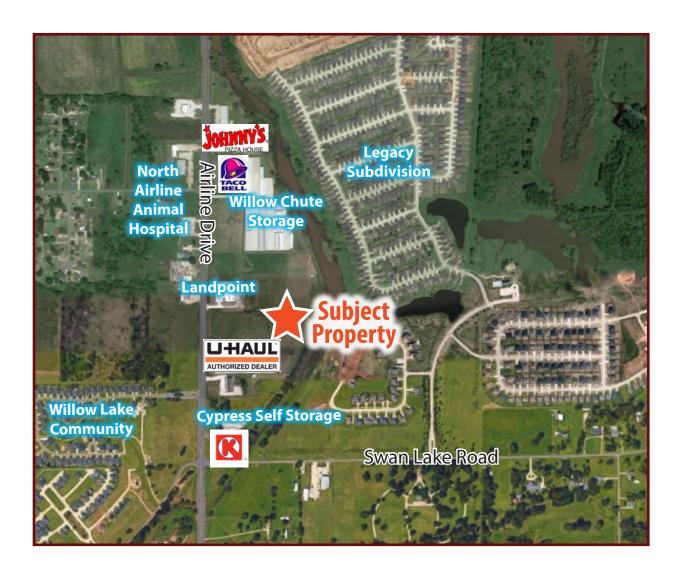

# AIRLINE LAGNIAPPE LEASE SPACE AVAILABLE

5440 AIRLINE DRIVE, BOSSIER CITY, LA 71111