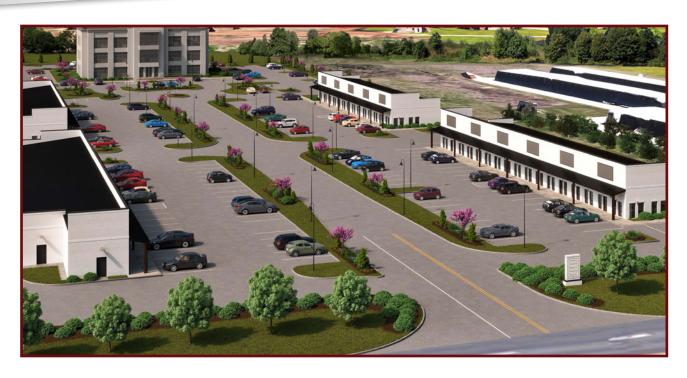

# AIRLINE LAGNIAPPE LEASE SPACE AVAILABLE

5440 AIRLINE DRIVE, BOSSIER CITY, LA 71111

#### Multi-tenant retail center for lease

- Suite sizes: 1,000-6,300 sq.ft.
- Building 2: 1,125 sq.ft.
- Building 4: 1,000 6,300 sq.ft.