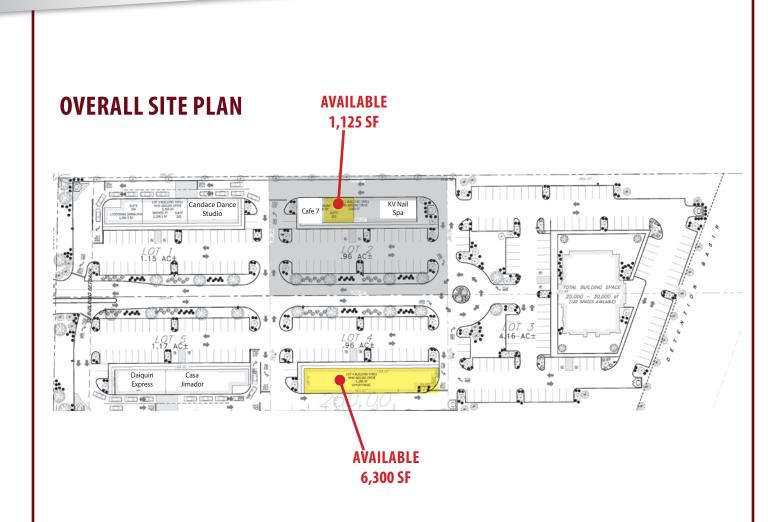

#### Multi-tenant retail center for lease

- Suite sizes: 1,000-6,300 sq.ft.
- Building 2: 1,125 sq.ft.
- Building 4: 1,000 6,300 sq.ft.

#### Great tenant mix includes:

- Casa Jimador Mexican Restaurant
- Candace Dance Company
- KV Nail Shop
- Daiquiri Express
- Cafe 7