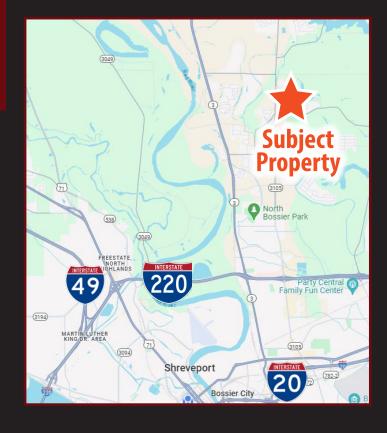

# AIRLINE LAGNIAPPE LEASE SPACE AVAILABLE

5440 AIRLINE DRIVE, BOSSIER CITY, LA 71111