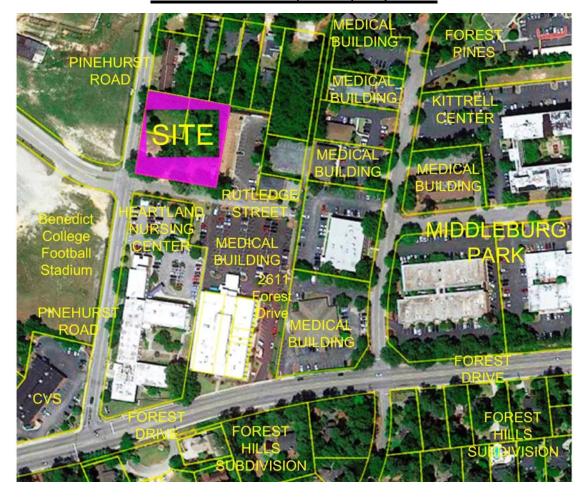

## Pinehurst Medical Building Potential 10,800(+-) SF

CENTRAL LOCATION: THE PROPERTY IS LOCATED ONE BLOCK OFF FOREST

DRIVE ON THE CORNER OF PINEHURST DRIVE AND

RUTLEDGE STREET.

PROVIDENCE HEALTH HOSPITAL AND MIDDLEBURG PARK ARE LOCATED THREE (3) BLOCKS AWAY FROM

THE SITE.

ACERAGE: .96 ACRE (+-)

ZONING: TMS R11416-02-14 IS ZONED C—3

TMS R11416-02-15 IS ZONED C-3

SALES PRICE: \$418,000 - (\$10.00 PSF)

EXCLUSIVE AGENT: M. BURGESS MILLS & ASSOCIATES

CELL: 803-360-4174, E-MAIL BURGESS@MBMILLS.COM