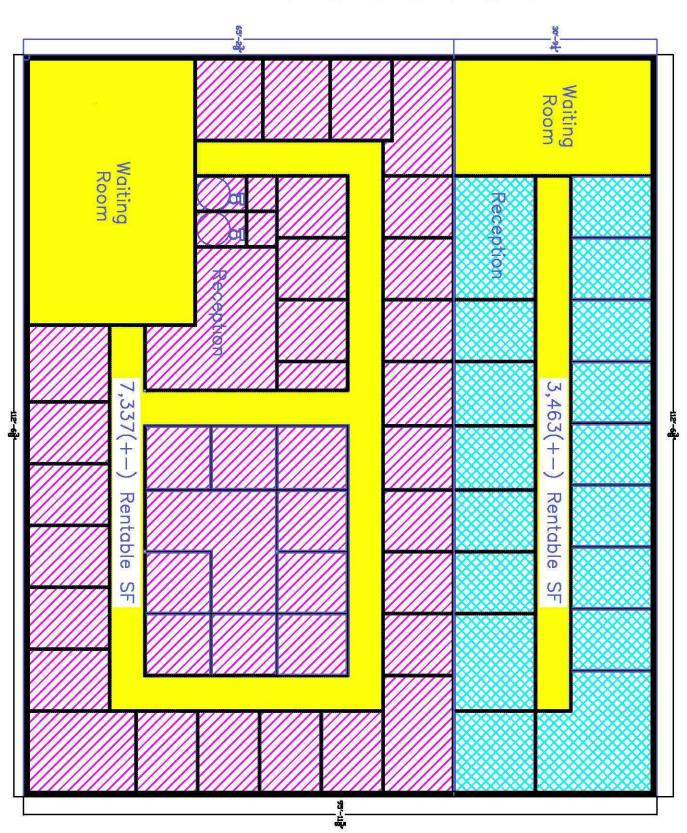

10,800 sf Medical Office Building with balanced parking (5/1000)

CONCEPTUAL SUBDIVISION

Rutledge