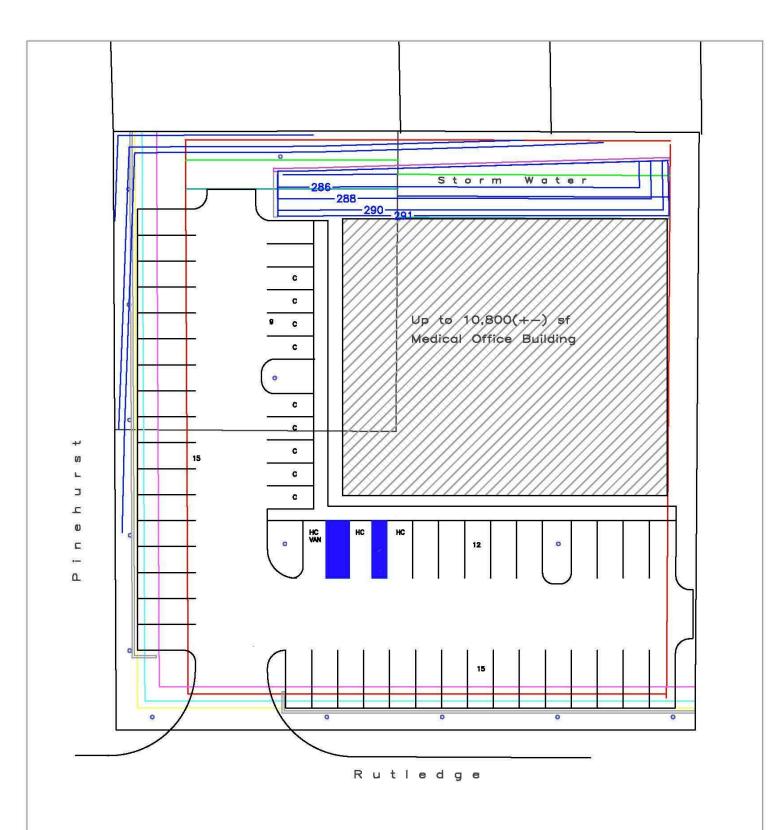

10,800 sf Medical Office Building with balanced parking (5/1000)

CONCEPTUAL SUBDIVISION

Rutledge