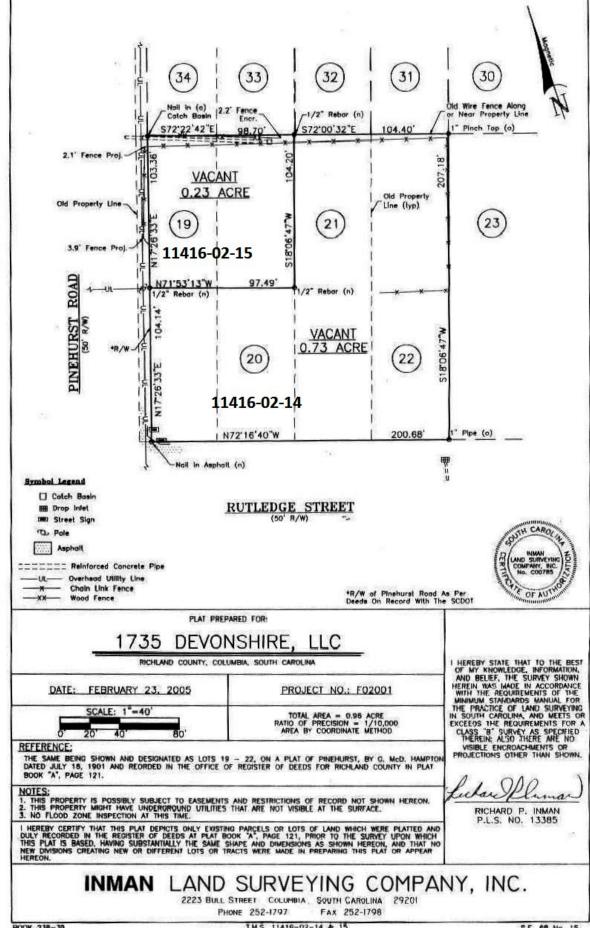

THE SITE.

ACERAGE: .96 ACRE (+-)

ZONING: TMS R11416-02-14 IS ZONED C—3

TMS R11416-02-15 IS ZONED C-3

SALES PRICE: \$418,000 - (\$10.00 PSF)

EXCLUSIVE AGENT: M. BURGESS MILLS & ASSOCIATES

CELL: 803-360-4174, E-MAIL BURGESS@MBMILLS.COM