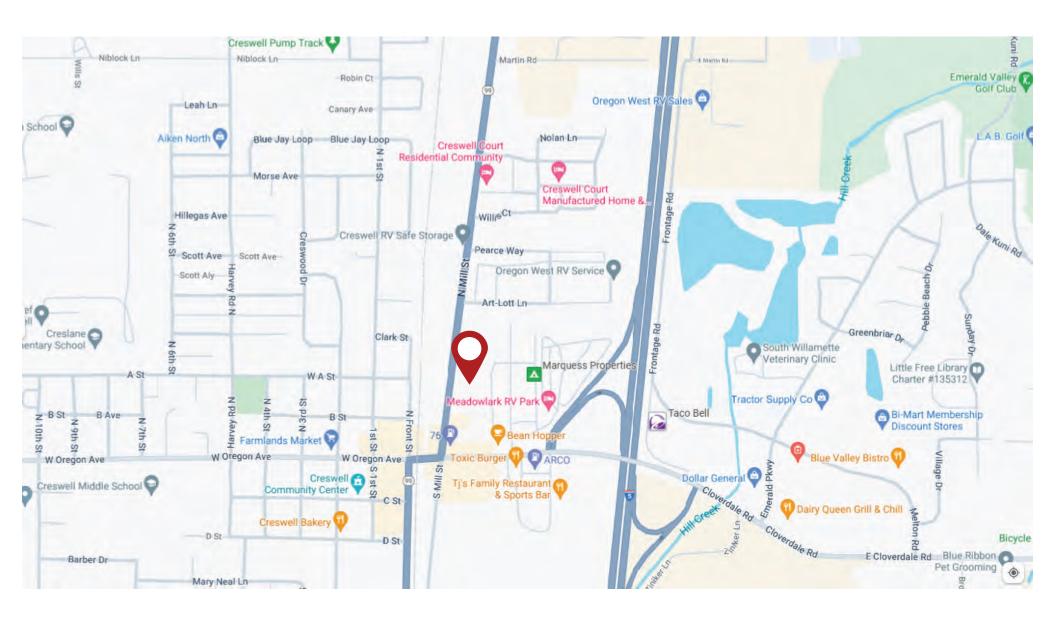

## 160 N MILL - CRESWELL, OREGON 97426

## COMMERCIAL/RETAIL BUILDING

• BUILDING SIZE: 2,400 SQUARE FEET

LOT SIZE: 20,9000 SF

- BUILT IN 1973
- TWO (10'x12') GRADE-LEVEL DOORS
- 14 PARKING SPOTS
- CMU WITH 18' WALLS
- CRESWELL GENERAL COMMERICAL ZONING

Purchase Price: \$450,000



www.campbellre.com

For more information contact:

**SUZANNE KINTZLEY** suzannek@campbellre.com (541) 484-2214

Licensed in the State of Oregon

The information in this package was obtained from sources deemed reliable, and is not guaranteed by agent. Package is subject to change, error or omission, prior sale or lease, correction or withdrawal. Any party contemplating purchase is urged to conduct their own independent study and inspection.

## **BUILDING SITE PLAN**







## PROPERTY LOCATION