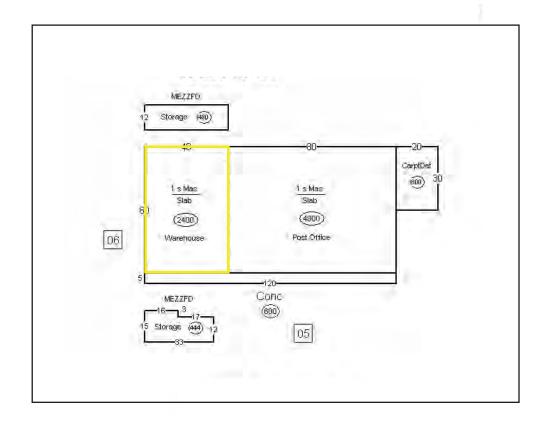

## **BUILDING SITE PLAN**

## COMMERCIAL/RETAIL BUILDING

• BUILDING SIZE: 2,400 SQUARE FEET

LOT SIZE: 20,9000 SF

- BUILT IN 1973
- TWO (10'x12') GRADE-LEVEL DOORS
- 14 PARKING SPOTS
- CMU WITH 18' WALLS
- CRESWELL GENERAL COMMERICAL ZONING