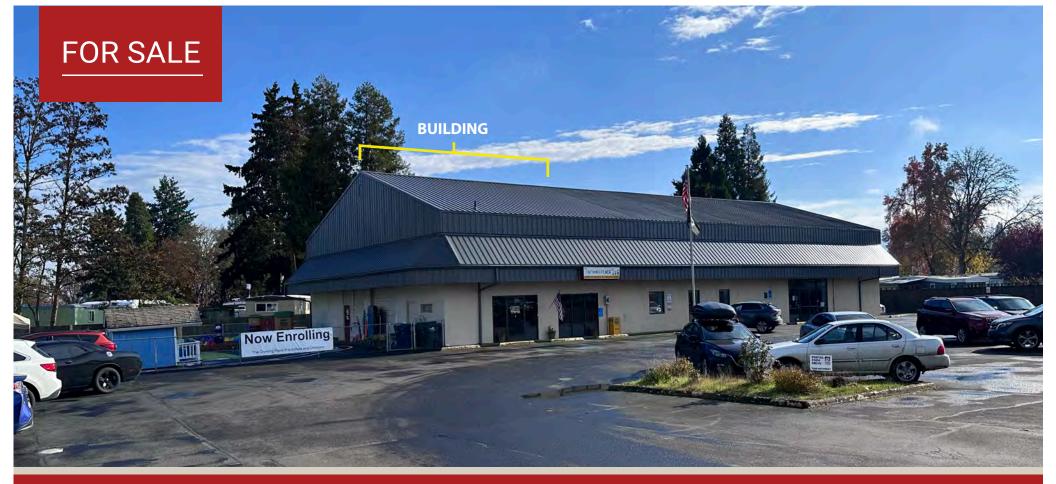

## COMMERCIAL/RETAIL BUILDING

• BUILDING SIZE: 2,400 SQUARE FEET

LOT SIZE: 20,9000 SF

- BUILT IN 1973
- TWO (10'x12') GRADE-LEVEL DOORS
- 14 PARKING SPOTS
- CMU WITH 18' WALLS
- CRESWELL GENERAL COMMERICAL ZONING