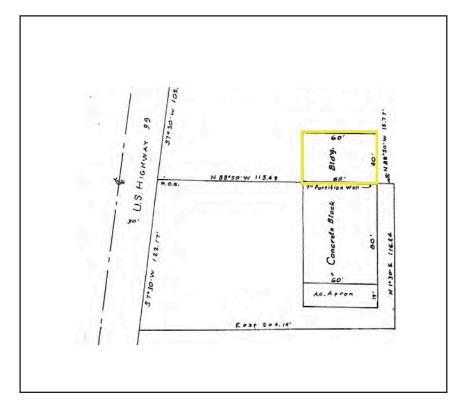

## **BUILDING SITE PLAN**

## COMMERCIAL/RETAIL BUILDING

• BUILDING SIZE: 2,400 SQUARE FEET

LOT SIZE: 20,9000 SF

- BUILT IN 1973
- TWO (10'x12') GRADE-LEVEL DOORS
- 14 PARKING SPOTS
- CMU WITH 18' WALLS
- CRESWELL GENERAL COMMERICAL ZONING