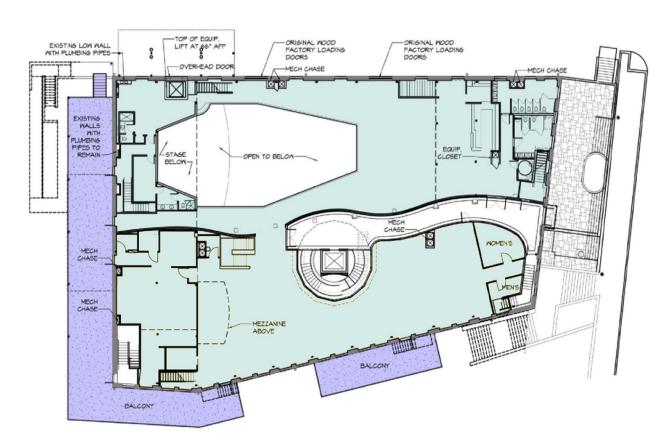

## **AVAILABILITIES**

SUITE 100 | APPROXIMATELY 37,361 SF ON 3 LEVELS

1st Floor **15,922 SF** 

2nd Floor **12,738 SF** 

2nd Floor Mezzanine 3,701 SF

3rd Floor Suite 301 **3,733 SF** 

58 Restaurants

1.1M SF of Retail Shops