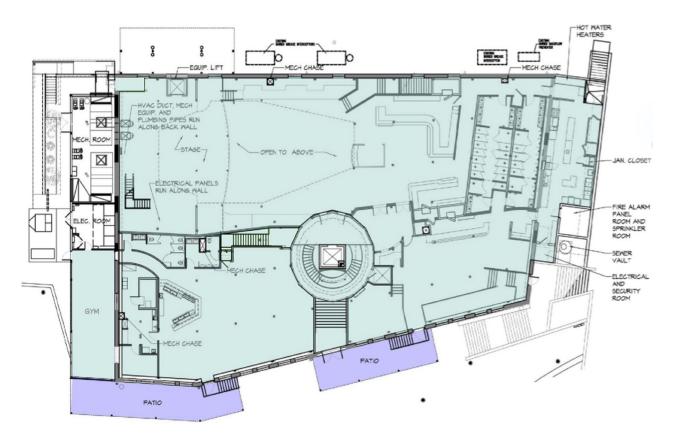

## **AVAILABILITIES**

SUITE 100 | APPROXIMATELY 37,361 SF ON 3 LEVELS

1st Floor **15,922 SF** 

2nd Floor **12,738 SF** 

2nd Floor Mezzanine 3,701 SF

3rd Floor Suite 301 **3,733 SF** 

58 Restaurants

1.1M SF of Retail Shops