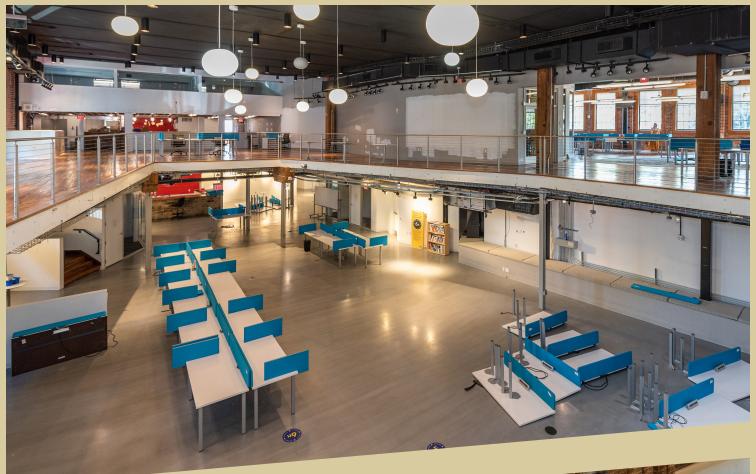

# Hexible

CONFIGURATIONS
Ranging from 3,700 - 37,000+ SF

## **AVAILABILITIES**

SUITE 100 | APPROXIMATELY 37,361 SF ON 3 LEVELS

1st Floor **15,922 SF** 

2nd Floor **12,738 SF** 

2nd Floor Mezzanine 3,701 SF

3rd Floor Suite 301 **3,733 SF** 

58 Restaurants

1.1M SF of Retail Shops