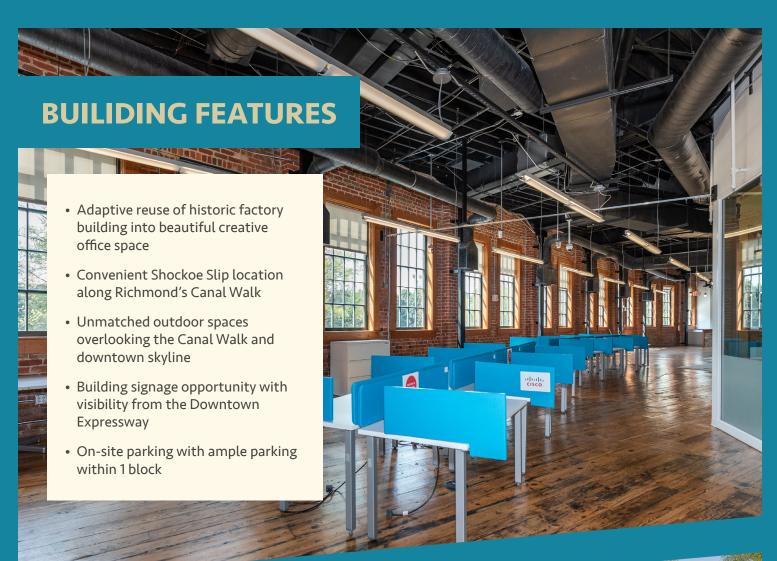

# Hexible

CONFIGURATIONS
Ranging from 3,700 - 37,000+ SF

## **AVAILABILITIES**

SUITE 100 | APPROXIMATELY 37,361 SF ON 3 LEVELS

1st Floor **15,922 SF** 



2nd Floor **12,738 SF** 





2nd Floor Mezzanine 3,701 SF



3rd Floor Suite 301 **3,733 SF** 





58 Restaurants

1.1M SF of Retail Shops

11.3MSF
of Office Space

927
Hotel Rooms

Cultural Attractions

3,082
Residential Units

15
Minute Drive to Airport







### **LEASING CONTACTS:**

#### Jimmy Appich

Managing Director T +1 804 200 6420 M +1 804 928 5599 jimmy.appich@am.jll.com

#### **Gareth Jones**

Senior Vice President T +1 804 200 6453 M +1 804 514 8171 garetho.jones@am.jll.com

#### Jones Lang LaSalle Brokerage, Inc.

2912 West Leigh Street Richmond, VA 23230 jll.com