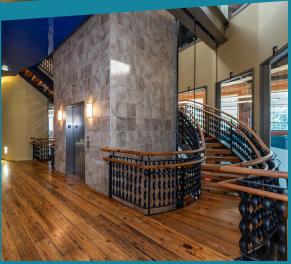

# Hexible

CONFIGURATIONS
Ranging from 3,700 - 37,000+ SF

## **AVAILABILITIES**

SUITE 100 | APPROXIMATELY 37,361 SF ON 3 LEVELS

1st Floor **15,922 SF** 

2nd Floor **12,738 SF** 

2nd Floor Mezzanine 3,701 SF

3rd Floor Suite 301 **3,733 SF** 

58 Restaurants

1.1M SF of Retail Shops