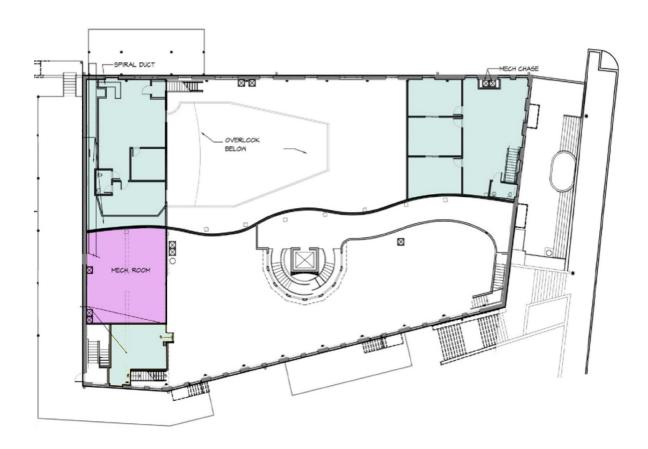

## **AVAILABILITIES**

SUITE 100 | APPROXIMATELY 37,361 SF ON 3 LEVELS

1st Floor **15,922 SF** 

2nd Floor **12,738 SF** 

2nd Floor Mezzanine 3,701 SF

3rd Floor Suite 301 **3,733 SF** 

58 Restaurants

1.1M SF of Retail Shops