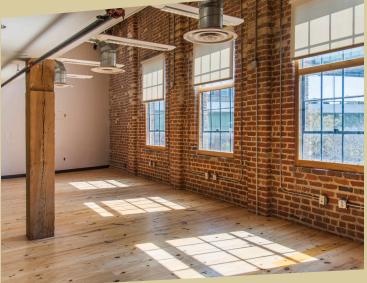

# Hexible

CONFIGURATIONS
Ranging from 3,700 - 37,000+ SF

## **AVAILABILITIES**

SUITE 100 | APPROXIMATELY 37,361 SF ON 3 LEVELS

1st Floor **15,922 SF** 

2nd Floor **12,738 SF** 

2nd Floor Mezzanine 3,701 SF

3rd Floor Suite 301 **3,733 SF** 

58 Restaurants

1.1M SF of Retail Shops