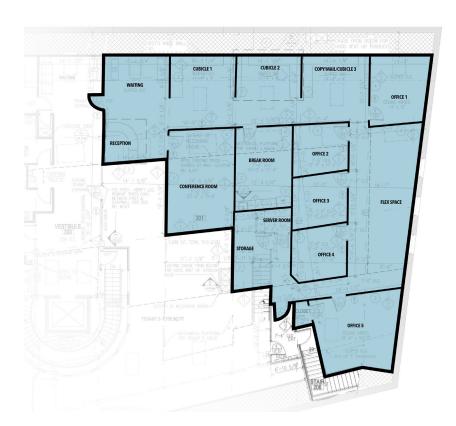

## **AVAILABILITIES**

SUITE 100 | APPROXIMATELY 37,361 SF ON 3 LEVELS

1st Floor **15,922 SF** 

2nd Floor **12,738 SF** 

2nd Floor Mezzanine 3,701 SF

3rd Floor Suite 301 **3,733 SF** 

58 Restaurants

1.1M SF of Retail Shops