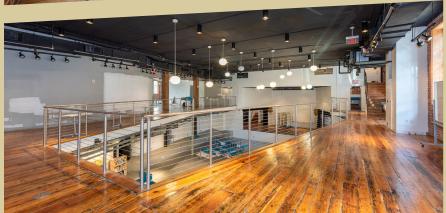

## **AVAILABILITIES**

SUITE 100 | APPROXIMATELY 37,361 SF ON 3 LEVELS

1st Floor **15,922 SF** 

2nd Floor **12,738 SF** 

2nd Floor Mezzanine 3,701 SF

3rd Floor Suite 301 **3,733 SF** 

58 Restaurants

1.1M SF of Retail Shops