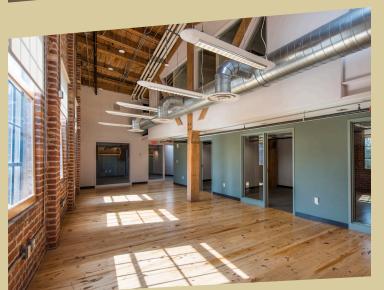

# Hexible

CONFIGURATIONS
Ranging from 3,700 - 37,000+ SF

## **AVAILABILITIES**

SUITE 100 | APPROXIMATELY 37,361 SF ON 3 LEVELS

1st Floor **15,922 SF** 

2nd Floor **12,738 SF** 

2nd Floor Mezzanine 3,701 SF

3rd Floor Suite 301 **3,733 SF** 

58 Restaurants

1.1M SF of Retail Shops