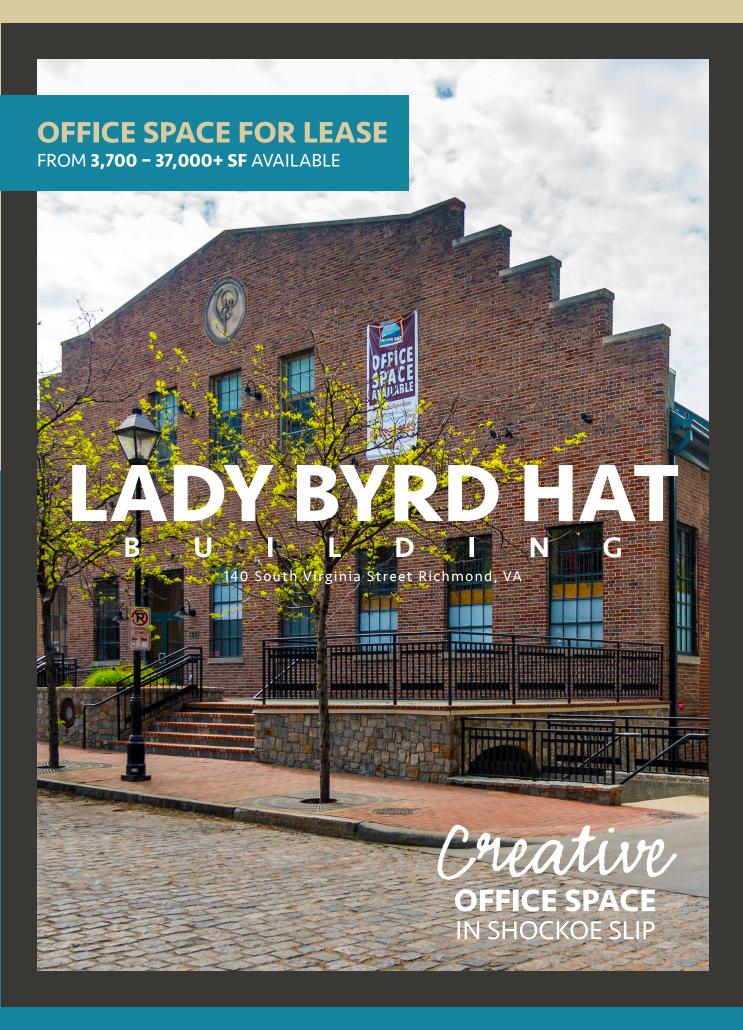

# Hexible

CONFIGURATIONS
Ranging from 3,700 - 37,000+ SF

## **AVAILABILITIES**

SUITE 100 | APPROXIMATELY 37,361 SF ON 3 LEVELS

1st Floor **15,922 SF** 



2nd Floor **12,738 SF** 





2nd Floor Mezzanine 3,701 SF



3rd Floor Suite 301 **3,733 SF** 





58 Restaurants

1.1M SF of Retail Shops

11.3MSF
of Office Space

927
Hotel Rooms

Cultural Attractions

3,082
Residential Units

15
Minute Drive to Airport







### **LEASING CONTACTS:**

#### Jimmy Appich

Managing Director T +1 804 200 6420 M +1 804 928 5599 jimmy.appich@am.jll.com

#### **Gareth Jones**

Senior Vice President T +1 804 200 6453 M +1 804 514 8171 garetho.jones@am.jll.com

#### Jones Lang LaSalle Brokerage, Inc.

2912 West Leigh Street Richmond, VA 23230 jll.com