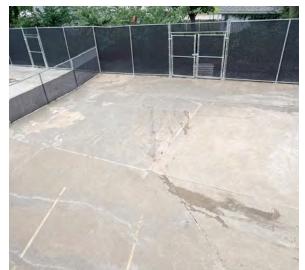

## **Property Highlights**

- 10,080 (±) sf building
- 7,440 sf secured, 10-foot fenced lot/yard (with drive-in loading/south side)
- Dedicated parking lot can accommodate 18 parking stalls on site
- Fully conditioned building, new partial HVAC in 2021/2022
- M1-5 zoning
- Currently used as a canine care resort, although building allows for a variety of uses
- New TPO roof in 2021, transferrable warranty available
- Sale price \$1,795,000

## 7200 WYANDOTTE STREET, KANSAS CITY, MISSOURI