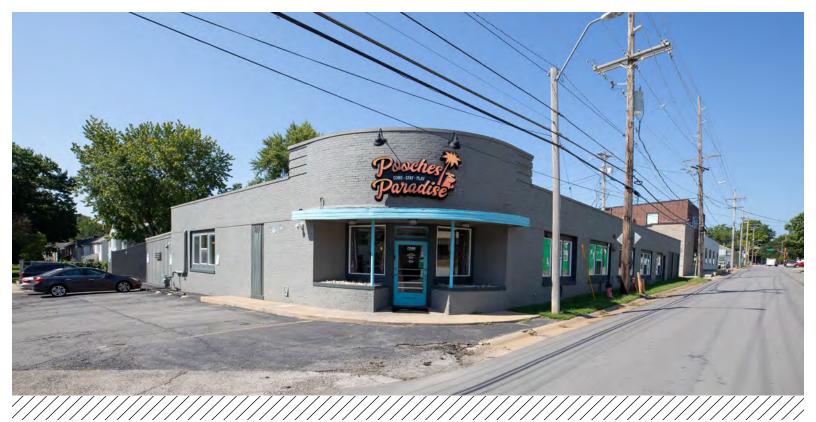

# Multi-Use Building for Sale

# 7200 WYANDOTTE STREET KANSAS CITY, MISSOURI

## **Property Highlights**

- 10,080 (±) sf building
- 7,440 sf secured, 10-foot fenced lot/yard (with drive-in loading/south side)
- Dedicated parking lot can accommodate 18 parking stalls on site
- Fully conditioned building, new partial HVAC in 2021/2022
- M1-5 zoning
- Currently used as a canine care resort, although building allows for a variety of uses
- New TPO roof in 2021, transferrable warranty available
- Sale price \$1,795,000