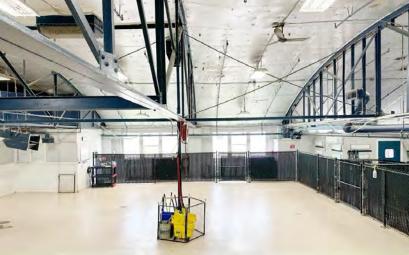

## **Property Highlights**

- 10,080 (±) sf building
- 7,440 sf secured, 10-foot fenced lot/yard (with drive-in loading/south side)
- Dedicated parking lot can accommodate 18 parking stalls on site
- Fully conditioned building, new partial HVAC in 2021/2022
- M1-5 zoning
- Currently used as a canine care resort, although building allows for a variety of uses
- New TPO roof in 2021, transferrable warranty available
- Sale price \$1,795,000