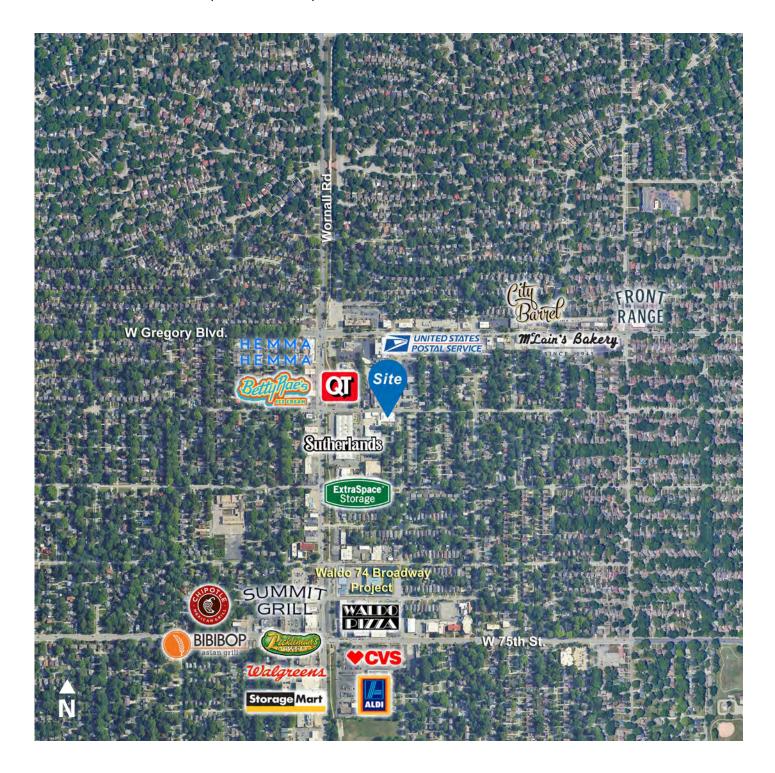

ilding, new partial HVAC in 2021/2022
- M1-5 zoning
- Currently used as a canine care resort, although building allows for a variety of uses
- New TPO roof in 2021, transferrable warranty available
- Sale price \$1,795,000

For information, please contact:

John M. Hoefer, SIOR

Senior Managing Director, Principal t 816-268-4248 jhoefer@nzimmer.com 1220 Washington Street, Suite 300 Kansas City, MO 64105











## 7200 WYANDOTTE STREET, KANSAS CITY, MISSOURI











### CONTACT

# John M. Hoefer, SIOR

Senior Managing Director, Principal t 816-268-4248 jhoefer@nzimmer.com



## 7200 WYANDOTTE STREET, KANSAS CITY, MISSOURI



#### CONTACT

# John M. Hoefer, SIOR

Senior Managing Director, Principal t 816-268-4248 jhoefer@nzimmer.com



## 7200 WYANDOTTE STREET, KANSAS CITY, MISSOURI



#### CONTACT

#### John M. Hoefer, SIOR

Senior Managing Director, Principal t 816-268-4248 jhoefer@nzimmer.com