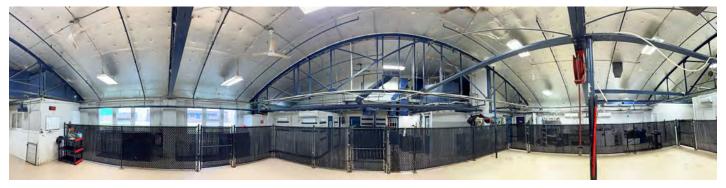

## **Property Highlights**

- 10,080 (±) sf building
- 7,440 sf secured, 10-foot fenced lot/yard (with drive-in loading/south side)
- Dedicated parking lot can accommodate 18 parking stalls on site
- Fully conditioned building, new partial HVAC in 2021/2022
- M1-5 zoning
- Currently used as a canine care resort, although building allows for a variety of uses
- New TPO roof in 2021, transferrable warranty available
- Sale price \$1,795,000