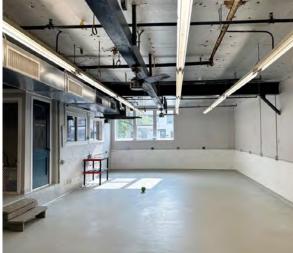

## **Property Highlights**

- 10,080 (±) sf building
- 7,440 sf secured, 10-foot fenced lot/yard (with drive-in loading/south side)
- Dedicated parking lot can accommodate 18 parking stalls on site
- Fully conditioned building, new partial HVAC in 2021/2022
- M1-5 zoning
- Currently used as a canine care resort, although building allows for a variety of uses
- New TPO roof in 2021, transferrable warranty available
- Sale price \$1,795,000

## 7200 WYANDOTTE STREET, KANSAS CITY, MISSOURI