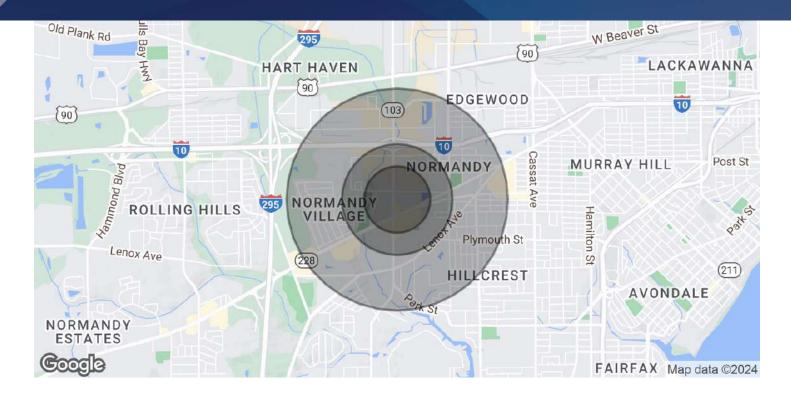

#### **OFFERING SUMMARY**

| Lease Rate:       |           | \$18.00 S | F/yr (NNN) |
|-------------------|-----------|-----------|------------|
| Available SF:     |           |           | 2,592 SF   |
| DEMOGRAPHICS      | 0.3 MILES | 0.5 MILES | 1 MILE     |
| DEMOGRAPHICS      | U.S MILES | U.5 MILES | IMILE      |
| Total Households  | 93        | 564       | 2,995      |
| Total Population  | 230       | 1,399     | 7,673      |
| Average HH Income | \$64,303  | \$63,215  | \$58,952   |
|                   |           |           |            |

### 953 LANE AVENUE SOUTH

Jacksonville, FL 32205

| POPULATION           | 0.3 MILES | 0.5 MILES | 1 MILE   |
|----------------------|-----------|-----------|----------|
| Total Population     | 230       | 1,399     | 7,673    |
| Average Age          | 37        | 37        | 37       |
| Average Age (Male)   | 36        | 36        | 35       |
| Average Age (Female) | 38        | 38        | 37       |
| HOUSEHOLDS & INCOME  | 0.3 MILES | 0.5 MILES | 1 MILE   |
| Total Households     | 93        | 564       | 2,995    |
| # of Persons per HH  | 2.5       | 2.5       | 2.6      |
| Average HH Income    | \$64,303  | \$63,215  | \$58,952 |

\$154,114

Demographics data derived from AlphaMap

Average House Value

**Eric Maimo** 904 537 6443

\$161,895

\$188,927