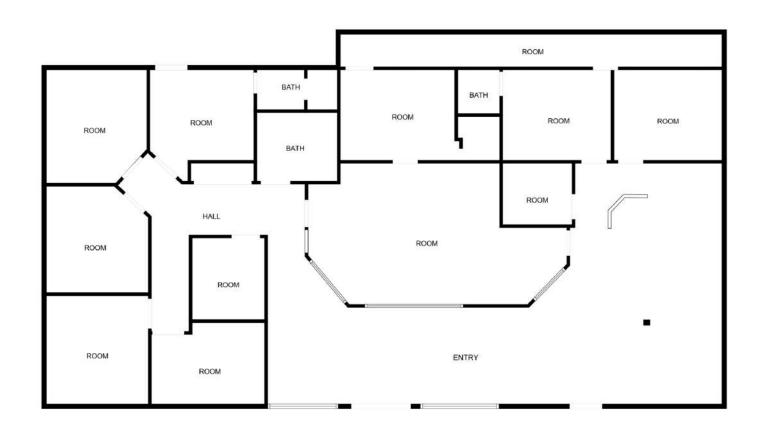

### 953 LANE AVENUE SOUTH

Jacksonville, FL 32205

Jacksonville, FL 32205

FLOOR PLAN CREATED BY CUBICASA APP. MEASUREMENTS DEEMED HIGHLY RELIABLE BUT NOT GUARANTEED.