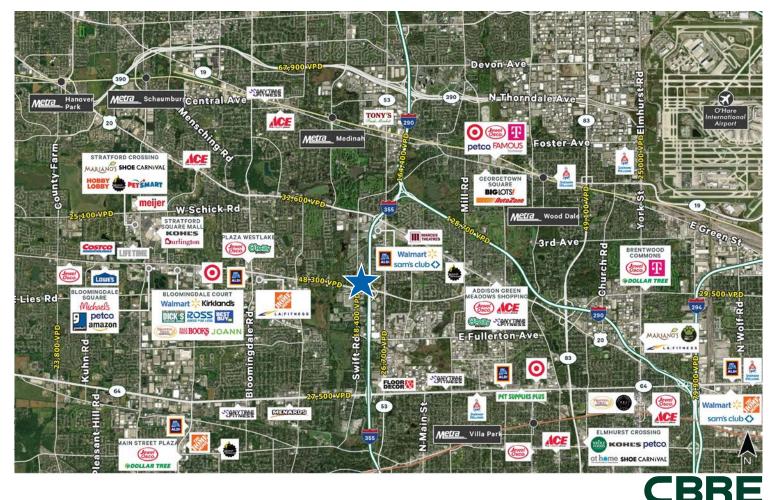

### Area Amenities and Transportation Corridors

**Prime Development Opportunity** 

NEC of Army Trail Road & Swift Road