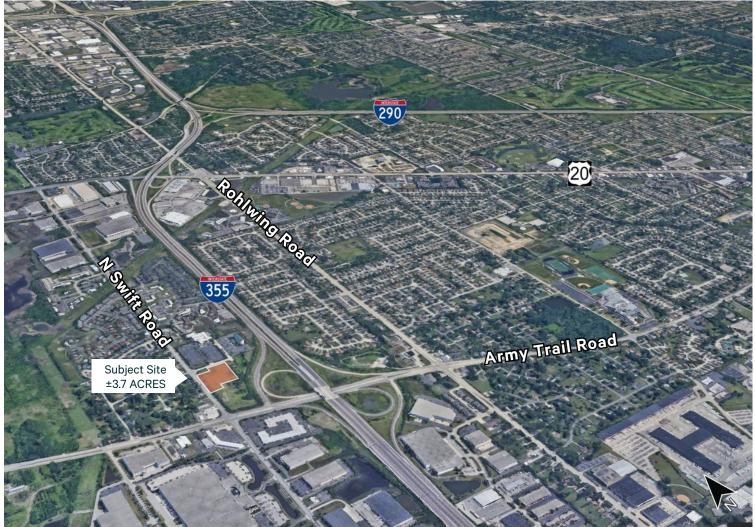

#### Site Aerial

- + Located at prime intersection of Army Trail Road and Swift Rd, just east of the full I-355 interchange
- + PIN Number: 02-24-400-041
- + Asking Price: \$1,200,000
- + Please call for additional Information