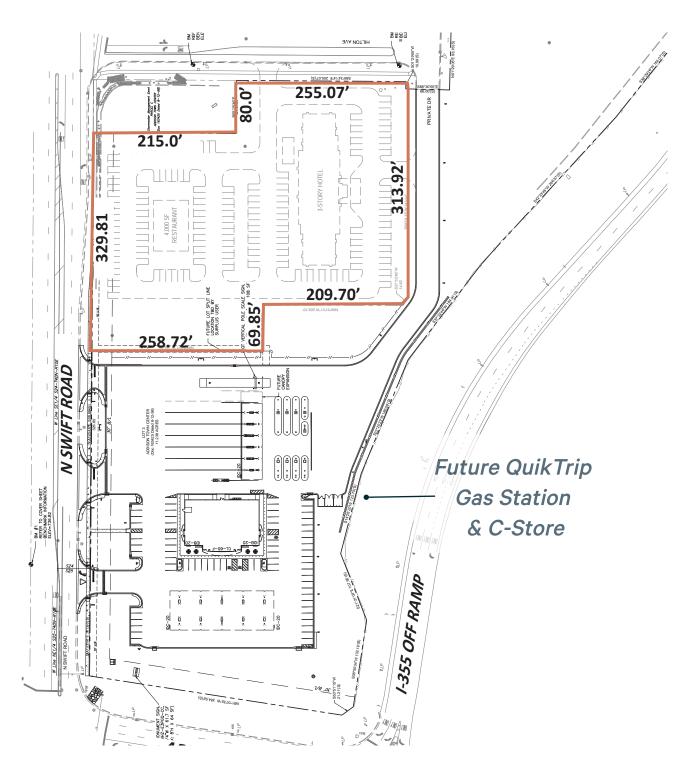

#### Site Plan

© 2024 CBRE, Inc. All rights reserved. This information has been obtained from sources believed reliable, but has not been verified for accuracy or completeness. You should conduct a careful, independent investigation of the property and verify all information. Any reliance on this information is solely at your own risk. CBRE and the CBRE logo are service marks of CBRE, Inc. All other marks displayed on this document are the property of their respective owners, and the use of such logos does not imply any affiliation with or endorsement of CBRE. Photos herein are the property of their respective owners. Use of these images without the express written consent of the owner is prohibited.

#### **Property Highlights**

- + ±3.7 Acres
- + Zoned B-2 Community Business District
- + The 5 Acres for sale is just north of a brand new QuikTrip fueling station and Convenience Store
- + QuikTrip Construction start date is September '22, with opening planned in July '23