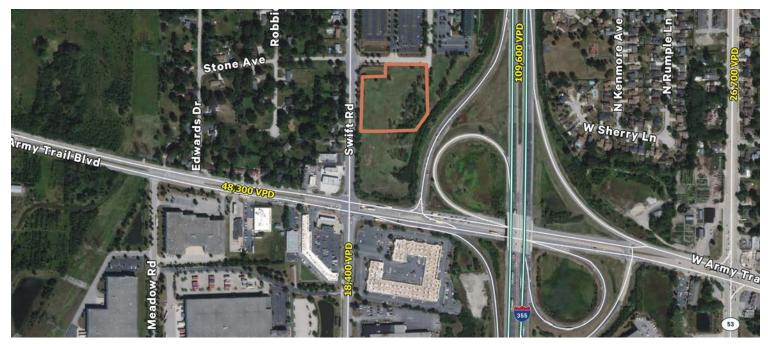

#### Site Aerial

| Traffic Counts  |         |
|-----------------|---------|
| Army Trail Road | 48,300  |
| Swift Road      | 18,400  |
| I-355           | 164,400 |