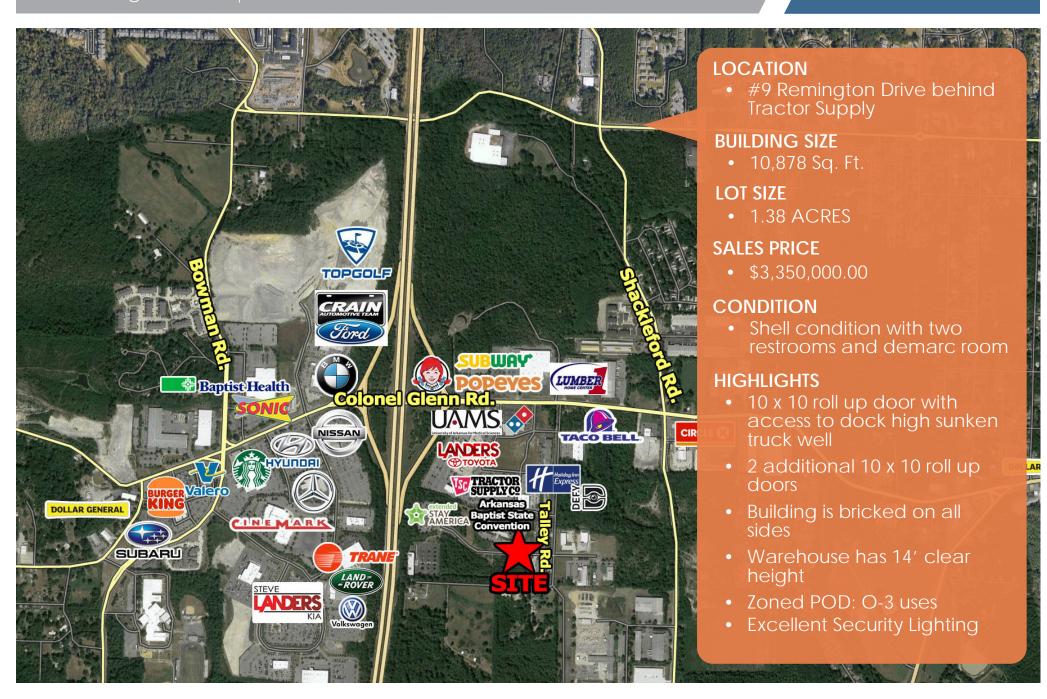

m

#### **Commercial Realty, LLC**

#1 Remington Drive, Suite 100 Little Rock, Arkansas 72204 501.219.0919

The statements, terms and conditions set forth in this advertisement are deemed reliable but not guaranteed and remain, at all times, subject to change by the property owner(s) without notice. The property owner(s) reserve the right, at its sole and absolute discretion to adjust the price and remove the property from the market at any time without notice. The property owner(s) reserves the right to reject any and all offers and transactions are subject to the execution of the definitive agreements. Commercial Realty, LLC makes no guarantees, representations or warranties regarding its accuracy.

### **Property Info**

#9 Remington Drive | Little Rock, AR

## Commercial Realty \( \)







REMINGTON DRIVE (60' PUBLIC RIGHT-OF-WAY)