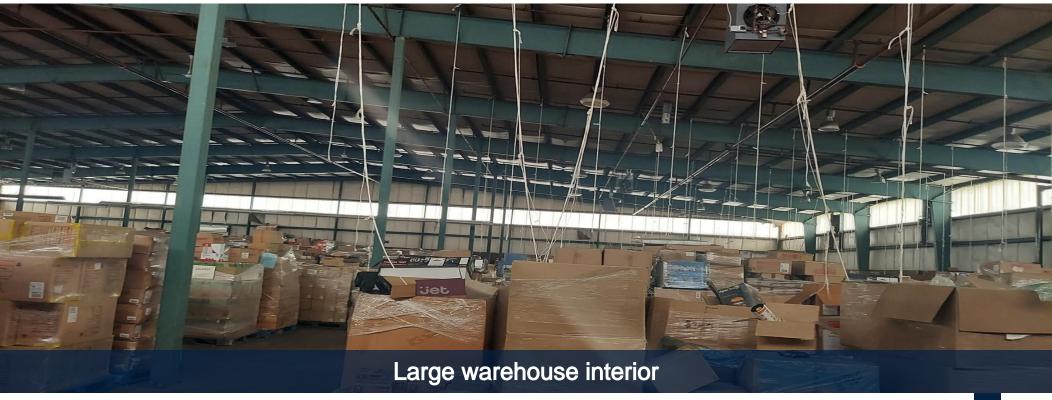

## **BUILDING HIGHLIGHTS**

- Located one mile from I-26, 13 miles to I-40
- Lease rates \$4.25 \$4.50/sf NNN
- 16 18' clearance in factory area
- Loading docks with levelers
- New roof, huge parking pad

| PROPERTY DESCRIPTION   |                      |  |  |  |  |
|------------------------|----------------------|--|--|--|--|
| NUMBER OF UNITS        | 2                    |  |  |  |  |
| BUILDING SF            | 132,000              |  |  |  |  |
| NET RENTABLE AREA (SF) | 72,000               |  |  |  |  |
| LAND ACRES             | 18.18                |  |  |  |  |
| YEAR BUILT             | 1990                 |  |  |  |  |
| ZONING TYPE            | Industrial           |  |  |  |  |
| BUILDING CLASS         | С                    |  |  |  |  |
| DOCK HIGH DOORS        | 6                    |  |  |  |  |
| GRADE LEVEL DOORS      | 3                    |  |  |  |  |
| OFFICE SF              | С                    |  |  |  |  |
|                        |                      |  |  |  |  |
| MECHANICAL             |                      |  |  |  |  |
| HVAC                   | Natural gas          |  |  |  |  |
| FIRE SPRINKLERS        | Yes                  |  |  |  |  |
| ELECTRICAL / POWER     | Major - 440v 3-phase |  |  |  |  |
| LIGHTING               | LED                  |  |  |  |  |
|                        |                      |  |  |  |  |
| CONSTRUCTION           |                      |  |  |  |  |
| FOUNDATION             | Slab                 |  |  |  |  |
| FRAMING                | Steel                |  |  |  |  |
| EXTERIOR               | Block                |  |  |  |  |
| ROOF                   | Membrane             |  |  |  |  |