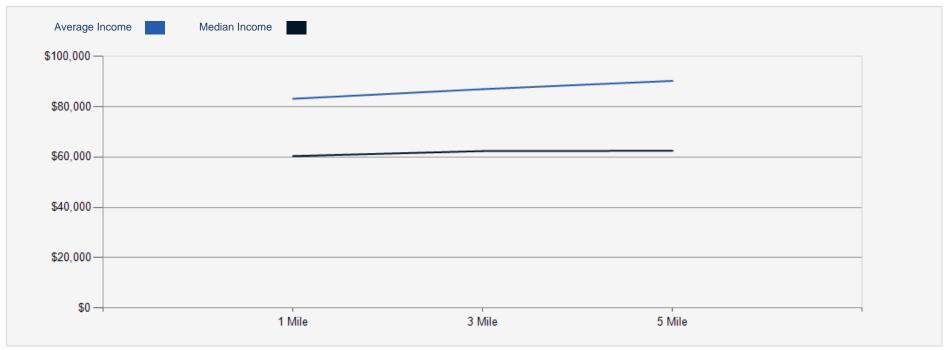

#### 2021 Household Income Average and Median

Lawn, trees

LANDSCAPING

| POPULATION                                                                                                                     | 1 MILE                                | 3 MILE                                     | 5 MILE                                                      |
|--------------------------------------------------------------------------------------------------------------------------------|---------------------------------------|--------------------------------------------|-------------------------------------------------------------|
| 2000 Population                                                                                                                | 3,175                                 | 11,521                                     | 32,330                                                      |
| 2010 Population                                                                                                                | 3,393                                 | 12,771                                     | 35,633                                                      |
| 2021 Population                                                                                                                | 3,767                                 | 14,551                                     | 40,907                                                      |
| 2026 Population                                                                                                                | 4,012                                 | 15,716                                     | 43,493                                                      |
| 2021 African American                                                                                                          | 47                                    | 274                                        | 744                                                         |
| 2021 American Indian                                                                                                           | 7                                     | 37                                         | 110                                                         |
| 2021 Asian                                                                                                                     | 27                                    | 183                                        | 461                                                         |
| 2021 Hispanic                                                                                                                  | 112                                   | 952                                        | 2,652                                                       |
| 2021 Other Race                                                                                                                | 32                                    | 406                                        | 1,099                                                       |
| 2021 White                                                                                                                     | 3,540                                 | 13,330                                     | 37,594                                                      |
| 2021 Multiracial                                                                                                               | 110                                   | 304                                        | 871                                                         |
| 2021-2026: Population: Growth Rate                                                                                             | 6.35 %                                | 7.75 %                                     | 6.15 %                                                      |
| 2021 HOUSEHOLD INCOME                                                                                                          | 1 MILE                                | 3 MILE                                     | 5 MILE                                                      |
| less than \$15,000                                                                                                             | 87                                    | 409                                        | 1,289                                                       |
| \$15,000 \$24,000                                                                                                              |                                       |                                            | -,                                                          |
| \$15,000-\$24,999                                                                                                              | 168                                   | 570                                        | 1,621                                                       |
| \$25,000-\$34,999                                                                                                              | 168<br>171                            | 570<br>689                                 |                                                             |
|                                                                                                                                |                                       |                                            | 1,621                                                       |
| \$25,000-\$34,999                                                                                                              | 171                                   | 689                                        | 1,621<br>1,601                                              |
| \$25,000-\$34,999<br>\$35,000-\$49,999                                                                                         | 171<br>252                            | 689<br>820                                 | 1,621<br>1,601<br>2,184                                     |
| \$25,000-\$34,999<br>\$35,000-\$49,999<br>\$50,000-\$74,999                                                                    | 171<br>252<br>387                     | 689<br>820<br>1,264                        | 1,621<br>1,601<br>2,184<br>3,154                            |
| \$25,000-\$34,999<br>\$35,000-\$49,999<br>\$50,000-\$74,999<br>\$75,000-\$99,999                                               | 171<br>252<br>387<br>228              | 689<br>820<br>1,264<br>788                 | 1,621<br>1,601<br>2,184<br>3,154<br>2,026                   |
| \$25,000-\$34,999<br>\$35,000-\$49,999<br>\$50,000-\$74,999<br>\$75,000-\$99,999<br>\$100,000-\$149,999                        | 171<br>252<br>387<br>228<br>271       | 689<br>820<br>1,264<br>788<br>1,039        | 1,621<br>1,601<br>2,184<br>3,154<br>2,026<br>2,607          |
| \$25,000-\$34,999<br>\$35,000-\$49,999<br>\$50,000-\$74,999<br>\$75,000-\$99,999<br>\$100,000-\$149,999<br>\$150,000-\$199,999 | 171<br>252<br>387<br>228<br>271<br>91 | 689<br>820<br>1,264<br>788<br>1,039<br>465 | 1,621<br>1,601<br>2,184<br>3,154<br>2,026<br>2,607<br>1,332 |