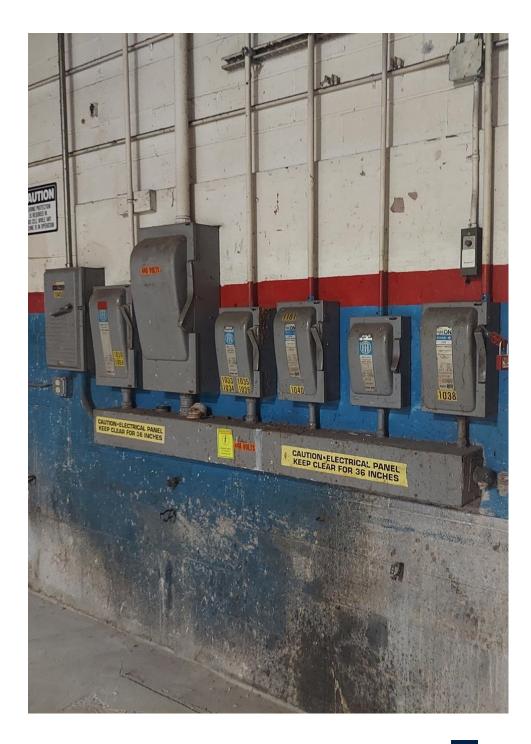

| PROPERTY DESCRIPTION   |                      |  |  |  |  |
|------------------------|----------------------|--|--|--|--|
| NUMBER OF UNITS        | 2                    |  |  |  |  |
| BUILDING SF            | 132,000              |  |  |  |  |
| NET RENTABLE AREA (SF) | 72,000               |  |  |  |  |
| LAND ACRES             | 18.18                |  |  |  |  |
| YEAR BUILT             | 1990                 |  |  |  |  |
| ZONING TYPE            | Industrial           |  |  |  |  |
| BUILDING CLASS         | С                    |  |  |  |  |
| DOCK HIGH DOORS        | 6                    |  |  |  |  |
| GRADE LEVEL DOORS      | 3                    |  |  |  |  |
| OFFICE SF              | С                    |  |  |  |  |
|                        |                      |  |  |  |  |
| MECHANICAL             |                      |  |  |  |  |
| HVAC                   | Natural gas          |  |  |  |  |
| FIRE SPRINKLERS        | Yes                  |  |  |  |  |
| ELECTRICAL / POWER     | Major - 440v 3-phase |  |  |  |  |
| LIGHTING               | LED                  |  |  |  |  |
|                        |                      |  |  |  |  |
| CONSTRUCTION           |                      |  |  |  |  |
| FOUNDATION             | Slab                 |  |  |  |  |
| FRAMING                | Steel                |  |  |  |  |
| EXTERIOR               | Block                |  |  |  |  |
| ROOF                   | Membrane             |  |  |  |  |