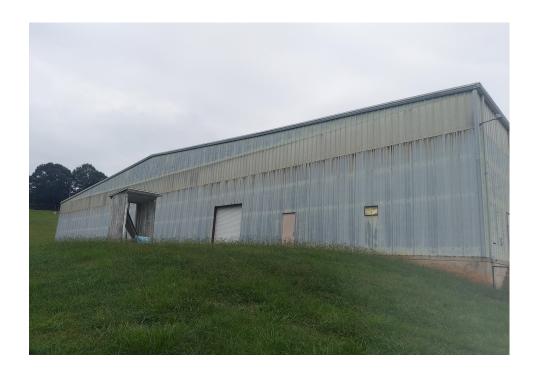

# Former Balcrank Factory

1 Balcrank Way, Weaverville NC 28787

Large industrial space for lease, amazing location

Bill Steigerwald Advisor / Broker (828) 460-9529 bill.steig@tessiergroup.com

## **BUILDING HIGHLIGHTS**

- Located one mile from I-26, 13 miles to I-40
- Lease rates \$4.25 \$4.50/sf NNN
- 16 18' clearance in factory area
- Loading docks with levelers
- New roof, huge parking pad