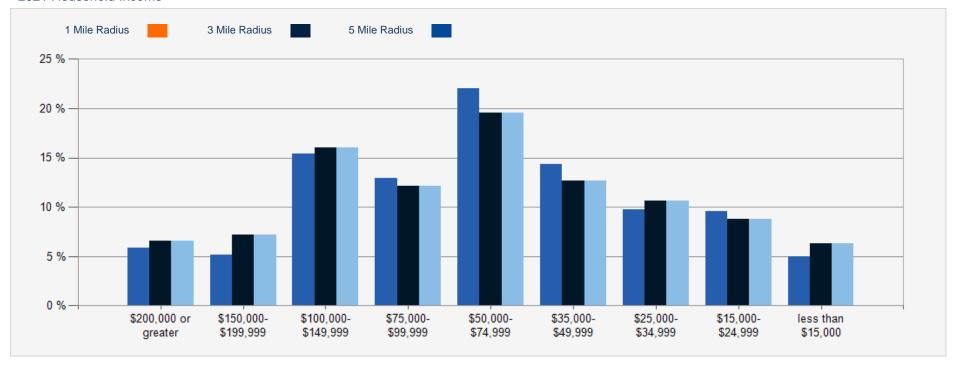

\$71,575  | Median Household Income 55-64  | \$72,219  | \$76,473  | \$81,632  |
| Average Household Income 55-64 | \$87,200 | \$90,455 | \$99,909  | Average Household Income 55-64 | \$100,361 | \$102,928 | \$113,777 |
| Median Household Income 65-74  | \$59,215 | \$66,407 | \$63,342  | Median Household Income 65-74  | \$65,809  | \$74,942  | \$73,273  |
| Average Household Income 65-74 | \$82,723 | \$92,982 | \$94,103  | Average Household Income 65-74 | \$94,464  | \$105,233 | \$107,446 |
| Average Household Income 75+   | \$66,796 | \$68,355 | \$69,306  | Average Household Income 75+   | \$78,133  | \$78,774  | \$81,209  |
|                                |          |          |           |                                |           |           |           |

#### 2021 Household Income



#### 2021 Population by Race



#### 2021 Household Occupancy - 1 Mile Radius



#### 2021 Household Income Average and Median



#### **TESSIER ASSOCIATES**

Although Tessier was created in 1985 as a development services company to plan, develop, lease, sell and manage commercial investments, our vision for the future is as fresh as ever. We are a multi-faceted, experienced team of real estate professionals. We embrace the team concept of providing a high level of service to our clients.

Unlike many other firms, we can navigate you through whatever real estate transaction or situation you come across.

Our mission at Tessier is to build a long-term relationship with you as we help to professionally guide you through your real estate needs with a high level of client care.

At Tessier,