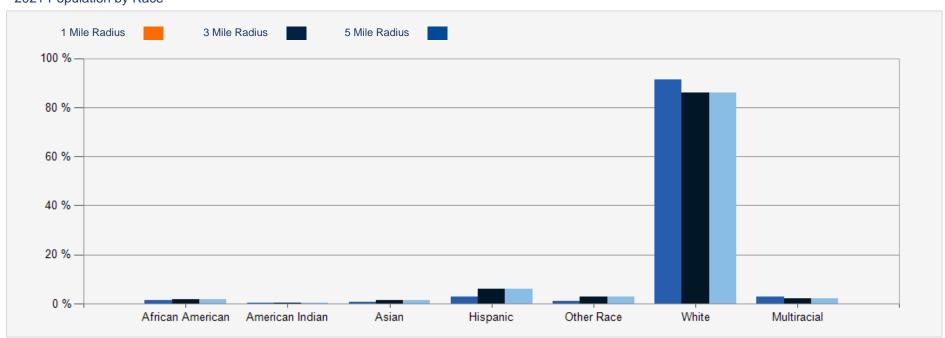

#### 2021 Population by Race

Lawn, trees

LANDSCAPING

| POPULATION                                                                                                                     | 1 MILE                                | 3 MILE                                     | 5 MILE                                                      |
|--------------------------------------------------------------------------------------------------------------------------------|---------------------------------------|--------------------------------------------|-------------------------------------------------------------|
| 2000 Population                                                                                                                | 3,175                                 | 11,521                                     | 32,330                                                      |
| 2010 Population                                                                                                                | 3,393                                 | 12,771                                     | 35,633                                                      |
| 2021 Population                                                                                                                | 3,767                                 | 14,551                                     | 40,907                                                      |
| 2026 Population                                                                                                                | 4,012                                 | 15,716                                     | 43,493                                                      |
| 2021 African American                                                                                                          | 47                                    | 274                                        | 744                                                         |
| 2021 American Indian                                                                                                           | 7                                     | 37                                         | 110                                                         |
| 2021 Asian                                                                                                                     | 27                                    | 183                                        | 461                                                         |
| 2021 Hispanic                                                                                                                  | 112                                   | 952                                        | 2,652                                                       |
| 2021 Other Race                                                                                                                | 32                                    | 406                                        | 1,099                                                       |
| 2021 White                                                                                                                     | 3,540                                 | 13,330                                     | 37,594                                                      |
| 2021 Multiracial                                                                                                               | 110                                   | 304                                        | 871                                                         |
| 2021-2026: Population: Growth Rate                                                                                             | 6.35 %                                | 7.75 %                                     | 6.15 %                                                      |
| 2021 HOUSEHOLD INCOME                                                                                                          | 1 MILE                                | 3 MILE                                     | 5 MILE                                                      |
| less than \$15,000                                                                                                             | 87                                    | 409                                        | 1,289                                                       |
| \$15,000 \$24,000                                                                                                              |                                       |                                            | -,                                                          |
| \$15,000-\$24,999                                                                                                              | 168                                   | 570                                        | 1,621                                                       |
| \$25,000-\$34,999                                                                                                              | 168<br>171                            | 570<br>689                                 |                                                             |
|                                                                                                                                |                                       |                                            | 1,621                                                       |
| \$25,000-\$34,999                                                                                                              | 171                                   | 689                                        | 1,621<br>1,601                                              |
| \$25,000-\$34,999<br>\$35,000-\$49,999                                                                                         | 171<br>252                            | 689<br>820                                 | 1,621<br>1,601<br>2,184                                     |
| \$25,000-\$34,999<br>\$35,000-\$49,999<br>\$50,000-\$74,999                                                                    | 171<br>252<br>387                     | 689<br>820<br>1,264                        | 1,621<br>1,601<br>2,184<br>3,154                            |
| \$25,000-\$34,999<br>\$35,000-\$49,999<br>\$50,000-\$74,999<br>\$75,000-\$99,999                                               | 171<br>252<br>387<br>228              | 689<br>820<br>1,264<br>788                 | 1,621<br>1,601<br>2,184<br>3,154<br>2,026                   |
| \$25,000-\$34,999<br>\$35,000-\$49,999<br>\$50,000-\$74,999<br>\$75,000-\$99,999<br>\$100,000-\$149,999                        | 171<br>252<br>387<br>228<br>271       | 689<br>820<br>1,264<br>788<br>1,039        | 1,621<br>1,601<br>2,184<br>3,154<br>2,026<br>2,607          |
| \$25,000-\$34,999<br>\$35,000-\$49,999<br>\$50,000-\$74,999<br>\$75,000-\$99,999<br>\$100,000-\$149,999<br>\$150,000-\$199,999 | 171<br>252<br>387<br>228<br>271<br>91 | 689<br>820<br>1,264<br>788<br>1,039<br>465 | 1,621<br>1,601<br>2,184<br>3,154<br>2,026<br>2,607<br>1,332 |