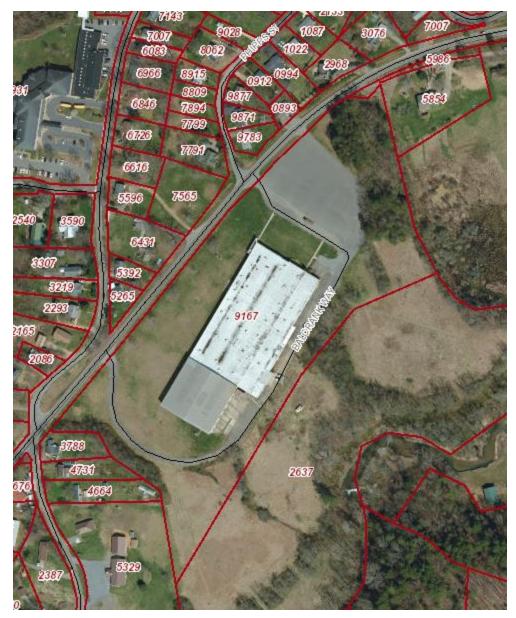

#### Locator Map

## **BUILDING HIGHLIGHTS**

- Located one mile from I-26, 13 miles to I-40
- Lease rates \$4.25 \$4.50/sf NNN
- 16 18' clearance in factory area
- Loading docks with levelers
- New roof, huge parking pad