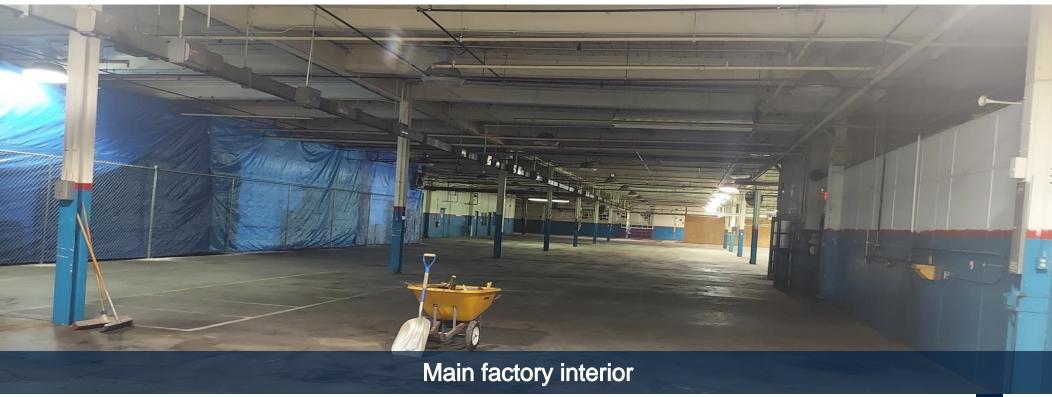

# Former Balcrank Factory

1 Balcrank Way, Weaverville NC 28787

Large industrial space for lease, amazing location

Bill Steigerwald Advisor / Broker (828) 460-9529 bill.steig@tessiergroup.com

## **BUILDING HIGHLIGHTS**

- Located one mile from I-26, 13 miles to I-40
- Lease rates \$4.25 \$4.50/sf NNN
- 16 18' clearance in factory area
- Loading docks with levelers
- New roof, huge parking pad

| PROPERTY DESCRIPTION   |                      |  |  |  |  |
|------------------------|----------------------|--|--|--|--|
| NUMBER OF UNITS        | 2                    |  |  |  |  |
| BUILDING SF            | 132,000              |  |  |  |  |
| NET RENTABLE AREA (SF) | 72,000               |  |  |  |  |
| LAND ACRES             | 18.18                |  |  |  |  |
| YEAR BUILT             | 1990                 |  |  |  |  |
| ZONING TYPE            | Industrial           |  |  |  |  |
| BUILDING CLASS         | С                    |  |  |  |  |
| DOCK HIGH DOORS        | 6                    |  |  |  |  |
| GRADE LEVEL DOORS      | 3                    |  |  |  |  |
| OFFICE SF              | С                    |  |  |  |  |
|                        |                      |  |  |  |  |
| MECHANICAL             |                      |  |  |  |  |
| HVAC                   | Natural gas          |  |  |  |  |
| FIRE SPRINKLERS        | Yes                  |  |  |  |  |
| ELECTRICAL / POWER     | Major - 440v 3-phase |  |  |  |  |
| LIGHTING               | LED                  |  |  |  |  |
|                        |                      |  |  |  |  |
| CONSTRUCTION           |                      |  |  |  |  |
| FOUNDATION             | Slab                 |  |  |  |  |
| FRAMING                | Steel                |  |  |  |  |
| EXTERIOR               | Block                |  |  |  |  |
| ROOF                   | Membrane             |  |  |  |  |