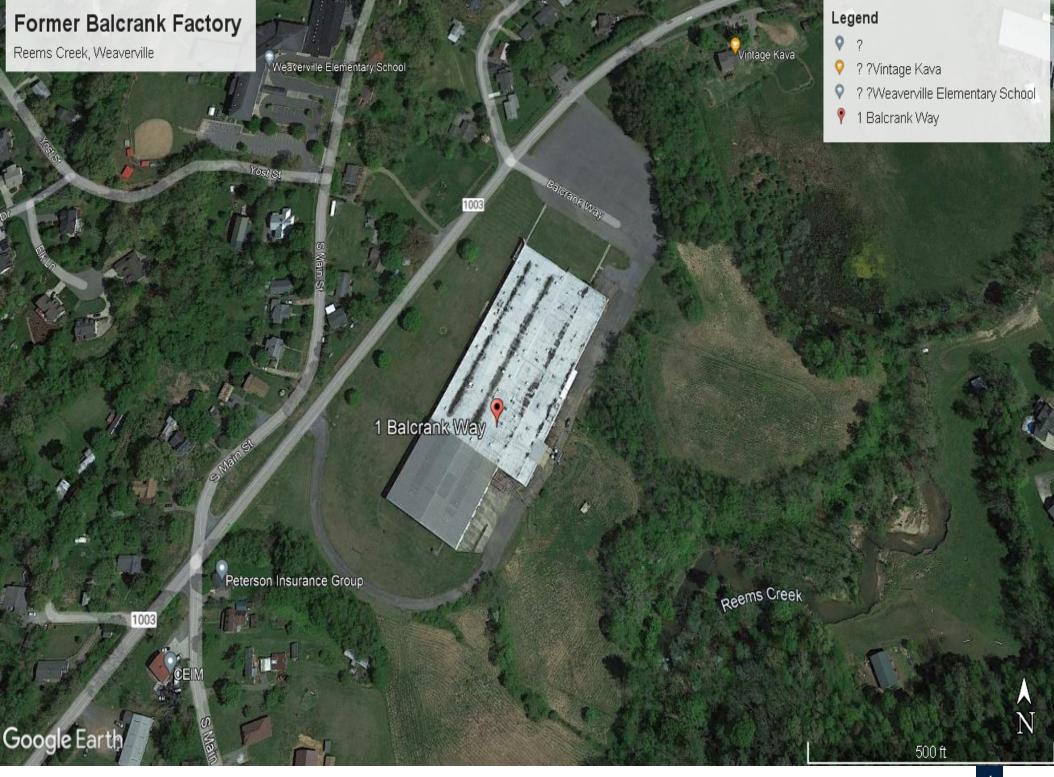

|  |  |  |  |
|                        |                      |  |  |  |  |
| MECHANICAL             |                      |  |  |  |  |
| HVAC                   | Natural gas          |  |  |  |  |
| FIRE SPRINKLERS        | Yes                  |  |  |  |  |
| ELECTRICAL / POWER     | Major - 440v 3-phase |  |  |  |  |
| LIGHTING               | LED                  |  |  |  |  |
|                        |                      |  |  |  |  |
| CONSTRUCTION           |                      |  |  |  |  |
| FOUNDATION             | Slab                 |  |  |  |  |
| FRAMING                | Steel                |  |  |  |  |
| EXTERIOR               | Block                |  |  |  |  |
| ROOF                   | Membrane             |  |  |  |  |

Lawn, trees

LANDSCAPING

















| POPULATION                                                                                                                     | 1 MILE                                | 3 MILE                                     | 5 MILE                                                      |
|--------------------------------------------------------------------------------------------------------------------------------|---------------------------------------|--------------------------------------------|-------------------------------------------------------------|
| 2000 Population                                                                                                                | 3,175                                 | 11,521                                     | 32,330