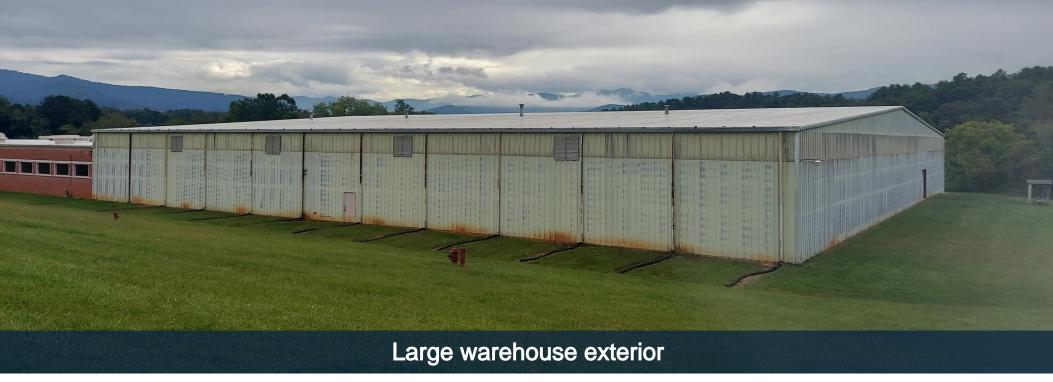

# Former Balcrank Factory

1 Balcrank Way, Weaverville NC 28787

Large industrial space for lease, amazing location

Bill Steigerwald Advisor / Broker (828) 460-9529 bill.steig@tessiergroup.com

## **BUILDING HIGHLIGHTS**

- Located one mile from I-26, 13 miles to I-40
- Lease rates \$4.25 \$4.50/sf NNN
- 16 18' clearance in factory area
- Loading docks with levelers
- New roof, huge parking pad