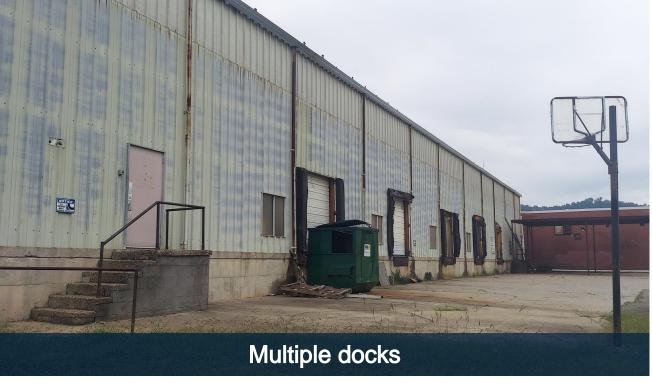

## **BUILDING HIGHLIGHTS**

- Located one mile from I-26, 13 miles to I-40
- Lease rates \$4.25 \$4.50/sf NNN
- 16 18' clearance in factory area
- Loading docks with levelers
- New roof, huge parking pad

| PROPERTY DESCRIPTION   |                      |  |  |  |  |
|------------------------|----------------------|--|--|--|--|
| NUMBER OF UNITS        | 2                    |  |  |  |  |
| BUILDING SF            | 132,000              |  |  |  |  |
| NET RENTABLE AREA (SF) | 72,000               |  |  |  |  |
| LAND ACRES             | 18.18                |  |  |  |  |
| YEAR BUILT             | 1990                 |  |  |  |  |
| ZONING TYPE            | Industrial           |  |  |  |  |
| BUILDING CLASS         | С                    |  |  |  |  |
| DOCK HIGH DOORS        | 6                    |  |  |  |  |
| GRADE LEVEL DOORS      | 3                    |  |  |  |  |
| OFFICE SF              | С                    |  |  |  |  |
|                        |                      |  |  |  |  |
| MECHANICAL             |                      |  |  |  |  |
| HVAC                   | Natural gas          |  |  |  |  |
| FIRE SPRINKLERS        | Yes                  |  |  |  |  |
| ELECTRICAL / POWER     | Major - 440v 3-phase |  |  |  |  |
| LIGHTING               | LED                  |  |  |  |  |
|                        |                      |  |  |  |  |
| CONSTRUCTION           |                      |  |  |  |  |
| FOUNDATION             | Slab                 |  |  |  |  |
| FRAMING                | Steel                |  |  |  |  |
| EXTERIOR               | Block                |  |  |  |  |
| ROOF                   | Membrane             |  |  |  |  |