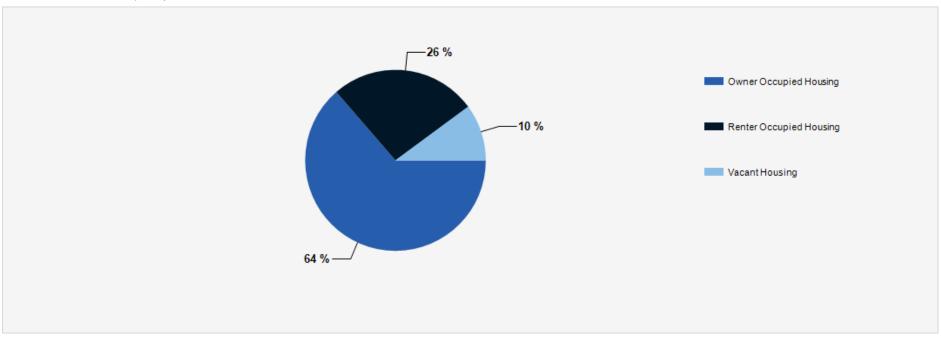

#### 2021 Household Occupancy - 1 Mile Radius

| 1 MILE | 3 MILE                                                                         | 5 MILE                                                                                                                                                              |
|--------|--------------------------------------------------------------------------------|---------------------------------------------------------------------------------------------------------------------------------------------------------------------|
| 1,520  | 5,187                                                                          | 14,407                                                                                                                                                              |
| 1,580  | 5,645                                                                          | 14,945                                                                                                                                                              |
| 1,759  | 6,469                                                                          | 17,128                                                                                                                                                              |
| 1,878  | 6,990                                                                          | 18,211                                                                                                                                                              |
| 2.07   | 2.16                                                                           | 2.31                                                                                                                                                                |
| 1,045  | 3,746                                                                          | 10,173                                                                                                                                                              |
| 368    | 1,107                                                                          | 3,202                                                                                                                                                               |
| 1,246  | 4,347                                                                          | 12,022                                                                                                                                                              |
| 514    | 2,121                                                                          | 5,105                                                                                                                                                               |
| 206    | 740                                                                            | 2,092                                                                                                                                                               |
| 1,965  | 7,209                                                                          | 19,220                                                                                                                                                              |
| 1,322  | 4,660                                                                          | 12,843                                                                                                                                                              |
| 556    | 2,330                                                                          | 5,368                                                                                                                                                               |
| 215    | 776                                                                            | 2,197                                                                                                                                                               |
| 2,093  | 7,766                                                                          | 20,408                                                                                                                                                              |
| 6.60 % | 7.80 %                                                                         | 6.15 %                                                                                                                                                              |
|        | 1,520 1,580 1,759 1,878 2.07 1,045 368 1,246 514 206 1,965 1,322 556 215 2,093 | 1,520 5,187 1,580 5,645 1,759 6,469 1,878 6,990 2.07 2.16 1,045 3,746 368 1,107 1,246 4,347 514 2,121 206 740 1,965 7,209 1,322 4,660 556 2,330 215 776 2,093 7,766 |