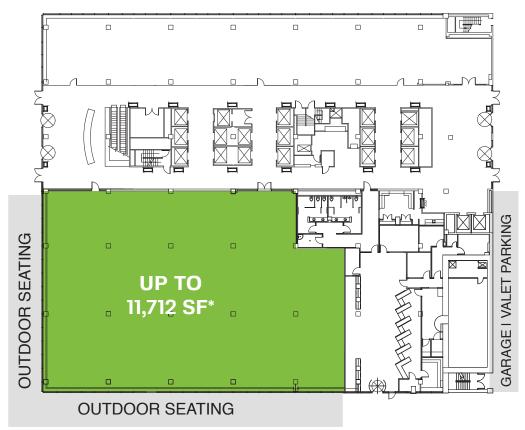

### THE SPACE:

- Up to 11,712 SF ground floor space available within a 685,600 SF high-rise tower
- Upscale outdoor seating 5,000 SF outside dining space protected by an elevated colonnade structure
- Impressive amenities including upgraded Regions Tower lobby, access to two (2) valet parking areas, and adjacent to an 1,100+ space parking garage

# GROUND FLOOR FLOOR PLAN

- Exceptional visibility This property boasts frontage along two (2) primary arteries, Pennsylvania Street + Ohio Street
- In the center of it all Ideally located in the heart of the Indianapolis CBD, and just steps from the Mass Ave Art District
- 24/7 exposure to downtown professionals, residents, and visitors enjoying the city's business and cultural amenities