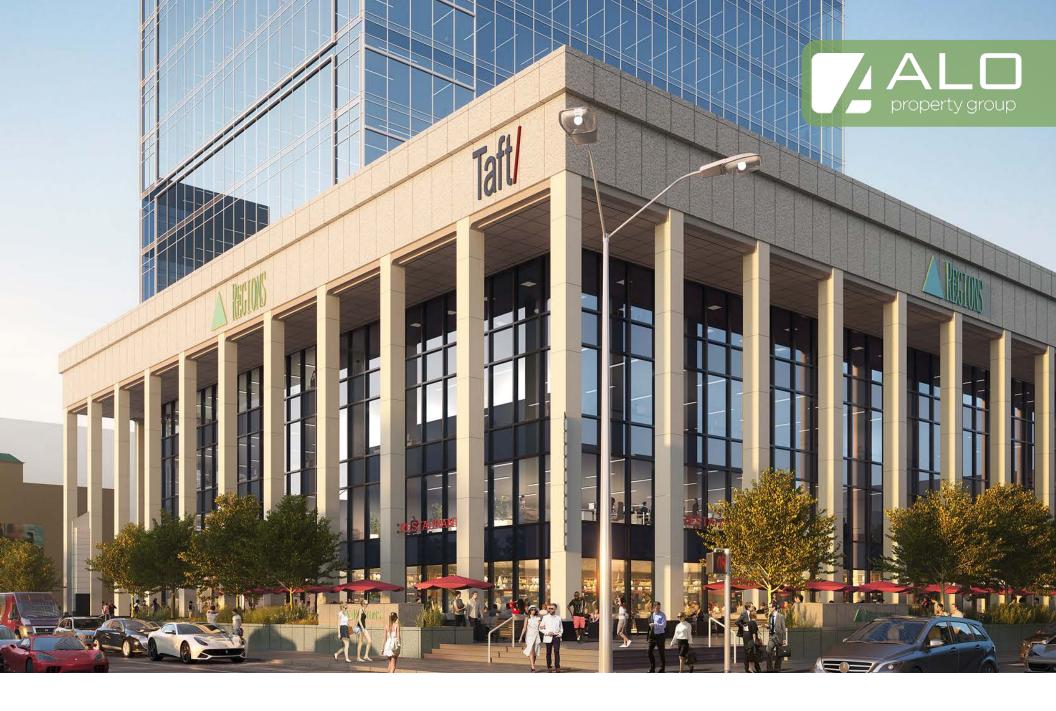

REGIONS TOWER

PRIME DINING LOCATION IN **DOWNTOWN INDIANAPOLIS** 

### ZELEVATED DINING EXPERIENCE

**WELCOME TO REGIONS TOWER** - a 'Class A' building located on a premier intersection in the center of downtown activity.

MAKE YOUR MARK - Ideally situated, this distinguished member of the Indianapolis skyline serves as a natural connection between the Indianapolis Central Business District (CBD) and the vibrant Mass Ave Art District - attracting foot traffic from numerous residential projects and a broad spectrum of downtown businesses, venues and experiences.

### THE SPACE:

- Up to 11,712 SF ground floor space available within a 685,600 SF high-rise tower
- Upscale outdoor seating 5,000 SF outside dining space protected by an elevated colonnade structure
- Impressive amenities including upgraded Regions Tower lobby, access to two (2) valet parking areas, and adjacent to an 1,100+ space parking garage

# GROUND FLOOR FLOOR PLAN

- Exceptional visibility This property boasts frontage along two (2) primary arteries, Pennsylvania Street + Ohio Street
- In the center of it all Ideally located in the heart of the Indianapolis CBD, and just steps from the Mass Ave Art District
- 24/7 exposure to downtown professionals, residents, and visitors enjoying the city's business and cultural amenities