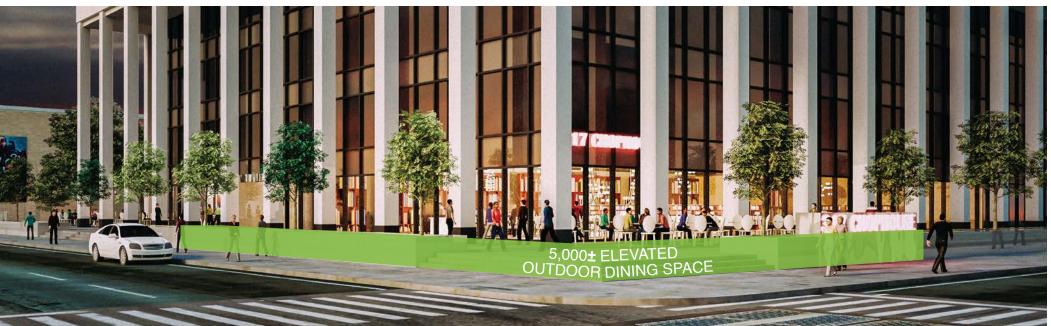

### THE SPACE:

- Up to 11,712 SF ground floor space available within a 685,600 SF high-rise tower
- Upscale outdoor seating 5,000 SF outside dining space protected by an elevated colonnade structure
- Impressive amenities including upgraded Regions Tower lobby, access to two (2) valet parking areas, and adjacent to an 1,100+ space parking garage