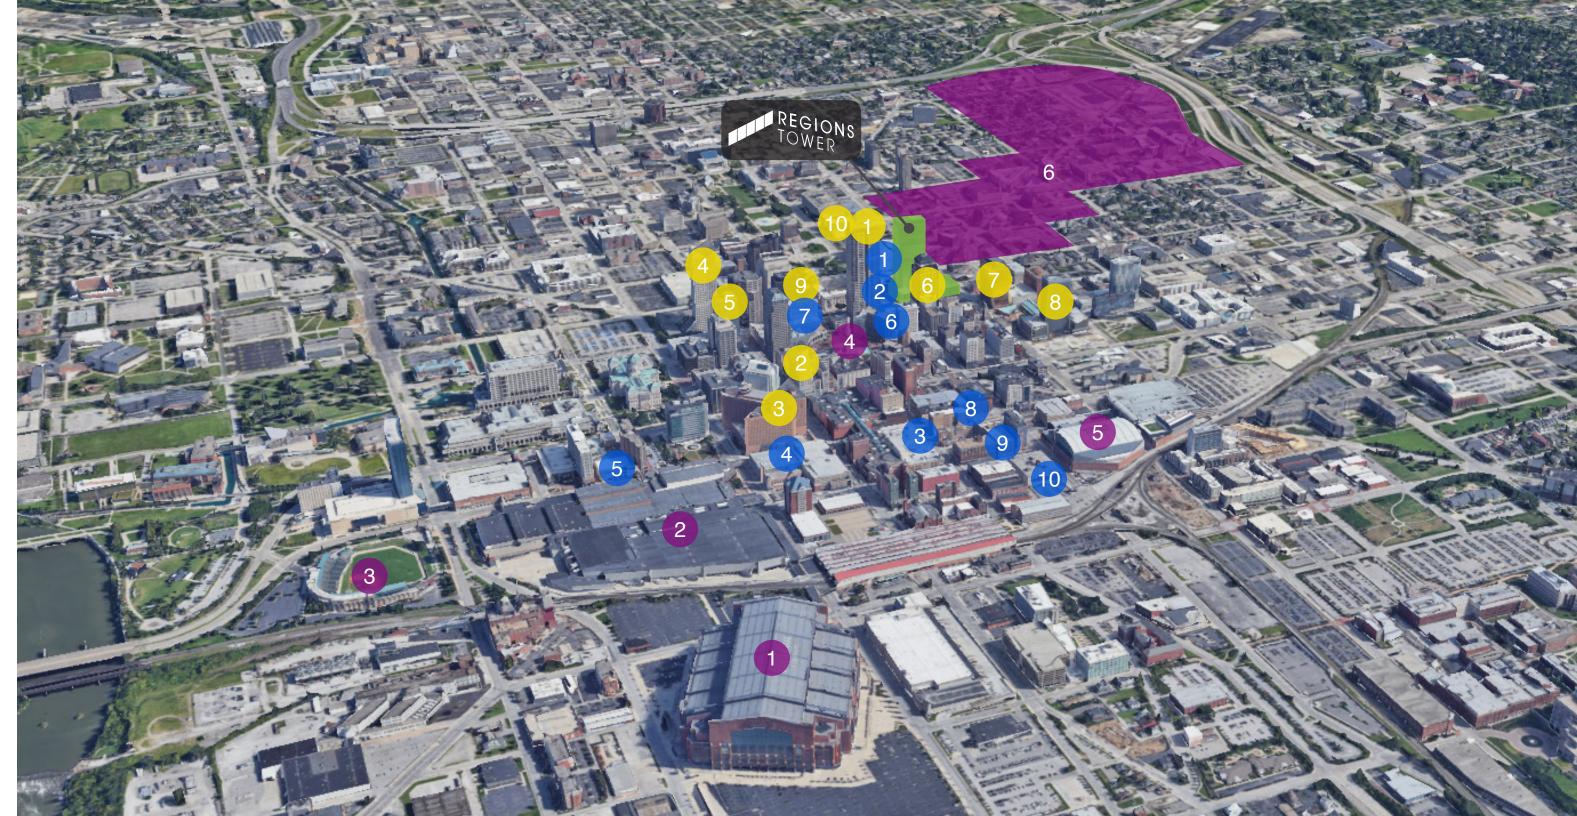

## DOWNTOWN INDIANAPOLIS

### **ENTERTAINMENT | ATTRACTIONS**

- 1 Lucas Oil Stadium
- 2 Indiana Convention Center
- 3 Victory Stadium
- 4 Soldiers & Sailors Monument
- 5 Gainbridge Fieldhouse

- 6 Mass Ave Art District
  - This five-block area lies at the heart of the city's art district and is home to theaters, restaurants, art galleries, and a number of independent boutiques.

### **HOSPITALITY | RESTAURANTS**

- 1 Shake Shack
- 2 The Eagle
- 3 Harry & Izzy's
- 4 Yard House
- 5 Conner's Kitchen + Bar

- 6 Hilton Garden Inn
- 7 Sheraton Indianapolis
- 8 Hampton Inn
- 9 Homewood Suites by Hilton
- 10 Hyatt Place Indianapolis

### **BUSINESSES | DEVELOPMENTS**

- 1 Salesforce Tower
- 2 Market Tower
- 3 PNC Center
- 4 OneAmerica Tower
- 5 Capital Center

- 6 BMO Plaza
- 7 Market Square Center
- 8 City-County Building
- 9 220 N Meridian Tower
- 10 421 N Penn