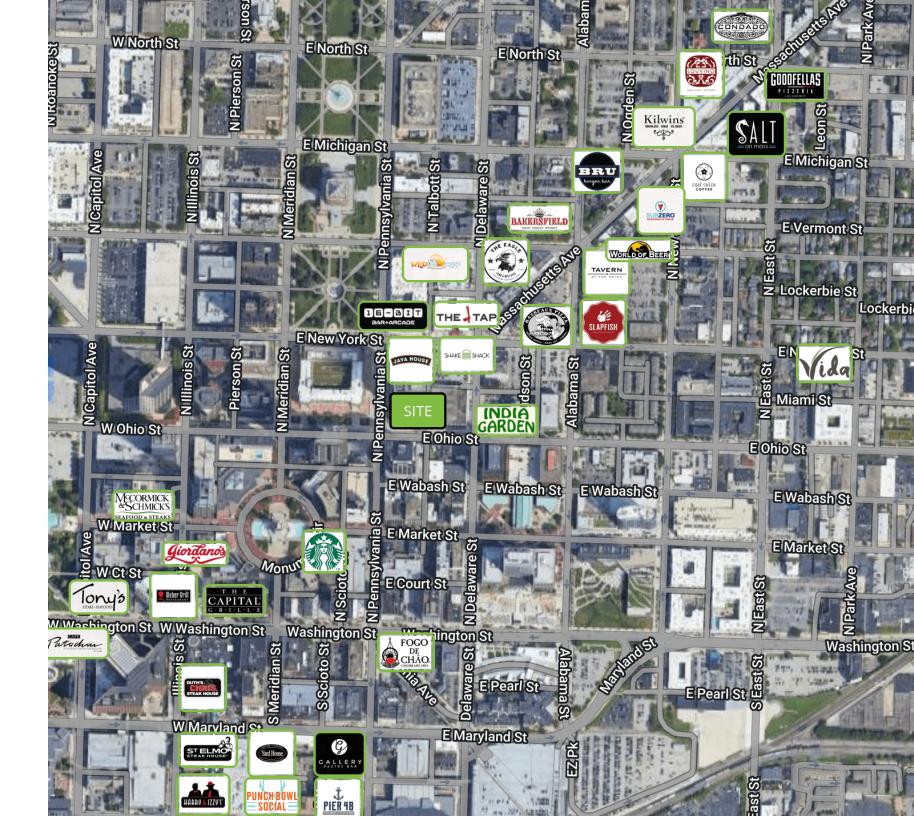

## DOWNTOWN INDIANAPOLIS

### **ENTERTAINMENT | ATTRACTIONS**

- 1 Lucas Oil Stadium
- 2 Indiana Convention Center
- 3 Victory Stadium
- 4 Soldiers & Sailors Monument
- 5 Gainbridge Fieldhouse

- 6 Mass Ave Art District
  - This five-block area lies at the heart of the city's art district and is home to theaters, restaurants, art galleries, and a number of independent boutiques.

### **HOSPITALITY | RESTAURANTS**

- 1 Shake Shack
- 2 The Eagle
- 3 Harry & Izzy's
- 4 Yard House
- 5 Conner's Kitchen + Bar

- 6 Hilton Garden Inn
- 7 Sheraton Indianapolis
- 8 Hampton Inn
- 9 Homewood Suites by Hilton
- 10 Hyatt Place Indianapolis

### **BUSINESSES | DEVELOPMENTS**

- 1 Salesforce Tower
- 2 Market Tower
- 3 PNC Center
- 4 OneAmerica Tower
- 5 Capital Center

- 6 BMO Plaza
- 7 Market Square Center
- 8 City-County Building
- 9 220 N Meridian Tower
- 10 421 N Penn