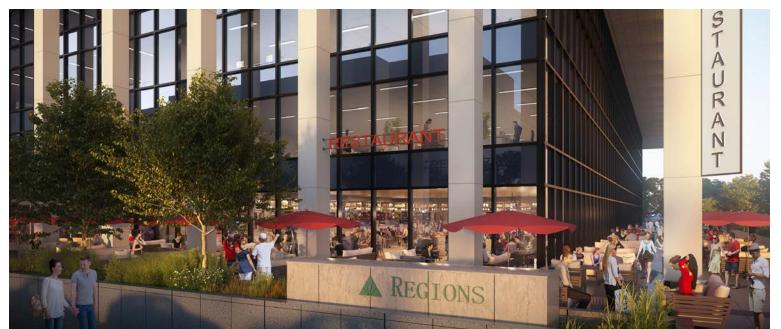

### ZELEVATED DINING EXPERIENCE

**WELCOME TO REGIONS TOWER** - a 'Class A' building located on a premier intersection in the center of downtown activity.

MAKE YOUR MARK - Ideally situated, this distinguished member of the Indianapolis skyline serves as a natural connection between the Indianapolis Central Business District (CBD) and the vibrant Mass Ave Art District - attracting foot traffic from numerous residential projects and a broad spectrum of downtown businesses, venues and experiences.

### THE SPACE:

- Up to 11,712 SF ground floor space available within a 685,600 SF high-rise tower
- Upscale outdoor seating 5,000 SF outside dining space protected by an elevated colonnade structure
- Impressive amenities including upgraded Regions Tower lobby, access to two (2) valet parking areas, and adjacent to an 1,100+ space parking garage

### EYE-CATCHING

TO INDY'S CULINARY SCENE

GARY PEREL | Principal 317.853.7505 | Gary@alopg.com