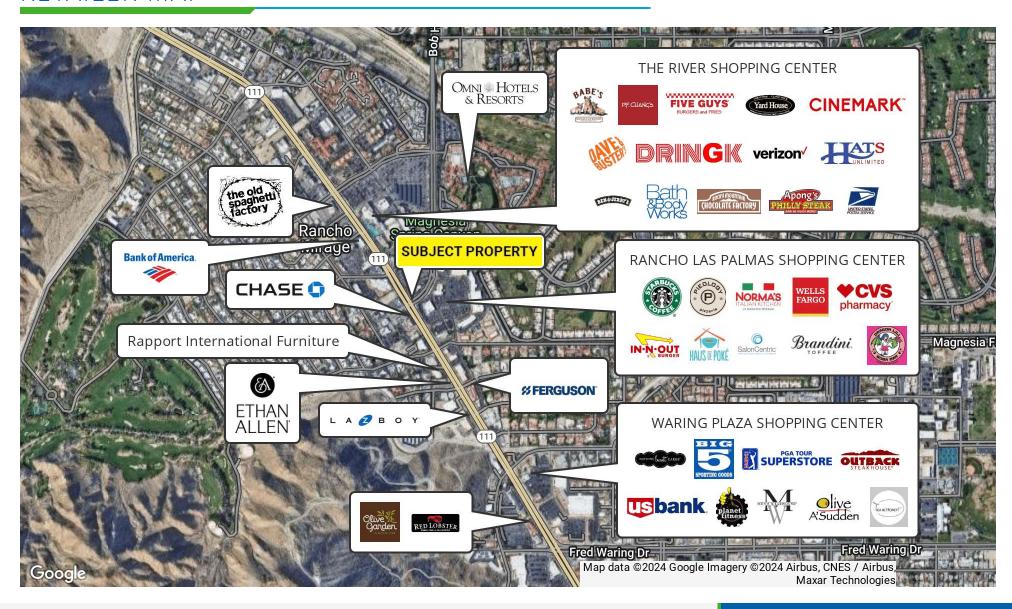

Highway 111 and Bob Hope Drive with 67,500 CPD
- Adjacent to The River at Rancho Mirage, a 230,000 SF entertainment, restaurant, and retail center.
- Prime Central Valley location
- Serving the affluent communities of Rancho Mirage and Palm Desert with average income levels of \$103,046

## 71950 HIGHWAY 111, RANCHO MIRAGE, CA 92270

# FLOOR PLAN



Michael Lyle 760.774.6533 CalDRE #02002995

mlyle@cbclyle.net

Arley Ryan 630.660.9376 CaIDRE #02198855 arleyryan@cbclyle.net

## 71950 HIGHWAY 111, RANCHO MIRAGE, CA 92270

# REGIONAL MAP



Michael Lyle 760.774.6533 CalDRE #02002995

mlyle@cbclyle.net

**Arley Ryan 630.660.9376**CalDRE #02198855
arleyryan@cbclyle.net

71950 HIGHWAY 111, RANCHO MIRAGE, CA 92270

# LOCATION MAP



### 71950 HIGHWAY 111, RANCHO MIRAGE, CA 92270

# RETAILER MAP



## 71950 HIGHWAY 111, RANCHO MIRAGE, CA 92270

# ADDITIONAL PHOTOS













## 71950 HIGHWAY 111, RANCHO MIRAGE, CA 92270

# ADDITIONAL PHOTOS













Michael Lyle 760.774.6533 CaIDRE #02002995 mlyle@cbclyle.net



## 71950 HIGHWAY 111, RANCHO MIRAGE, CA 92270

# **DEMOGRAPHICS MAP**

| POPULATION           | 1 MILE    | 3 MILES   | 5 MILES   |
|----------------------|-----------|-----------|-----------|
| Total Population     | 3,421     | 37,812    | 67,339    |
| Average Age          | 55        | 55        | 56        |
| Average Age (Male)   | 54        | 53        | 55        |
| Average Age (Female) | 56        | 56        | 56        |
|                      |           |           |           |
| HOUSEHOLDS & INCOME  | 1 MILE    | 3 MILES   | 5 MILES   |
| Total Househo