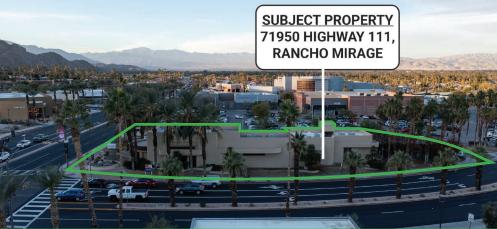

# FOR LEASE FORMER BANK ON HIGHWAY 111 IN **RANCHO MIRAGE**









**COLDWELL BANKER COMMERCIAL LYLE & ASSOCIATES** 78000 FRED WARING DR | SUITE 200 **PALM DESERT, CA 92211** 760.772.6400

# Michael Lyle

760.774.6533 CalDRE #02002995 mlyle@cbclyle.net

# Arley Ryan

630.660.9376 CalDRE #02198855 arleyryan@cbclyle.net

# WWW.CBCLYLE.COM

# COLDWELL LYLE & ASSOCIATES CALDRE 01462012

COLDWELL BANKER COMMERCIAL

## 71950 HIGHWAY 111, RANCHO MIRAGE, CA 92270

# EXECUTIVE SUMMARY





## **OFFERING SUMMARY**

**AVAILABLE SF:** 2,287 - 7,096 SF

**LEASE RATE:** \$2.15 SF/month (NNN)

**LOT SIZE:** 0.8 Acres

1994 **YEAR BUILT:** 

7,096 **BUILDING SIZE:** 

**PUDC ZONING:** 

### **PROPERTY HIGHLIGHTS**

- 7,096 SF former bank/wealth management space. Will divide with a minimum of 1500 SF
- Extremely visible signage at the major intersection of Highway 111