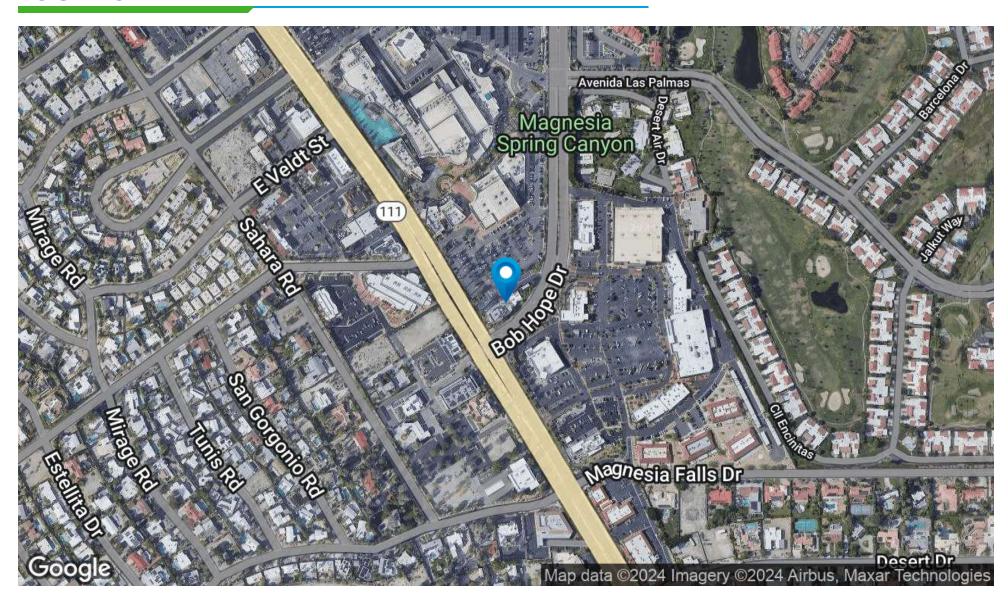

1500 SF
- Extremely visible signage at the major intersection of Highway 111 and Bob Hope Drive with 67,500 CPD
- Adjacent to The River at Rancho Mirage, a 230,000 SF entertainment, restaurant, and retail center.
- Prime Central Valley location
- Serving the affluent communities of Rancho Mirage and Palm Desert with average income levels of \$103,046

## 71950 HIGHWAY 111, RANCHO MIRAGE, CA 92270

# FLOOR PLAN



Michael Lyle 760.774.6533 CalDRE #02002995

mlyle@cbclyle.net

Arley Ryan 630.660.9376 CaIDRE #02198855 arleyryan@cbclyle.net

## 71950 HIGHWAY 111, RANCHO MIRAGE, CA 92270

# REGIONAL MAP



Michael Lyle 760.774.6533 CalDRE #02002995

mlyle@cbclyle.net

**Arley Ryan 630.660.9376**CalDRE #02198855
arleyryan@cbclyle.net

71950 HIGHWAY 111, RANCHO MIRAGE, CA 92270

# LOCATION MAP



### 71950 HIGHWAY 111, RANCHO MIRAGE, CA 92270

# RETAILER MAP



## 71950 HIGHWAY 111, RANCHO MIRAGE, CA 92270

# ADDITIONAL PHOTOS













## 71950 HIGHWAY 111, RANCHO MIRAGE, CA 92270

# ADDITIONAL PHOTOS













Michael Lyle 760.774.6533 CaIDRE #02002995 mlyle@cbclyle.net



## 71950 HIGHWAY 111, RANCHO MIRAGE, CA 92270

# **DEMOGRAPHICS MAP**

| POPULATION           | 1 MILE    | 3 MILES   | 5 MILES   |
|----------------------|-----------|-----------|-----------|
| Total Population     | 3,421     | 37,812    | 67,339    |
| Average Age          | 55        | 55        | 56        |
| Average Age (Male)   | 54        | 53        | 55        |
| Average Age (Female) | 56        | 56        | 56        |
|                      |           |           |           |
| HOUSEHOL