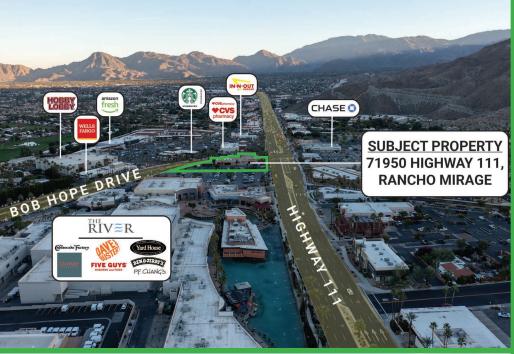

# FOR LEASE FORMER BANK ON HIGHWAY 111 IN **RANCHO MIRAGE**









**COLDWELL BANKER COMMERCIAL LYLE & ASSOCIATES** 78000 FRED WARING DR | SUITE 200 **PALM DESERT, CA 92211** 760.772.6400

# Michael Lyle

760.774.6533 CalDRE #02002995 mlyle@cbclyle.net

# Arley Ryan

630.660.9376 CalDRE #02198855 arleyryan@cbclyle.net

# WWW.CBCLYLE.COM

# COLDWELL LYLE & ASSOCIATES CALDRE 01462012

COLDWELL BANKER COMMERCIAL

## 71950 HIGHWAY 111, RANCHO MIRAGE, CA 92270

# EXECUTIVE SUMMARY





## **OFFERING SUMMARY**

**AVAILABLE SF:** 2,287 - 7,096 SF

**LEASE RATE:** \$2.15 SF/month (NNN)

**LOT SIZE:** 0.8 Acres

1994 **YEAR BUILT:** 

7,096 **BUILDING SIZE:** 

**PUDC ZONING:** 

### **PROPERTY HIGHLIGHTS**

- 7,096 SF former bank/wealth management space. Will divide with a minimum of 1500 SF
- Extremely visible signage at the major intersection of Highway 1