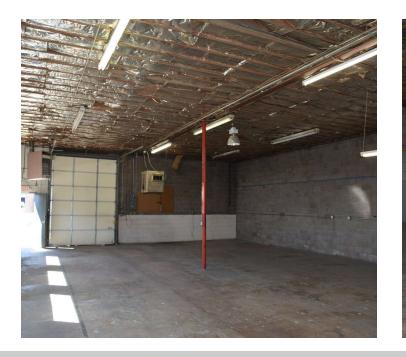

#### **PROPERTY OVERVIEW**

| Building Size:     | 5,000 SF                        |
|--------------------|---------------------------------|
| Lot Size:          | 6,000 SF                        |
| YOC/Renovation:    | 1962/2024                       |
| Loading:           | One (1) Drive-In Door (10'x12') |
| Clear Height:      | 13'                             |
| Construction Type: | Brick and Block                 |
| Power:             | 100A / 120-208V / Single Phase  |
| Zoning:            | I-MX-3 (Denver)                 |
| Property Taxes:    | \$19,325                        |
|                    |                                 |

#### **PROPERTY FEATURES**

- Excellent Central Business District and highway access
- Located on busy Kalamath St corridor / South of Santa Fe Arts District
- Recent renovations: new lighting, flooring, ceiling tiles and windows