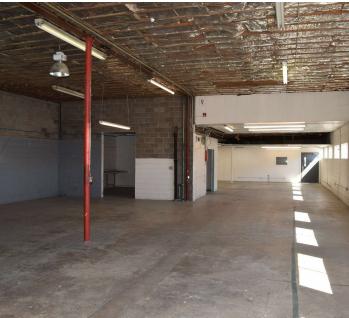

#### **PROPERTY OVERVIEW**

| Building Size:     | 5,000 SF                        |
|--------------------|---------------------------------|
| Lot Size:          | 6,000 SF                        |
| YOC/Renovation:    | 1962/2024                       |
| Loading:           | One (1) Drive-In Door (10'x12') |
| Clear Height:      | 13'                             |
| Construction Type: | Brick and Block                 |
| Power:             | 100A / 120-208V / Single Phase  |
| Zoning:            | I-MX-3 (Denver)                 |
| Property Taxes:    | \$19,325                        |
|                    |                                 |

#### **PROPERTY FEATURES**

- Excellent Central Business District and highway access
- Located on busy Kalamath St corridor / South of Santa Fe Arts District
- Recent renovations: new lighting, flooring, ceiling tiles and windows