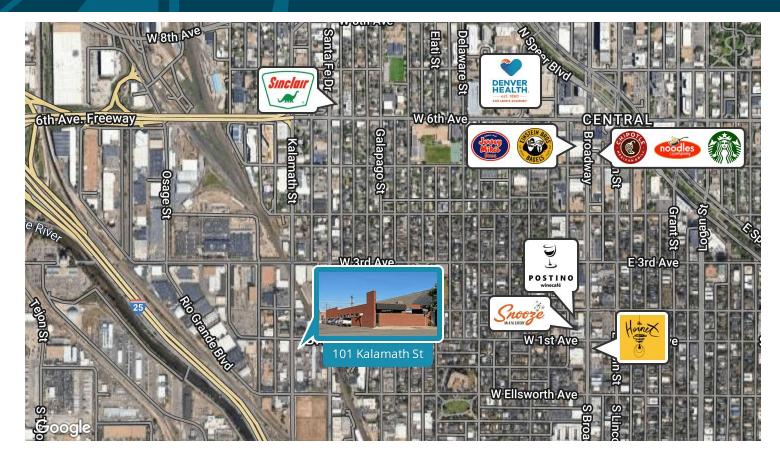

## FOR SALE 101 KALAMATH STREET DENVER, CO 80223

#### **PROPERTY FEATURES**

- Excellent Central Business District and highway access
- Located on busy Kalamath St corridor / South of Santa Fe Arts District
- Recent renovations: new lighting, flooring, ceiling tiles and windows