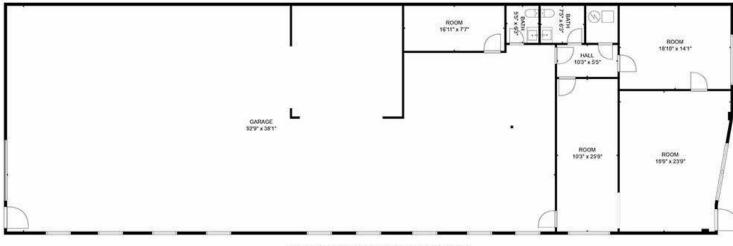

#### **PROPERTY OVERVIEW**

| Building Size:     | 5,000 SF                        |
|--------------------|---------------------------------|
| Lot Size:          | 6,000 SF                        |
| YOC/Renovation:    | 1962/2024                       |
| Loading:           | One (1) Drive-In Door (10'x12') |
| Clear Height:      | 13'                             |
| Construction Type: | Brick and Block                 |
| Power:             | 100A / 120-208V / Single Phase  |
| Zoning:            | I-MX-3 (Denver)                 |
| Property Taxes:    | \$19,325                        |
|                    |                                 |

### **RC MYLES, CCIM, SIOR**

President 303.947.7850 RCMyles@PinnacleREA.com

**Pinnacle Real Estate Advisors** One Broadway Suite A300 Denver, CO 80203 303.962.9555 | www.pinnaclerea.com

\*All dimensions are interior and drawing is not to scale