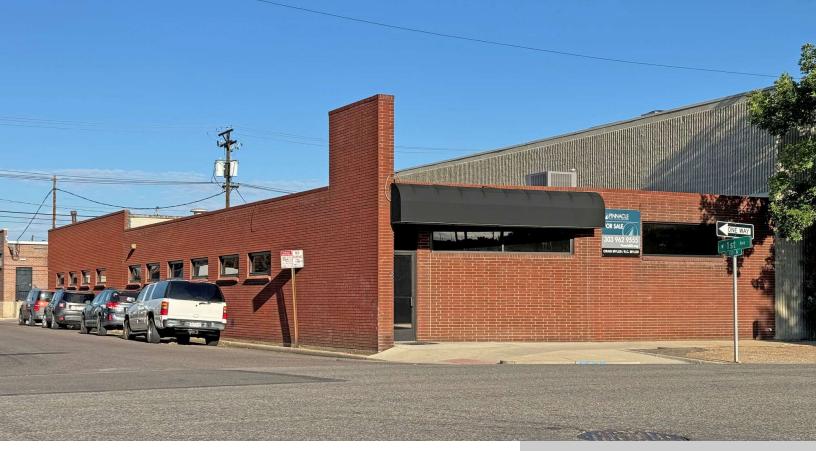

## FOR SALE 101 KALAMATH STREET DENVER, CO 80223

### Central Office/Warehouse with Visibility REDUCED PRICE: \$1,350,000 \$1,250,000 (\$250/SF)

#### **PROPERTY FEATURES**

- Excellent Central Business District and highway access
- Located on busy Kalamath St corridor / South of Santa Fe Arts District
- Recent renovations: new lighting, flooring, ceiling tiles and windows