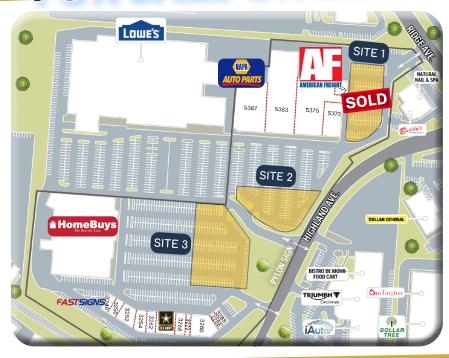

### **ANCHOR TENANTS**

Lowe's, Napa Auto, Home Buys, American Freight

- » Parcel Number: 520-0270-0011-00
- » Acres: 17.68 (Shopping Center)

- » Two access points off Highland
- » One access point on Ridge

### SITE INFO

### **GREAT FOR**

- **OIL CHANGE**
- **CAR WASH**
- **QUICK SERVICE RESTAURANT**

.69 **ACRES** 

### **GREAT FOR**

- BANK/ATM
- **OIL CHANGE**
- **CAR WASH**

.78 **ACRES** 

SITE 3

### **GREAT FOR**

- MEDICAL OFFICE
- **FLEX OFFICE**
- TEMP VENDOR

1.03 **ACRES** 

CURO BRKG

CUROBRKG.COM | 513.200.9462 JOSH NIEDERHELMAN | JOSH@CUROBRKG.COM

© 2023 CURO BRKG. All rights reserved. No warranty or representation, express or implied, is made to the accuracy or completeness of the information contained herein, and same is submitted subject to errors, omissions, change of price, rental or other conditions, withdrawal without notice, and to any special listing conditions imposed by the property owner(s). As applicable, we make no representation as to the condition of the property (or properties) in question. This information has been obtained from sources believed reliable, but has not been verified for accuracy or completeness. You should conduct a careful, independent investigation of the property and verify all information. Any reliance on this information is solely at your own risk. CURO BRKG and the CURO BRKG logo are service marks of CURO BRKG. All other marks displayed on this document are the property of their respective owners. Photos herein are the property of their respective owners. Use of these images without the express written consent of the owner is prohibited.