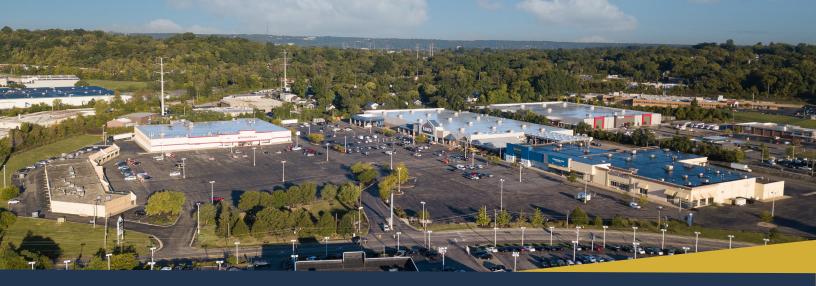

### RIDGE PLAZA 3240 HIGHLAND AVE CINCINNATI, OH 45213

### **ANCHOR TENANTS**

Lowe's, Napa Auto, Home Buys, American Freight

- » Parcel Number: 520-0270-0011-00
- » Acres: 17.68 (Shopping Center)

- » Two access points off Highland
- » One access point on Ridge

### **PARKING**

- » Approximately 898 parking spaces
- » Approximately 5.10 stalls per 1,000sf

CURO BRKG

CUROBRKG.COM | 513.200.9462 JOSH NIEDERHELMAN | JOSH@CUROBRKG.COM

© 2023 CURO BRKG. All rights reserved. No warranty or representation, express or implied, is made to the accuracy or completeness of the information contained herein, and same is submitted subject to errors, omissions, change of price, rental or other conditions, withdrawal without notice, and to any special listing conditions imposed by the property owner(s). As applicable, we make no representation as to the condition of the property (or properties) in question. This information has been obtained from sources believed reliable, but has not been verified for accuracy or completeness. You should conduct a careful, independent investigation of the property and verify all information. Any reliance on this information is solely at your own risk. CURO BRKG and the CURO BRKG logo are service marks of CURO BRKG. All other marks displayed on this document are the property of their respective owners. Photos herein are the property of their respective owners. Use of these images without the express written consent of the owner is prohibited.