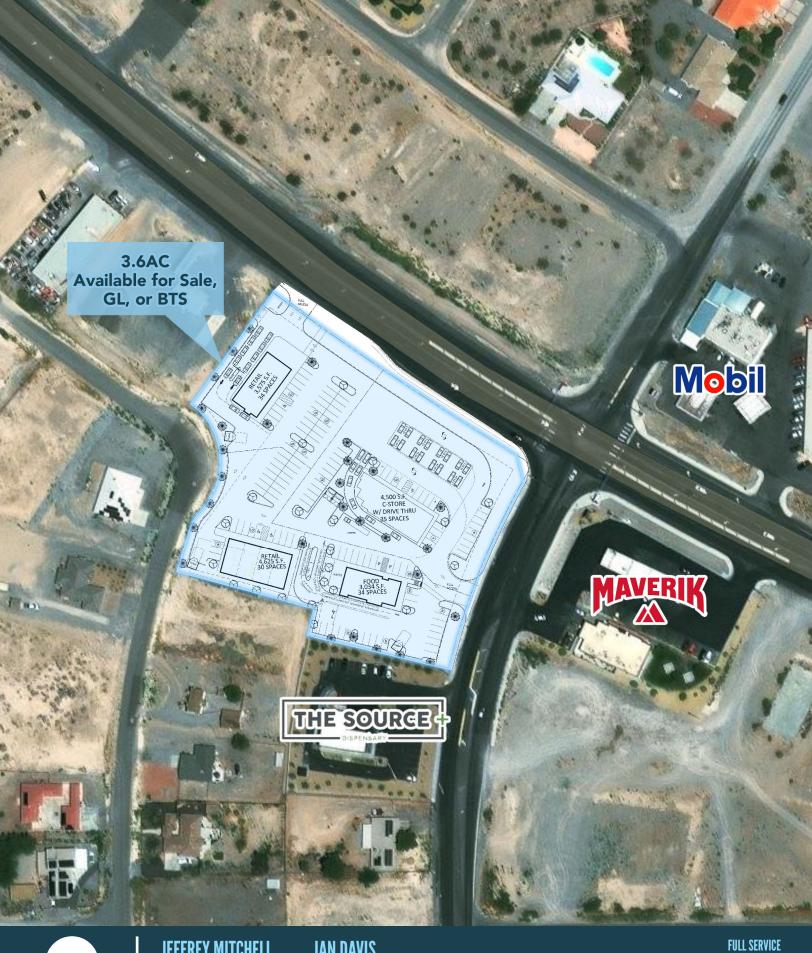

# **SWC HWY 160 & HOMESTEAD**

## PROPERTY DETAILS

2310 SOUTH HIGHWAY 160, PAHRUMP, NV 89048

- Ideal Gas Station / C-Store or Drive Thru Location
- Ground Lease, Build to Suit, Sale Possibilities
- Just West of <u>Spring Mountain</u> <u>Motorsports Resort</u> and Silverton Resort
- 3.6 Acres Available
- Potential Tavern Location

- Various Pad Sizes & Configuration Options
- 23,700 Cars / Day on Hwy 160
- Convenient Access to Hwy 160 and Homestead Road
- Signalized Intersection
- 400' Frontage Along Highway 160