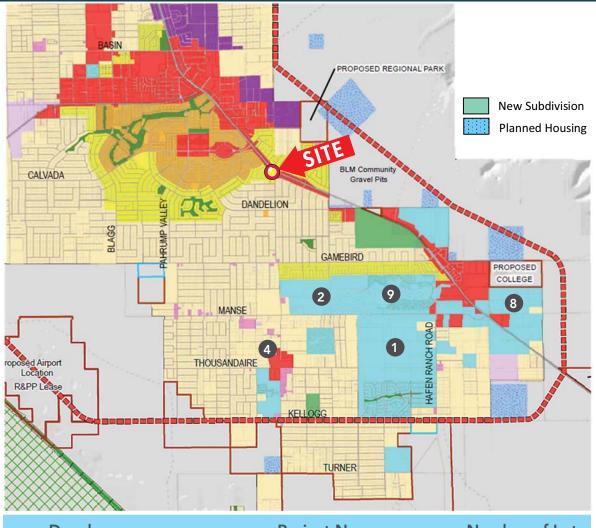

# SWC HWY 160 & HOMESTEAD

|    | Developer                    | Project Name         | Number of Lots |
|----|------------------------------|----------------------|----------------|
| 1  | Adaven Management            | Mountain Falls South | 5,160          |
| 2  | Beazer Homes                 | Burson Ranch         | 586            |
| 3  | Celebrate Homes 50           | Celebrate Homes      | 400            |
| 4  | Concordia Homes              | Pleasant Valley      | 802            |
| 5  | DevLand                      | Pechstein Ranch      | 306            |
| 6  | Front Sight Management, Inc. | Front Sign MPC       | 2,066          |
| 7  | L.I. Development             | Indian Road          | 448            |
| 8  | Pahrump 88                   | Ishani Ridge         | 25             |
| 9  | PV Land Investments          | Gateway MPC          | 6,200          |
| 10 | William Lyon Homes, Inc.     | Mountain Falls       | 3,200          |
|    | Total                        |                      | 19,193         |