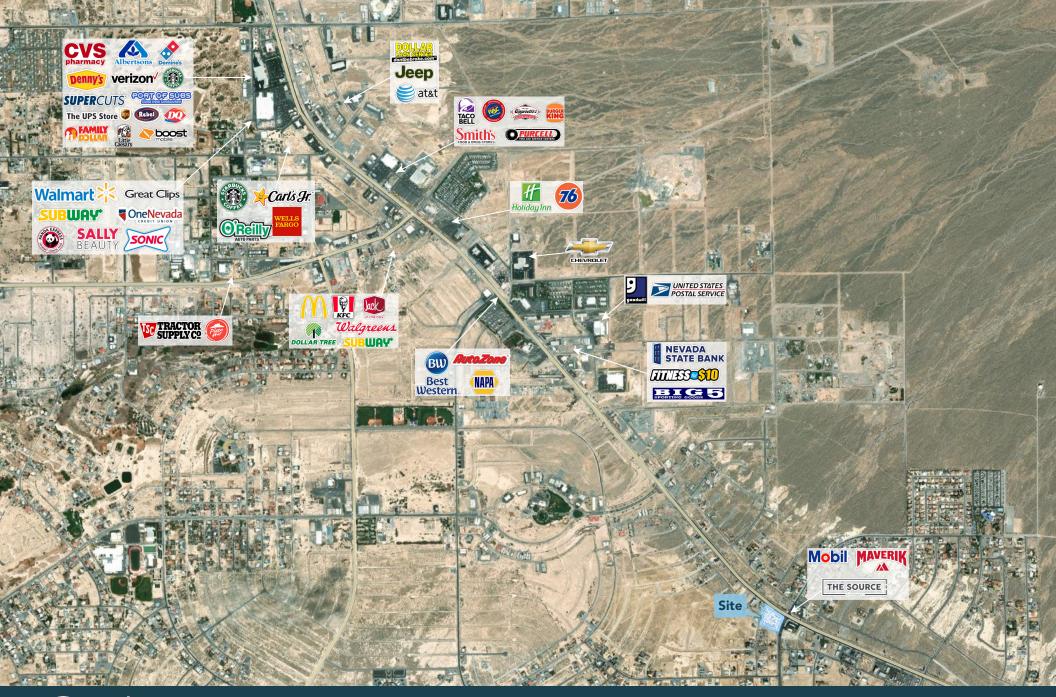

# **SWC HWY 160 & HOMESTEAD**

## PROPERTY DETAILS

2310 SOUTH HIGHWAY 160, PAHRUMP, NV 89048

- Ideal Gas Station / C-Store or Drive Thru Location
- Ground Lease, Build to Suit, Sale Possibilities
- Just West of <u>Spring Mountain</u> <u>Motorsports Resort</u> and Silverton Resort
- 3.6 Acres Available
- Potential Tavern Location

- Various Pad Sizes & Configuration Options
- 23,700 Cars / Day on Hwy 160
- Convenient Access to Hwy 160 and Homestead Road
- Signalized Intersection
- 400' Frontage Along Highway 160