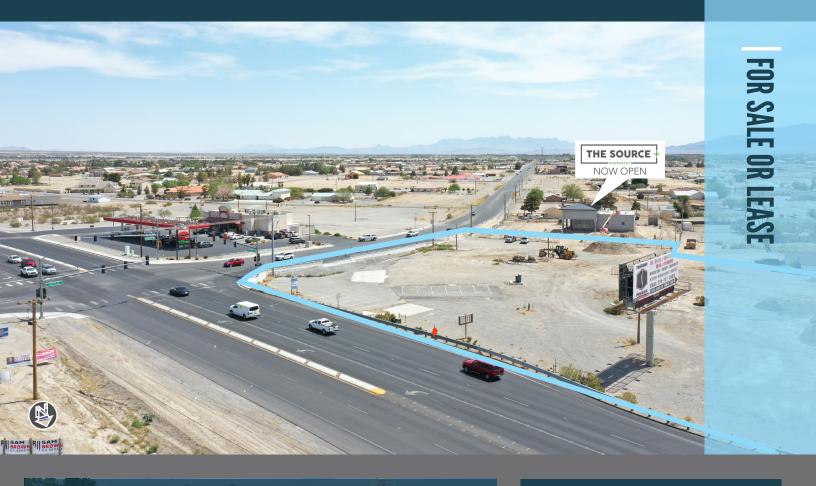

# **SWC HWY 160 & HOMESTEAD**

## PROPERTY DETAILS

2310 SOUTH HIGHWAY 160, PAHRUMP, NV 89048

- Ideal Gas Station / C-Store or Drive Thru Location
- Ground Lease, Build to Suit, Sale Possibilities
- Just West of <u>Spring Mountain</u> <u>Motorsports Resort</u> and Silverton Resort
- 3.6 Acres Available
- Potential Tavern Location

- Various Pad Sizes & Configuration Options
- 23,700 Cars / Day on Hwy 160
- Convenient Access to Hwy 160 and Homestead Road
- Signalized Intersection
- 400' Frontage Along Highway 160