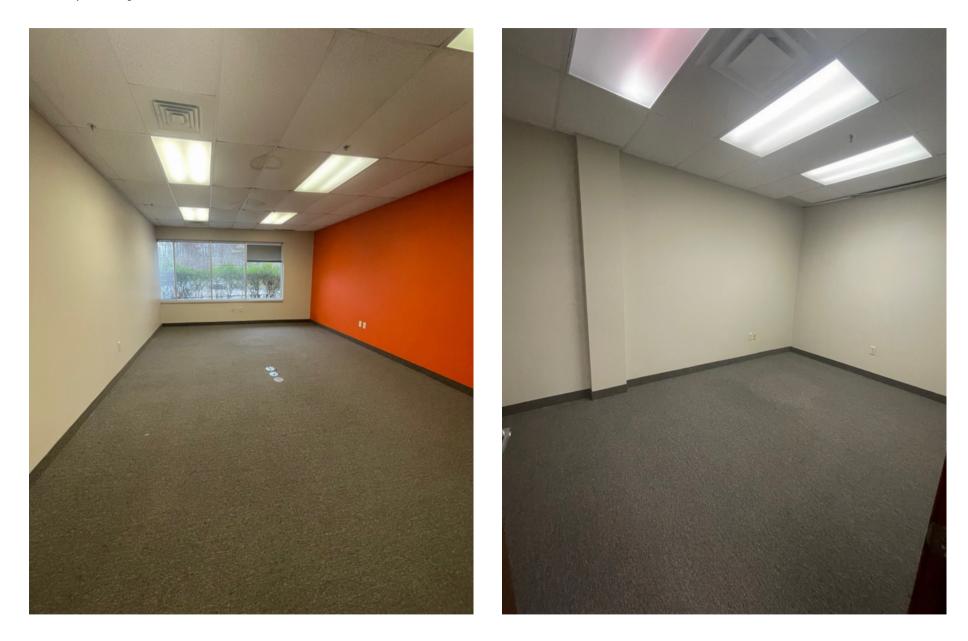

Space Highlights





| Available Size        | 2,708 SF flex space                                                                               |
|-----------------------|---------------------------------------------------------------------------------------------------|
| Asking Rate           | \$10.50/NNN                                                                                       |
| Lease Expiration Date | 1/31/2027                                                                                         |
| Space Amenities       | <ul><li> 8 bullpen style desks</li><li> Break room/kitchenette</li><li> Conference room</li></ul> |
| Location              | 3 minutes from I-77 and 6<br>minutes from I-80                                                    |



# Property Photos





### Floorplan



### Location Features

**I-77** 3 Minutes

**I-80** 6 Minutes

**Downtown Cleveland** 21 Minutes

**Downtown Akron** 28 Minutes

**337,016** Total population within 10-mile radius

**\$78,611** Median income within 10-mile radius

(())

JLL SEE A BRIGHTER WAY





#### JLL

David Stecker Managing Director david.stecker@jll.com +1 216 937 1965

#### Joe Warren

Analyst joe.warren@jll.com +1 216 912 4511

Jones Lang LaSalle Americas, Inc.

Although information has been obtained from sources deemed reliable, JLL does not make any guarantees, warranties or representations, express or implied, as to the completeness or accuracy as to the information contained herein. Any projections, opinions, assumptions or estimates used are for example only. There may be differences betw