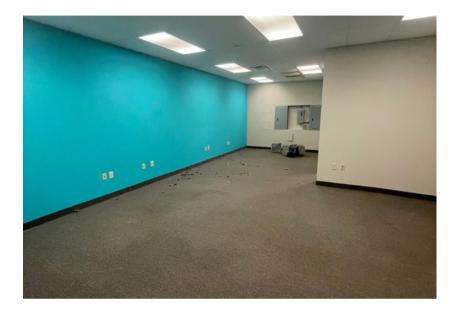

# Property Photos

# Space Highlights

| Available Size        | 2,708 SF flex space                                                                               |
|-----------------------|---------------------------------------------------------------------------------------------------|
| Asking Rate           | \$10.50/NNN                                                                                       |
| Lease Expiration Date | 1/31/2027                                                                                         |
| Space Amenities       | <ul><li> 8 bullpen style desks</li><li> Break room/kitchenette</li><li> Conference room</li></ul> |
| Location              | 3 minutes from I-77 and 6<br>minutes from I-80                                                    |