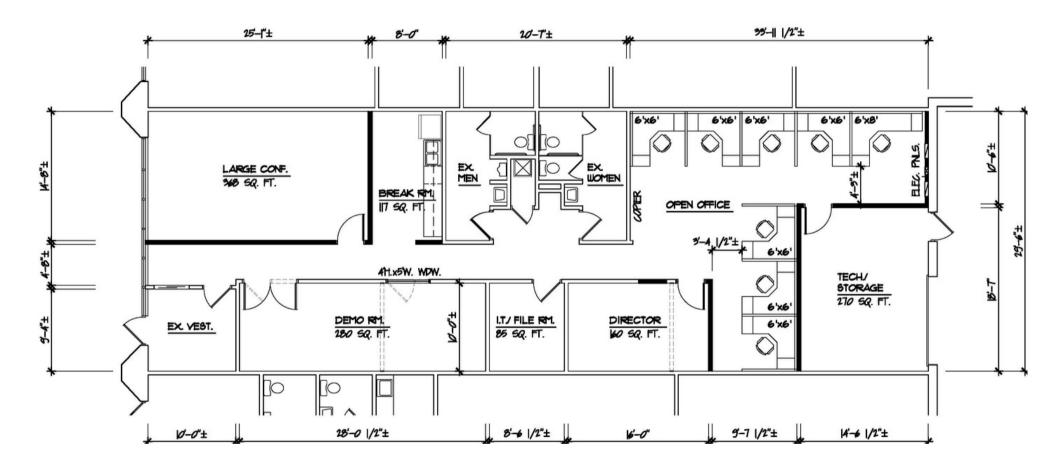

### Floorplan

# Space Highlights

| Available Size        | 2,708 SF flex space                                                                               |
|-----------------------|---------------------------------------------------------------------------------------------------|
| Asking Rate           | \$10.50/NNN                                                                                       |
| Lease Expiration Date | 1/31/2027                                                                                         |
| Space Amenities       | <ul><li> 8 bullpen style desks</li><li> Break room/kitchenette</li><li> Conference room</li></ul> |
| Location              | 3 minutes from I-77 and 6<br>minutes from I-80                                                    |