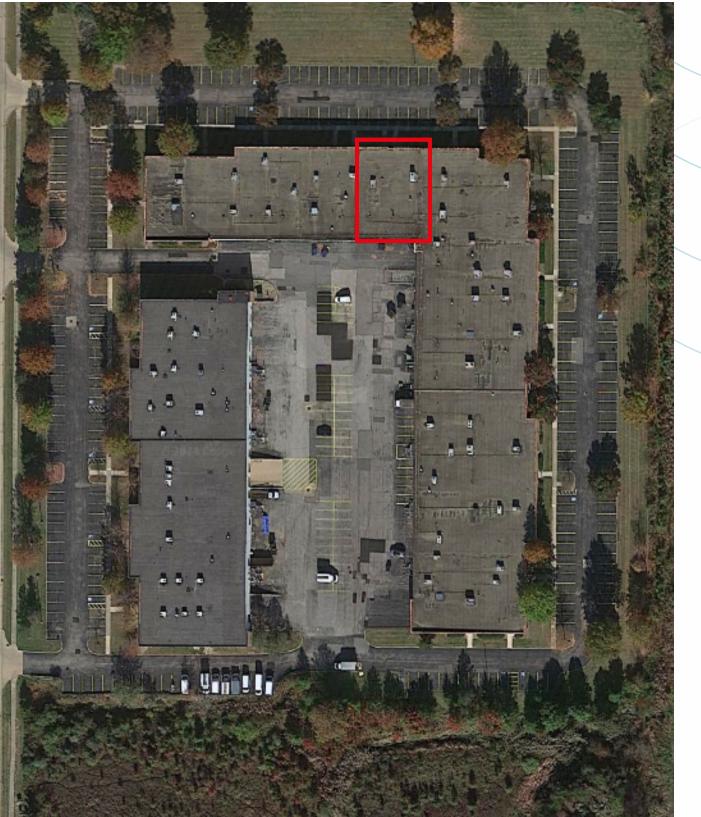

# **For Sublease**

6650 Snowville Road Brecksville, OH 44141

2,708 SF Flex Space



# Space Highlights





| Available Size        | 2,708 SF flex space                                                                               |
|-----------------------|---------------------------------------------------------------------------------------------------|
| Asking Rate           | \$10.50/NNN                                                                                       |
| Lease Expiration Date | 1/31/2027                                                                                         |
| Space Amenities       | <ul><li> 8 bullpen style desks</li><li> Break room/kitchenette</li><li> Conference room</li></ul> |
| Location              | 3 minutes from I-77 and 6<br>min