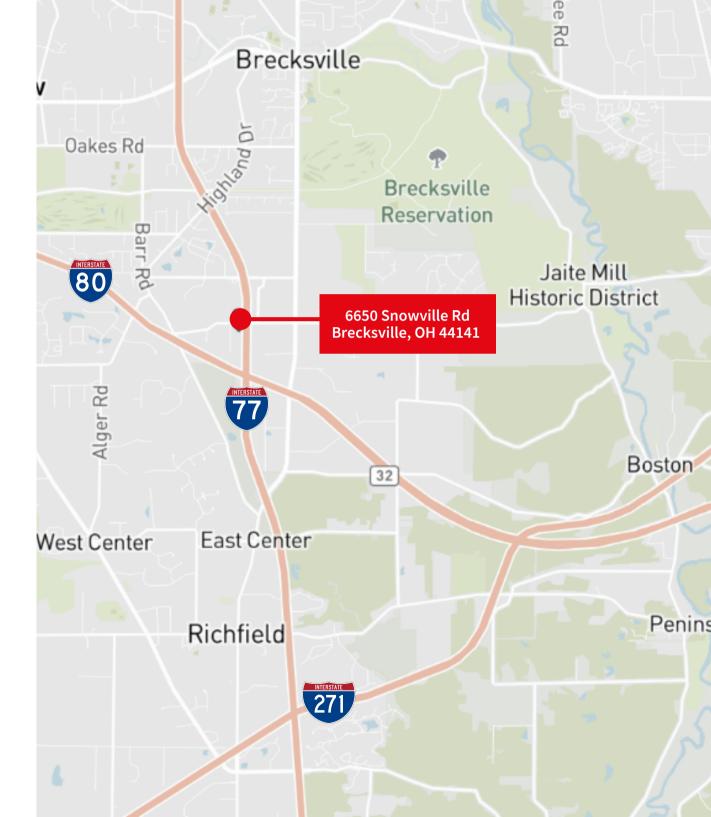

### Location Features

**I-77** 3 Minutes

**I-80** 6 Minutes

**Downtown Cleveland** 21 Minutes

**Downtown Akron** 28 Minutes

**337,016** Total population within 10-mile radius

**\$78,611** Median income within 10-mile radius