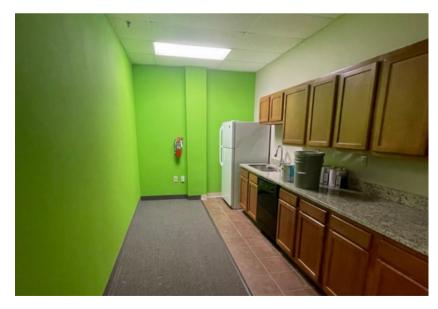

# Property Photos

# Space Highlights

| Available Size        | 2,708 SF flex space                                                                               |
|-----------------------|---------------------------------------------------------------------------------------------------|
| Asking Rate           | \$10.50/NNN                                                                                       |
| Lease Expiration Date | 1/31/2027                                                                                         |
| Space Amenities       | <ul><li> 8 bullpen style desks</li><li> Break room/kitchenette</li><li> Conference room</li></ul> |
| Location              | 3 minutes from I-77 and 6<br>minutes from I-80                                                    |