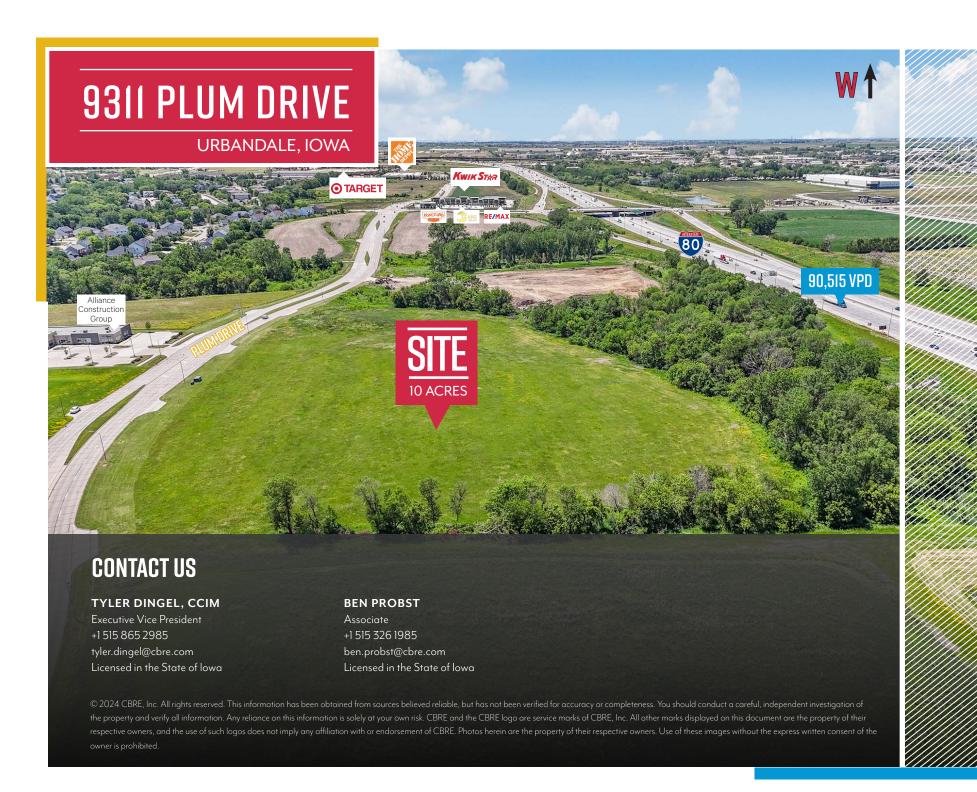

## PROPERTY SUMMARY

| Land           | 10 Acres                                                                                                           |  |  |
|----------------|--------------------------------------------------------------------------------------------------------------------|--|--|
| Sale Price     | \$6.00 per square foot (\$2,614,000)                                                                               |  |  |
| Zoning         | C-O (office/service district)                                                                                      |  |  |
| Location       | Excellent visibility just south of I-80/35, between 100th Street & 86th Street.                                    |  |  |
| Traffic Counts | 24,000 VPD at Plum Drive & 86th Street<br>86,081 VPD at I-35 & NW 100th Street<br>90,515 VPD at I-35 & 86th Street |  |  |

The subject property is 10 acres of development land just off 1-80/35in the affluent and quickly growing city of Urbandale. Located near amenities hotels, retail, and office within The Urban Loop.

to view development projects under way.