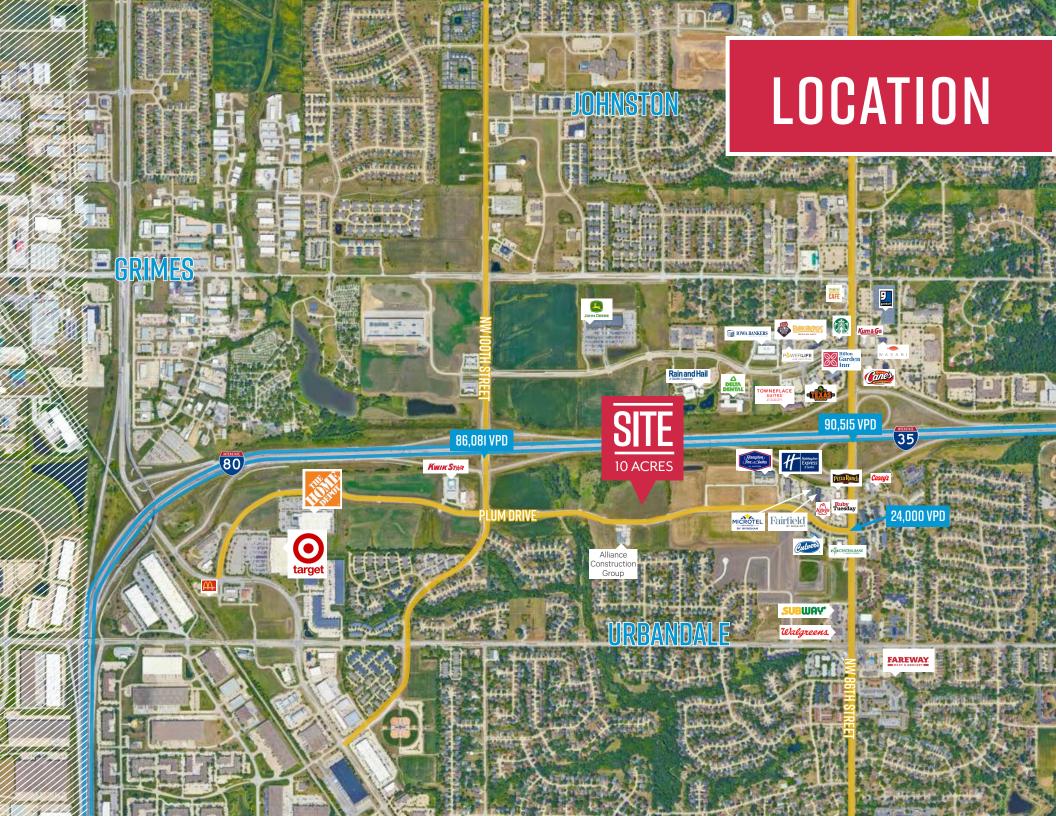

## PROPERTY SUMMARY

| Land           | 10 Acres                                                                                                           |  |  |
|----------------|--------------------------------------------------------------------------------------------------------------------|--|--|
| Sale Price     | \$6.00 per square foot (\$2,614,000)                                                                               |  |  |
| Zoning         | C-O (office/service district)                                                                                      |  |  |
| Location       | Excellent visibility just south of I-80/35, between 100th Street & 86th Street.                                    |  |  |
| Traffic Counts | 24,000 VPD at Plum Drive & 86th Street<br>86,081 VPD at I-35 & NW 100th Street<br>90,515 VPD at I-35 & 86th Street |  |  |

The subject property is 10 acres of development land just off 1-80/35in the affluent and quickly growing city of Urbandale. Located near amenities hotels, retail, and office within The Urban Loop.

to view development projects under way.