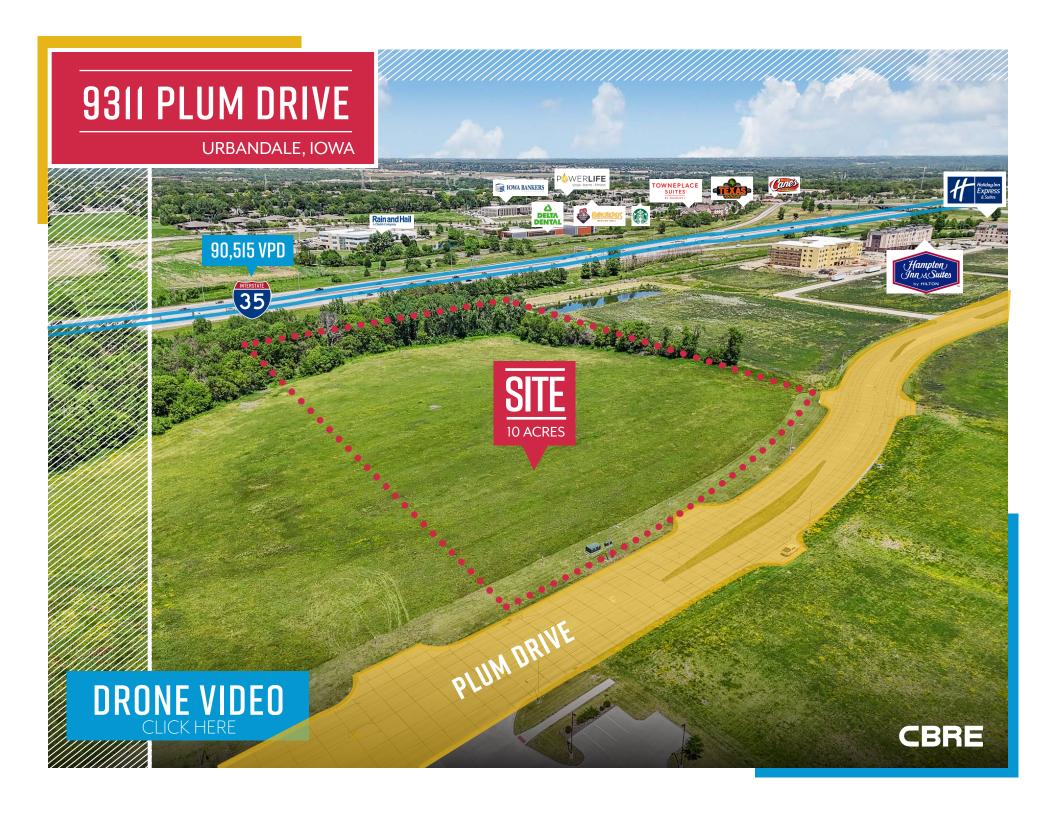

## PROPERTY SUMMARY

| Land           | 10 Acres                                                                                                           |  |  |
|----------------|--------------------------------------------------------------------------------------------------------------------|--|--|
| Sale Price     | \$6.00 per square foot (\$2,614,000)                                                                               |  |  |
| Zoning         | C-O (office/service district)                                                                                      |  |  |
| Location       | Excellent visibility just south of I-80/35, between 100th Street & 86th Street.                                    |  |  |
| Traffic Counts | 24,000 VPD at Plum Drive & 86th Street<br>86,081 VPD at I-35 & NW 100th Street<br>90,515 VPD at I-35 & 86th Street |  |  |

The subject property is 10 acres of development land just off 1-80/35in the affluent and quickly growing city of Urbandale. Located near amenities hotels, retail, and office within The Urban Loop.

to view development projects under way.