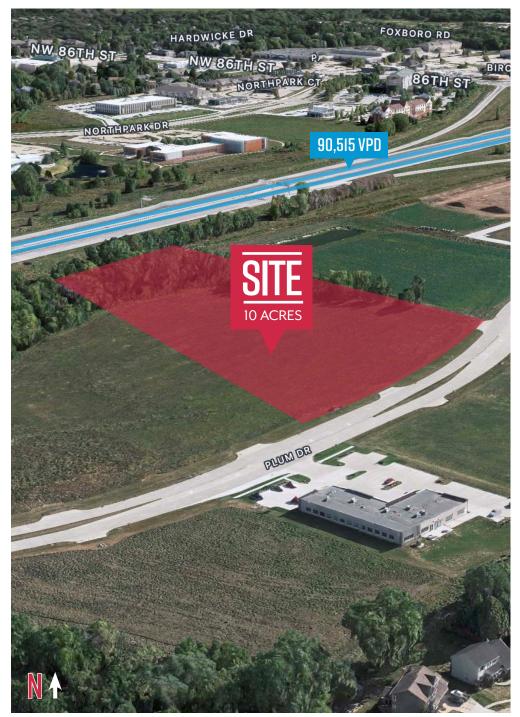

## PROPERTY SUMMARY

| Land           | 10 Acres                                                                                                           |  |  |
|----------------|--------------------------------------------------------------------------------------------------------------------|--|--|
| Sale Price     | \$6.00 per square foot (\$2,614,000)                                                                               |  |  |
| Zoning         | C-O (office/service district)                                                                                      |  |  |
| Location       | Excellent visibility just south of I-80/35, between 100th Street & 86th Street.                                    |  |  |
| Traffic Counts | 24,000 VPD at Plum Drive & 86th Street<br>86,081 VPD at I-35 & NW 100th Street<br>90,515 VPD at I-35 & 86th Street |  |  |

The subject property is 10 acres of development land just off 1-80/35in the affluent and quickly growing city of Urbandale. Located near amenities hotels, retail, and office within The Urban Loop.

to view development projects under way.