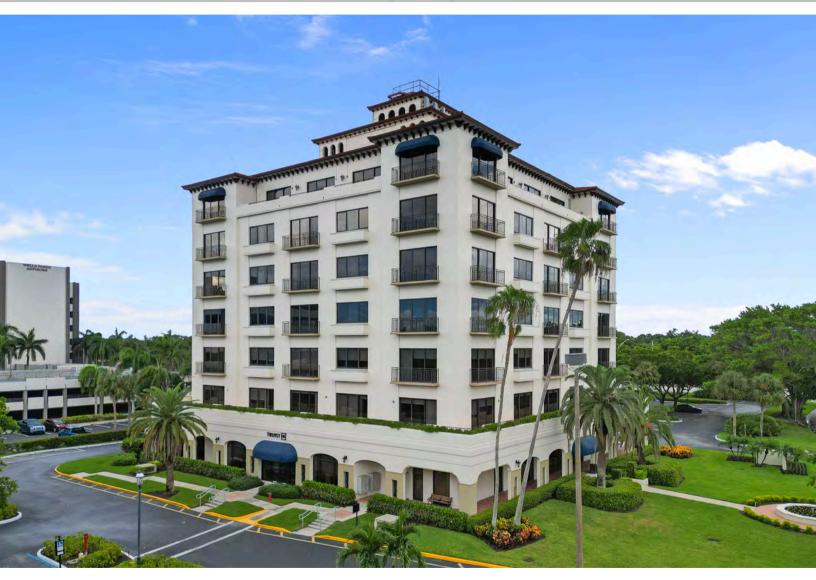

TRUIST BUILDING

Located off of Tamiami Trail N & Laurel Oak Dr.

801 Laurel Oak Dr. | N

Naples, Florida 34108

The Truist building stands as one of Naples' premier Class A office buildings. Located in Pelican Bay on US-41, just north of Pine Ridge Rd, offering exceptional visibility, and surrounded by popular local amenities.