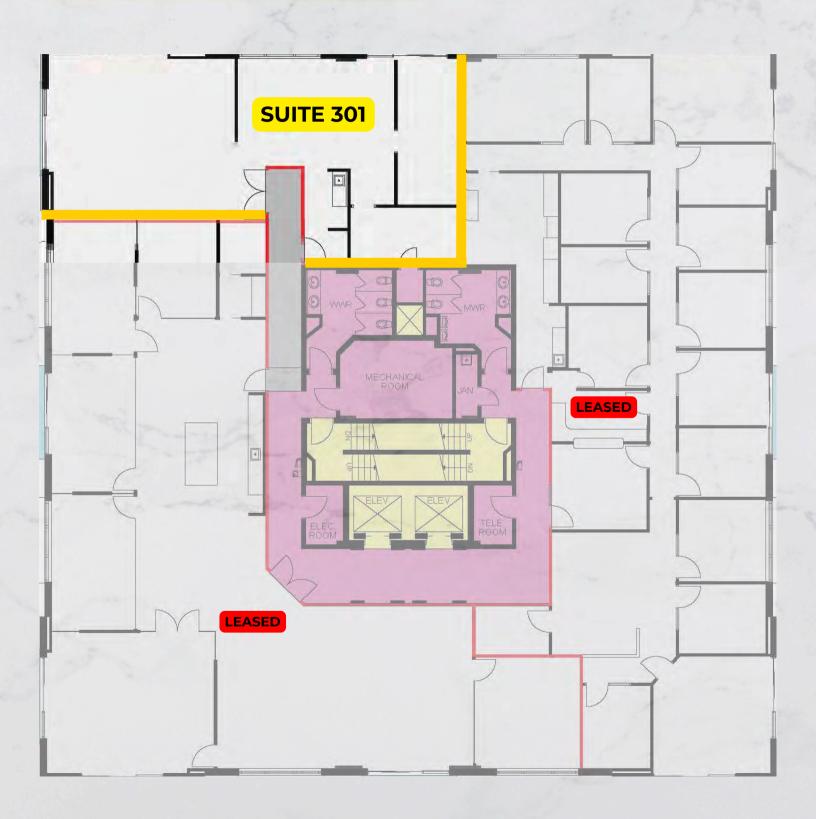

## SUITE 301 - 2,382 SF

#### **FLOOR PLAN**

**Q**Located off of Tamiami Trail N & Laurel Oak Dr.

801 Laurel Oak Dr. | N

Naples, Florida 34108