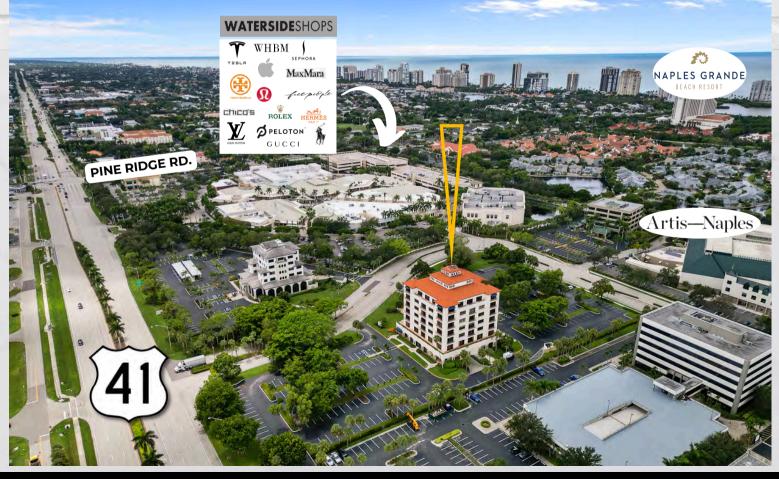

# LOCATIONAL ADVANTAGE

The offices at Truist Building offer ease of access to Pine Ridge Road, and Tamiami Trail North. Conveniently located in Pelican Bay, right next to Waterside Shops, Naples Grande Beach Resort, Artis - Naples Philharmonic & The Baker Museum.