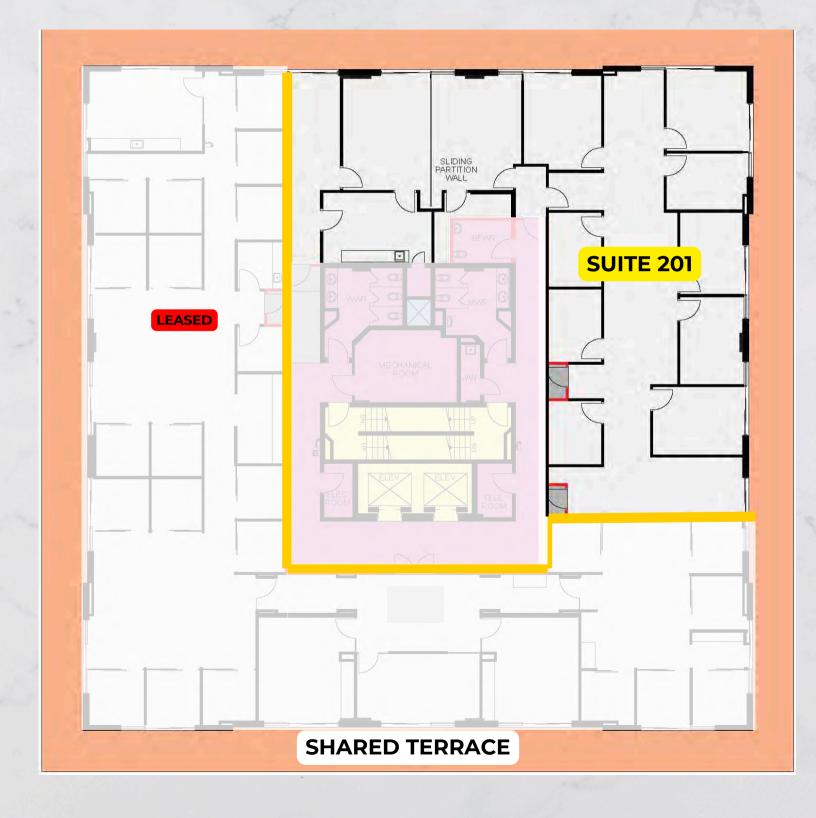

### **FLOOR PLAN**

QLocated off of Tamiami Trail N & Laurel Oak Dr.

801 Laurel Oak Dr.

Naples, Florida 34108

#### SUITE 201 - 4,408 SF

#### **FLOOR PLAN**

QLocated off of Tamiami Trail N & Laurel Oak Dr.

801 Laurel Oak Dr. | Naples,

Naples, Florida 34108

## SUITE 301 - 2,382 SF