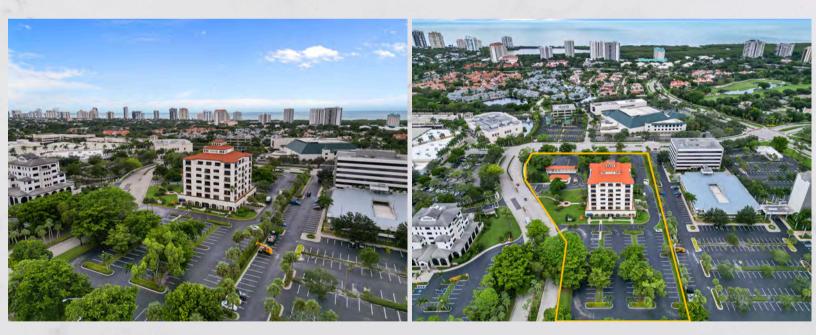

TRUIST BUILDING

Located off of Tamiami Trail N & Laurel Oak Dr.

801 Laurel Oak Dr. | N

Naples, Florida 34108

The Truist building stands as one of Naples' premier Class A office buildings. Located in Pelican Bay on US-41, just north of Pine Ridge Rd, offering exceptional visibility, and surrounded by popular local amenities.