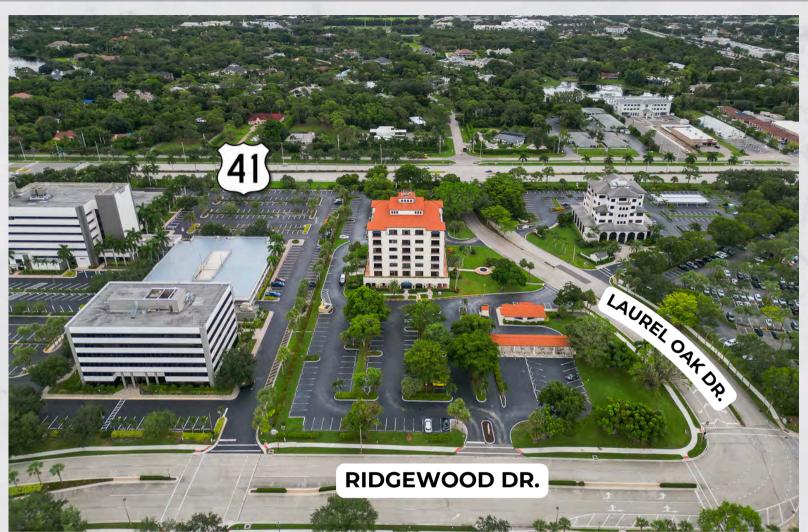

# LOCATIONAL ADVANTAGE

The offices at Truist Building offer ease of access to Pine Ridge Road, and Tamiami Trail North. Conveniently located in Pelican Bay, right next to Waterside Shops, Naples Grande Beach Resort, Artis - Naples Philharmonic & The Baker Museum.