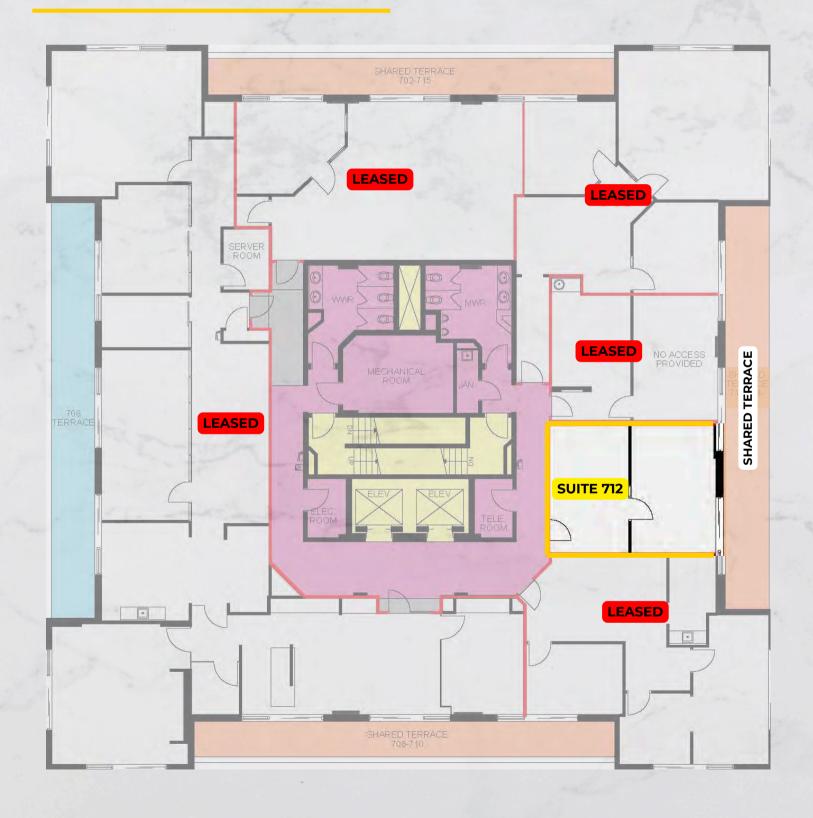

#### SUITE 712 - 556 SF

**TRUIST BUILDING** 

Located off of Tamiami Trail N & Laurel Oak Dr.

801 Laurel Oak Dr. | Naples, Florida 34108