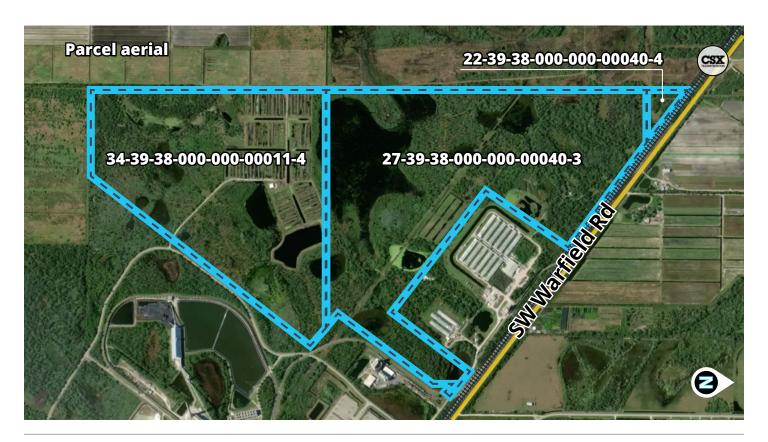

## Industrial zoned with easy access to major highways

- ±606 acres of industrial zoned land with rail frontage on SW Warfield Road in Martin County, Florida
- Ideal for large distribution centers and outdoor storage
- Within reasonable proximity to Interstate-95 and Florida's Turnpike
- 40 miles from West Palm Beach and just 132 miles to 12+ people in Orlando

Possible rail access

Natural gas adjacent

Light & heavy industrial uses

Ideal for large distribution centers and outdoor storage

Get more

Jay Ziv, CCIM, SIOR, ALC Principal +1 305 498 2200 information jay.ziv@avisonyoung.com