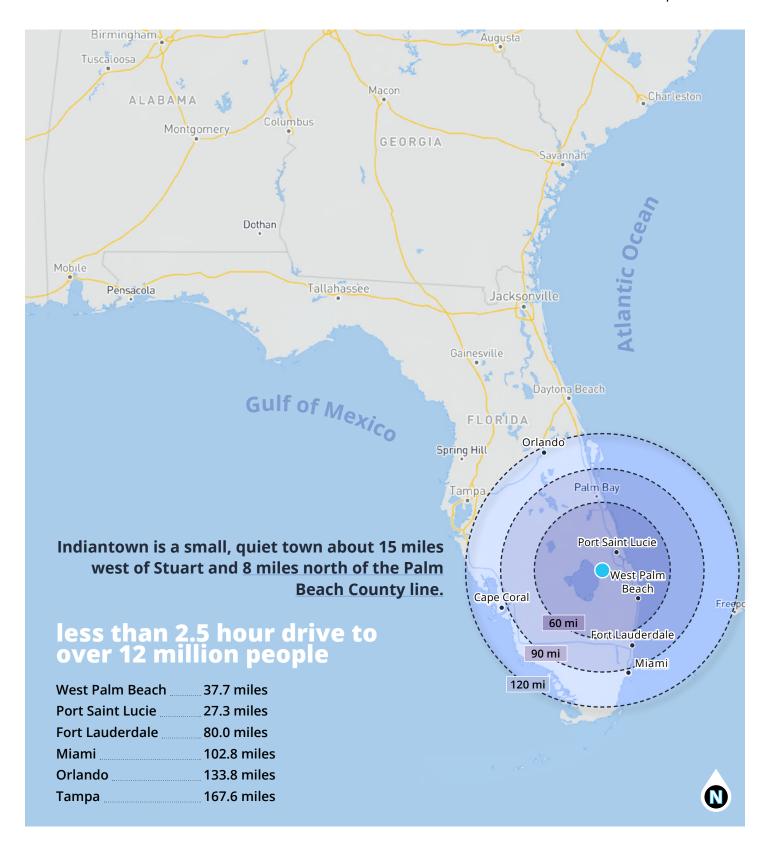

## Industrial zoned with easy access to major highways

- ±606 acres of industrial zoned land with rail frontage on SW Warfield Road in Martin County, Florida
- Ideal for large distribution centers and outdoor storage
- Within reasonable proximity to Interstate-95 and Florida's Turnpike
- 40 miles from West Palm Beach and just 132 miles to 12+ people in Orlando