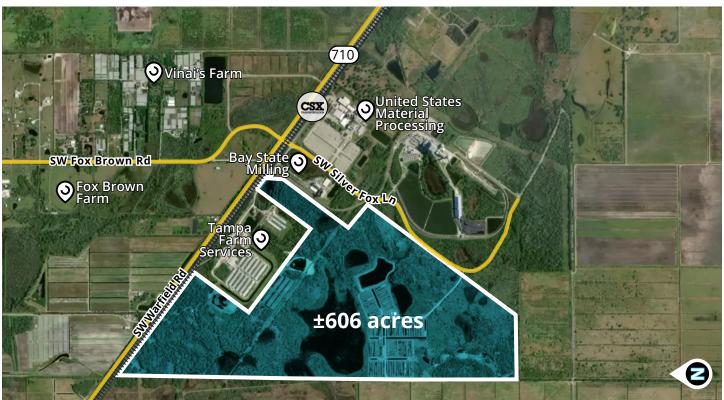

## For Sale ±606 acres **Industrial Land Opportunity**

13820 SW Silver Fox Lane Indiantown, FL 33142

## Industrial zoned with easy access to major highways

- ±606 acres of industrial zoned land with rail frontage on SW Warfield Road in Martin County, Florida
- Ideal for large distribution centers and outdoor storage
- Within reasonable proximity to Interstate-95 and Florida's Turnpike
- 40 miles from West Palm Beach and just 132 miles to 12+ people in Orlando

Possible rail access

Natural gas adjacent

Light & heavy industrial uses

Ideal for large distribution centers and outdoor storage

Get more

Jay Ziv, CCIM, SIOR, ALC Principal +1 305 498 2200 information jay.ziv@avisonyoung.com