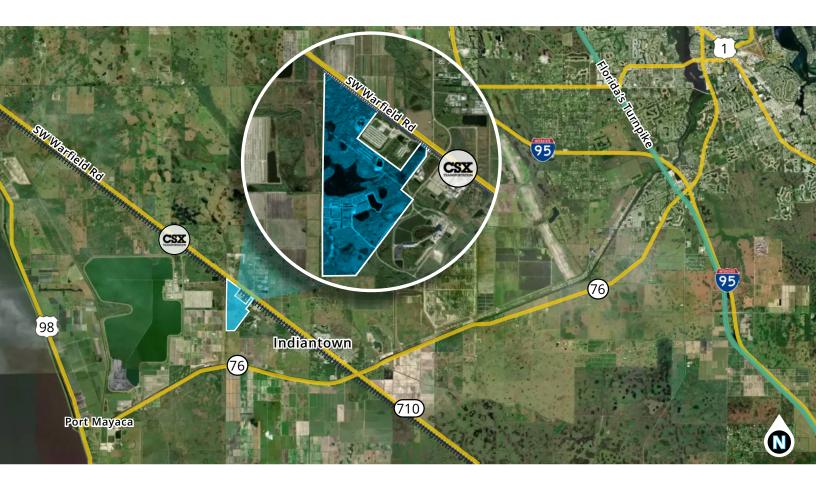

## For Sale ±606 acres **Industrial Land Opportunity**

13820 SW Silver Fox Lane Indiantown, FL 33142

## Industrial zoned with easy access to major highways

- ±606 acres of industrial zoned land with rail frontage on SW Warfield Road in Martin County, Florida
- Ideal for large distribution centers and outdoor storage
- Within reasonable proximity to Interstate-95 and Florida's Turnpike
- 40 miles from West Palm Beach and just 132 miles to 12+ people in Orlando