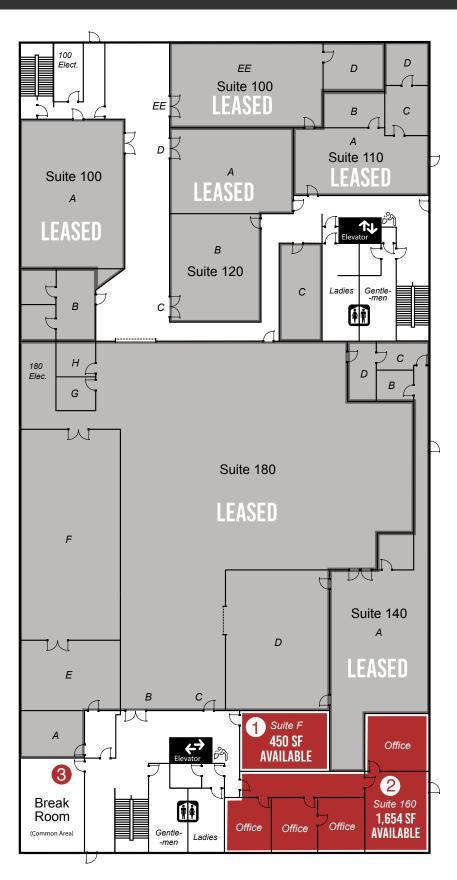

## 1890 South 3850 West Salt Lake City, UT 84104 SALT LAKE CITY **OFFICE** | FOR LEASE **PROPERTY INFORMATION** > Suite F (main floor) - 450 SF, \$720.00 /month Can be used as office or small manufacturing area Suite 160 (main floor) - 1,654 SF, \$15.50 PSF > Private office / conference room / storage room Easy freeway access > Nice building/clean environment > Well sprinkled > Located in preferred industrial area > Common area break room and restrooms > Ample parking > Minutes from Salt Lake International Airport > 10 minutes from downtown Salt Lake City >

## Main Level - Suite F: 450 SF

Main Level - Common Area Break Room

Main level - Suite 160: 1,654 SF