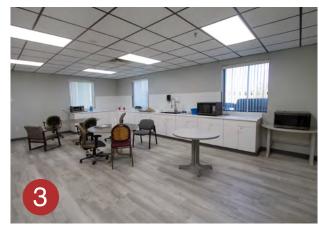

## Main Level - Suite F: 450 SF

Main Level - Common Area Break Room

Main level - Suite 160: 1,654 SF