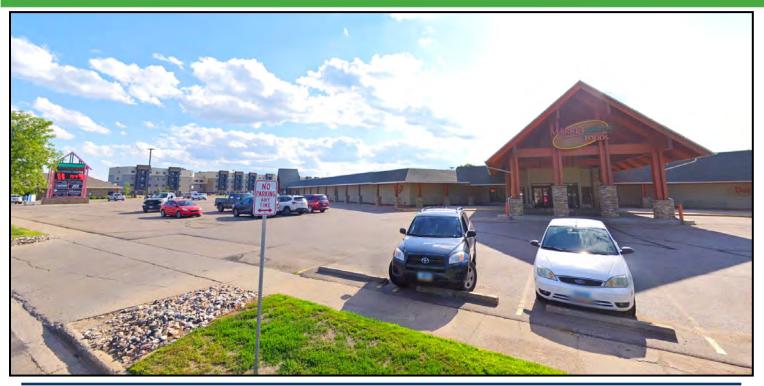

## Office | Retail Space for Lease

Arrowhead Shopping Center - 1600 2nd Avenue SW, Minot, ND

### **Property Information**

- Available Suites
  - Suite 04 408 sf
  - ♦ Suite 06 1,416 sf
- Grocery Anchored by Marketplace Foods
- Great Signage & Ample Parking