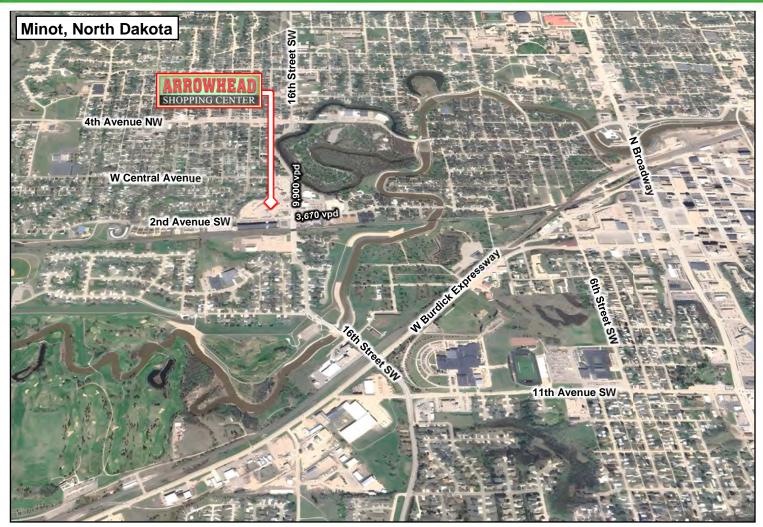

# Property Location

Office | Retail Space

**Duemelands Commercial Real Estate** 301 E. Thayer Avenue - Bismarck, ND 58501 Phone: (701) 221-2222 **www.duemelands.com**  Jill Duemeland, CCIM CEO & President Direct: 701.221.9033 jill@duemelands.com April Eide, CCIM VP of Brokerage Phone: 701.223.5863 april@duemelands.com

#### **Location Highlights**

- Located at the corner of 16th Street SW & 2nd Avenue SW
- 9,900 vpd on 16th Street SW

**Duemelands Commercial Real Estate** 301 E. Thayer Avenue - Bismarck, ND 58501 Phone: (701) 221-2222 **www.duemelands.com**  Jill Duemeland, CCIM CEO & President Direct: 701.221.9033 jill@duemelands.com **April Eide, CCIM** *VP of Brokerage*Phone: 701.223.5863
april@duemelands.com