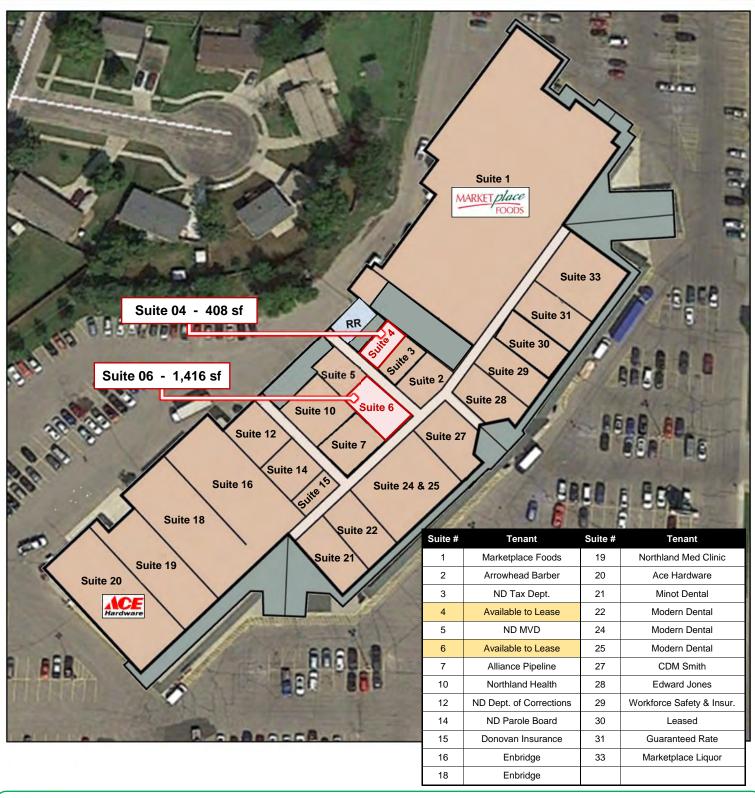

## Floorplan & Tenant List

Office | Retail Space

**Duemelands Commercial Real Estate** 301 E. Thayer Avenue - Bismarck, ND 58501 Phone: (701) 221-2222 **www.duemelands.com**  Jill Duemeland, CCIM
CEO & President

### **Property Information**

- Available Suites
  - Suite 04 408 sf
  - ♦ Suite 06 1,416 sf
- Grocery Anchored by Marketplace Foods
- Great Signage & Ample Parking