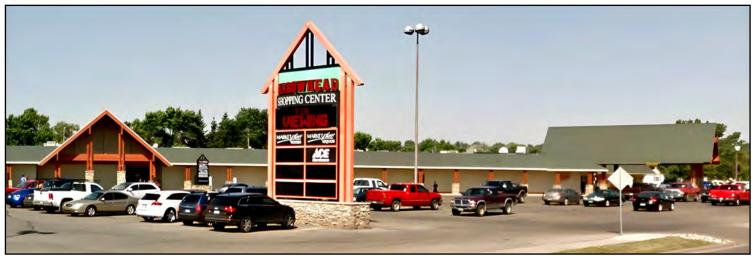

## Office | Retail Space for Lease

Arrowhead Shopping Center - 1600 2nd Avenue SW, Minot, ND

### **Property Information**

- Available Suites
  - Suite 04 408 sf
  - ♦ Suite 06 1,416 sf
- Grocery Anchored by Marketplace Foods
- Great Signage & Ample Parking

#### **Location Highlights**

- Located at the corner of 16th Street SW & 2nd Avenue SW
- 9,900 vpd on 16th Street SW

**Duemelands Commercial Real Estate** 301 E. Thayer Avenue - Bismarck, ND 58501 Phone: (701) 221-2222 **www.duemelands.com**  Jill Duemeland, CCIM CEO & President Direct: 701.221.9033 jill@duemelands.com **April Eide, CCIM** *VP of Brokerage*Phone: 701.223.5863
april@duemelands.com