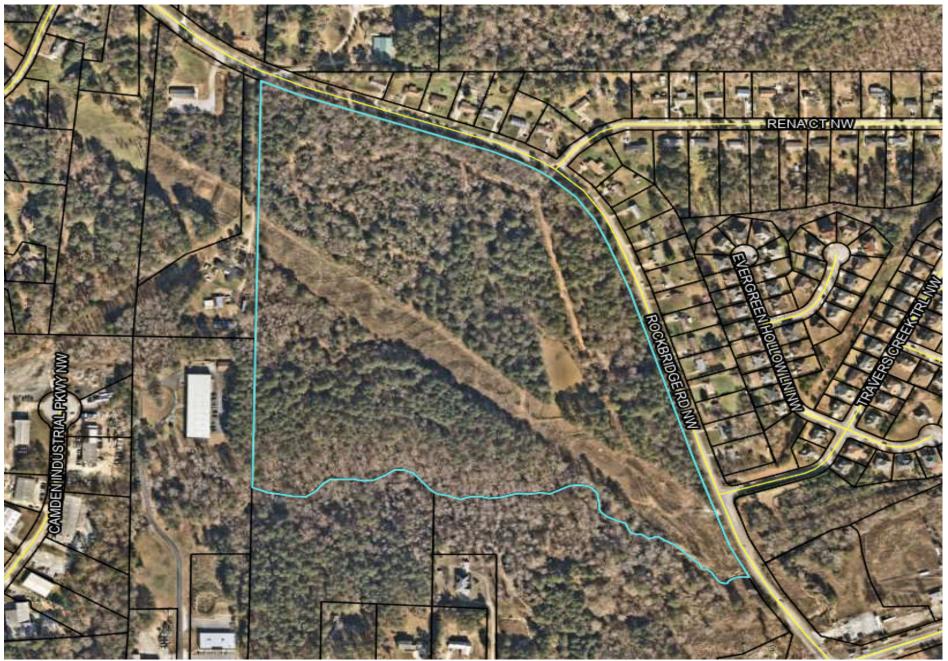

| Lem Meadows<br>Country Terrace  | lale          |  |

## **TAX PLAT**





## **CONCEPT SITE PLAN**





## WATER & SEWER MAP





## **ABOUT THE AREA**



### CONYERS, GEORGIA

This family-friendly community is the only city in Rockdale County, Georgia. The county lies approximately 25 miles east of Atlanta along Interstate 20 with its major exit interchange at Georgia Highway 20/Georgia Highway 138. Today, the economy of Rockdale County is supported by many industrial facilities besides a vibrant suburban area. Industries such as AT&T, Golden State Foods, Lithonia Lighting, and Pratt Industries provide many of the jobs in the county. The Conyers Rockdale Chamber of Commerce is well known across Georgia for its continued development in economic growth. More recently, the county has attracted many film companies and has been dubbed "the biggest little filming