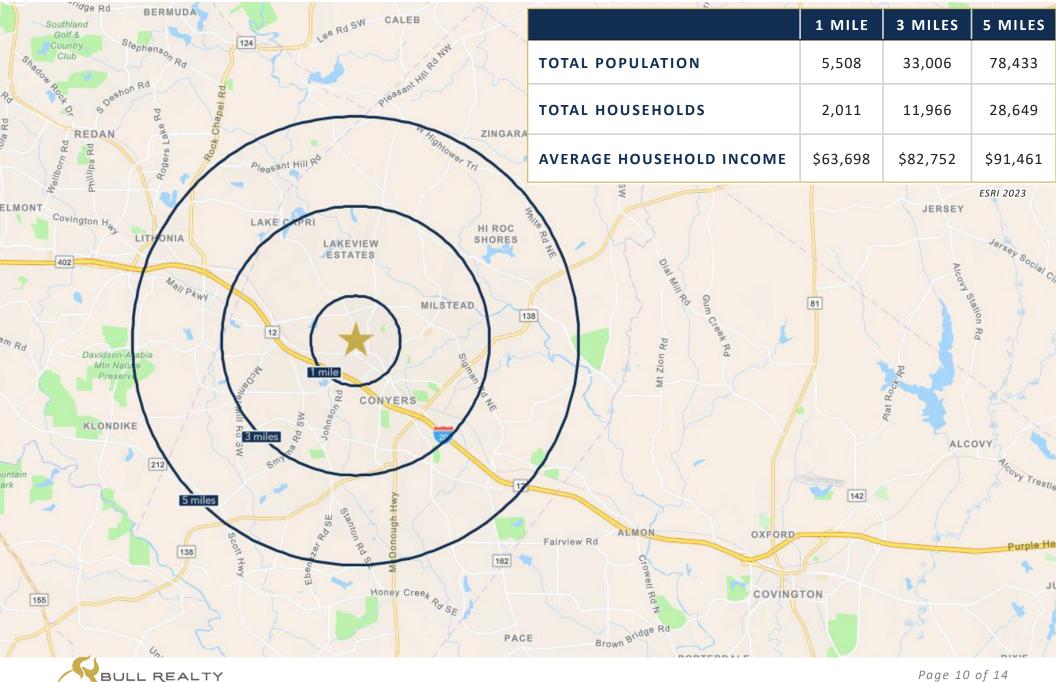

ximately 25 miles east of Atlanta along Interstate 20 with its major exit interchange at Georgia Highway 20/Georgia Highway 138. Today, the economy of Rockdale County is supported by many industrial facilities besides a vibrant suburban area. Industries such as AT&T, Golden State Foods, Lithonia Lighting, and Pratt Industries provide many of the jobs in the county. The Conyers Rockdale Chamber of Commerce is well known across Georgia for its continued development in economic growth. More recently, the county has attracted many film companies and has been dubbed "the biggest little filming community." Rockdale County has been designed film ready by the Georgia Film, Music & Digital Entertainment Office.





## **IN THE AREA**

BULL REALTY Asset & Occupancy Solutions



# **DEMOGRAPHICS**



# **BROKER PROFILE**

JOHN DEYONKER Partner, Bull Realty JohnD@BullRealty.com 404-876-1640 x142 John DeYonker became a part of Bull Realty after an extensive career in Atlanta real estate and owning his own brokerage firm. With over two decades of experience, he brought his expertise to Bull Realty to provide his clients with a marketing platform proven to maximize asset value. He gained recognition from the Atlanta Commercial Board of Realtors, ranking as the #5 land broker in one year and #4 in another, along with repeated acknowledgments in subsequent years for being a top 10 land broker in Atlanta. His dedication led him to achieve the status of Partner at Bull Realty.

Originally hailing from Michigan, John earned his B.A. in Business Administration from Michigan State University be