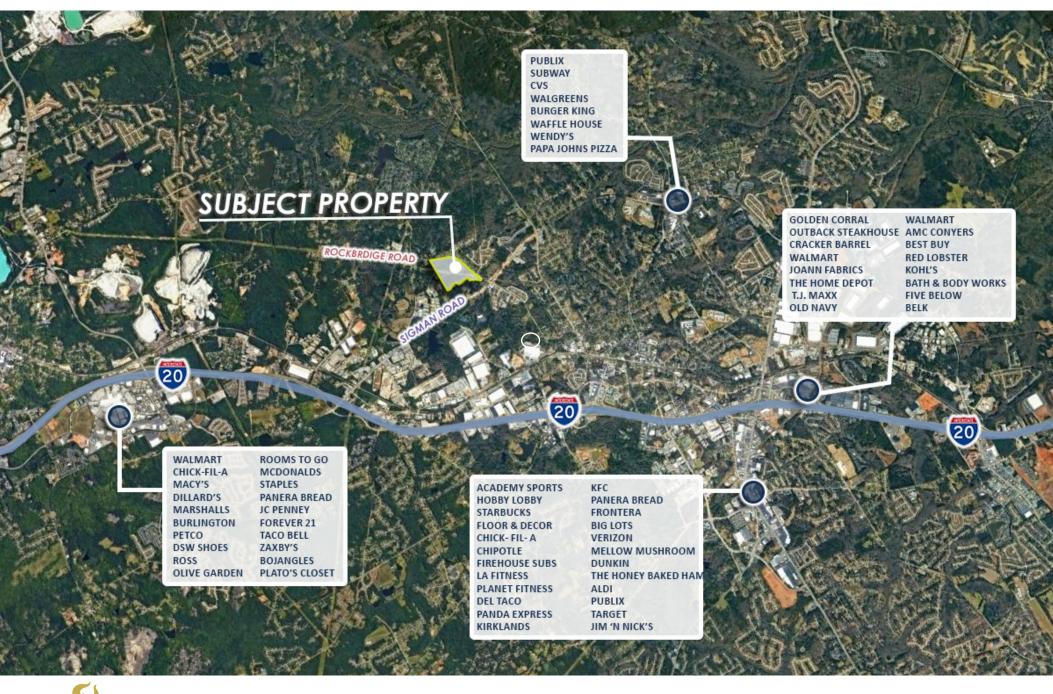

The county lies approximately 25 miles east of Atlanta along Interstate 20 with its major exit interchange at Georgia Highway 20/Georgia Highway 138. Today, the economy of Rockdale County is supported by many industrial facilities besides a vibrant suburban area. Industries such as AT&T, Golden State Foods, Lithonia Lighting, and Pratt Industries provide many of the jobs in the county. The Conyers Rockdale Chamber of Commerce is well known across Georgia for its continued development in economic growth. More recently, the county has attracted many film companies and has been dubbed "the biggest little filming community." Rockdale County has been designed film ready by the Georgia Film, Music & Digital Entertainment Office.





## **IN THE AREA**

BULL REALTY Asset & Occupancy Solutions



# **DEMOGRAPHICS**



# **BROKER PROFILE**

JOHN DEYONKER Partner, Bull Realty JohnD@BullRealty.com 404-876-1640 x142 John DeYonker became a part of Bull Realty after an extensive career in Atlanta real estate and owning his own brokerage firm. With over two decades of experience, he brought his expertise to Bull Realty to provide his clients with a marketing platform proven to maximize asset value. He gained recognition from the Atlanta Commercial Board of Realtors, ranking as the #5 land broker in one year and #4 in another, along with repeated acknowledgments in subsequent years for being a top 10 land broker in Atlanta. His dedication led him to achieve the status of Partner at Bull Realty.

Originally hailing from Michigan, John earned his B.A. in Business Administration from Michig