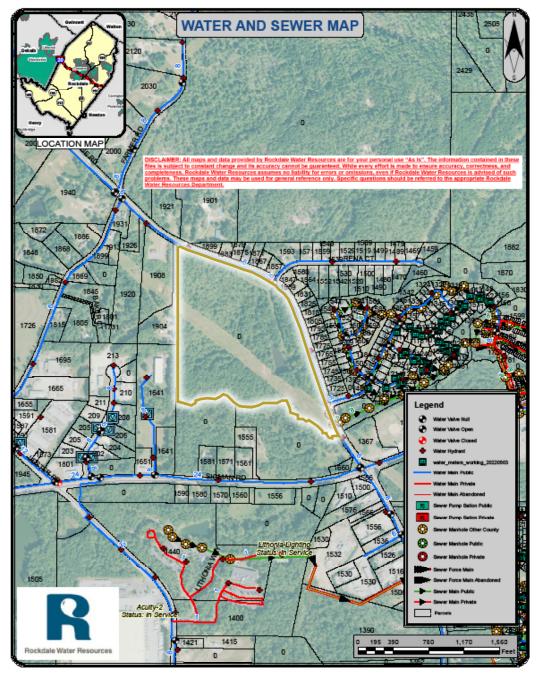

| Lem Meadows<br>Country Terrace  | lale          |  |

## **TAX PLAT**





## **CONCEPT SITE PLAN**





## WATER & SEWER MAP





## **ABOUT THE AREA**



### CONYERS, GEORGIA

This family-friendly community is the only city in Rockdale County, Georgia. The county lies approximately 25 miles east of Atlanta along Interstate 20 with its major exit interchange at Georgia Highway 20/Georgia Highway 138. Today, the economy of Rockdale County is supported by many industrial facilities besides a vibrant suburban area. Industries such as AT&T, Golden State Foods, Lithonia Lighting, and Pratt Industries provide many of the jobs in the county. The Conyers Rockdale Chamber of Commerce is well known across Georgia for its continued development in economic growth. More recently, the county has attracted many film companies and has been dubbed "the biggest little filming community." Rockdale County has been designed film read