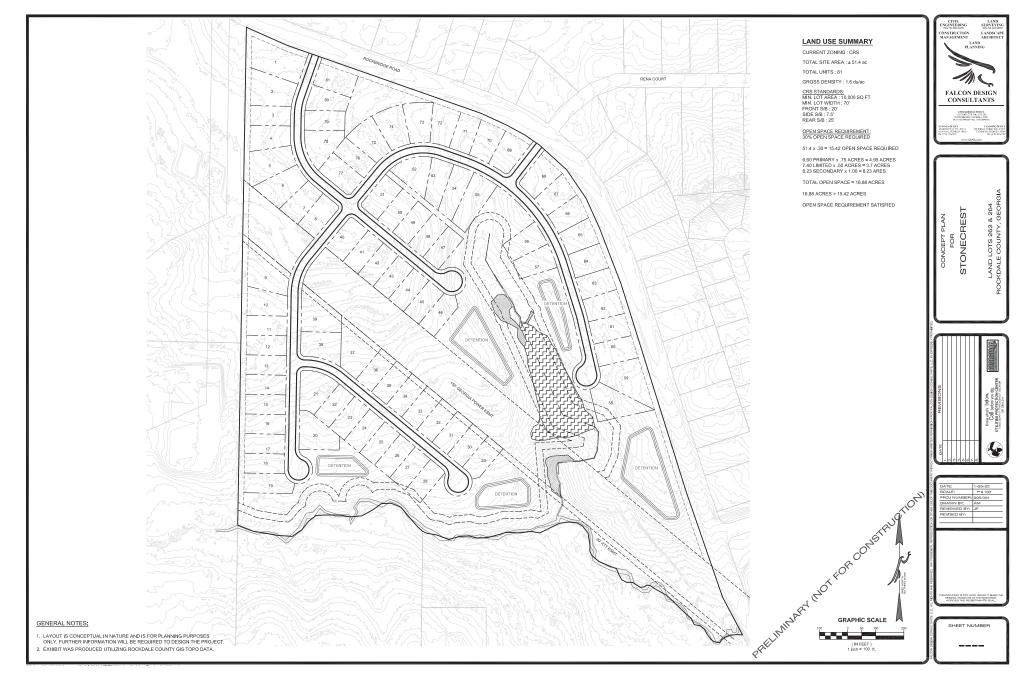

## **CONCEPT SITE PLAN**

## **EXECUTIVE SUMMARY**

Bull Realty Inc., as exclusive broker, is pleased to offer this ±51.32-acre site in Rockdale County for sale. The site will be an excellent residential development project which should yield approximately 81 single family lots under the current zoning, CRS - Collaborative Residential Subdivision. The property has extensive road frontage on Rockbridge Road and access to sewer, water and power.

## **PROPERTY HIGHLIGHTS**

- ±51.32-acre potential data center development site
- Zoned CRS in Rockdale County
- Phase 1 and Geotech report available with <u>executed</u> <u>confidentiality agreement</u>
- Yield should be approximately 81 single family lots
- Utilities on site include sewer, water and power