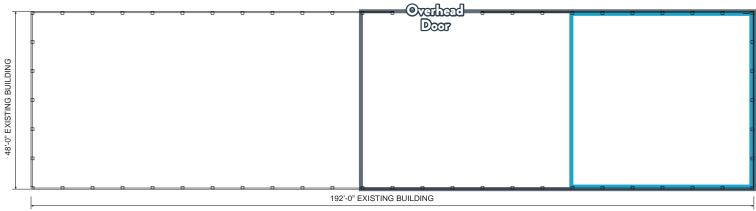

#### The **BUILDING**

**Building Size:** 9,200 Total SF

**Flooring:** 6" Concrete

Ceiling Height: 16'

Parking: On-Site Parking

Overhead Doors: 1

Building Dimensions: 192' x 48'

### The landlord could also divide the space for a qualified user.

9,200 SF - \$3.50 PSF NNN

4,000 SF - \$4.50 PSF NNN

2,000 SF - \$5.50 PSF NNN

The information contained in this offering is believed to be accurate, but remains subject to errors, omissions, and/or withdrawal without prior notice. Prospective buyers/tenants should complete their own due diligence and should not rely on seller/landlord-provided materials or representations.