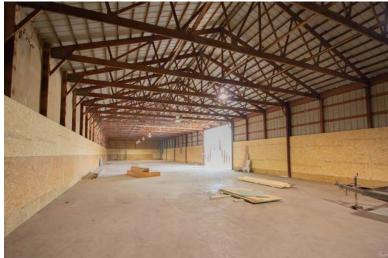

603 W Ransom Street Kalamazoo, Michigan

This offering features a 9,200 SF clear-span industrial/warehouse and offers versatile space suitable for a variety of uses. With 16-foot ceilings, the building provides vertical clearance for storage, manufacturing, or workspace needs. Located in downtown Kalamazoo, Michigan, this property is ideal for businesses seeking a prime location with easy access to major highways and transportation routes.

#### The **BUILDING**

**Building Size:** 9,200 Total SF

**Flooring:** 6" Concrete

Ceiling Height: 16'

Parking: On-Site Parking

Overhead Doors: 1

Building Dimensions: 192' x 48'