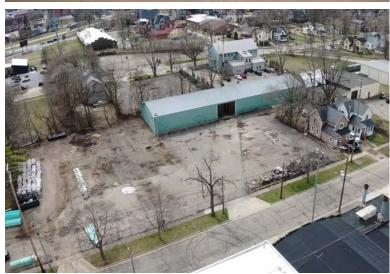

603 W Ransom Street Kalamazoo, Michigan

This offering features a 9,200 SF clear-span industrial/warehouse and offers versatile space suitable for a variety of uses. With 16-foot ceilings, the building provides vertical clearance for storage, manufacturing, or workspace needs. Located in downtown Kalamazoo, Michigan, this property is ideal for businesses seeking a prime location with easy access to major highways and transportation routes.

In addition to the interior space, this property offers a 1.1 Acre yard. Secure outdoor space provides ample room for parking, storage of equipment or inventory, or potential outdoor work areas. The building has power, but water and gas are not connected; however, they are available at the road.