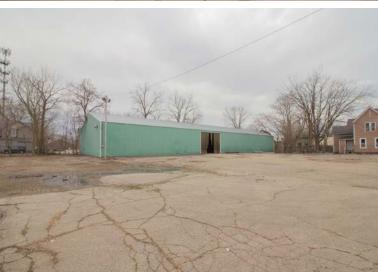

603 W Ransom Street Kalamazoo, Michigan

This offering features a 9,200 SF clear-span industrial/warehouse and offers versatile space suitable for a variety of uses. With 16-foot ceilings, the building provides vertical clearance for storage, manufacturing, or workspace needs. Located in downtown Kalamazoo, Michigan, this property is ideal for businesses seeking a prime location with easy access to major highways and transportation routes.

In addition to the interior space, this property offers a 1.1 Acre yard. Secure outdoor space provides ample room for parking, storage of equipment or inventory, or potential outdoor work areas. The building has power, but water and gas are not connected; however, they are available at the road.