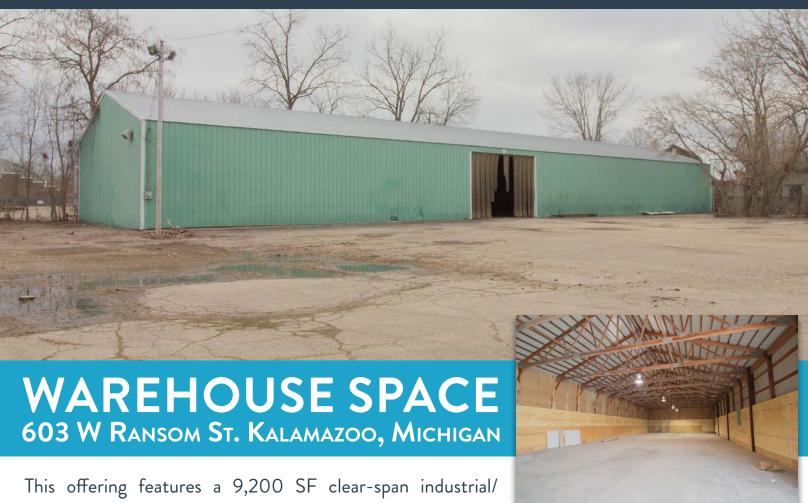

603 W Ransom Street Kalamazoo, Michigan

This offering features a 9,200 SF clear-span industrial/warehouse and offers versatile space suitable for a variety of uses. With 16-foot ceilings, the building provides vertical clearance for storage, manufacturing, or workspace needs. Located in downtown Kalamazoo, Michigan, this property is ideal for businesses seeking a prime location with easy access to major highways and transportation routes.

#### The **BUILDING**

**Building Size:** 9,200 Total SF

**Flooring:** 6" Concrete

Ceiling Height: 16'

Parking: On-Site Parking

Overhead Doors: 1

Building Dimensions: 192' x 48'