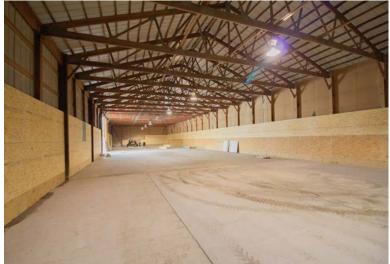

603 W Ransom Street Kalamazoo, Michigan

This offering features a 9,200 SF clear-span industrial/warehouse and offers versatile space suitable for a variety of uses. With 16-foot ceilings, the building provides vertical clearance for storage, manufacturing, or workspace needs. Located in downtown Kalamazoo, Michigan, this property is ideal for businesses seeking a prime location with easy access to major highways and transportation routes.

#### The **BUILDING**

**Building Size:** 9,200 Total SF

**Flooring:** 6" Concrete

Ceiling Height: 16'

Parking: On-Site Parking

Overhead Doors: 1

Building Dimensions: 192' x 48'