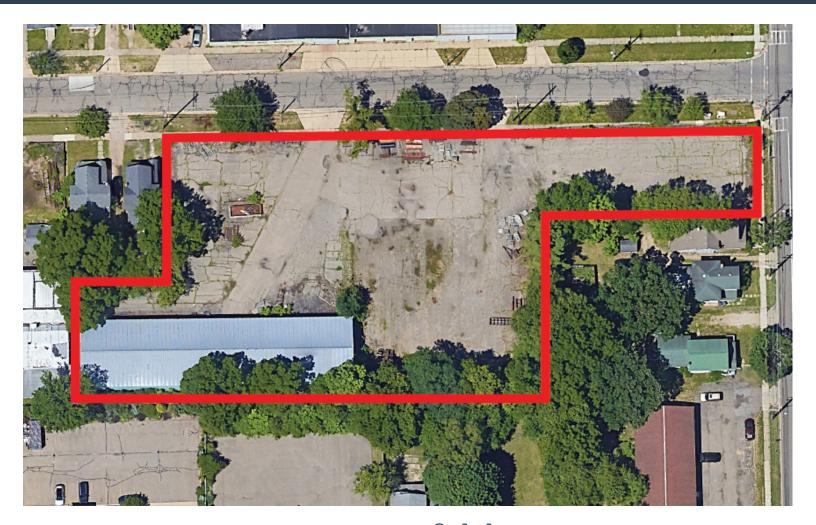

In addition to the interior space, this property offers a 1.1 Acre yard. Secure outdoor space provides ample room for parking, storage of equipment or inventory, or potential outdoor work areas. The building has power, but water and gas are not connected; however, they are available at the road.

#### The PROPERTY

**Location:** 603 W Ransom Street

City, State: Kalamazoo, Michigan

**Zoning:** City of Kalamazoo;

M-1

**Parcel Number:** 06-16-298-001

06-16-298-015 06-16-298-014 06-16-299-005 06-16-299-004