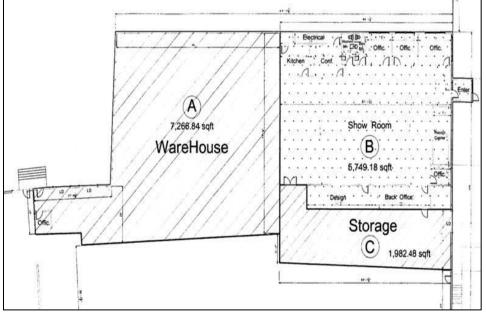

| Property Description                    |                                               |
|-----------------------------------------|-----------------------------------------------|
| Building Size:                          | 52,908 +/- sq. ft.                            |
| Available:                              | 15,000 +/- sq. ft.<br>(9,248 sf of warehouse) |
| Office/Showroom/Retail<br>Outlet Space: | 5,749 +/- sq. ft.                             |
| Ceiling Height:                         | 24' clear                                     |
| Power:                                  | 4000 amps                                     |
| Loading:                                | 3 tailboard doors                             |
| Parking:                                | Ample                                         |
| Asking Rental:                          | \$14.95 p.s.f.                                |
| Opex:                                   | \$2.50 p.s.f.                                 |
| Occupancy:                              | January 1, 2025                               |

## PLAN/PHOTO PAGE

**CONTACT EXCLUSIVE BROKER ED SCHEIN** Mobile: (201) 841-1407 eschein@teamresourcesinc.com

**JEFF FULTON** Mobile: (201) 362-1015 jfulton@teamresourcesinc.com

All information furnished is from sources deemed reliable; however we have not verified it and it is submitted subject to errors, omissions, change of price, prior sale or lease, or withdrawal without any notice. No representation is made as to zoning, physical condition, fire sprinkler adequacy or environmental status of any property and prospective purchasers/tenants are urged to conduct whatever independent investigation they, their attorneys and advisors deem necessary to confirm that a property is suitable for the intended use. Any commissions due cooperating brokers are subject to all terms and conditions upon which we and our clients have agreed.